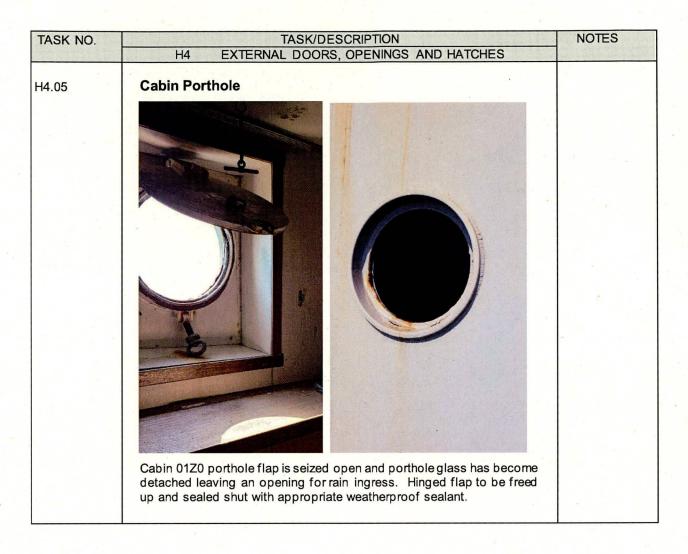

| TASK/DESCRIPTION                                                                                                                                                                                                    | NOTES                                                                                                                                                                                                                                                        |
|---------------------------------------------------------------------------------------------------------------------------------------------------------------------------------------------------------------------|--------------------------------------------------------------------------------------------------------------------------------------------------------------------------------------------------------------------------------------------------------------|
| H4 EXTERNAL DOORS, OPENINGS AND HATCHES                                                                                                                                                                             |                                                                                                                                                                                                                                                              |
|                                                                                                                                                                                                                     | Hotwork Required — Appropriate precautions to be taken law General 8.4.  IAW Paint scheme -General 12 and Annex B refer.  To be completed in conjunction with H2.15 and H3.05.                                                                               |
| Port and stbd bridge wing access doors to flight lighting booms have both suffered excessive corrosion on hinges resulting in doors becoming detached. RENEW door hinges and refit doors. REPRESERVE on completion. |                                                                                                                                                                                                                                                              |
| ALLOW for 4m <sup>2</sup> REPRESERVATION.                                                                                                                                                                           |                                                                                                                                                                                                                                                              |
|                                                                                                                                                                                                                     | Bridge Wing Access Panels to Light Boom  Port and stbd bridge wing access doors to flight lighting booms have both suffered excessive corrosion on hinges resulting in doors becoming detached. RENEW door hinges and refit doors. REPRESERVE on completion. |