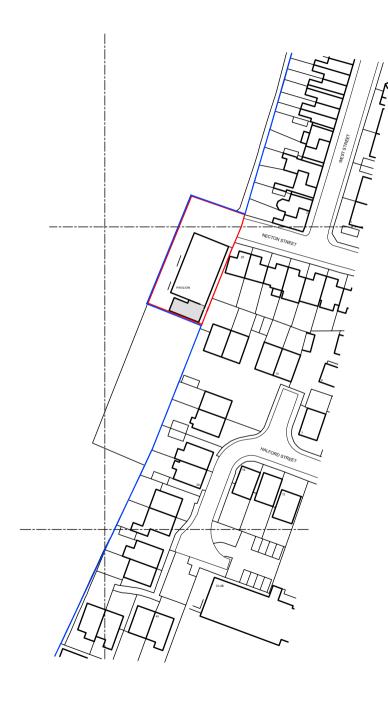

## B1 200310 SG Issued for costing BUILDING REGULATIONS ISSUE Rev. Date. Drawn.

Pera Innovation Park, Nottingham Road Melton Mowbray, LE13 0PB Telephone: 01664 563 288 Fax: 01664 503 360 E-Mail Info@hssparchitects.co.uk Web www.hssparchitects.co.uk Project. Reconfiguration and Refurbishment The Pavilion Necton Street, Syston For Syston Town Council Title SITE LOCATION PLAN Scale Drawn Checked. Date NC SG March '20 780Ĭ-04-001 B1