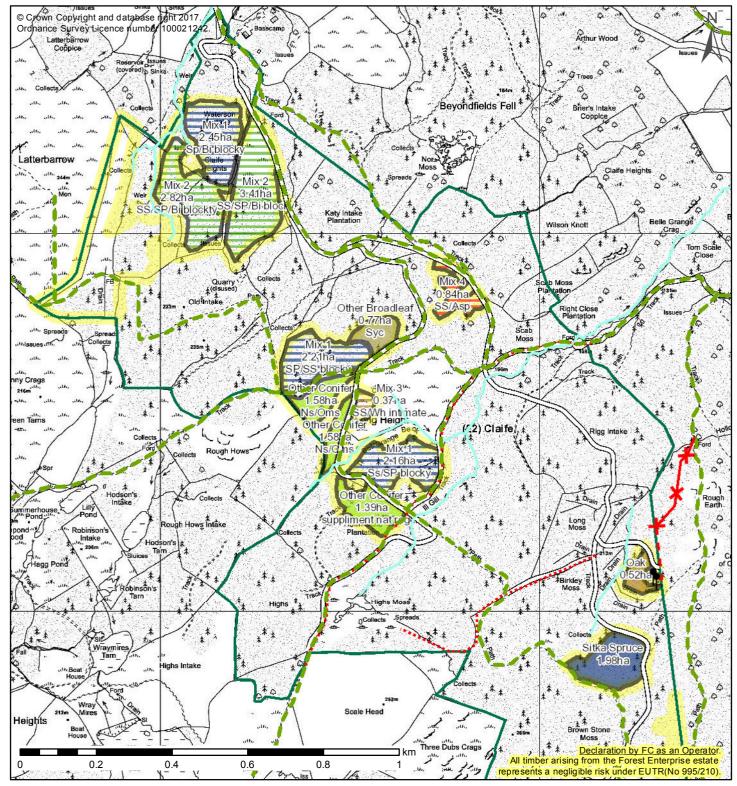

A4 Scale:1:10,000 4. Operations

North England Forest District: Contract Type: Eng. - Service - FM Maintenance -

Planting

Contract Name:

Prepared By: Joe Daniels

112\_claifePR\_restock Contract No:

18/08/2017

Framework/

Date Prepared:

Service Contract:

Contract Manager: Joe Daniels

Contract Status: Open lot 2 **Extent Name:** 

## 4. Operations 112 claifePR restock Signs - Prohibition Mix 4 Signs - Threshold Beat Up - Flat Signs - Warning/Diversion Beat Up - Mounds Signs - Other Beat Up - Screefing Machine Storage **Direct Seeding** Fuel/Oil/Urea Storage Mechanical Planter W Welfare Plant - Flat P Plant - Mound Site Parking A Canopy Stores Plant - Screefing • **Blocks** Masts/Aerials **Crossing Points Contract Areas** Contract Outline Overhead powerline **Contract Areas** Underground powerline Gas Pipelines Water Pipelines Public Rights of Way (Eng.) Overhead telephone or fibreoptic Underground telephone or fibreoptic Watercourses Forest Road Access Route Off-Road Access Route Roads Beech Douglas Fir Larch Oak Other Broadleaf Other Conifer Pine Spruce Sitka Spruce Mix 1 Mix 2 Mix 3