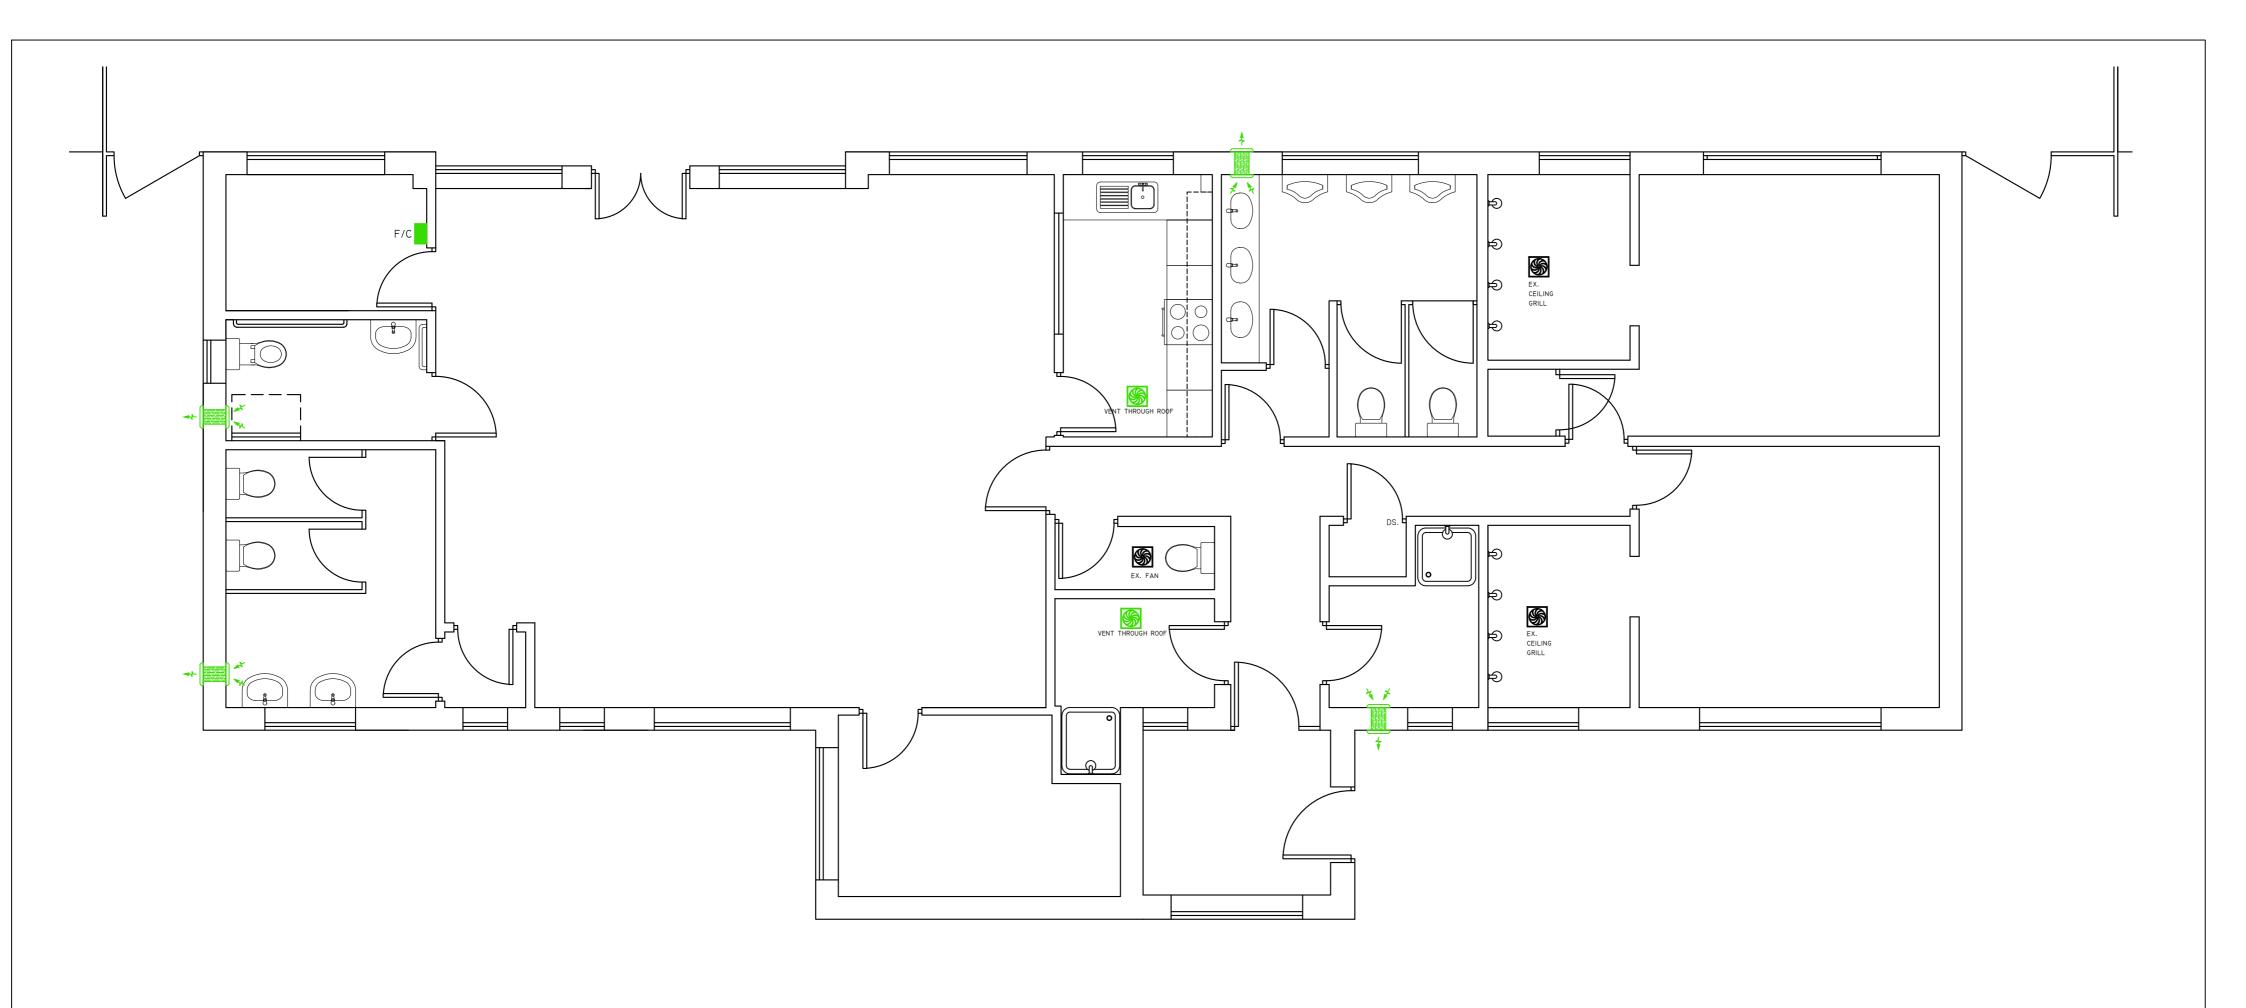

|  | VENTILATION |                                                      |  |  |  |
|--|-------------|------------------------------------------------------|--|--|--|
|  | <b>S</b>    | CEILING MOUNTED EXTRACT FAN                          |  |  |  |
|  | <b>=</b>    | WALL MOUNTED EXTRACT FAN WITH EXTERNAL GRAVITY GRILL |  |  |  |
|  |             |                                                      |  |  |  |