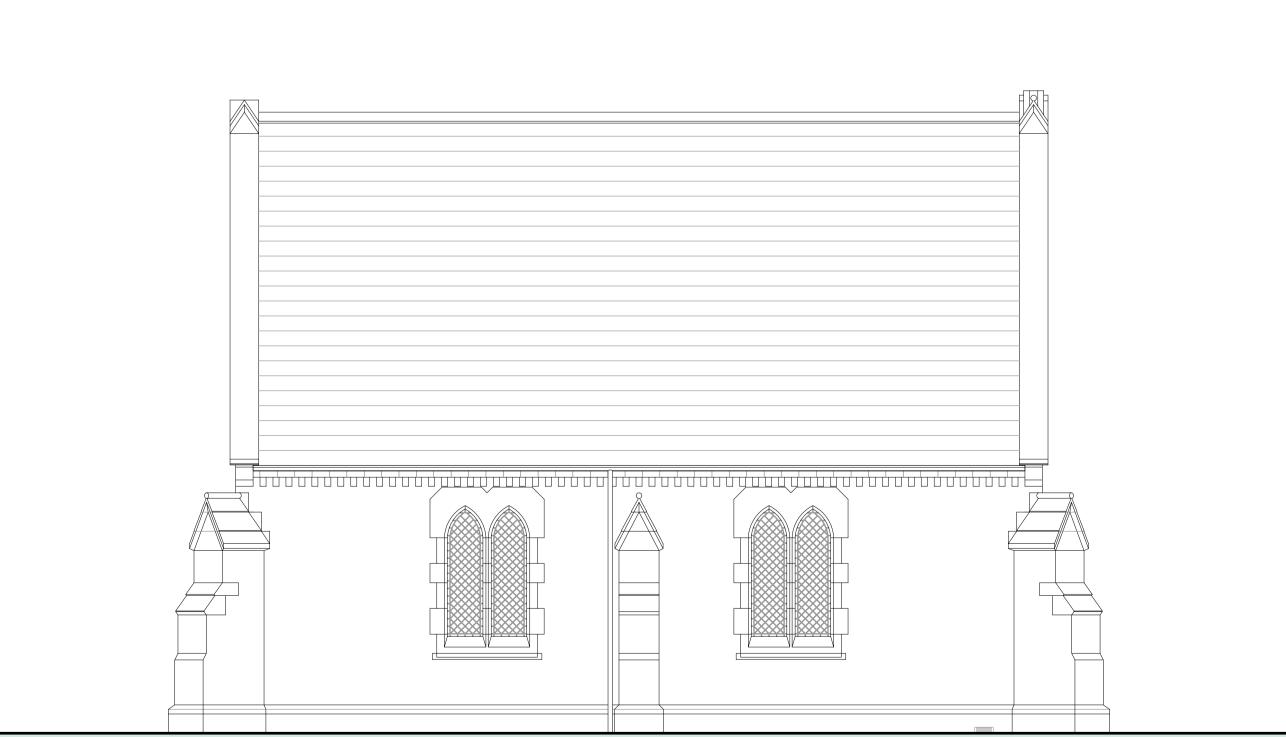

3 EAST ELEVATION
Scale: 1:50

WEST ELEVATION
Scale: 1:50

NORTH ELEVATION
Scale: 1:50

2 SOUTH ELEVATION
Scale: 1:50

**REVISION HISTORY** DATE APPROVED DESCRIPTION

> NATIVE CHARTERED ARCHITECTS The Granary, Lingcroft Farm Fulford, York, YO19 4RE T: 01904 656133 F: 01904 626283 E: info@nativearchitects.com www.nativearchitects.com

SCALE BAR

1:5 1:50

Selby Town Council

Selby Cemetery

Existing North Chapel Elevations

SCALE

1:50 @ A I

APPROVED