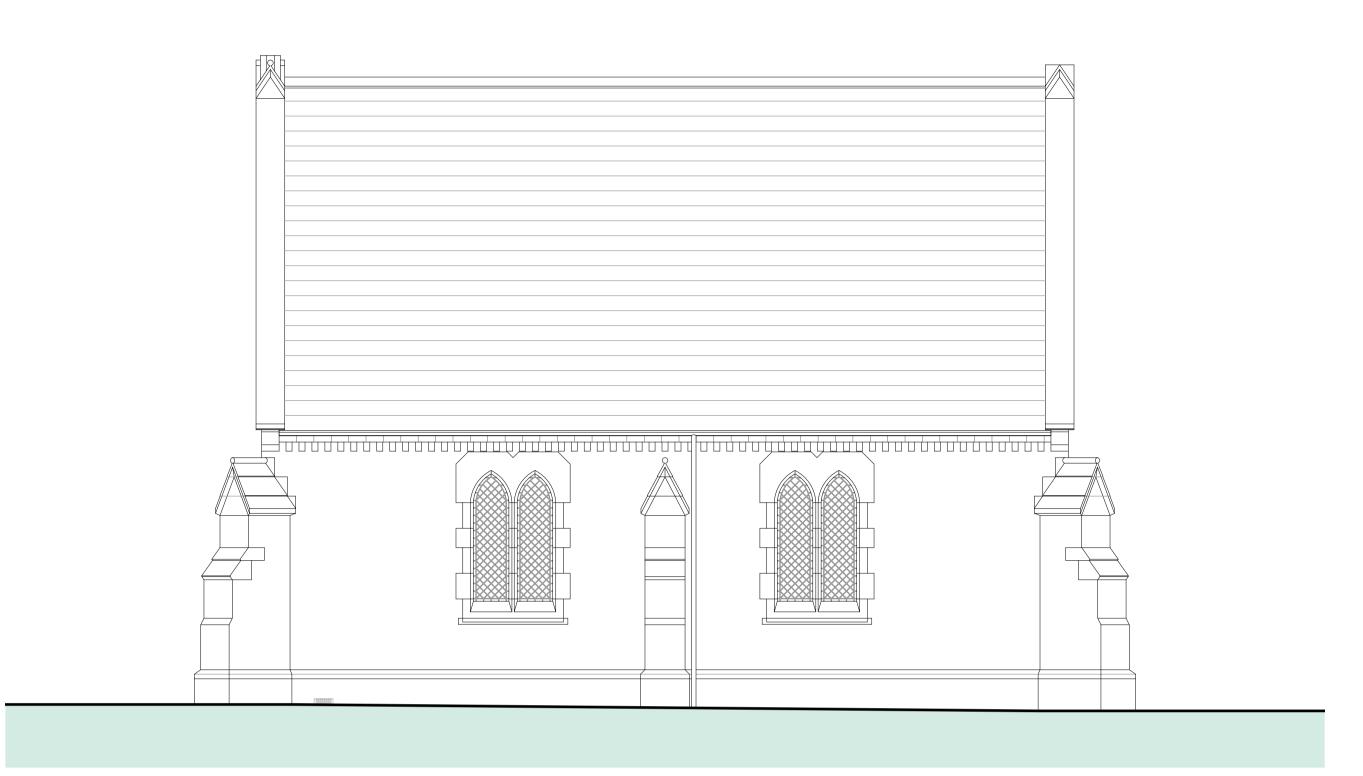

3 EAST ELEVATION
Scale: 1:50

WEST ELEVATION
Scale: 1:50

NORTH ELEVATION
Scale: 1:50

2 SOUTH ELEVATION
Scale: 1:50

**REVISION HISTORY** DATE APPROVED DESCRIPTION

> NATIVE CHARTERED ARCHITECTS The Granary, Lingcroft Farm Fulford, York, YO19 4RE T: 01904 656133 F: 01904 626283 E: info@nativearchitects.com www.nativearchitects.com

SCALE BAR

1:5 1:50

Selby Town Council

Selby Cemetery

Existing North Chapel Elevations

SCALE

1:50 @ A I

APPROVED