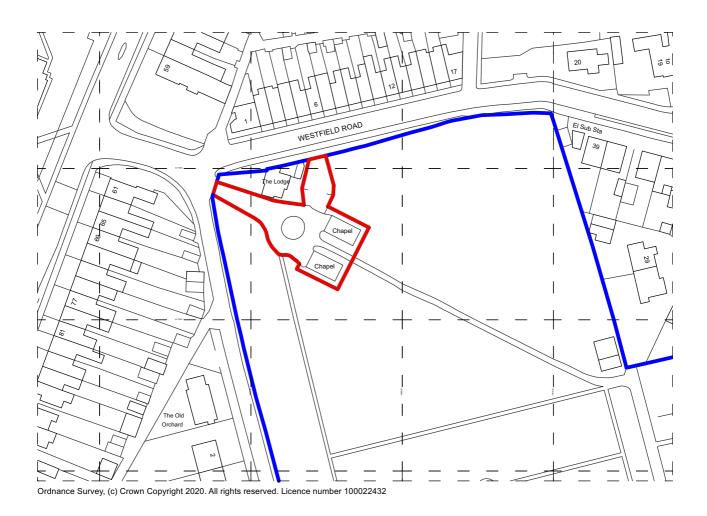

## NATIVE CHARTERED ARCHITECTS

The Granary, Lingcroft Farm, Fulford, York, YO 19 4RE T: 01904 656133 F: 01904 626283 E: info@nativearchitects.com www.nativearchitects.com

JOB

Selby Cemetery

JOB NO.

19035

**DRAWING** 

Site Location Plan

| DRG NO. | SCALE       |            |  |
|---------|-------------|------------|--|
| 100A    | I:1250 @ A4 | N          |  |
| DRAWN   | APPROVED    | DATE       |  |
| AN      | SW          | 10/02/2020 |  |

RIBA WORK STAGE

CLIENT

Selby Town Council

| SCALE BAR | рици | վարախարախարա | hinhinhinh |
|-----------|------|--------------|------------|
| 1:1250    | Ó    | 20 m         | 60         |
| 1:2500    |      | <b>40</b> m  | 120        |

All dimensions must be checked on site and not be scaled from this drawing

The copyright in this drawing is vested in Native Chartered Architects and no licence or assignment of any kind has been granted to any third party whether by provision of copies or originals of the drawing or otherwise. This drawing is not to be used without the written consent of Native Chartered Architects