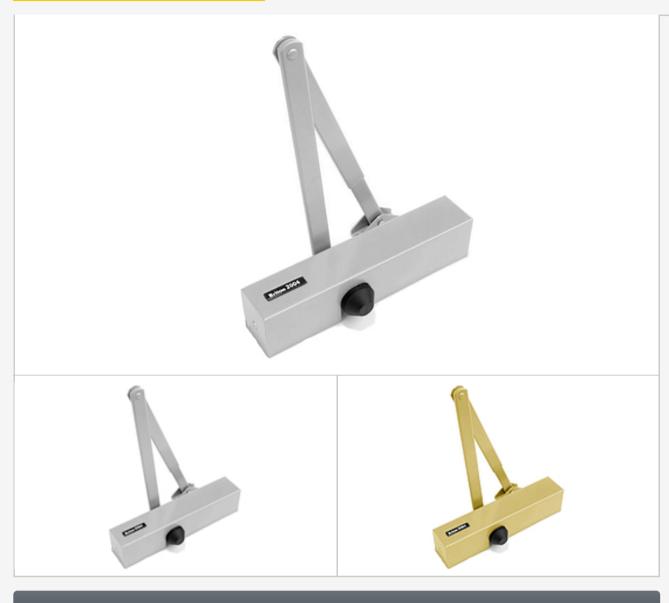

# **Briton 2004** Overhead Door Closer

Related Products (See help and resources »)

| Model:                           | Briton 2004 Overhead Door Closer |                     |     |       |
|----------------------------------|----------------------------------|---------------------|-----|-------|
| Code:                            | 24035                            |                     |     |       |
| Cover Length:                    | 250 mm                           |                     |     |       |
| Cover Height:                    | 47 mm                            |                     |     |       |
| Cover Depth:                     | 59 mm                            |                     |     |       |
| Specifications:                  | Download [pdf]                   |                     |     |       |
| Delivery:                        | Free delivery (UK mainland)      |                     |     |       |
| Available finishes:              |                                  |                     |     |       |
| Polished Brass Lacque            | ered                             | £186.88 each incVAT | 1 🗘 | 😭 BUY |
| Silver Enamel                    |                                  | £117.98 each incVAT | 1   | 😭 BUY |
| Details Help & Resc              | ources                           |                     |     |       |
| Briton 2003 overhead door closer |                                  |                     |     |       |

Maximum door weight 80kg Max door width 1100mm Power size 4 Adjustable closing and latching speeds Universal fixing pack for all applications

CE marked and independently tested to EN 1154 Independently fire tested to EN 1634 for 120 minutes