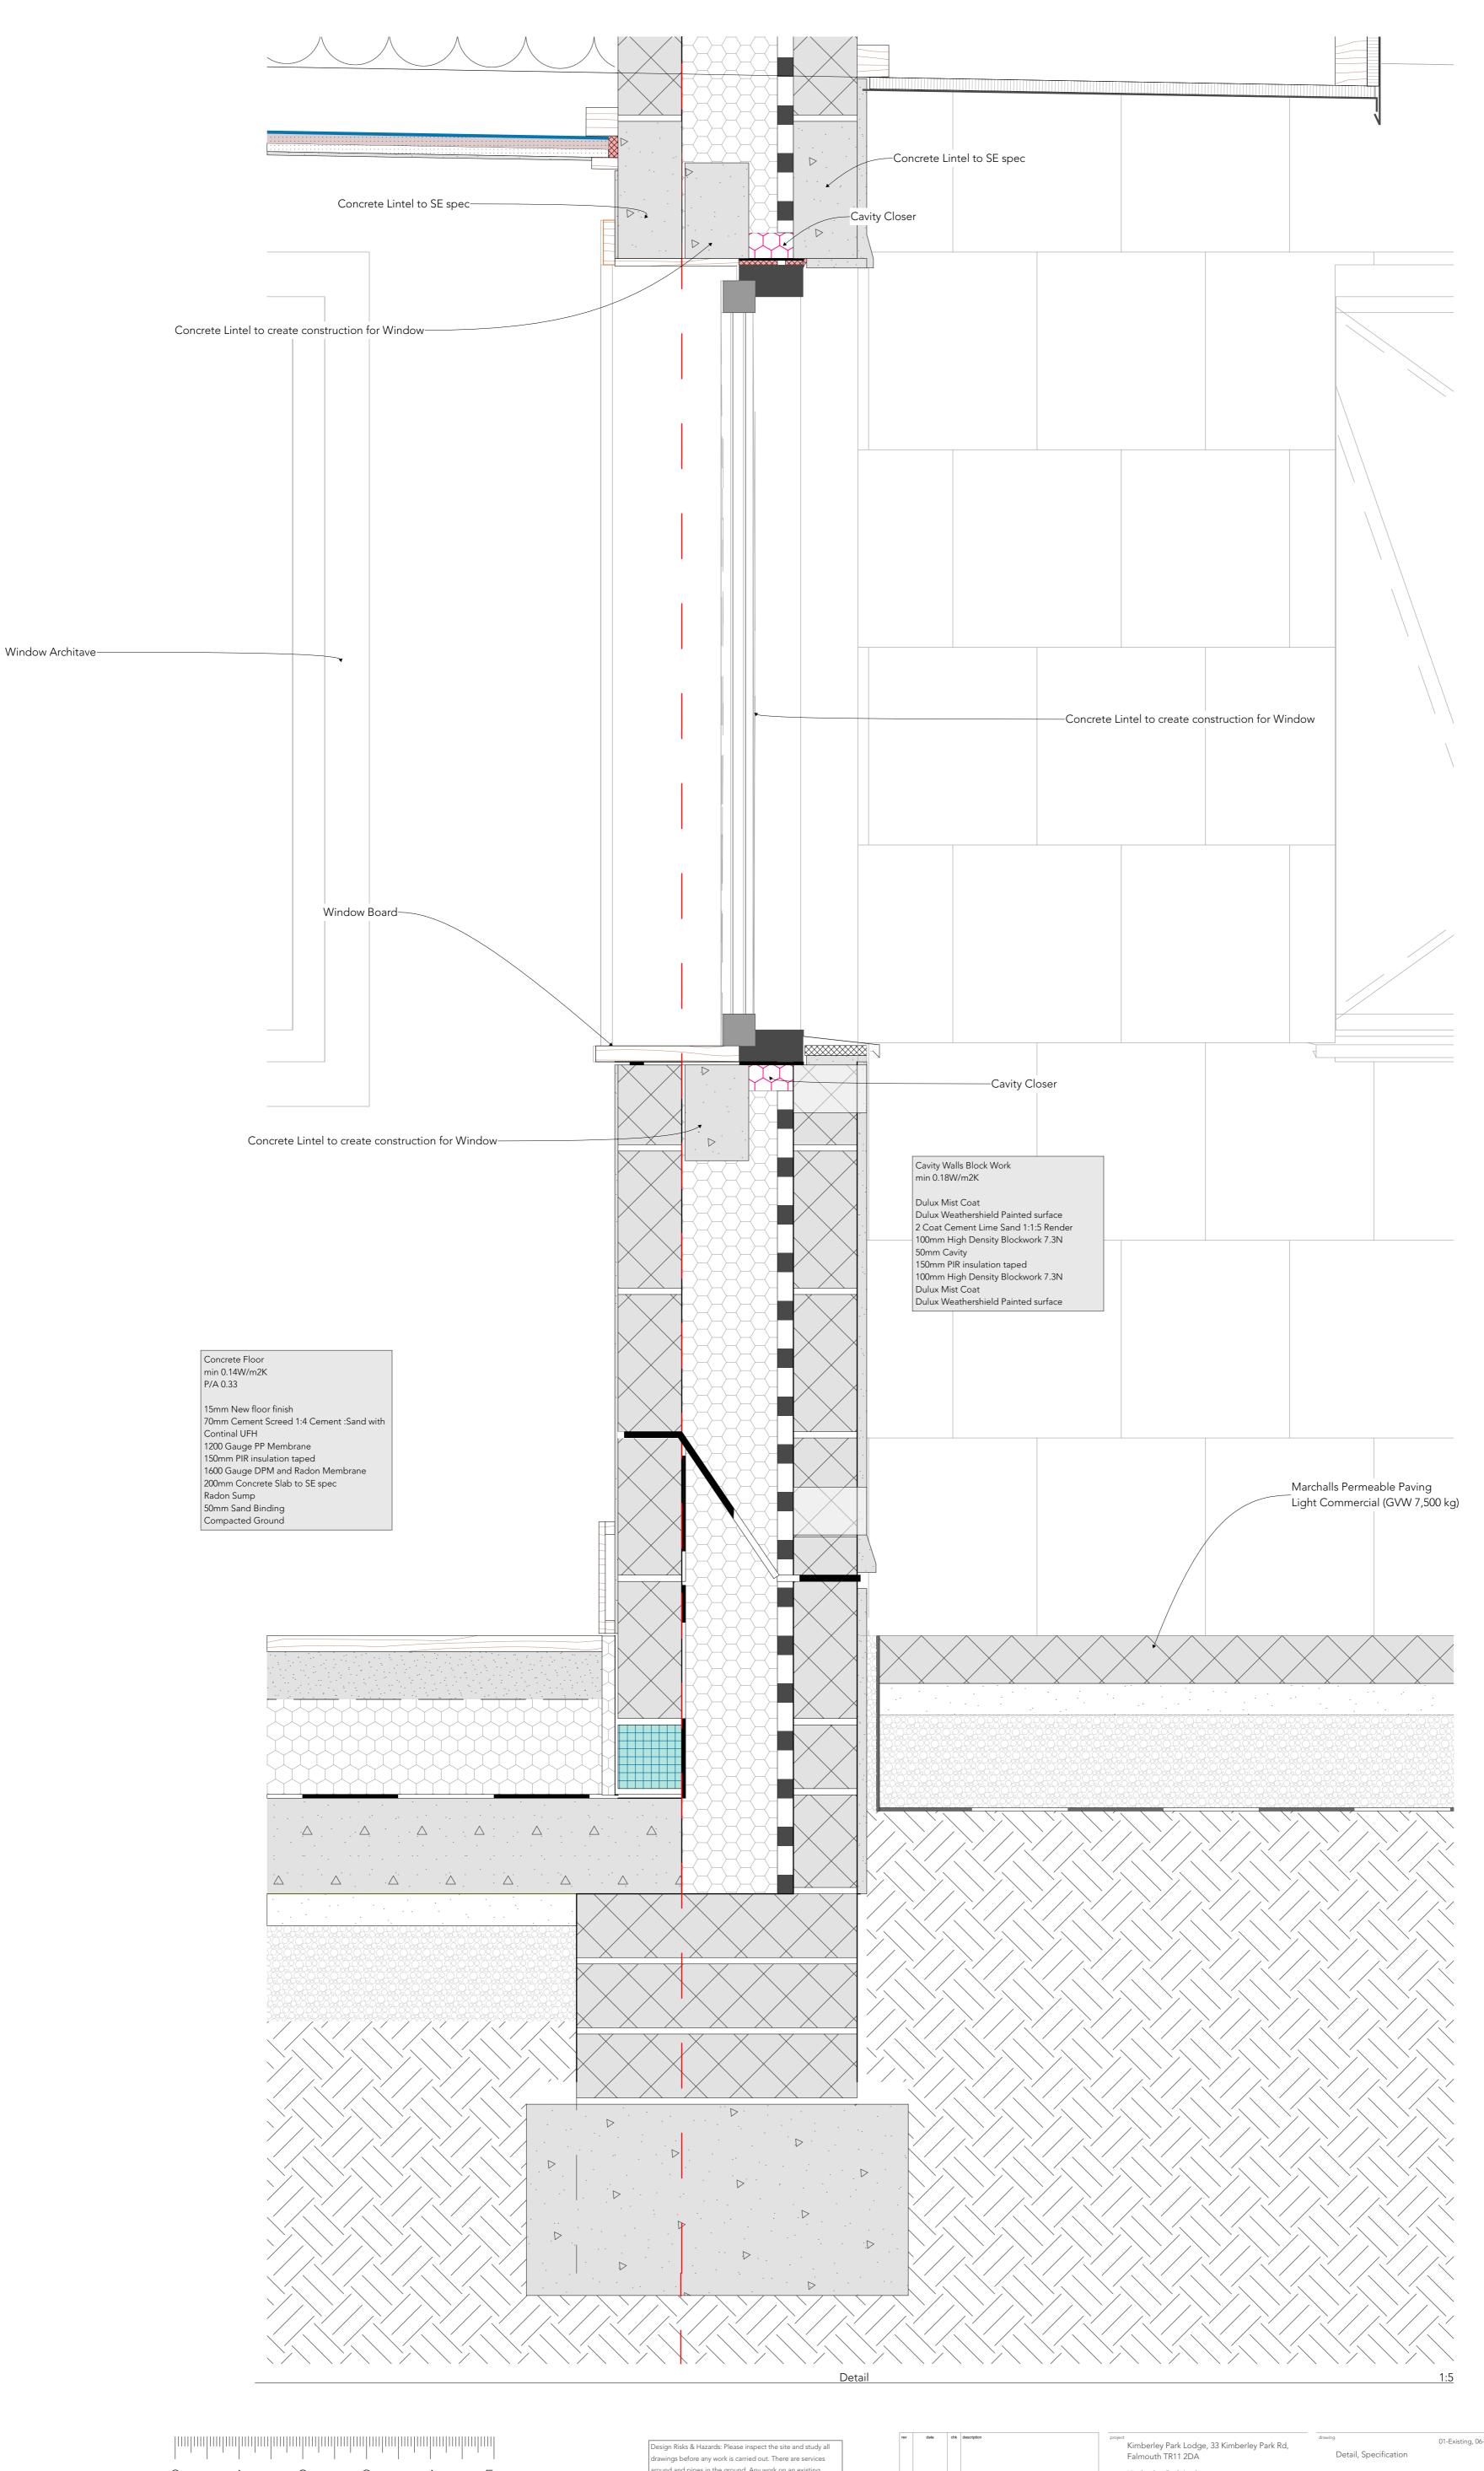

Design Risks & Hazards: Please inspect the site and study all drawings before any work is carried out. There are services around and pipes in the ground. Any work on an existing property should have an asbethos survey. The site is located within a park with many visitors.