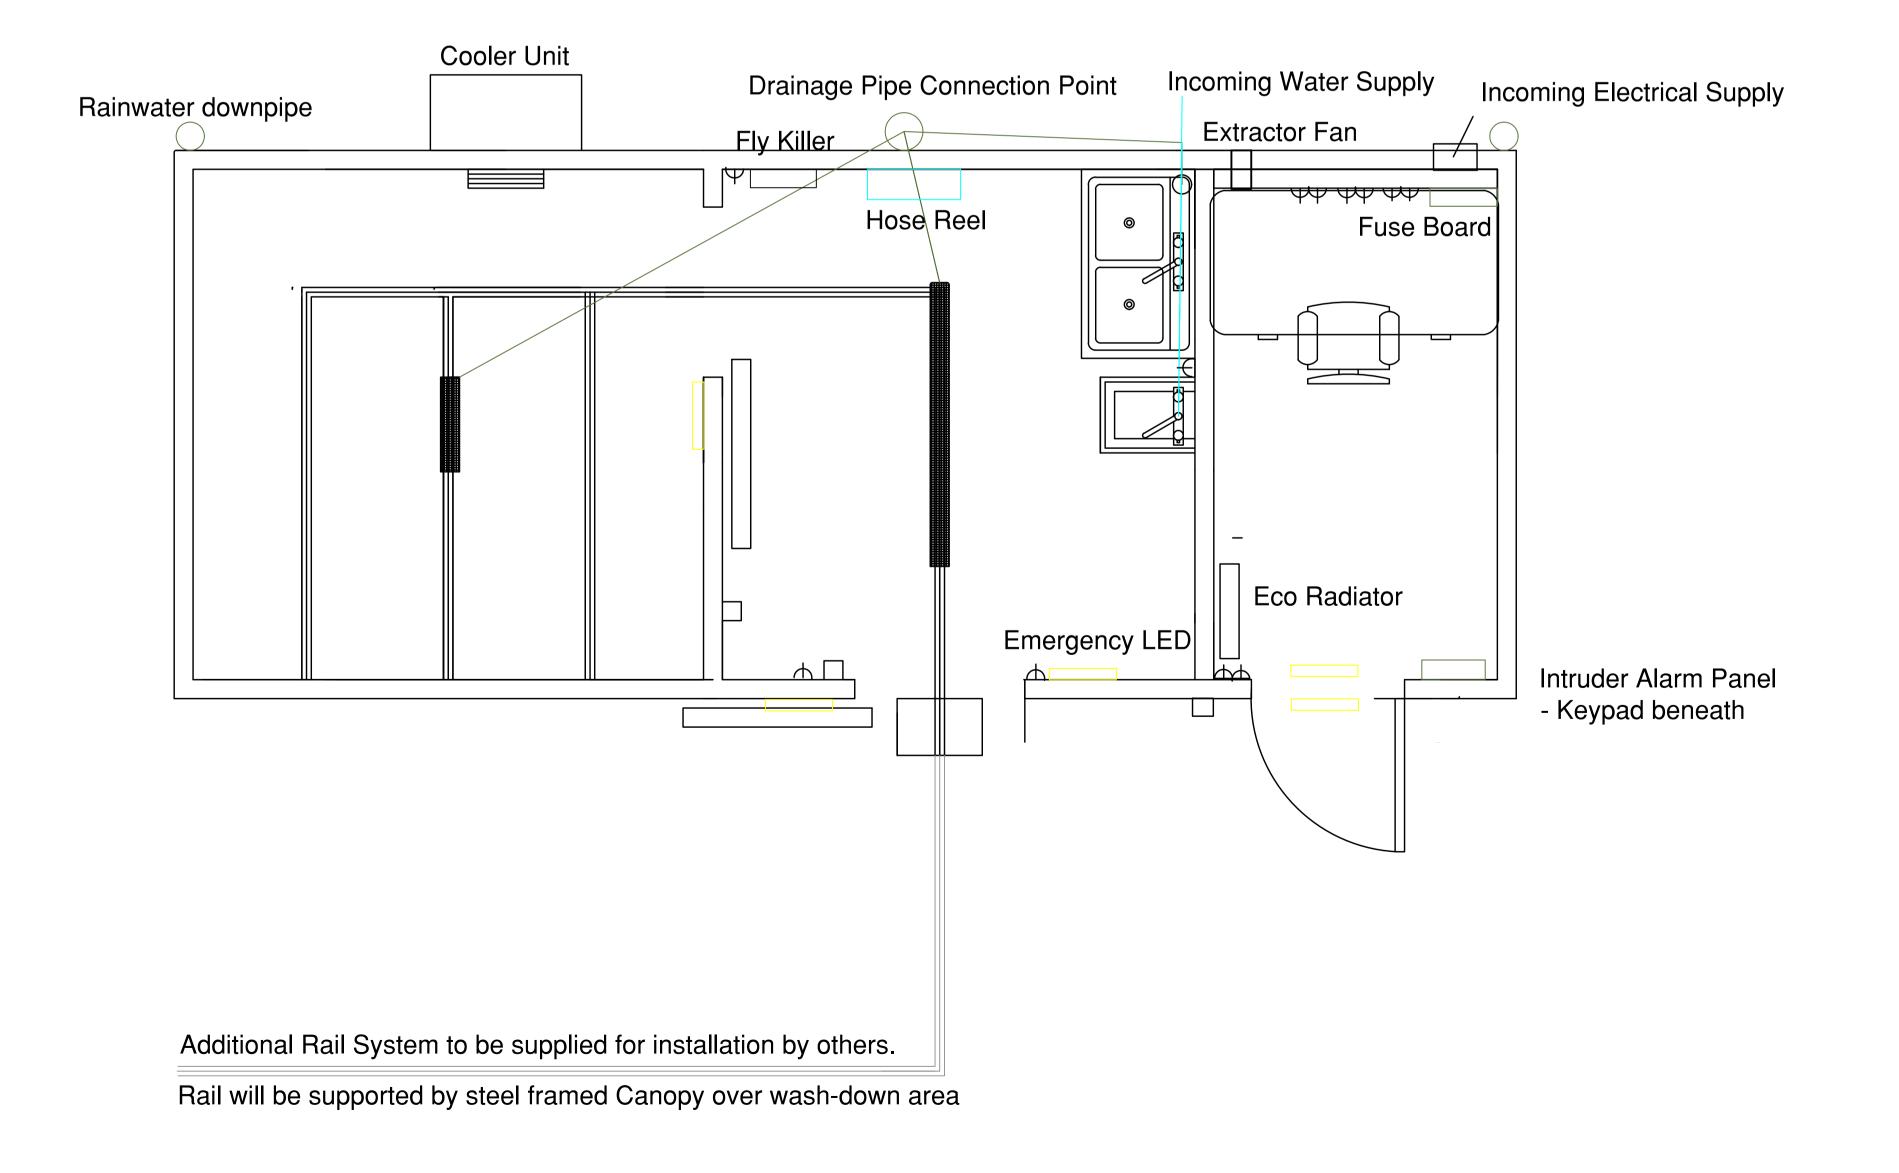

## FORESTRY COMMISSION

Job title
ALICE HOLT OPS YARD
ALICE HOLT
FARNHAM
SURREY
GU10 4LH

Drawing title
PROPOSED NEW
OPERATIONAL YARD

## DEER LARDER UNIT

Scale Date Drawn Checked

1:20@A1 OCT`16 C.B.

Queens House
Lyndhurst
Hampshire, SO43 7NH
Tel: 0300 067 4614
e-mail:chris.barrett@forestry.gsi.gov.u

PROJECT NO DWG No Rev