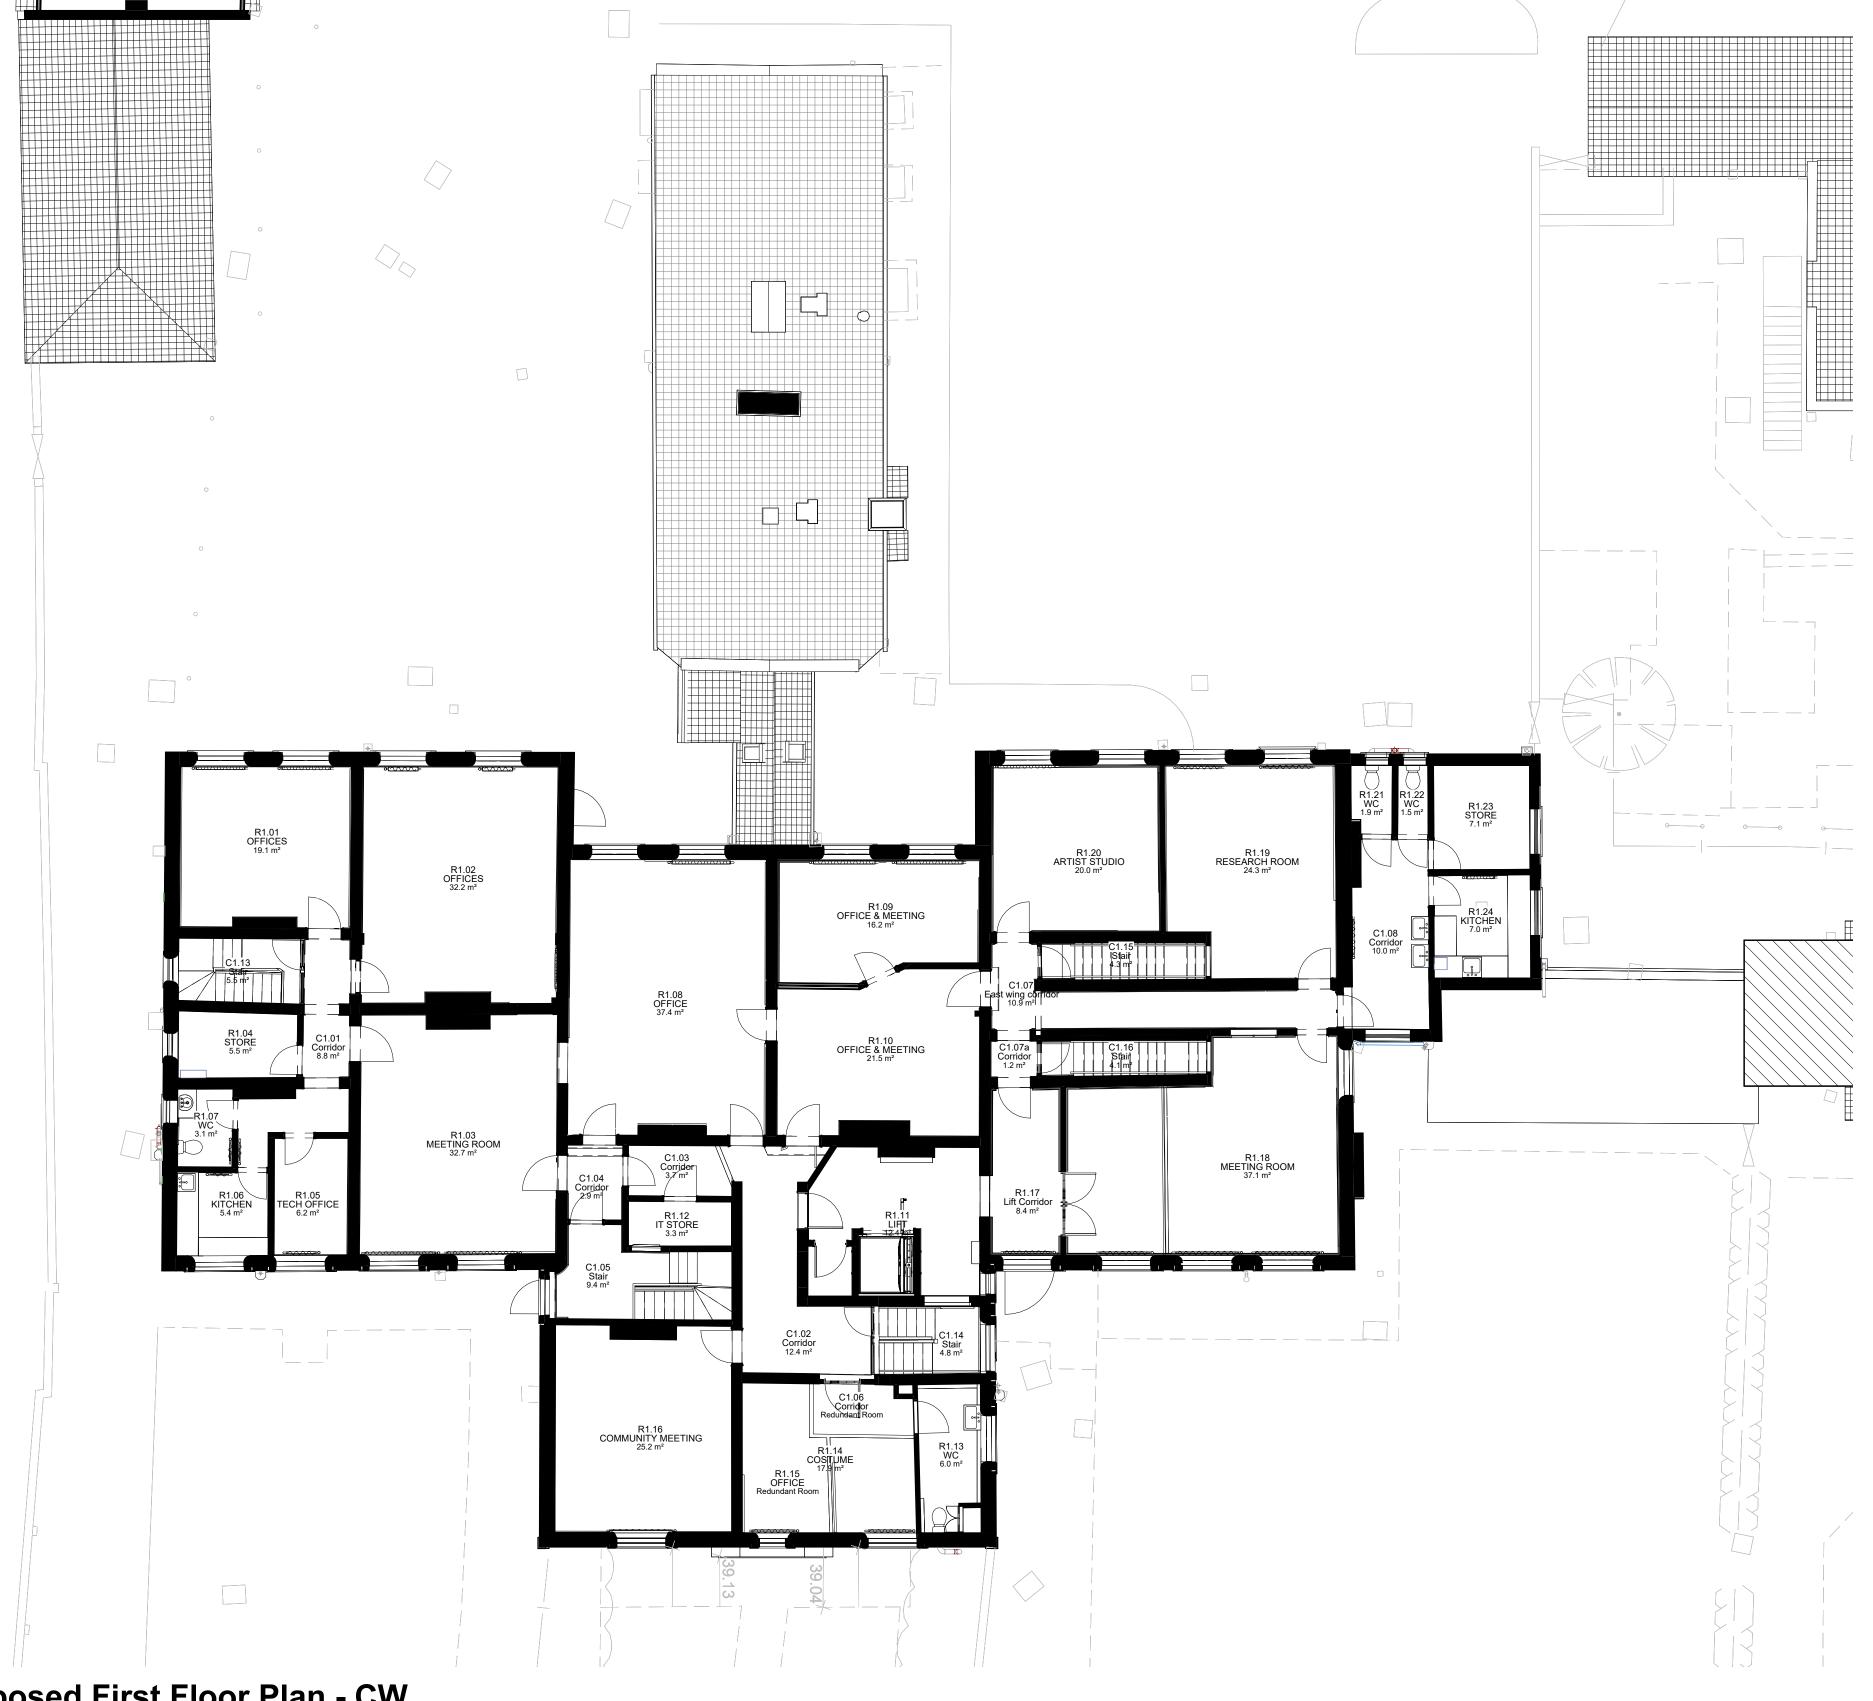

Do not scale from drawing. Use figured dimensions only. All dimensions to be checked on site by the contractor and any discrepancies to be notified to the architect prior to works being carried

Proposed First Floor Plan - CW
1: 100

20m

TENDER - DRAFT

Proposed First Floor Plan - CW Ripon Workhouse Museum

Ripon Museum Trust Drawing No: 2193-PPA-0-01-DR-A-1004

1:100 @ A1

Revision:

01/13/20 Drawn By:

Checked By: JD