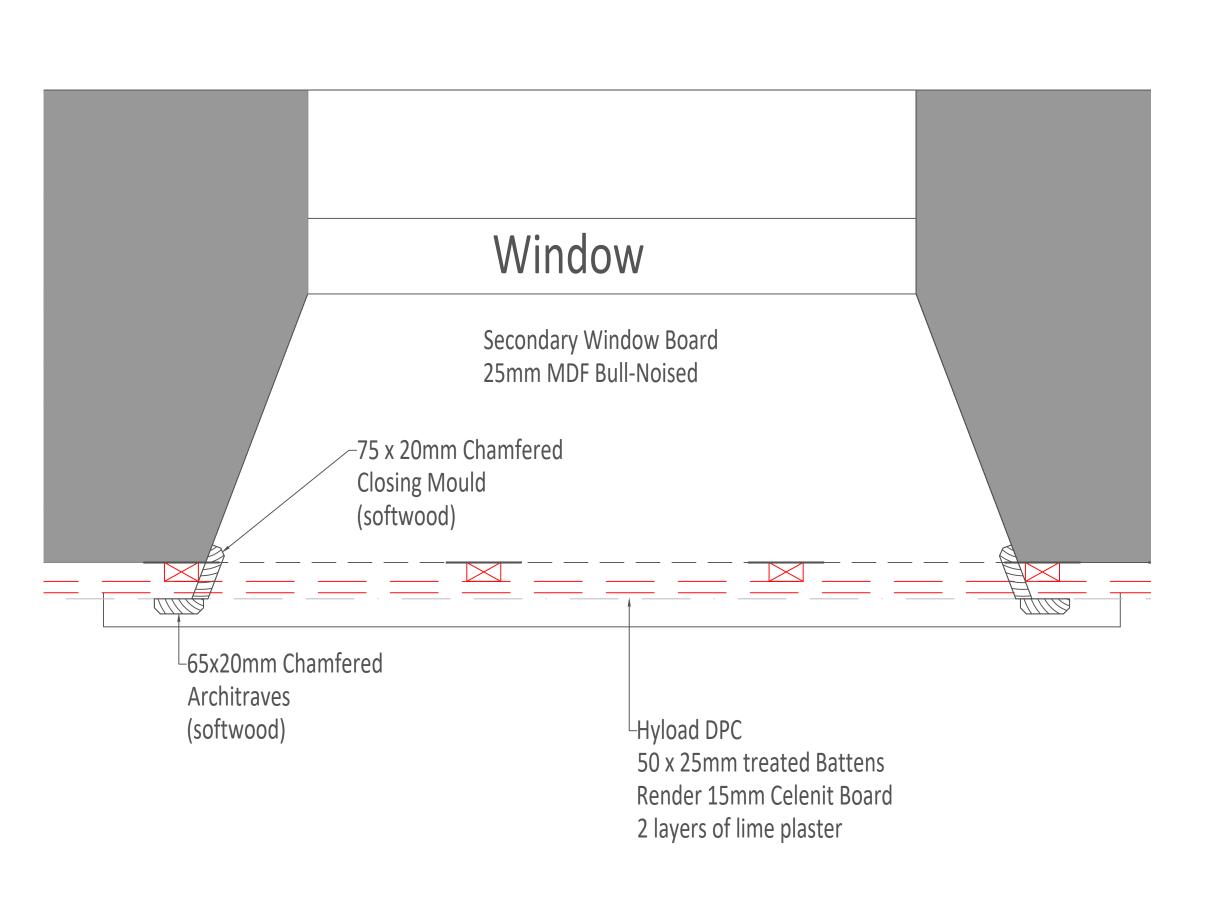

## CLIENT

Camborne Town Council

DRAWING TITLE

Window Trimming Details

CHARTERED BUILDING SURVEYORS

RTP Surveyors 9 Mount Folly Square Bodmin, Cornwall, PL31 2DF

T 01208 892020
F 01208 269476
E Bodmin@rtpsurveyors.co.uk