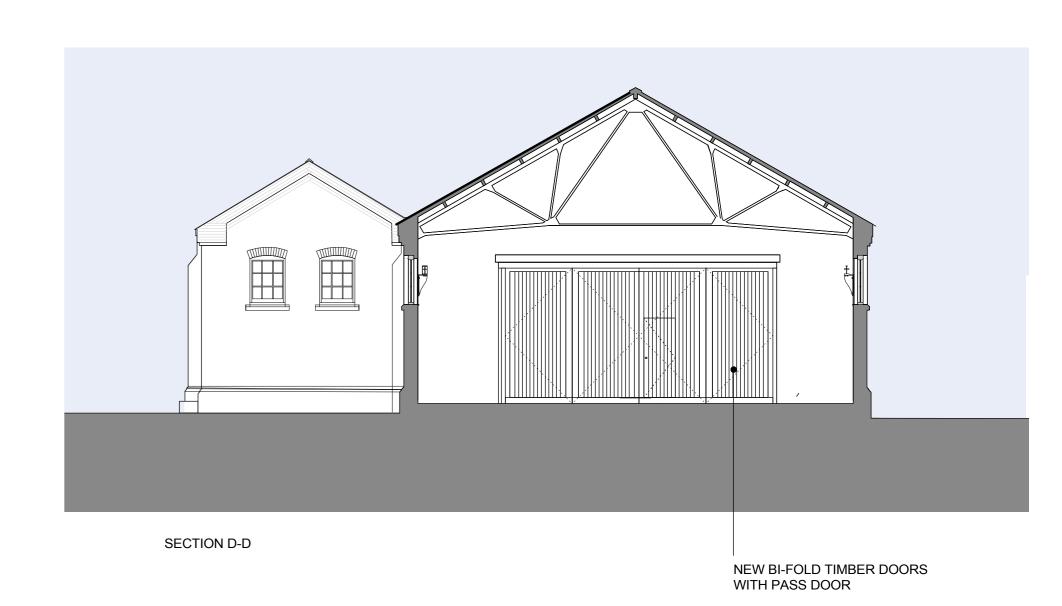

SECTION A-A













## Funding raised by The National Lottery and awarded by the Heritage Lottery Fund LOTTERY FUNDED

## 1 This drawing is © copyright Hampshire County Council 2014. No unauthorised reproduction of any kind is permitted. 2 This map is reproduced from Ordnance Survey material with the permission of Ordnance Survey on behalf of the controller of Her Majesty's Stationery Office © Crown copyright. Unauthorised reproduction infringes Crown Copyright and may lead to prosecution or civil proceedings. (100019180), (2014)

| rev | description                                   | date    | by |
|-----|-----------------------------------------------|---------|----|
| P1  | PLANNING APPROVAL AND LISTED BUILDING CONSENT | NOV. 17 | MD |
|     |                                               |