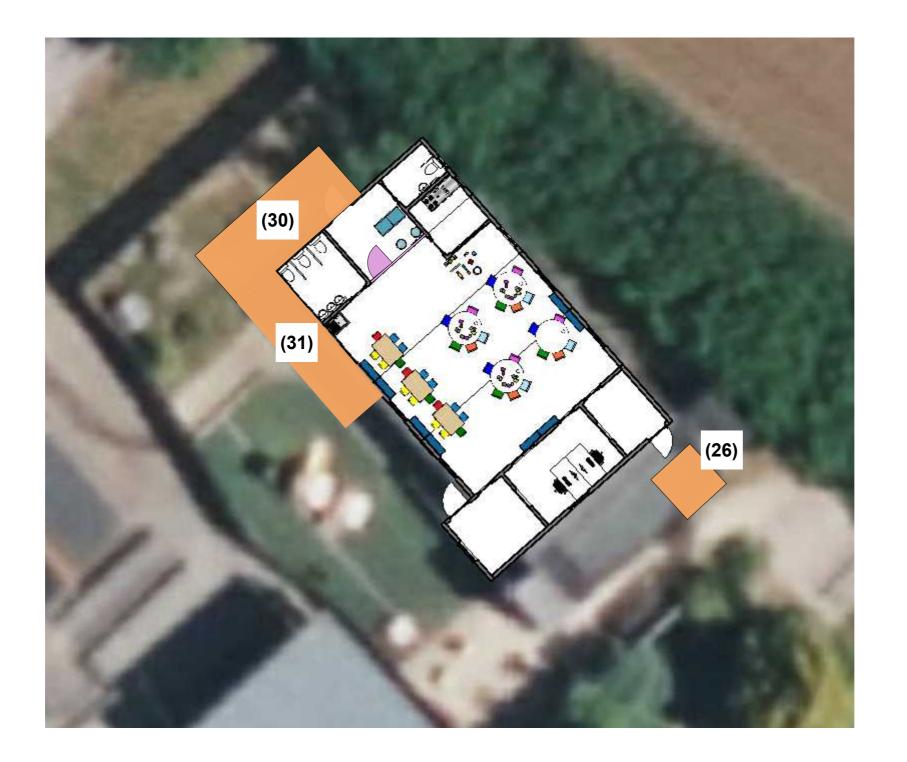

# Retrofit Project - Proposed External Works

# E. Modifications (External Works)

- 26. Install new weather proof external store.
- 27. Remove existing access ramp and fire exit platform.
- 28. Install building reg compliant ramp, steps and platform to front elevation.
- 29. Install building reg compliant exit platfom and steps to side elevation.
- 30. Create new decking area from fire exit to side elevation, extending around left-hand corner of elevations.
- 31. Install canopy above decking area along the front of the building only.
- 32. Repair and improve timber fencing where necessary to rear of site. (Allow provisional sum)