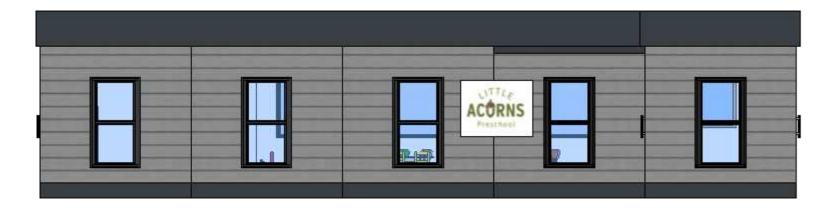

# Retrofit Project - Proposed Elevations

# D. Modifications (Cladding)

Front Elevation

- 23. Install Cladco composite cladding to external walls.
- 24. Install Cladco composite cladding to weather proof external storage unit.
- 25. Remove timber perimeter skirt and install Cladco composite cladding and ventilators.