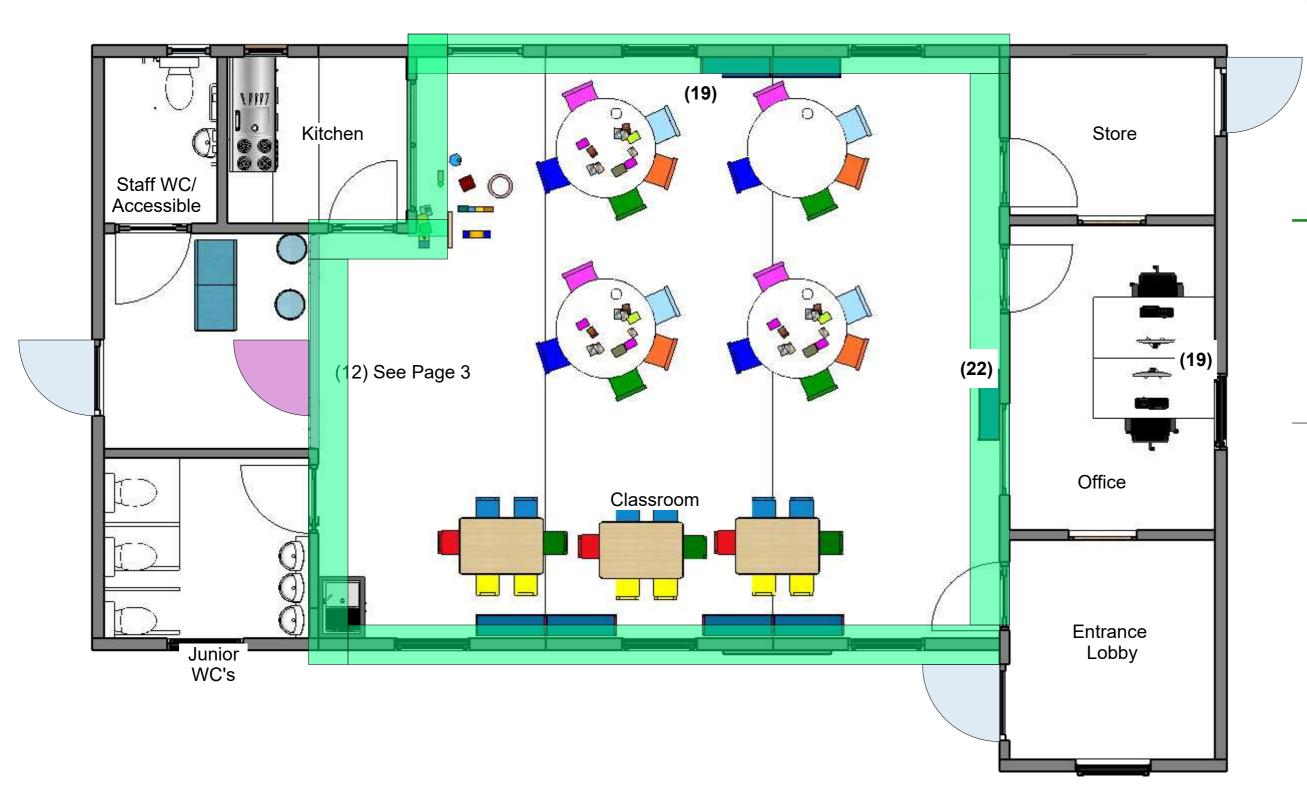

# **B. Modifications (Internal Fitout)**

- 9. Remove internal walls and doors from the entrance lobby, office, store, kitchen and staff WC (all items to be removed to commercial waste facility)
- 10. Install new walls and doors to the new layout as per drawing Ref:241-24-03, include the existing Doc M fittings to create a disable WC
- 11. New internal doors with vision panels where necessary to be installed.
- 12. Install new glazed partition with door to create 'Quiet Zone' as per drawings Ref 241-24-03
- 13. Remove existing kitchen fittings (all items to be removed to commercial waste facility)
- 14. Install new kitchen facility to location as drawing Ref 241-24-03
- 15. In areas designated install 'wipe clean' plastic panels in play area on walls.
- 16. Remove existing floor coverings to commercial waste facility and install new vinyl / carpet in designaged areas.

# C. Modifications (MEP)

- 17. Remove external lighting and install new light fittings (allow provisional sum)
- 18. Remove existing heaters from play area and office
- 19. Install wall mounted comfort-cooling to play area and office, c/w external condensers with external cages on rear elevation.
- 20. Remove heating to entrance lobby and WC's and install energy efficient units.
- 21. Remove ceiling lights and replace with LED ceiling light fittings.
- 22. Install new wall-mounted 'smart' screen.