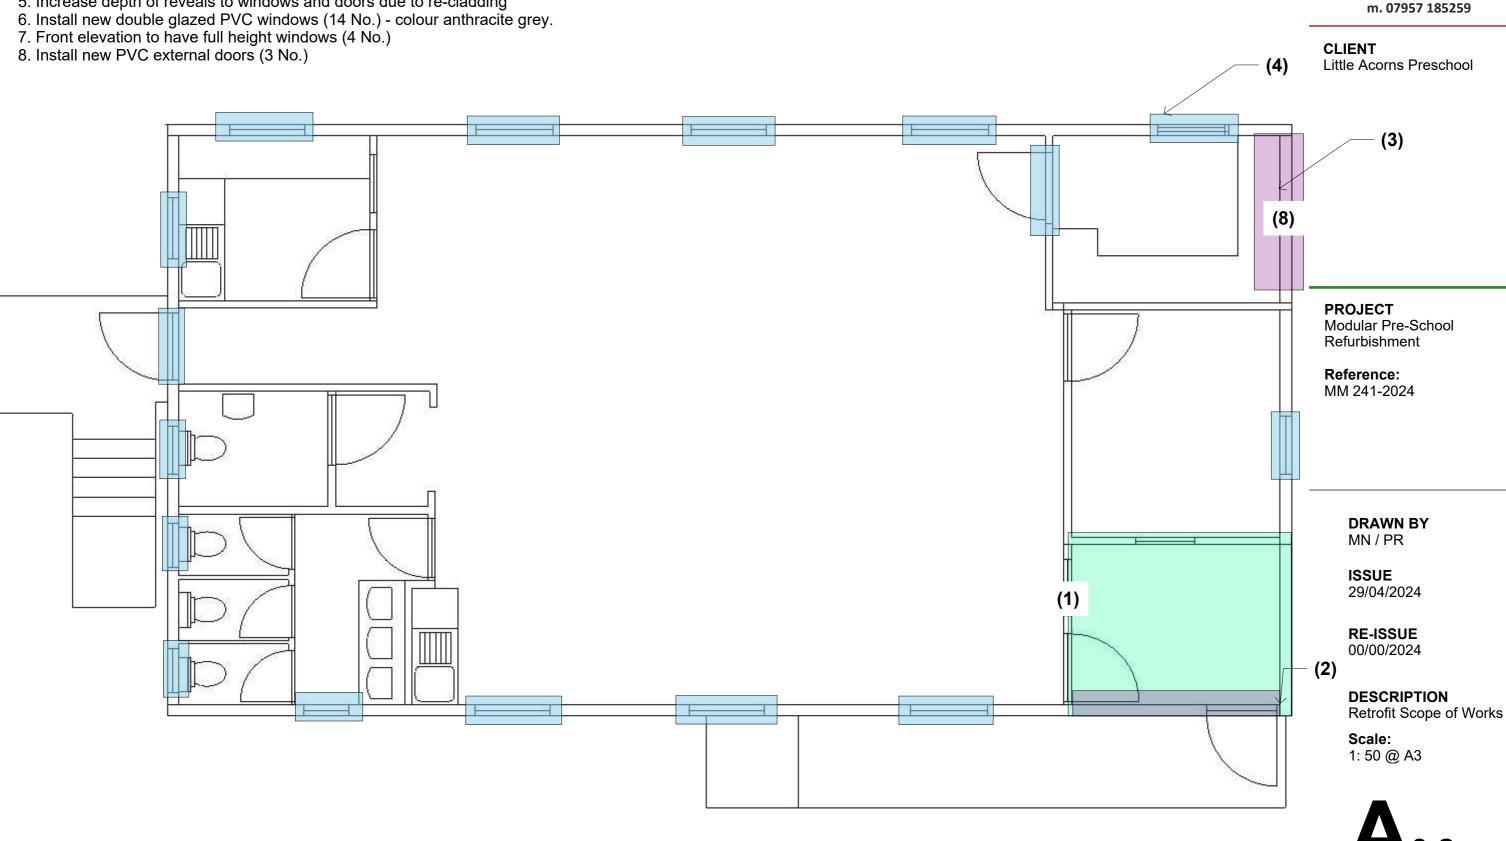

# A. Modifications (Building Structure):

- 1. Strengthen external walls to entrance lobby:
- 2. Form new aperture for entrance door on front elevation
- 3. Form new aperture for new stand alone storage unit at rear of building.
- 4. Remove existing windows and external doors (all items to be removed to commercial waste facility)
- 5. Increase depth of reveals to windows and doors due to re-cladding

## Mister Modular Ltd

The Bay Suite-Easterly
Porthpean Beach Road
St. Austell
Cornwall
PL26 6AU

m. 07957 185259

## CLIENT

Items (9)

Little Acorns Preschool

## **PROJECT**

Modular Pre-School Refurbishment

Reference: MM 241-2024

> **DRAWN BY** MN / PR

ISSUE

RE-ISSUE

29/04/2024

00/00/2024

DESCRIPTION

Retrofit Scope of Works

Scale:

1: 50 @ A3