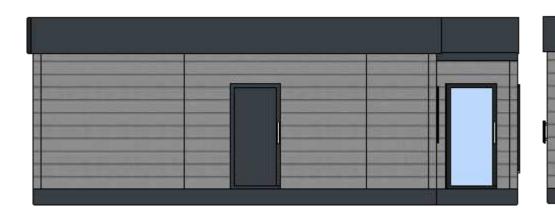

# D. Modifications (Cladding)

Front Elevation

- 23. Install Cladco composite cladding to external walls.
- 24. Install Cladco composite cladding to weather proof external storage unit.
- 25. Remove timber perimeter skirt and install Cladco composite cladding and ventilators.