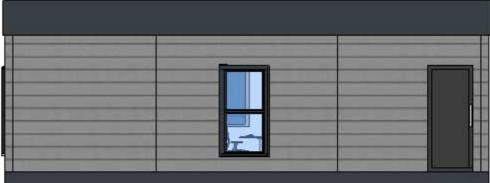

# Retrofit Project - Proposed Elevations

# D. Modifications (Cladding)

Front Elevation

- 23. Install Cladco composite cladding to external walls.
- 24. Install Cladco composite cladding to weather proof external storage unit.
- 25. Remove timber perimeter skirt and install Cladco composite cladding and ventilators.