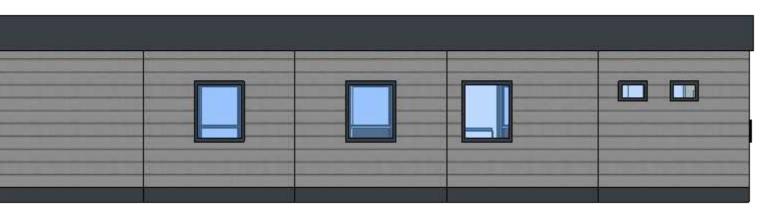

# Retrofit Project - Proposed Elevations

# D. Modifications (Cladding)

Front Elevation

- 23. Install Cladco composite cladding to external walls.
- 24. Install Cladco composite cladding to weather proof external storage unit.
- 25. Remove timber perimeter skirt and install Cladco composite cladding and ventilators.