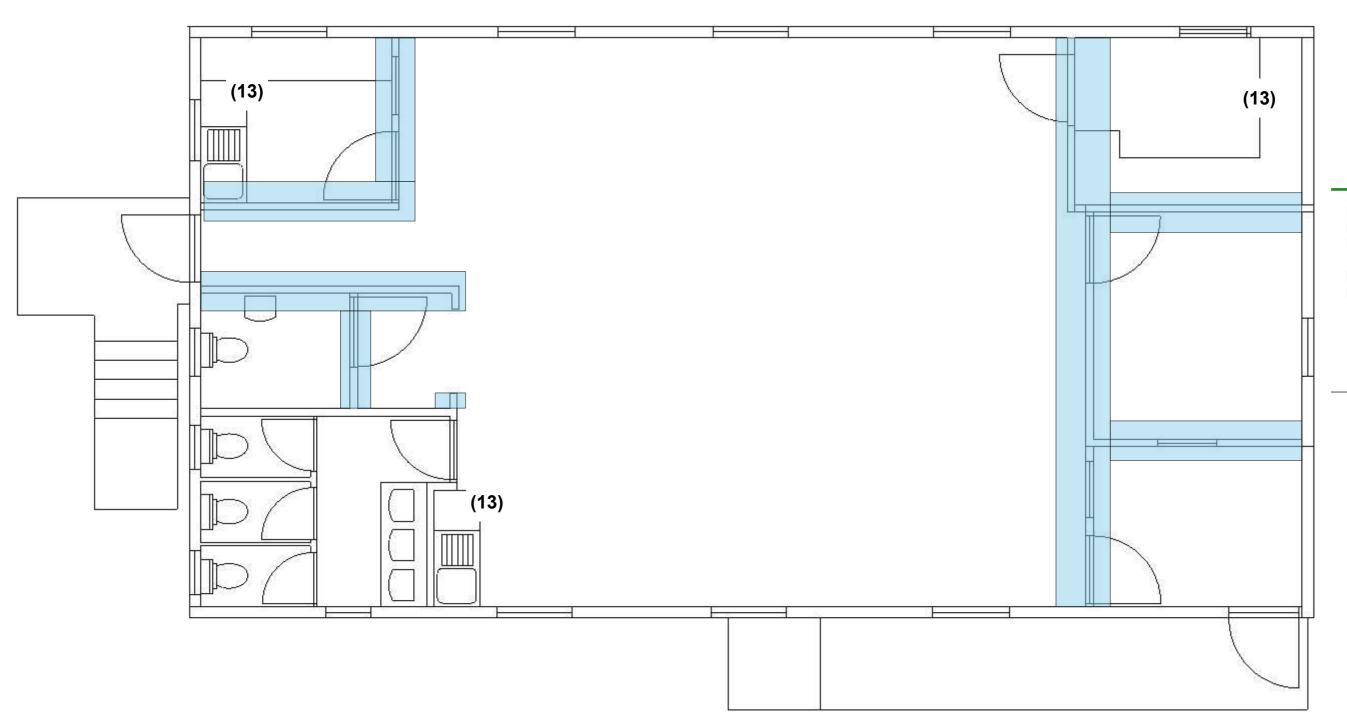

# **B. Modifications (Internal Fitout)**

- 9. Remove internal walls and doors from the entrance lobby, office, store, kitchen and staff WC (all items to be removed to commercial waste facility)
- 10. Install new walls and doors to the new layout as per drawing Ref:241-24-03, include the existing Doc M fittings to create a disable WC
- 11. New internal doors with vision panels where necessary to be installed.
- 12. Install new glazed partition with door to create 'Quiet Zone' as per drawings Ref 241-24-03
- 13. Remove existing kitchen fittings (all items to be removed to commercial waste facility)
- 14. Install new kitchen facility to location as drawing Ref 241-24-03
- 15. In areas designated install 'wipe clean' plastic panels in play area on walls.
- 16. Remove existing floor coverings to commercial waste facility and install new vinyl / carpet in designaged areas.