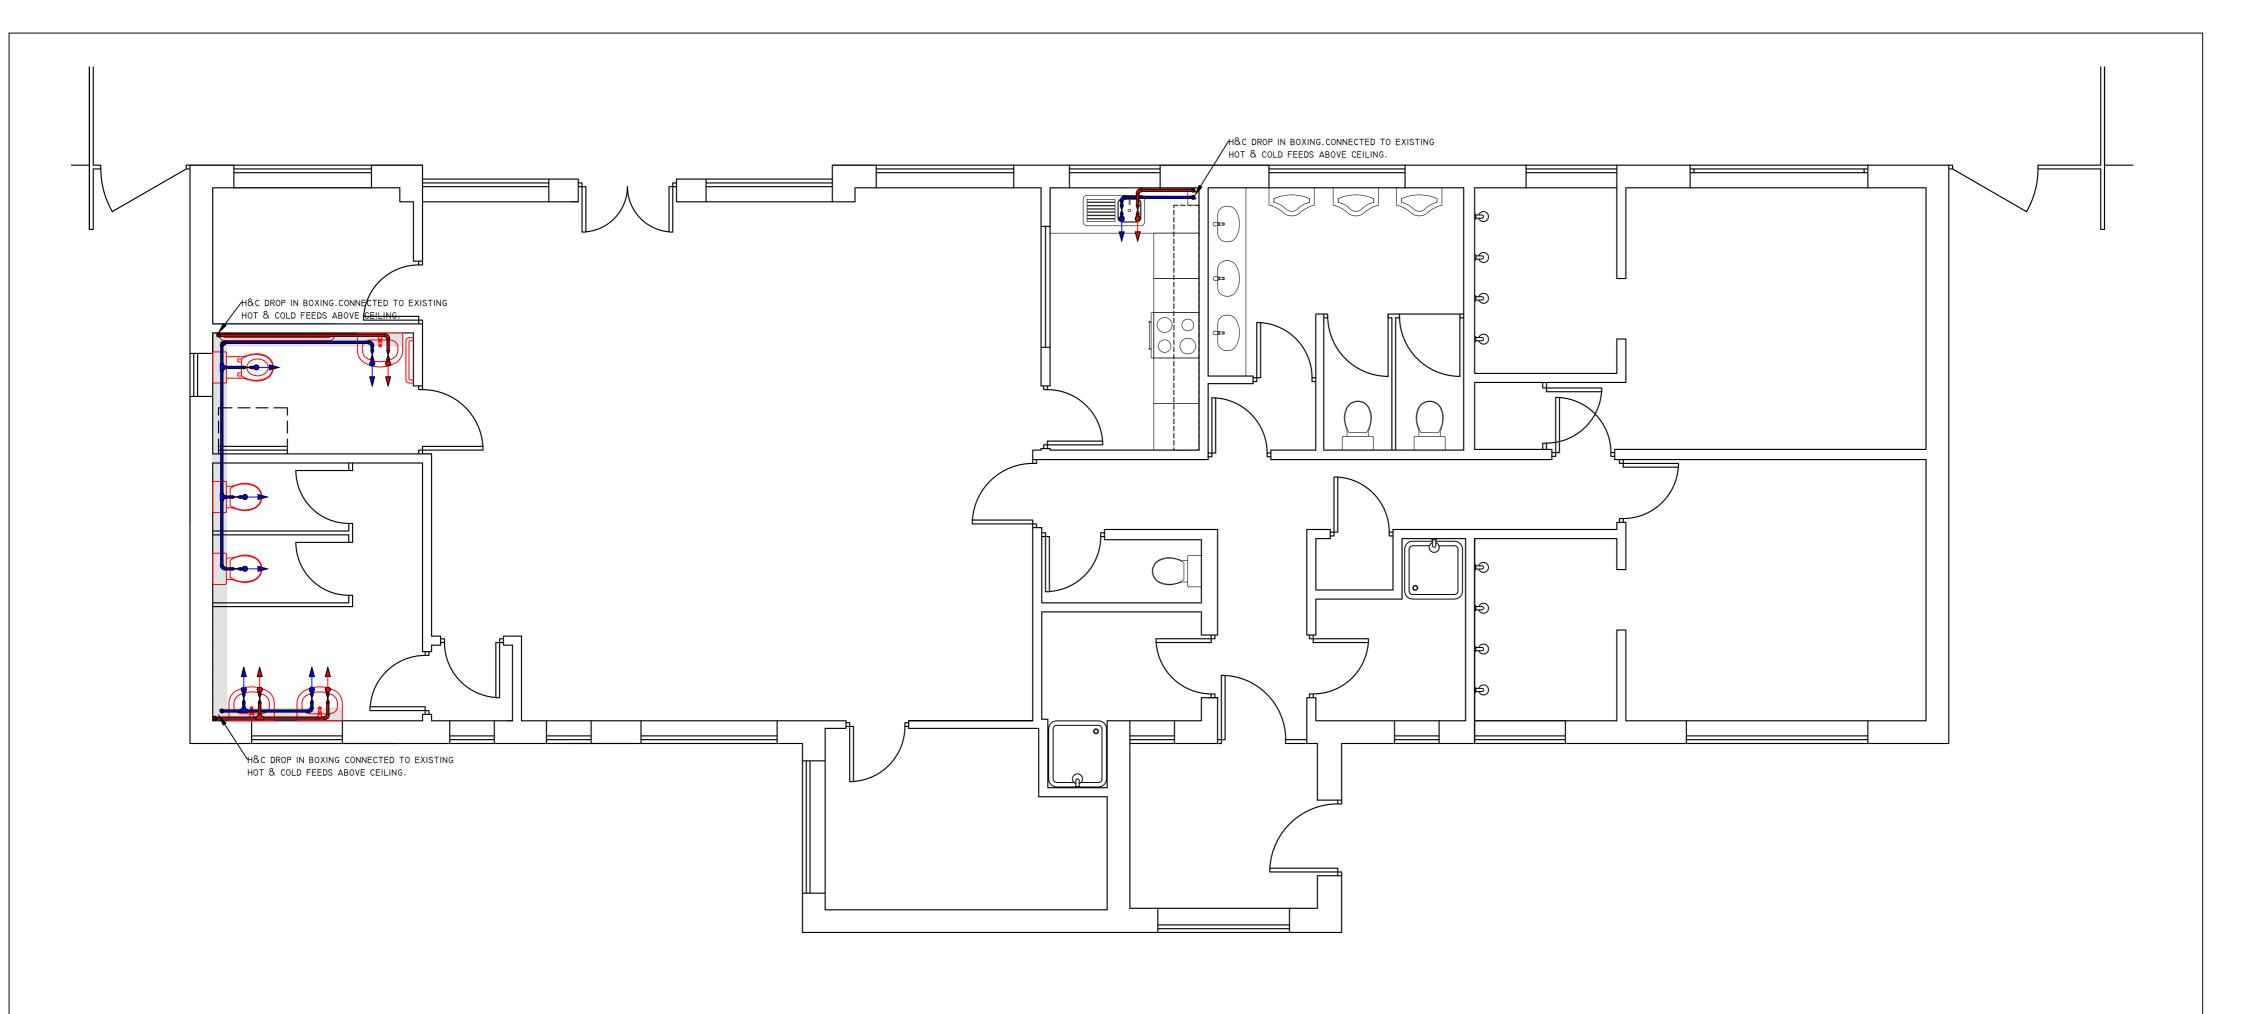

| [ | DOMESTIC SERVICES      |  |  |  |  |
|---|------------------------|--|--|--|--|
|   | SOLATION VALVE         |  |  |  |  |
| • | COLD SUPPLY            |  |  |  |  |
| • | HOT WATER FEED         |  |  |  |  |
|   | Boxing                 |  |  |  |  |
|   | COPPER PIPEWORK ROUTES |  |  |  |  |

| DO NOT SCALE FROM THIS DRAWING.                                                 |  | DRAWING ISSUE:      |                                | T&Kelectricals                                  | T&K ELECTRICALS LTD.                                                                    |                     |        |           |
|---------------------------------------------------------------------------------|--|---------------------|--------------------------------|-------------------------------------------------|-----------------------------------------------------------------------------------------|---------------------|--------|-----------|
| NOTES:                                                                          |  | REVISION: COMMENTS: |                                | electrical contractors                          | Unit 5 Chantry Park, 2 Cowley Road, Nuffield Industrial Estate, Poole, Dorset, BHI7 0UJ |                     |        |           |
| I. TO BE READ IN CONJUNCTION WITH SPECIFICATION 102285-WL-SPEC LATEST REVISION. |  | -                   | PRELIMINARY DESIGN FOR COMMENT | WORKING WITH: KEITH SANGER                      | PROJECT:                                                                                | LODGE ROAD PAVILION |        |           |
|                                                                                 |  |                     |                                | ASSOCIATES LTD.                                 | TITLE:                                                                                  | Domestic Services   |        |           |
|                                                                                 |  |                     |                                | CHARTERED SURVEYORS  23 HAZEL ROAD, PENNINGTON, | JOB NO:                                                                                 | 102285              | DATE:  | 19/12/18  |
|                                                                                 |  |                     |                                | LYMINGTON, HAMPSHIRE, SO41 8GR                  | DRAWING NO:                                                                             | 102285-M-101        | SCALE: | I:50 @ A2 |