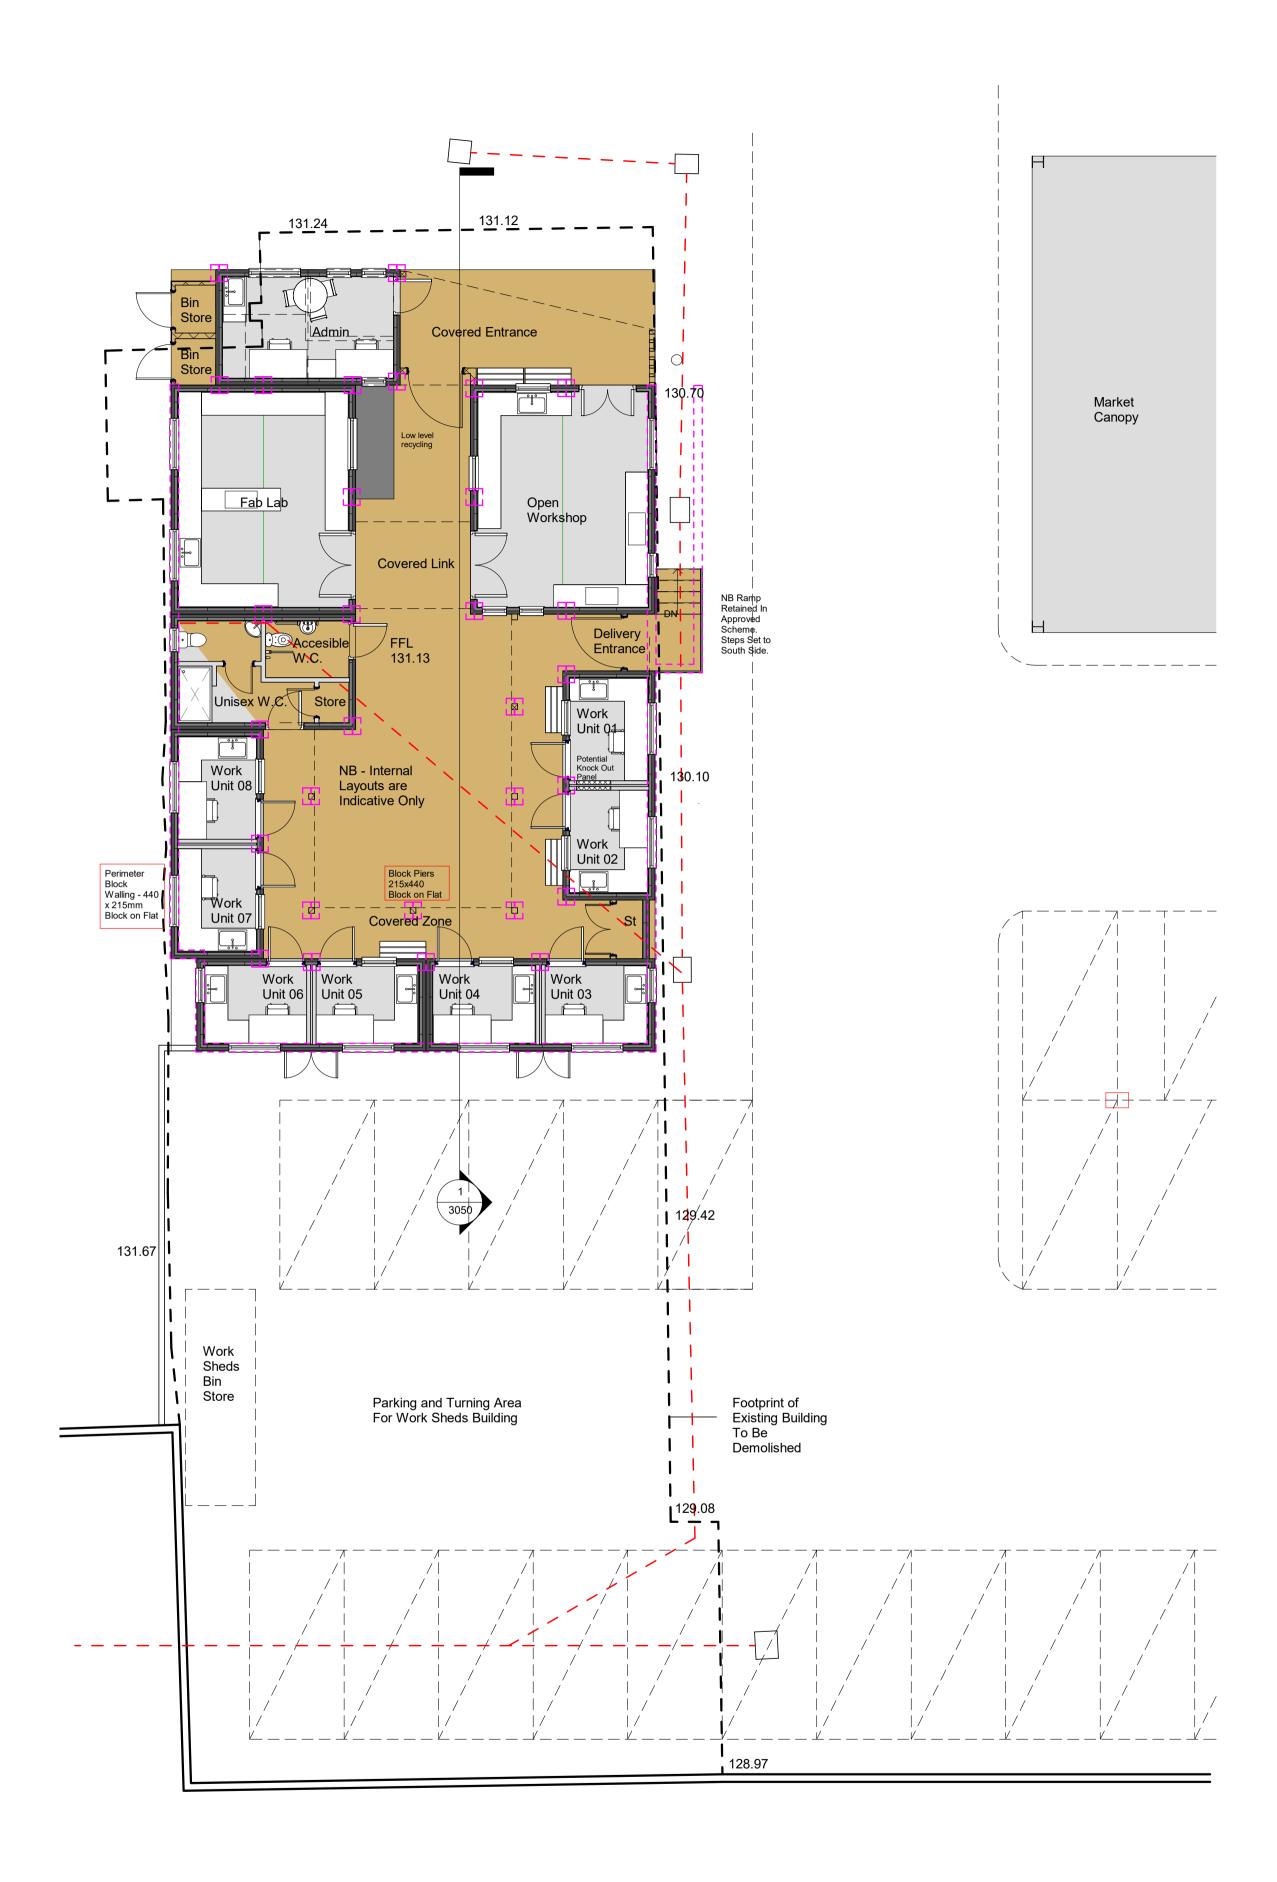

1 00 Ground Floor Plan

2 01 Roof Plan - Dependent 1

Project Name: Liskeard CLLD

Title

PLANS - GA - PROPOSED - GROUND

Project

3767 - PBW - 00 - 00 - DR - A - 2200

Purpose of Issue

Status Revision **S2** P4

Scale 1:100@A1