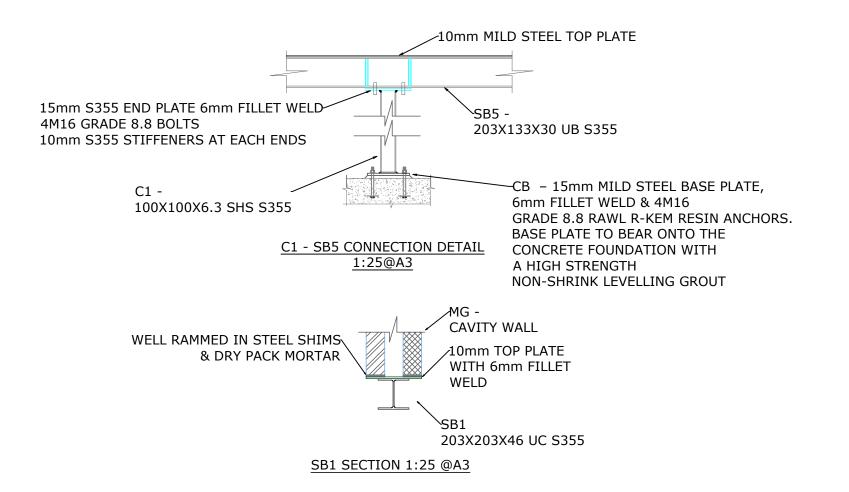

## **FOR TENDER PURPOSES**

REFERENCE IS TO BE MADE TO CONSTRUCTION NOTES AND STRUCTURAL NOTES 2207-20-S-00

TF1 - INTERNAL 1:50 @A3

TF1 - DETAIL 1:50 @A3