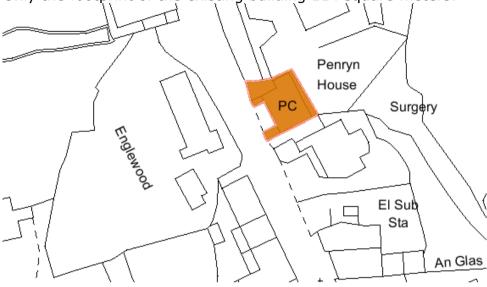

#### 1. Property Description

Public Conveniences at The Coombes, Polperro

Freehold

Only the footprint of the existing building 114 square meters:

# 7. Planning Notes and Photo

Additional stories could be considered, subject to exact location of any nearby listed buildings

Holiday flats could be considered

Café commercial use could be considered