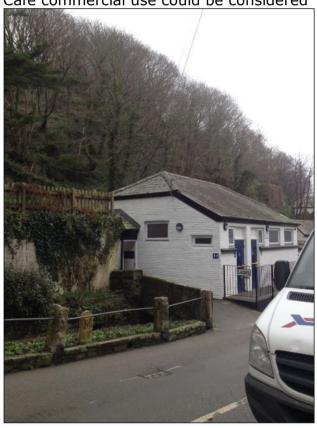

# 7. Planning Notes and Photo

Additional stories could be considered, subject to exact location of any nearby listed buildings

Holiday flats could be considered

Café commercial use could be considered