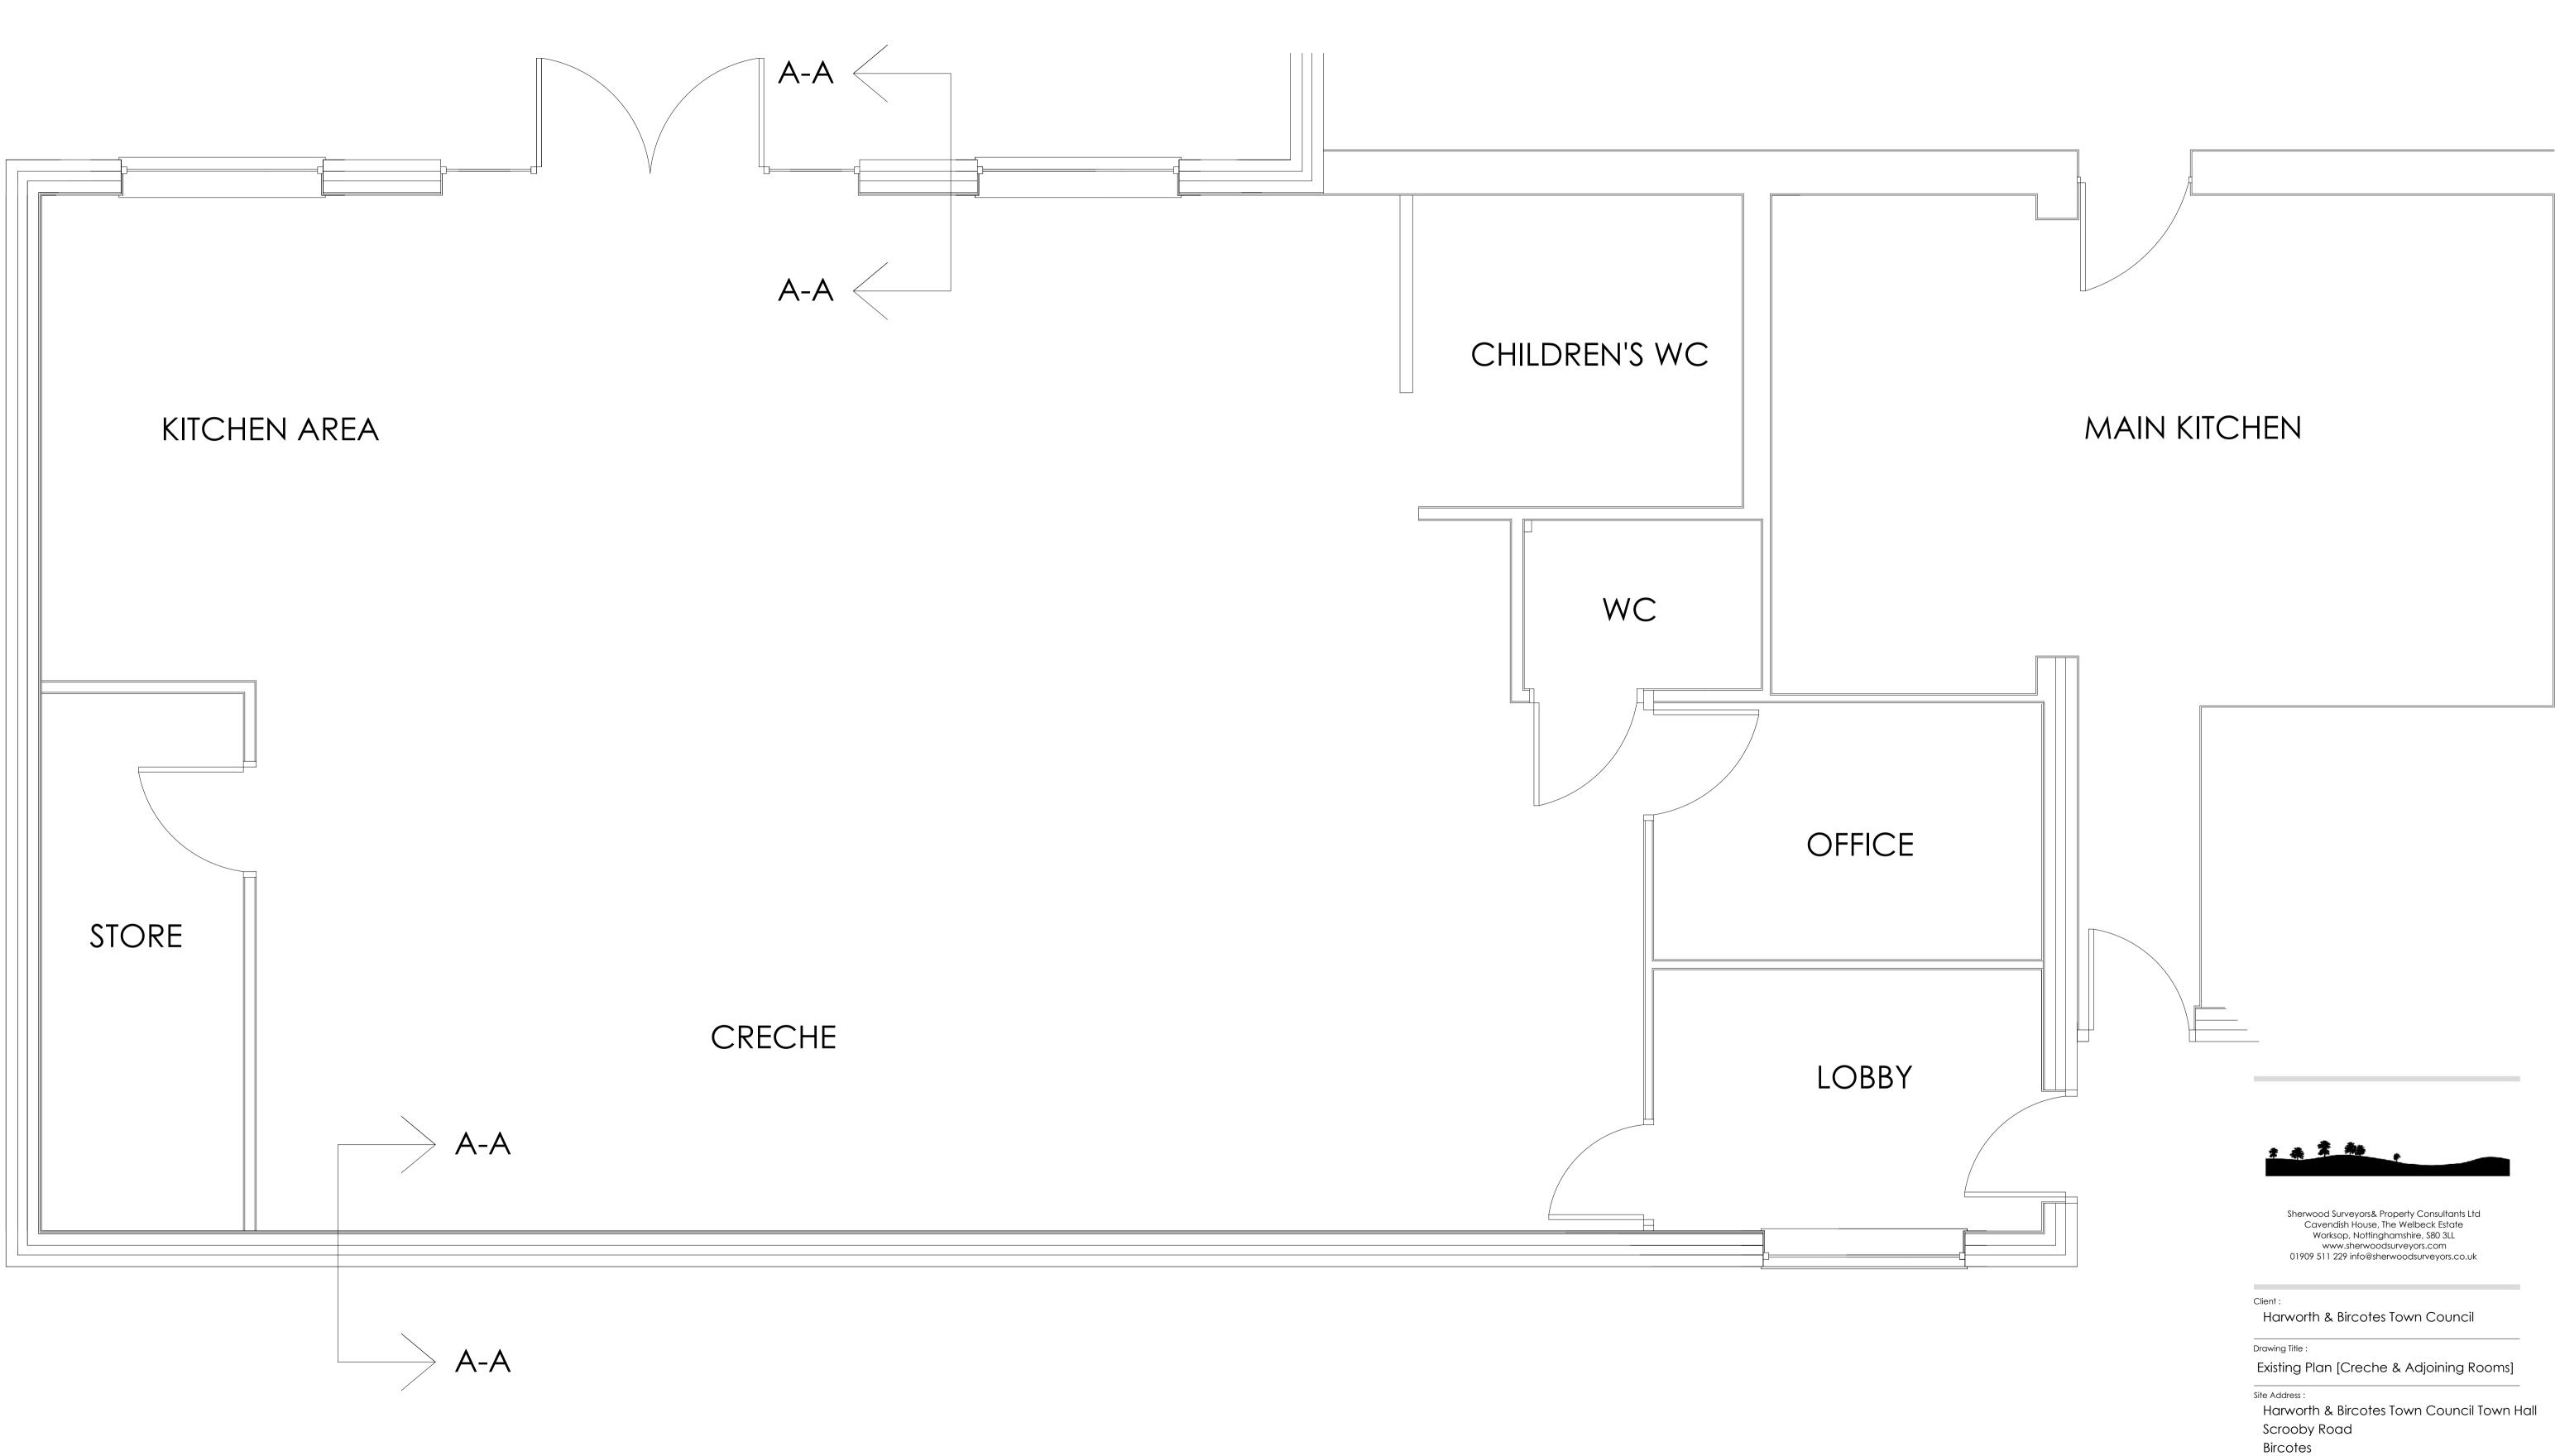

## EXISTING FLOOR PLAN - CRECHE & ADJOINING ROOMS - DRAWING HAR023

DN11 6JP

| Drg No.         |                | Rev:               |  |
|-----------------|----------------|--------------------|--|
| HAR023          |                | N/A                |  |
| Drn By :<br>AMW | Scale :<br>NTS | Date :<br>17/07/18 |  |