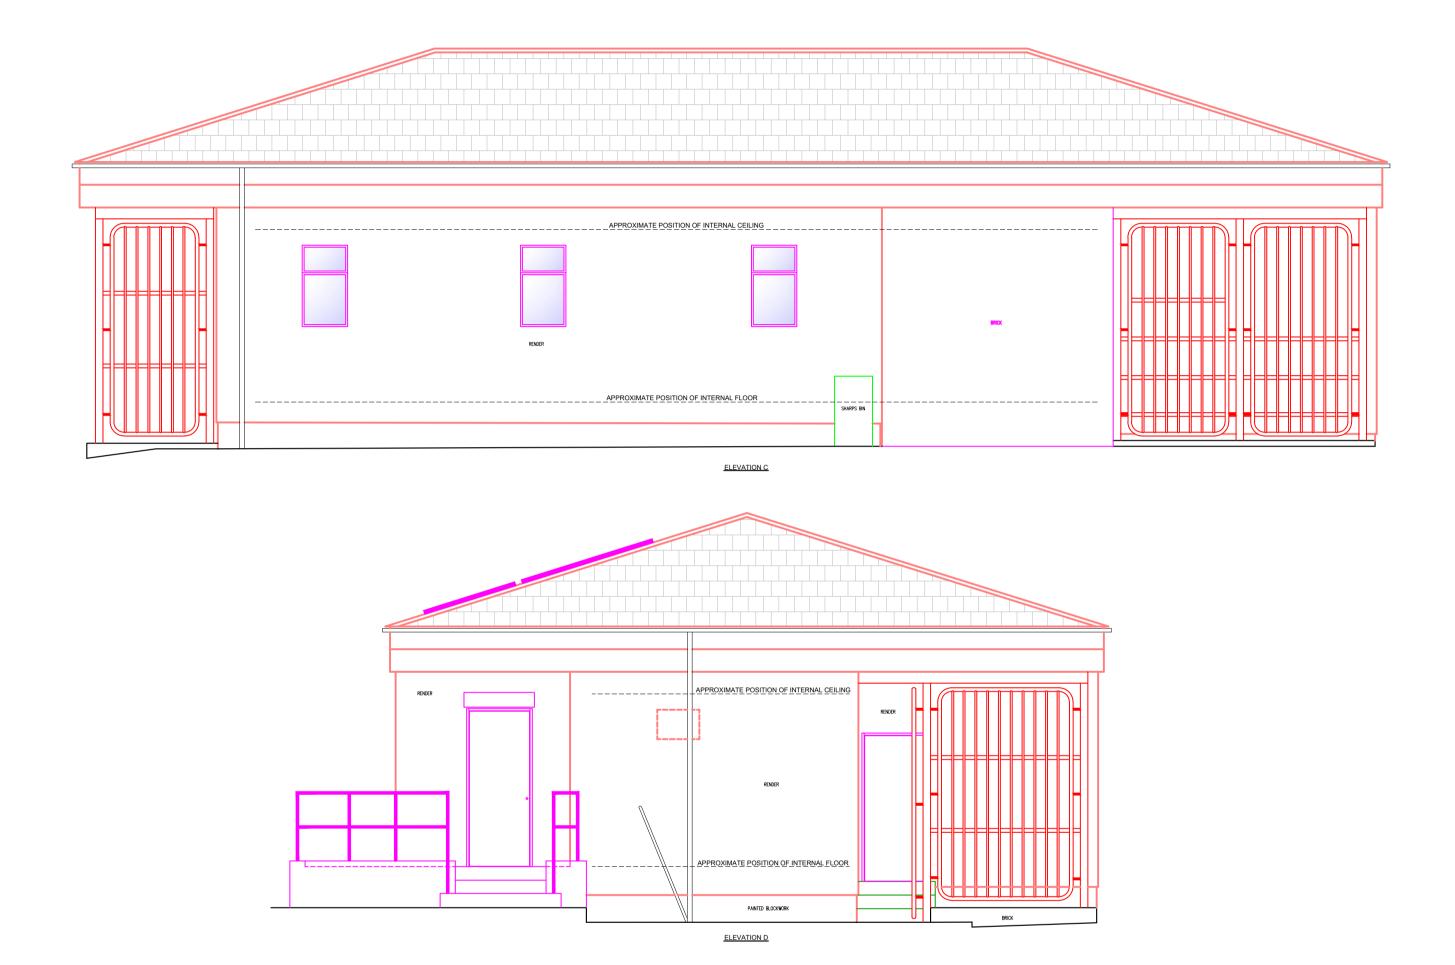

| DRAWING STATUS |                                                                                                                                   |  |         | Drawing Title                                        |               |               |         |
|----------------|-----------------------------------------------------------------------------------------------------------------------------------|--|---------|------------------------------------------------------|---------------|---------------|---------|
| w              | □ PRELIMINARY/FOR INFORMATION ONLY       □ FOR A         □ WORKING DRAWING       □ APPRO         □ FOR CONSTRUCTION       □ RECOI |  |         | Proposed Elevations Elevations C & D  Planning Issue |               |               |         |
|                |                                                                                                                                   |  |         | Drawn By<br>LJH                                      | Date Jan.2025 | Scale<br>1:50 | Sheet A |
| PP1            | PLANNING ISSUE - SCALE REVISED                                                                                                    |  | 20.1.25 | Project No.                                          | Discipline    | Drawing No.   | Revisi  |
| PP             | PLANNING ISSUE                                                                                                                    |  | 13.1.25 | GE1687                                               | FO            | 113           | PP      |
| Rev.           | Description.                                                                                                                      |  | Date.   | GE 1007                                              | 10            | 110           |         |