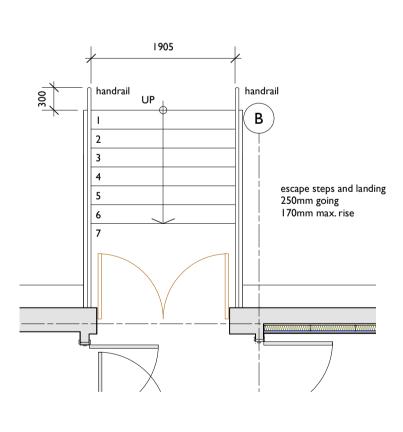

2 PLAN OF ESCAPE STEPS
Scale: 1:50

**WORK IN PROGRESS** 

The copyright of this drawing is retained by Alan Leather Associates Ltd.

Do not scale (electronically or by hand).

This drawing is not to be used in whole or part other than for the intended purposes.