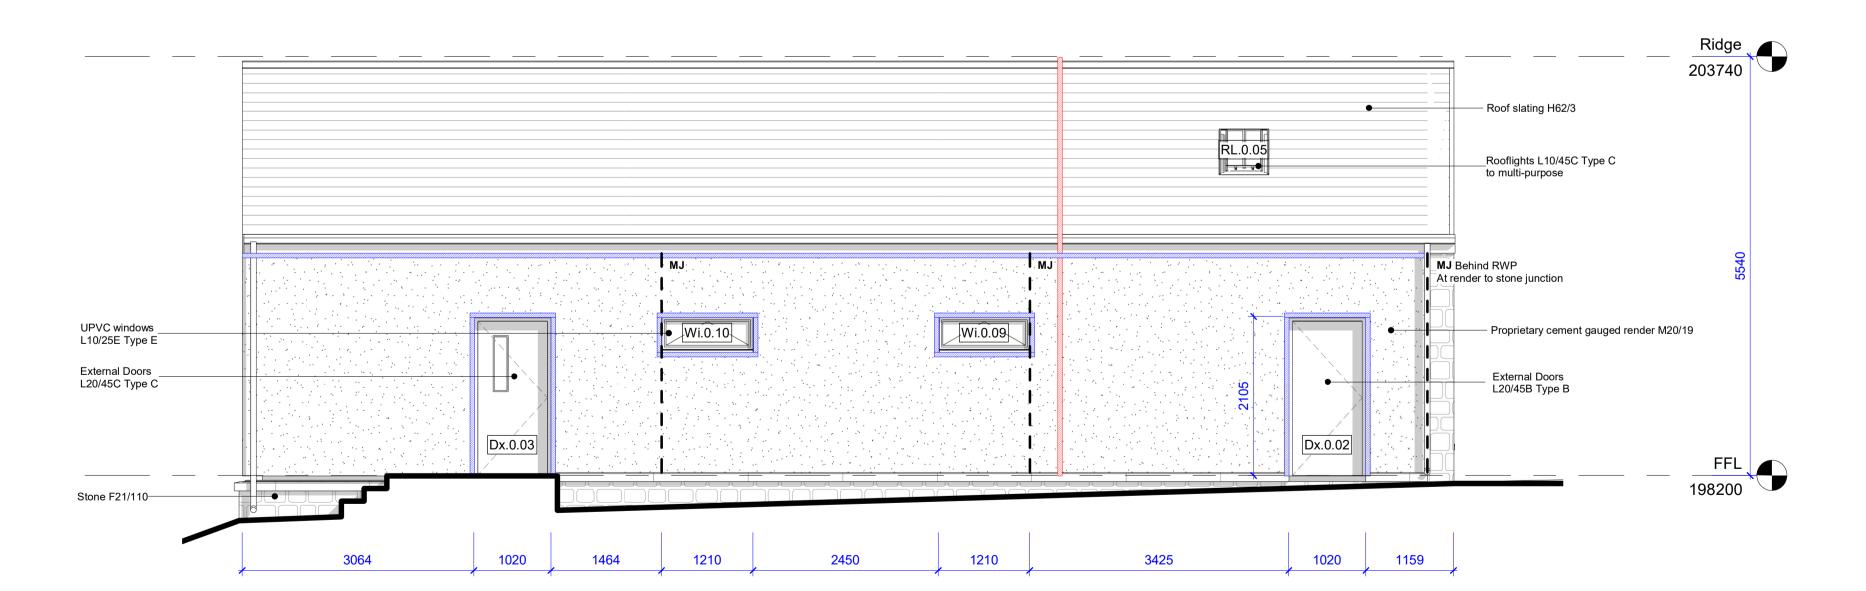

### **Detailed South Elevation**

### **Detailed Elevation Key**

Movement Joint

Movement joints max 6m c/c in rendered panels and max 10m c/c in stone

## Cavity Barrier

Cavity Closer

### Cavity Barrier / Closer location and amount TBC by Building Control

 Windows and doors to be PPC aluminium frames and cills with endcaps - RAL TBC - Rooflights to be automatic conservation Fascias to be black painted marine grade plyGutters and downpipers to be galvanised and suit step

Extract grill to west elevation to be PPC aluminium colour RAL TBC

Rev Description
P01 Draft Tender Issue following structural / civils input P02 Tender Issue P03 Tender re-issue Purpose of issue