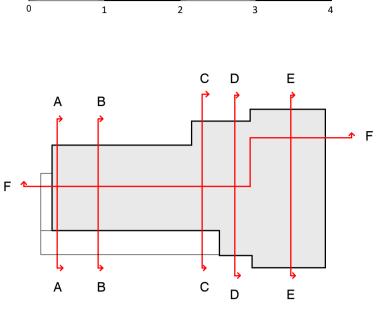

drawing is the subject of copyright which vests in d3-associates. It is an infringement of copyright to reproduce this drawing, by whatever means, including electronic, without the express written consent of d3-associates which reserves all its rights.

d3-associates asserts its rights to be identified as the author of this design. All drawings, images and models are subject to the Copyright, Designs & Patents Act 1988.

- Responsibility is not accepted for errors made by others in scaling from this drawing. All construction information should be taken
- from figured dimensions onlyReport errors & omissions to d3-associates
- Check all dimensions on site

  To be read in conjugation with
- To be read in conjunction with Health and Safety plan and all relevant risk assessments

Scale (m)



Rev Description
P03 Draft Tender Issue following structural / civils input
P04 Tender Issue
P05 Tender re-issue

Purpose of issue

Issued for tender

Project Information

Chinley, Buxworth & Brownside Parish Council

Chinley Community Centre

Drawing Information

# GA Sections Sheet 3 of 3

Project ID Originator Zone Level Type Role Drawing No.

CHIN D3A 00 ZZ DR A 3803

Project No. Drawn Scale @ A1 Status Revision

1607 EW As indicated D2 P05



www.d3-associates.co.uk