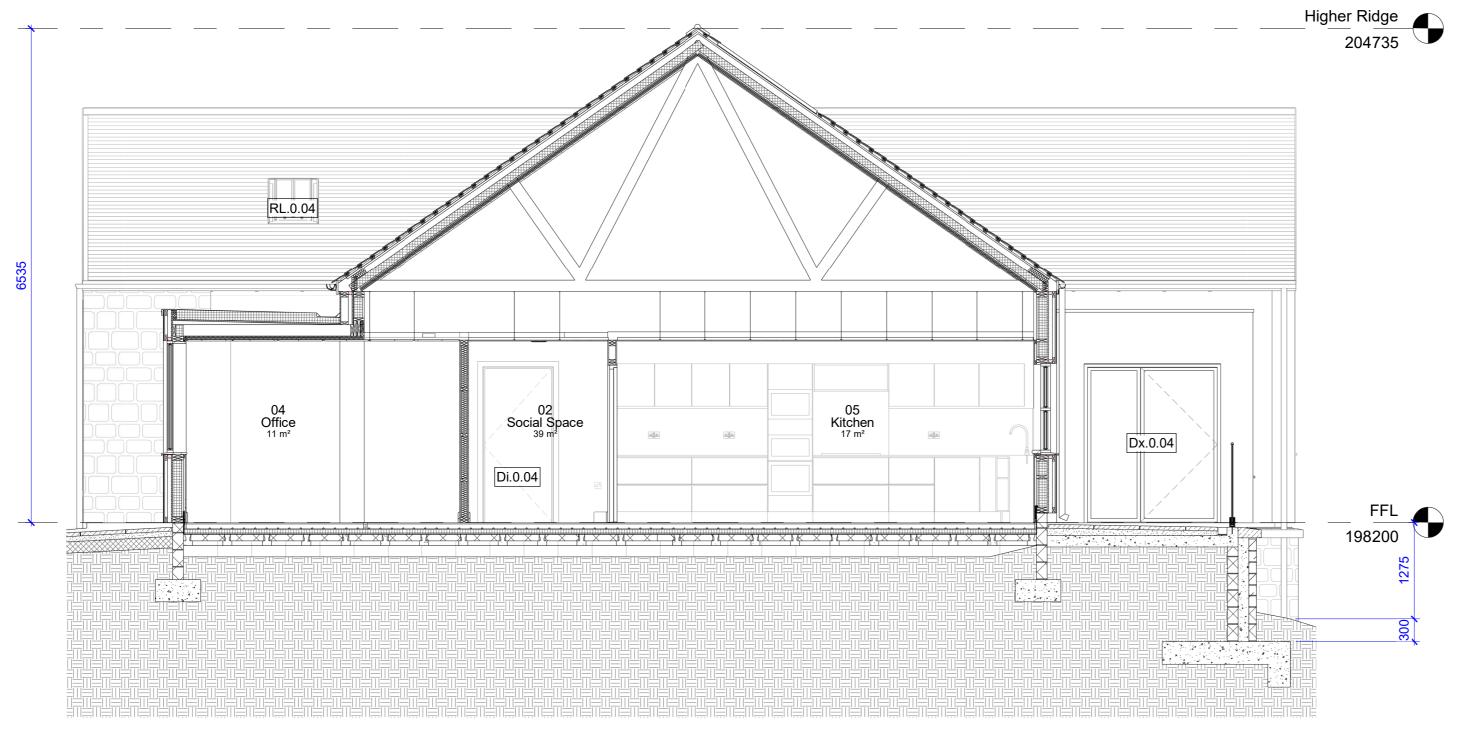

| TY     | MD      | 17/01/22 |
| P05 | Tender re-issue                                        | TY     | MD      | 26/04/22 |

### Purpose of issue

Issued for tender

### Project Information

Chinley, Buxworth & Brownside Parish Council

Chinley Community Centre

Drawing Information

## GA Sections Sheet 1 of 3

| 1607        | EW         | As indi   | cated | DZ     | 2    | P05         |  |
|-------------|------------|-----------|-------|--------|------|-------------|--|
| Project No. | Drawn      | Scale @ A | 2     | Status |      | Revision    |  |
| CHIN        | D3A        | 00        | ZZ    | DR     | Α    | 3801        |  |
| Project ID  | Originator | Zone      | Level | Type   | Role | Drawing No. |  |



info@d3-associates.co.uk www.d3-associates.co.uk



### Section C-C



## Section D-D

### © d3-associates

This drawing is the subject of copyright which vests in d3-associates. It is an infringement of copyright to reproduce this drawing, by whatever means, including electronic, without the express written consent of d3-associates which reserves all its rights.

d3-associates asserts its rights to be identified as the author of this design. All drawings, images and models are subject to the Copyright, Designs & Patents Act 1988.

- Responsibility is not accepted for errors made by others in scaling from this drawing. All construction information should be taken from figured dimensions only
- Report errors & omissions to d3-associates
- Check all dimensions on site
- To be read in conjunction with Health and Safety plan and all relevant