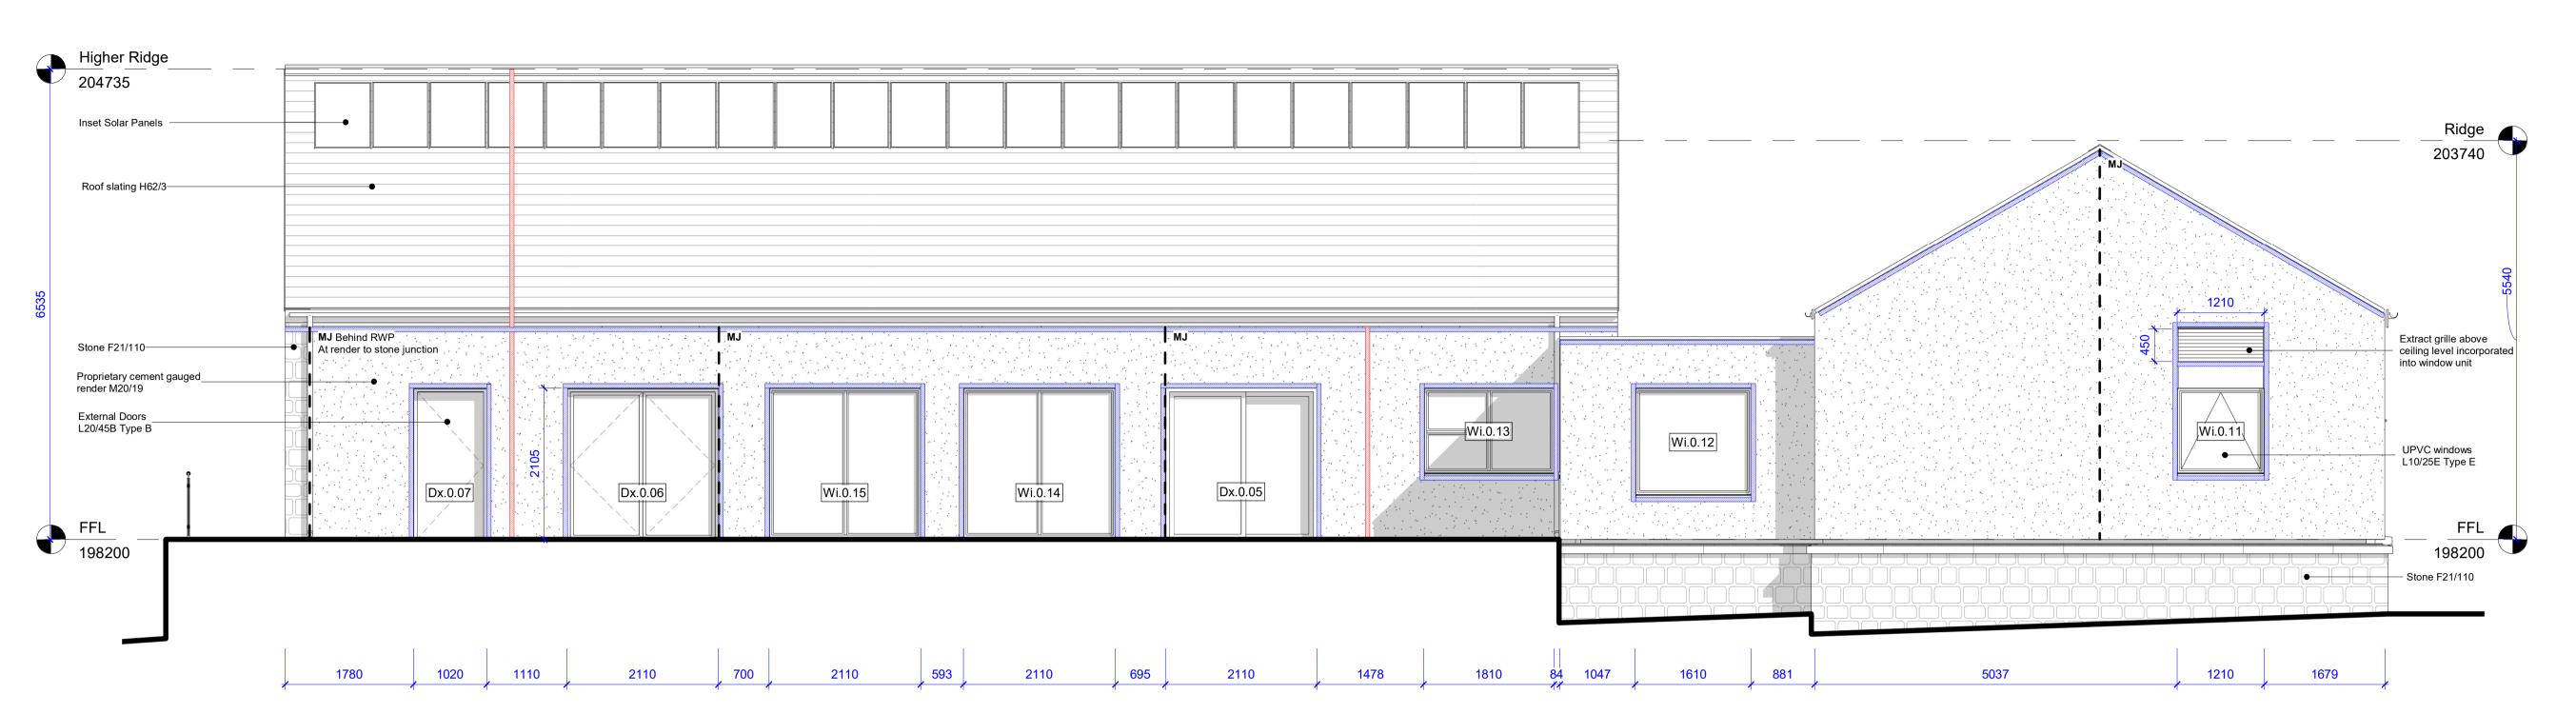

## East Elevation

South Elevation

### © d3-associates

This drawing is the subject of copyright which vests in d3-associates. It is an infringement of copyright to reproduce this drawing, by whatever means, including electronic, without the express written consent of d3-associates which reserves all its rights.

relevant risk assessments

To be read in conjunction with Health and Safety plan and all

Rev Description
P03 Draft Tender Issue
P04 Tender Issue
P05 Tender re-issue

Purpose of issue

Issued for tender

Project Information Chinley, Buxworth & Brownside Parish Council

Chinley Community Centre

### Drawing Information **GA Elevations**

| 1607        | EW         | 1 : 50     |       | <b>D2</b> |      | <b>P05</b>  |
|-------------|------------|------------|-------|-----------|------|-------------|
| Project No. | Drawn      | Scale @ A1 |       | Status    | R    | evision     |
| CHIN        | D3A        | 00         | XX    | DR        | Α    | 3602        |
| Project ID  | Originator | Zone       | Level | Туре      | Role | Drawing No. |
|             |            |            |       |           |      |             |