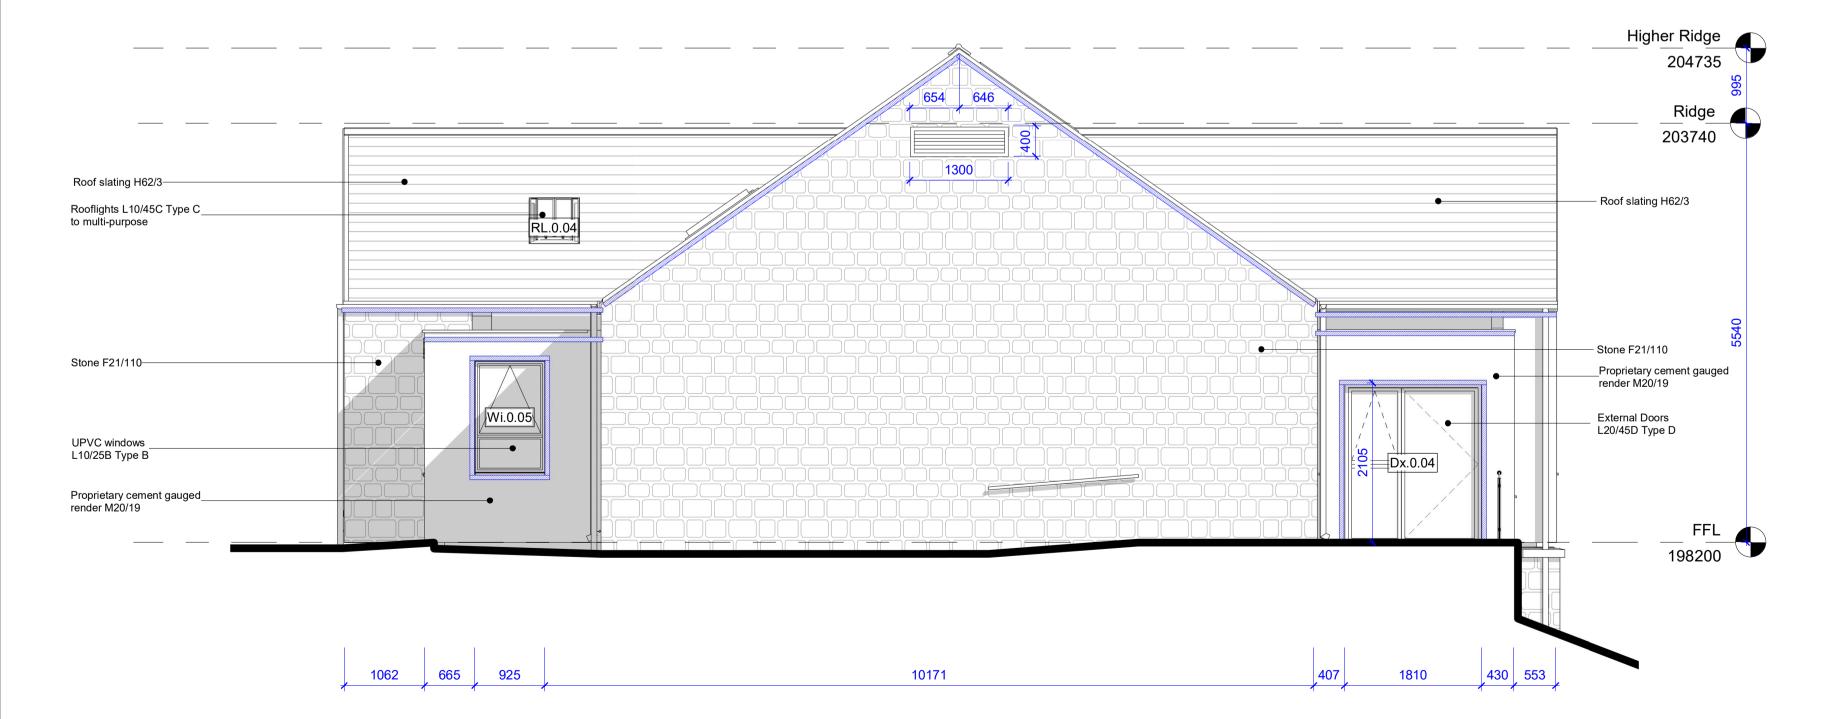

### **Detailed North Elevation**

## Detailed East Elevation

© d3-associates

This drawing is the subject of copyright which vests in d3-associates. It is an infringement of copyright to reproduce this drawing, by whatever means, including electronic, without the express written consent of d3-associates which reserves all its rights.

d3-associates asserts its rights to be identified as the author of this design. All drawings, images and models are subject to the Copyright, Designs & Patents Act 1988.

- Responsibility is not accepted for errors made by others in scaling from this drawing. All construction information should be taken
- from figured dimensions only
   Report errors & omissions to d3-associates
- Check all dimensions on site
- To be read in conjunction with Health and Safety plan and all relevant risk assessments

### **Detailed Elevation Key**

**Movement Joint** 

Movement joints max 6m c/c in rendered panels and max 10m c/c in stone

### Cavity Barrier Cavity Closer

Cavity Barrier / Closer location and amount TBC by Building Control

- Windows and doors to be PPC aluminium frames and cills with endcaps - RAL TBC - Rooflights to be automatic conservation rooflights

- Fascias to be black painted marine grade ply - Gutters and downpipers to be galvanised and suit step

Extract grill to west elevation to be PPC aluminium colour RAL TBC

Rev Description
P01 Draft Tender Issue following structural / civils input P02 Tender Issue P03 Tender re-issue Purpose of issue