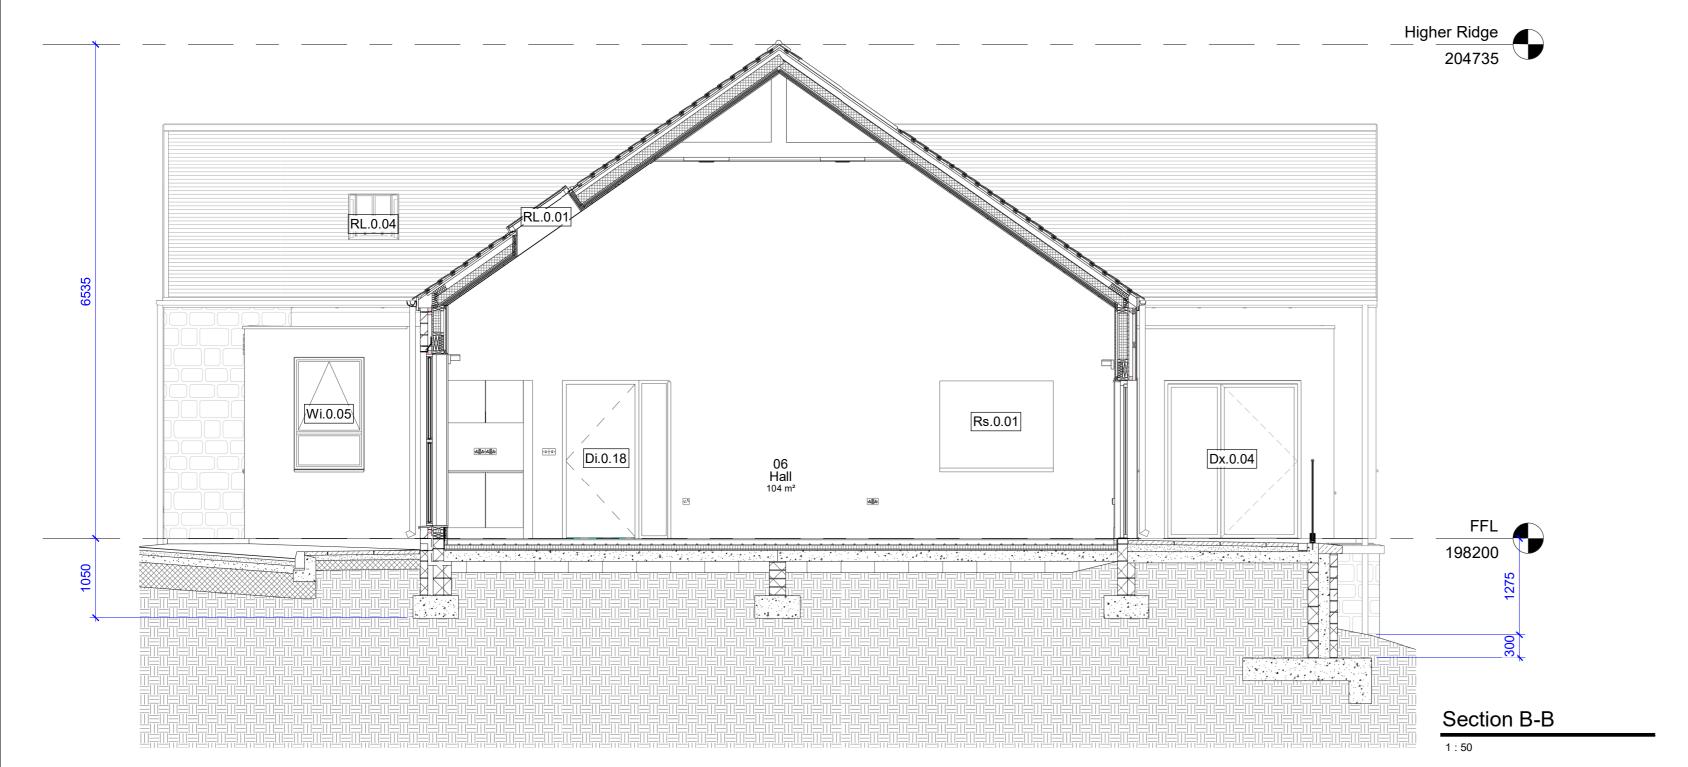

ement joints max 6m c/c in rendered panels and max 10m c/c in stone

## Cavity Barrier

Cavity Closer

### Cavity Barrier / Closer location and amount TBC by Building Control

 Windows and doors to be PPC aluminium frames and cills with endcaps - RAL TBC - Rooflights to be automatic conservation Fascias to be black painted marine grade plyGutters and downpipers to be galvanised and suit step

Extract grill to west elevation to be PPC aluminium colour RAL TBC

Rev Description
P01 Draft Tender Issue following structural / civils input P02 Tender Issue P03 Tender re-issue Purpose of issue

### Issued for tender Project Information

Chinley, Buxworth & Brownside Parish Council

### Chinley Community Centre

Drawing Information

## **Detailed Elevations** Sheet 2 of 2

As indicated D2 P03







### © d3-associates

This drawing is the subject of copyright which vests in d3-associates. It is an infringement of copyright to reproduce this drawing, by whatever means, including electronic, without the express written consent of d3-associates which reserves all its rights.

d3-associates asserts its rights to be identified as the author of this design. All drawings, images and models are subject to the Copyright, Designs & Patents Act 1988.

- Responsibility is not accepted for errors made by others in scaling from this drawing. All construction information should be taken from figured dimensions only
- Report errors & omissions to d3-associates
- Check all dimensions on site
- To be read in conjunction with Health and Safety plan and all relevant risk assessments



| Rev | Descrip