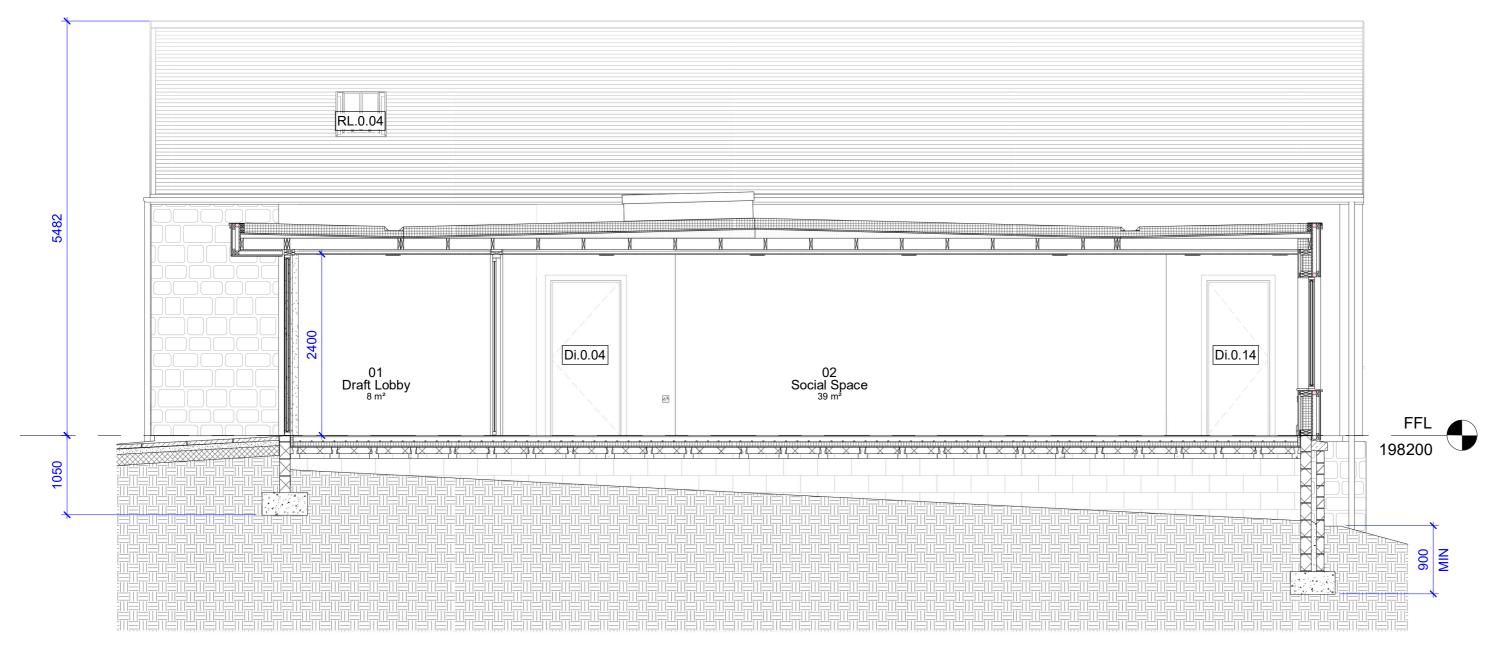

| TY     | MD      | 17/01/22 |
| P05 | Tender re-issue                                        | TY     | MD      | 26/04/22 |

### Purpose of issue

Issued for tender

### Project Information

Chinley, Buxworth & Brownside Parish Council

Chinley Community Centre

Drawing Information

## GA Sections Sheet 1 of 3

| 1607        | EW         | As indi   | cated | DZ     | 2    | P05         |  |
|-------------|------------|-----------|-------|--------|------|-------------|--|
| Project No. | Drawn      | Scale @ A | 2     | Status |      | Revision    |  |
| CHIN        | D3A        | 00        | ZZ    | DR     | Α    | 3801        |  |
| Project ID  | Originator | Zone      | Level | Type   | Role | Drawing No. |  |



info@d3-associates.co.uk www.d3-associates.co.uk



### Section C-C



## Section D-D

### © d3-associates

This drawing is the subject of copyright which vests in d3-associates. It is an infringement of copyright to reproduce this drawing, by whatever means, including electronic, without the express written consent of d3-associates which reserves all its rights.

d3-associates asserts its rights to be identified as the author of this design. All drawings, images and models are subject to the Copyright, Designs & Patents Act 1988.

- Responsibility is not accepted for errors made by others in scaling from this drawing. All construction information should be taken from figured dimensions only
- Report errors & omissions to d3-associates
- Check all dimensions on site
- To be read in conjunction with Health and Safety plan and all relevant risk assessments