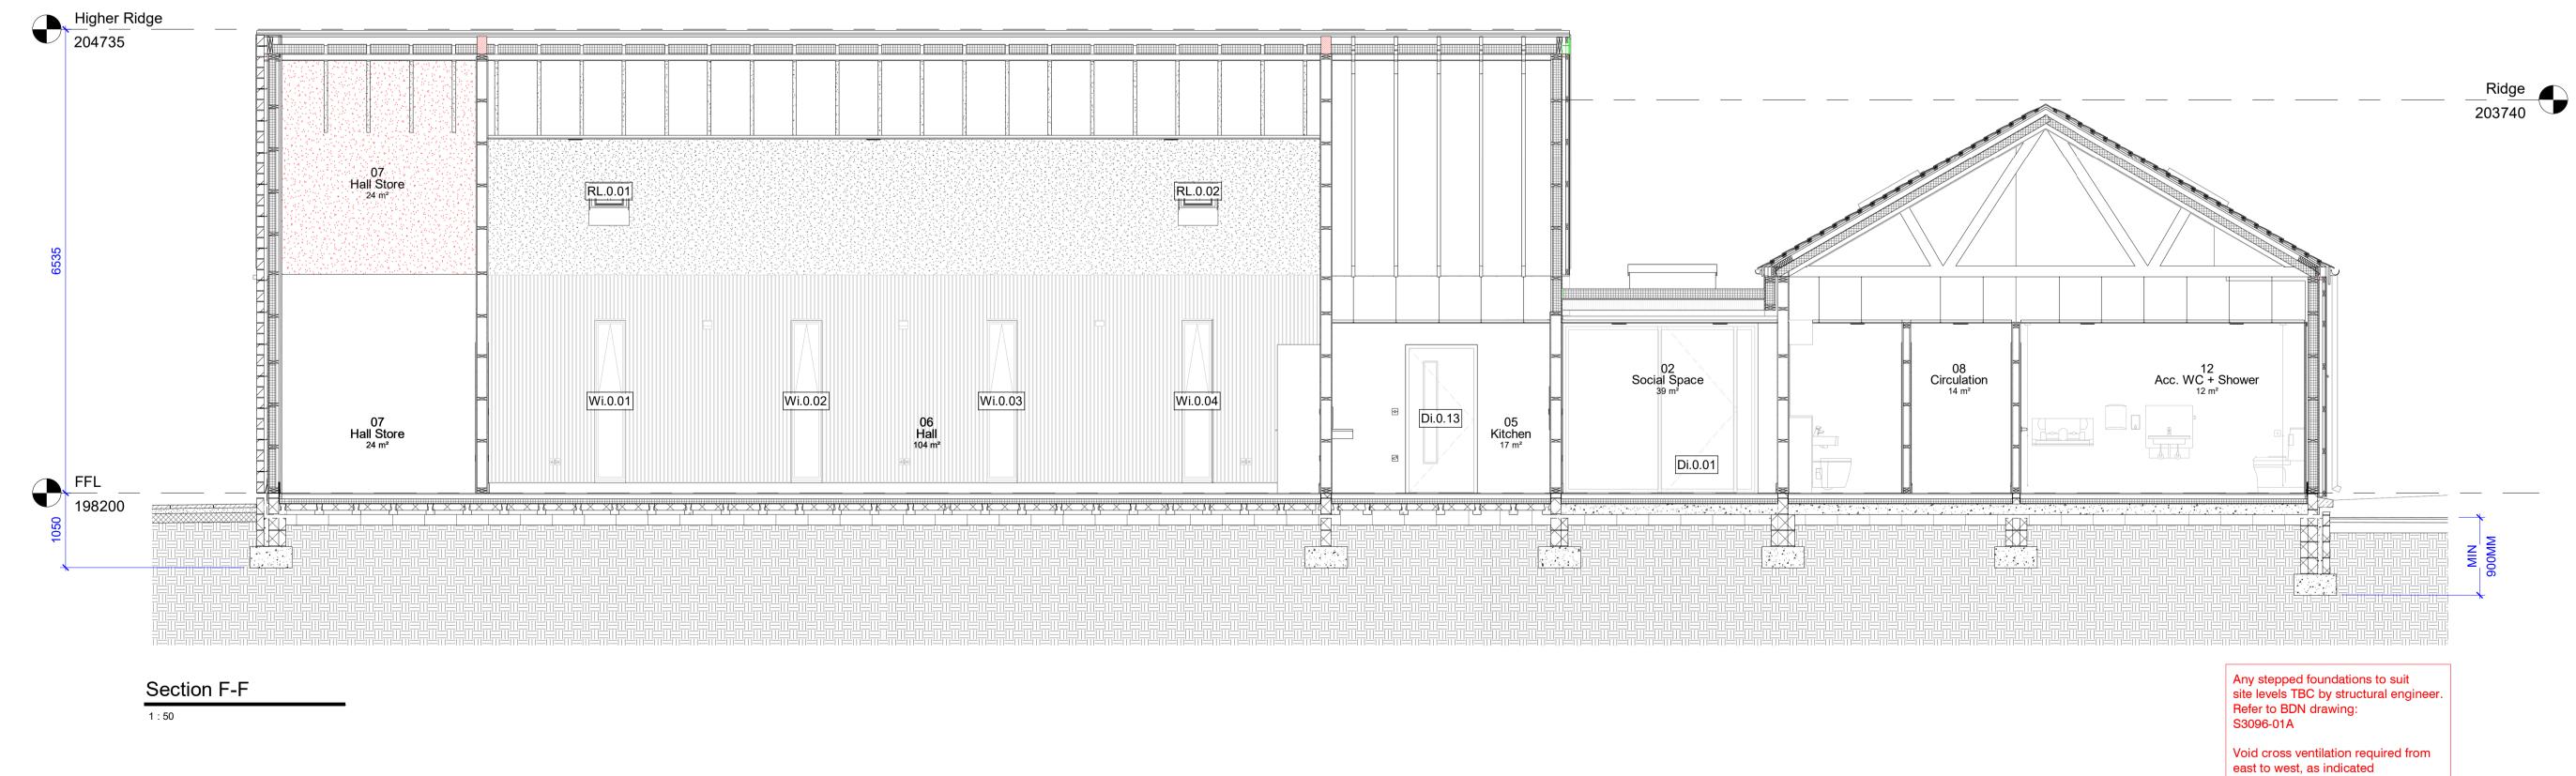

## GA Sections Sheet 1 of 3

| 1607        | EW         | As indi   | cated | DZ     | 2    | P05         |  |
|-------------|------------|-----------|-------|--------|------|-------------|--|
| Project No. | Drawn      | Scale @ A | 2     | Status |      | Revision    |  |
| CHIN        | D3A        | 00        | ZZ    | DR     | Α    | 3801        |  |
| Project ID  | Originator | Zone      | Level | Type   | Role | Drawing No. |  |