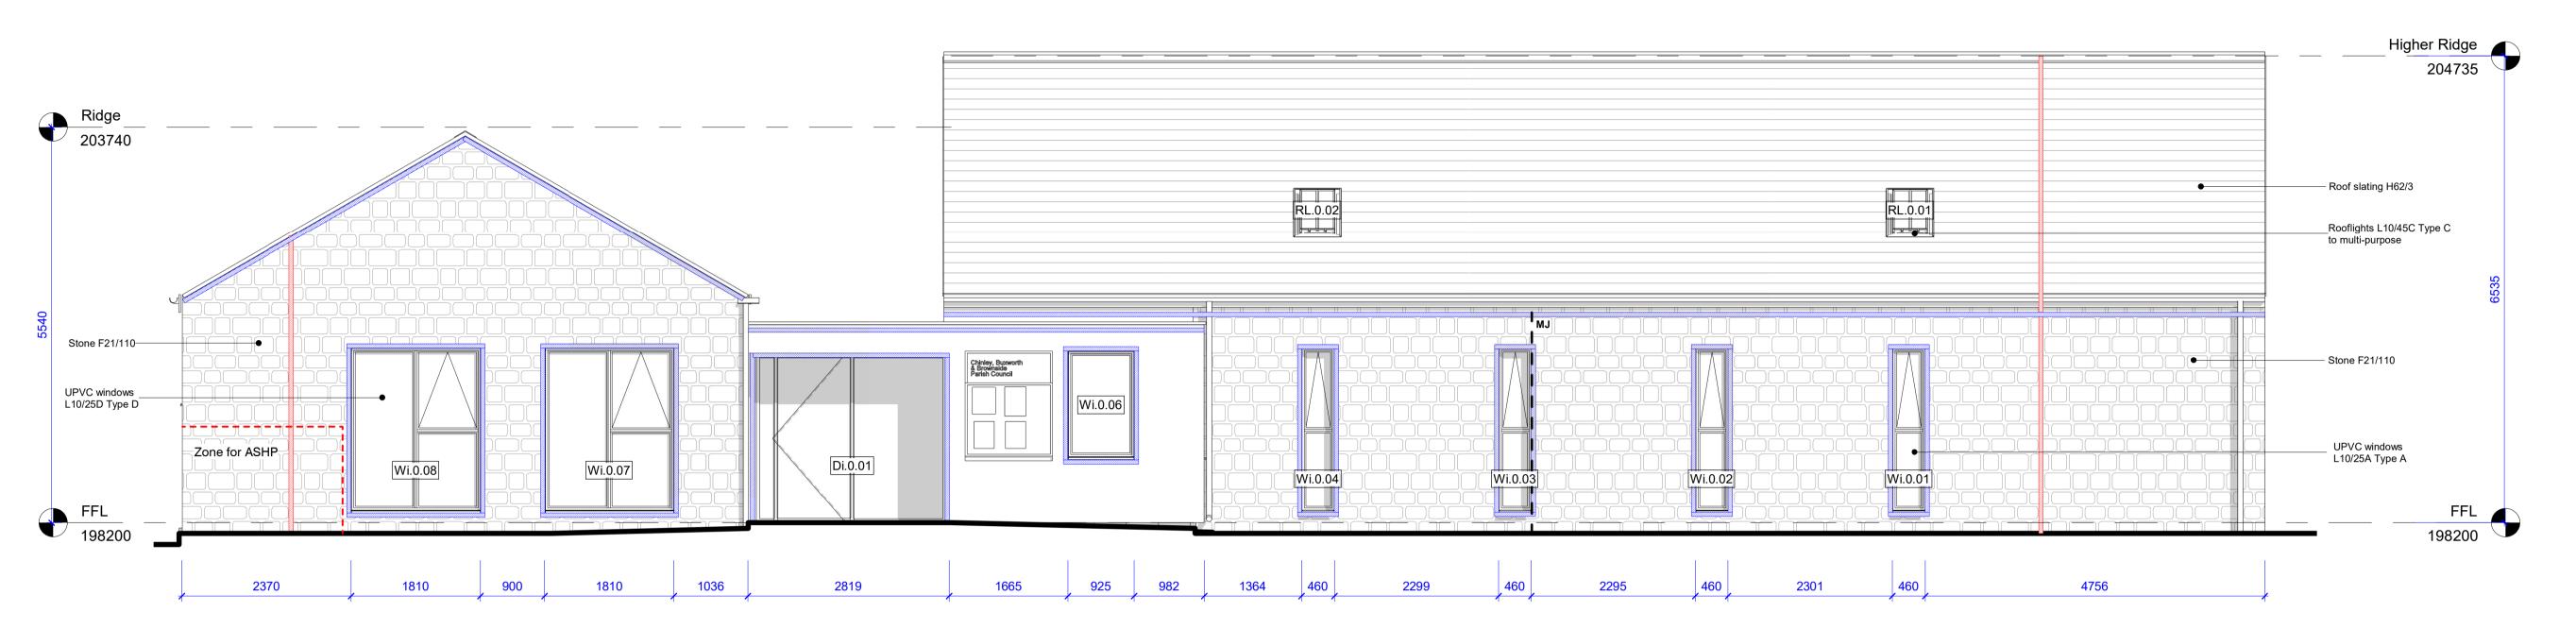

### **Detailed North Elevation**

### **Detailed Elevation Key**

**Movement Joint** 

Movement joints max 6m c/c in rendered panels and max 10m c/c in stone

### Cavity Barrier Cavity Closer

Cavity Barrier / Closer location and amount TBC by Building Control

- Windows and doors to be PPC aluminium frames and cills with endcaps - RAL TBC - Rooflights to be automatic conservation rooflights

- Fascias to be black painted marine grade ply - Gutters and downpipers to be galvanised and suit step

Extract grill to west elevation to be PPC aluminium colour RAL TBC

Rev Description
P01 Draft Tender Issue following structural / civils input P02 Tender Issue P03 Tender re-issue Purpose of issue