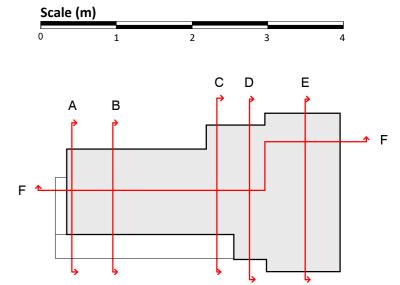

## Section D-D

### © d3-associates

This drawing is the subject of copyright which vests in d3-associates. It is an infringement of copyright to reproduce this drawing, by whatever means, including electronic, without the express written consent of d3-associates which reserves all its rights.

d3-associates asserts its rights to be identified as the author of this design. All drawings, images and models are subject to the Copyright, Designs & Patents Act 1988.

- Responsibility is not accepted for errors made by others in scaling from this drawing. All construction information should be taken from figured dimensions only
- Report errors & omissions to d3-associates
- Check all dimensions on site
- To be read in conjunction with Health and Safety plan and all relevant risk assessments



| Rev | Description                                            | Issued | Checked | Date     |
|-----|--------------------------------------------------------|--------|---------|----------|
| P03 | Draft Tender Issue following structural / civils input | TY     | MD      | 17/12/21 |
| P04 | Tender Issue                                           | TY     | MD      | 17/01/22 |
| P05 | Tender re-issue                                        | TY     | MD      | 26/04/22 |

### Purpose of issue

Issued for tender

### **Project Information**

Chinley, Buxworth & Brownside Parish Council

### Chinley Community Centre

**Drawing Information** 

## **GA Sections Sheet** 2 of 3

| 1607        | EW         | As indic   | cated | <b>D2</b> |      | P05         |
|-------------|------------|------