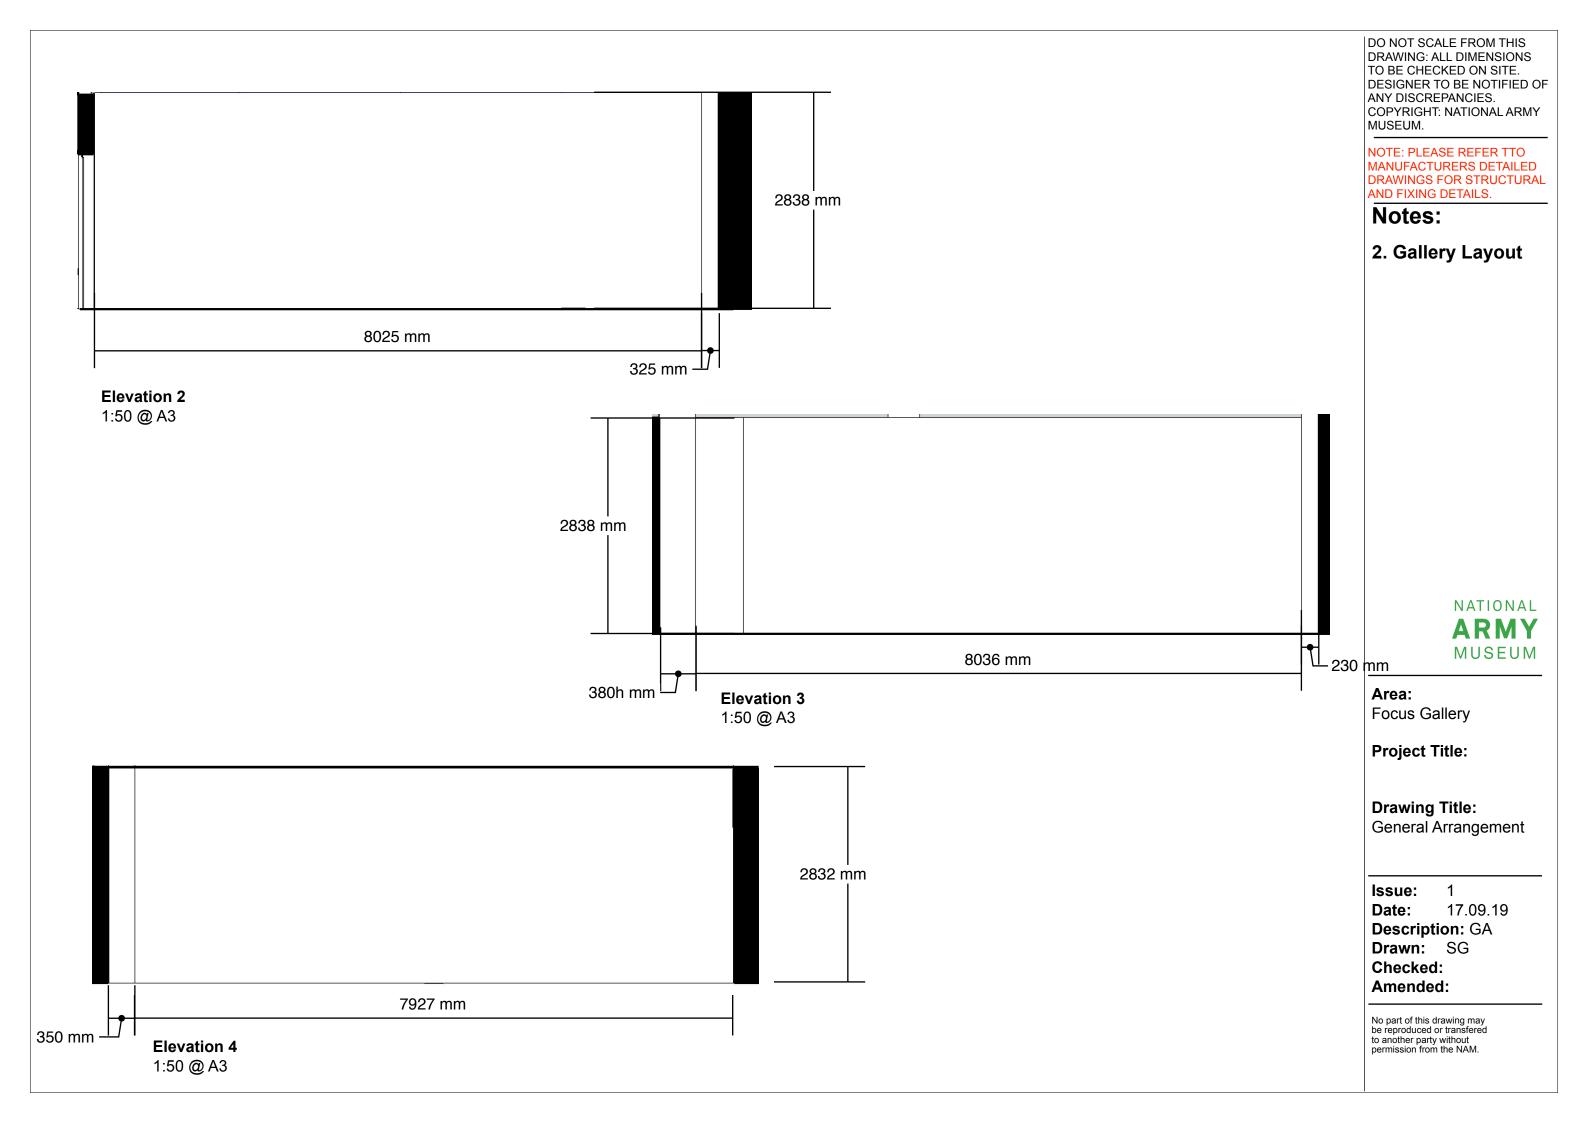

## Notes:

3. Gallery Layout

Area:

Focus Gallery

**Project Title:** 

**Drawing Title:** 

General Arrangement

Issue: 1

**Date:** 17.09.19 **Description:** Elevations

Drawn: SG Checked: Amended:

No part of this drawing may be reproduced or transfered to another party without permission from the NAM.

DO NOT SCALE FROM THIS DRAWING: ALL DIMENSIONS TO BE CHECKED ON SITE. DESIGNER TO BE NOTIFIED OF ANY DISCREPANCIES. COPYRIGHT: NATIONAL ARMY MUSEUM.