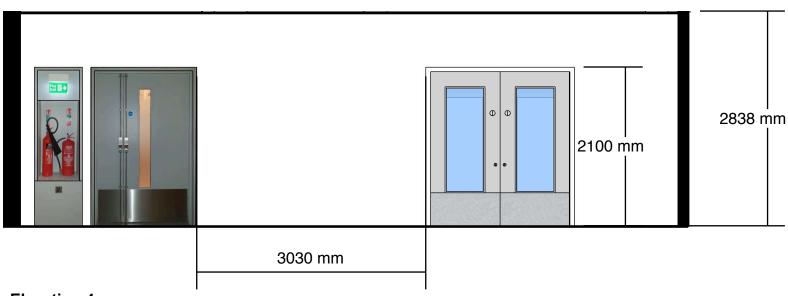

## Notes:

3. Gallery Layout

Area:

Focus Gallery

**Project Title:** 

**Drawing Title:** 

General Arrangement

Issue: 1

**Date:** 17.09.19 **Description:** Elevations

Drawn: SG Checked: Amended:

No part of this drawing may be reproduced or transfered to another party without permission from the NAM.

DO NOT SCALE FROM THIS DRAWING: ALL DIMENSIONS TO BE CHECKED ON SITE. DESIGNER TO BE NOTIFIED OF ANY DISCREPANCIES. COPYRIGHT: NATIONAL ARMY MUSEUM.