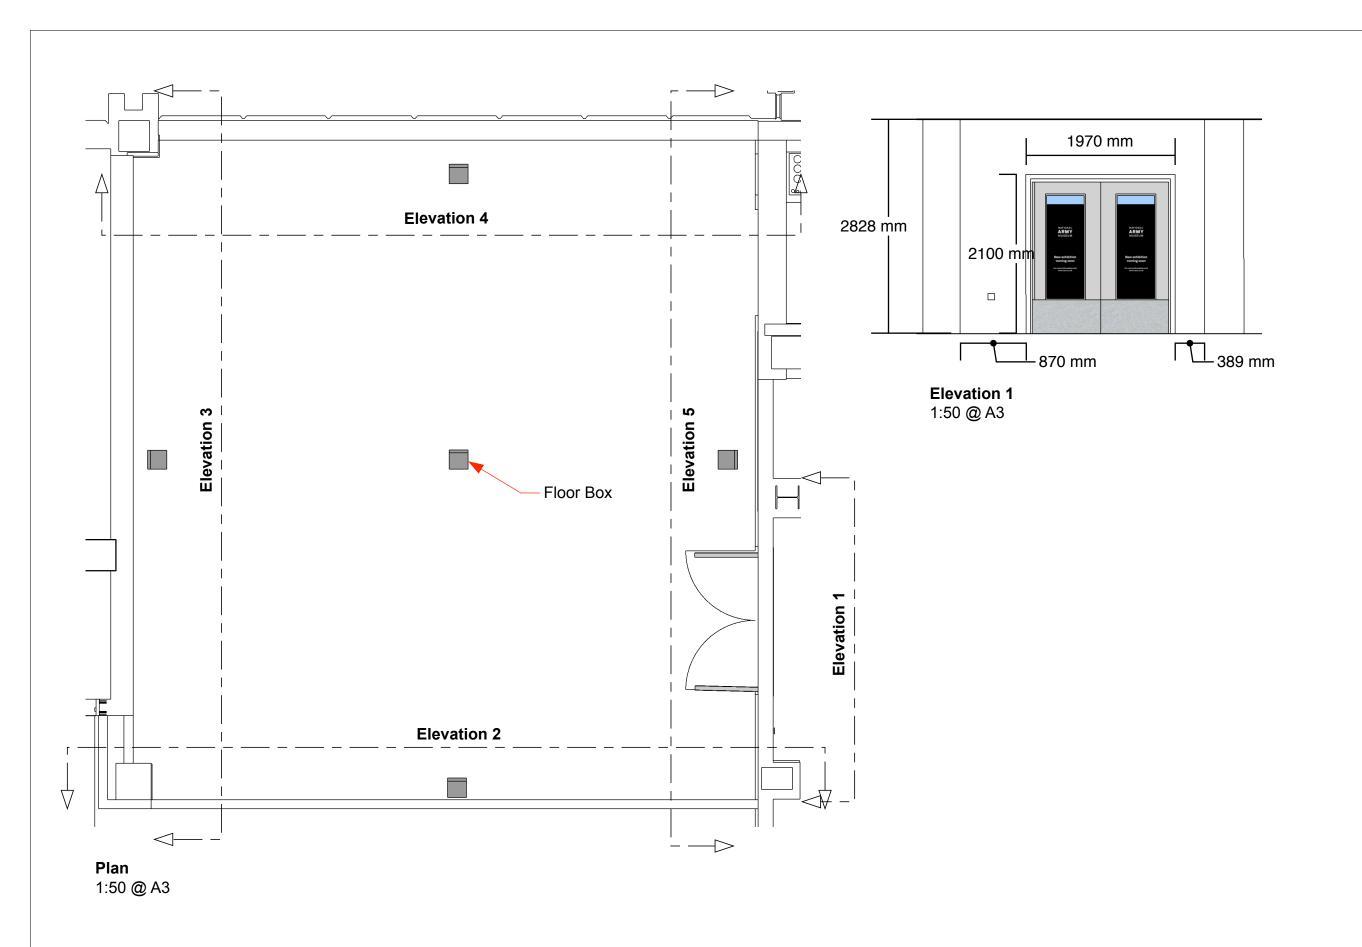

## Notes:

1. Gallery Layout

Area:

Focus Gallery

**Project Title:** 

**Drawing Title:** 

General Arrangement

Issue:

1 Date: 06.06.19 **Description:** GA Drawn: SG Checked: Amended:

No part of this drawing may be reproduced or transfered to another party without permission from the NAM.

**Elevation 4** 1:50 @ A3

DO NOT SCALE FROM THIS DRAWING: ALL DIMENSIONS TO BE CHECKED ON SITE. DESIGNER TO BE NOTIFIED OF ANY DISCREPANCIES. COPYRIGHT: NATIONAL ARMY MUSEUM.