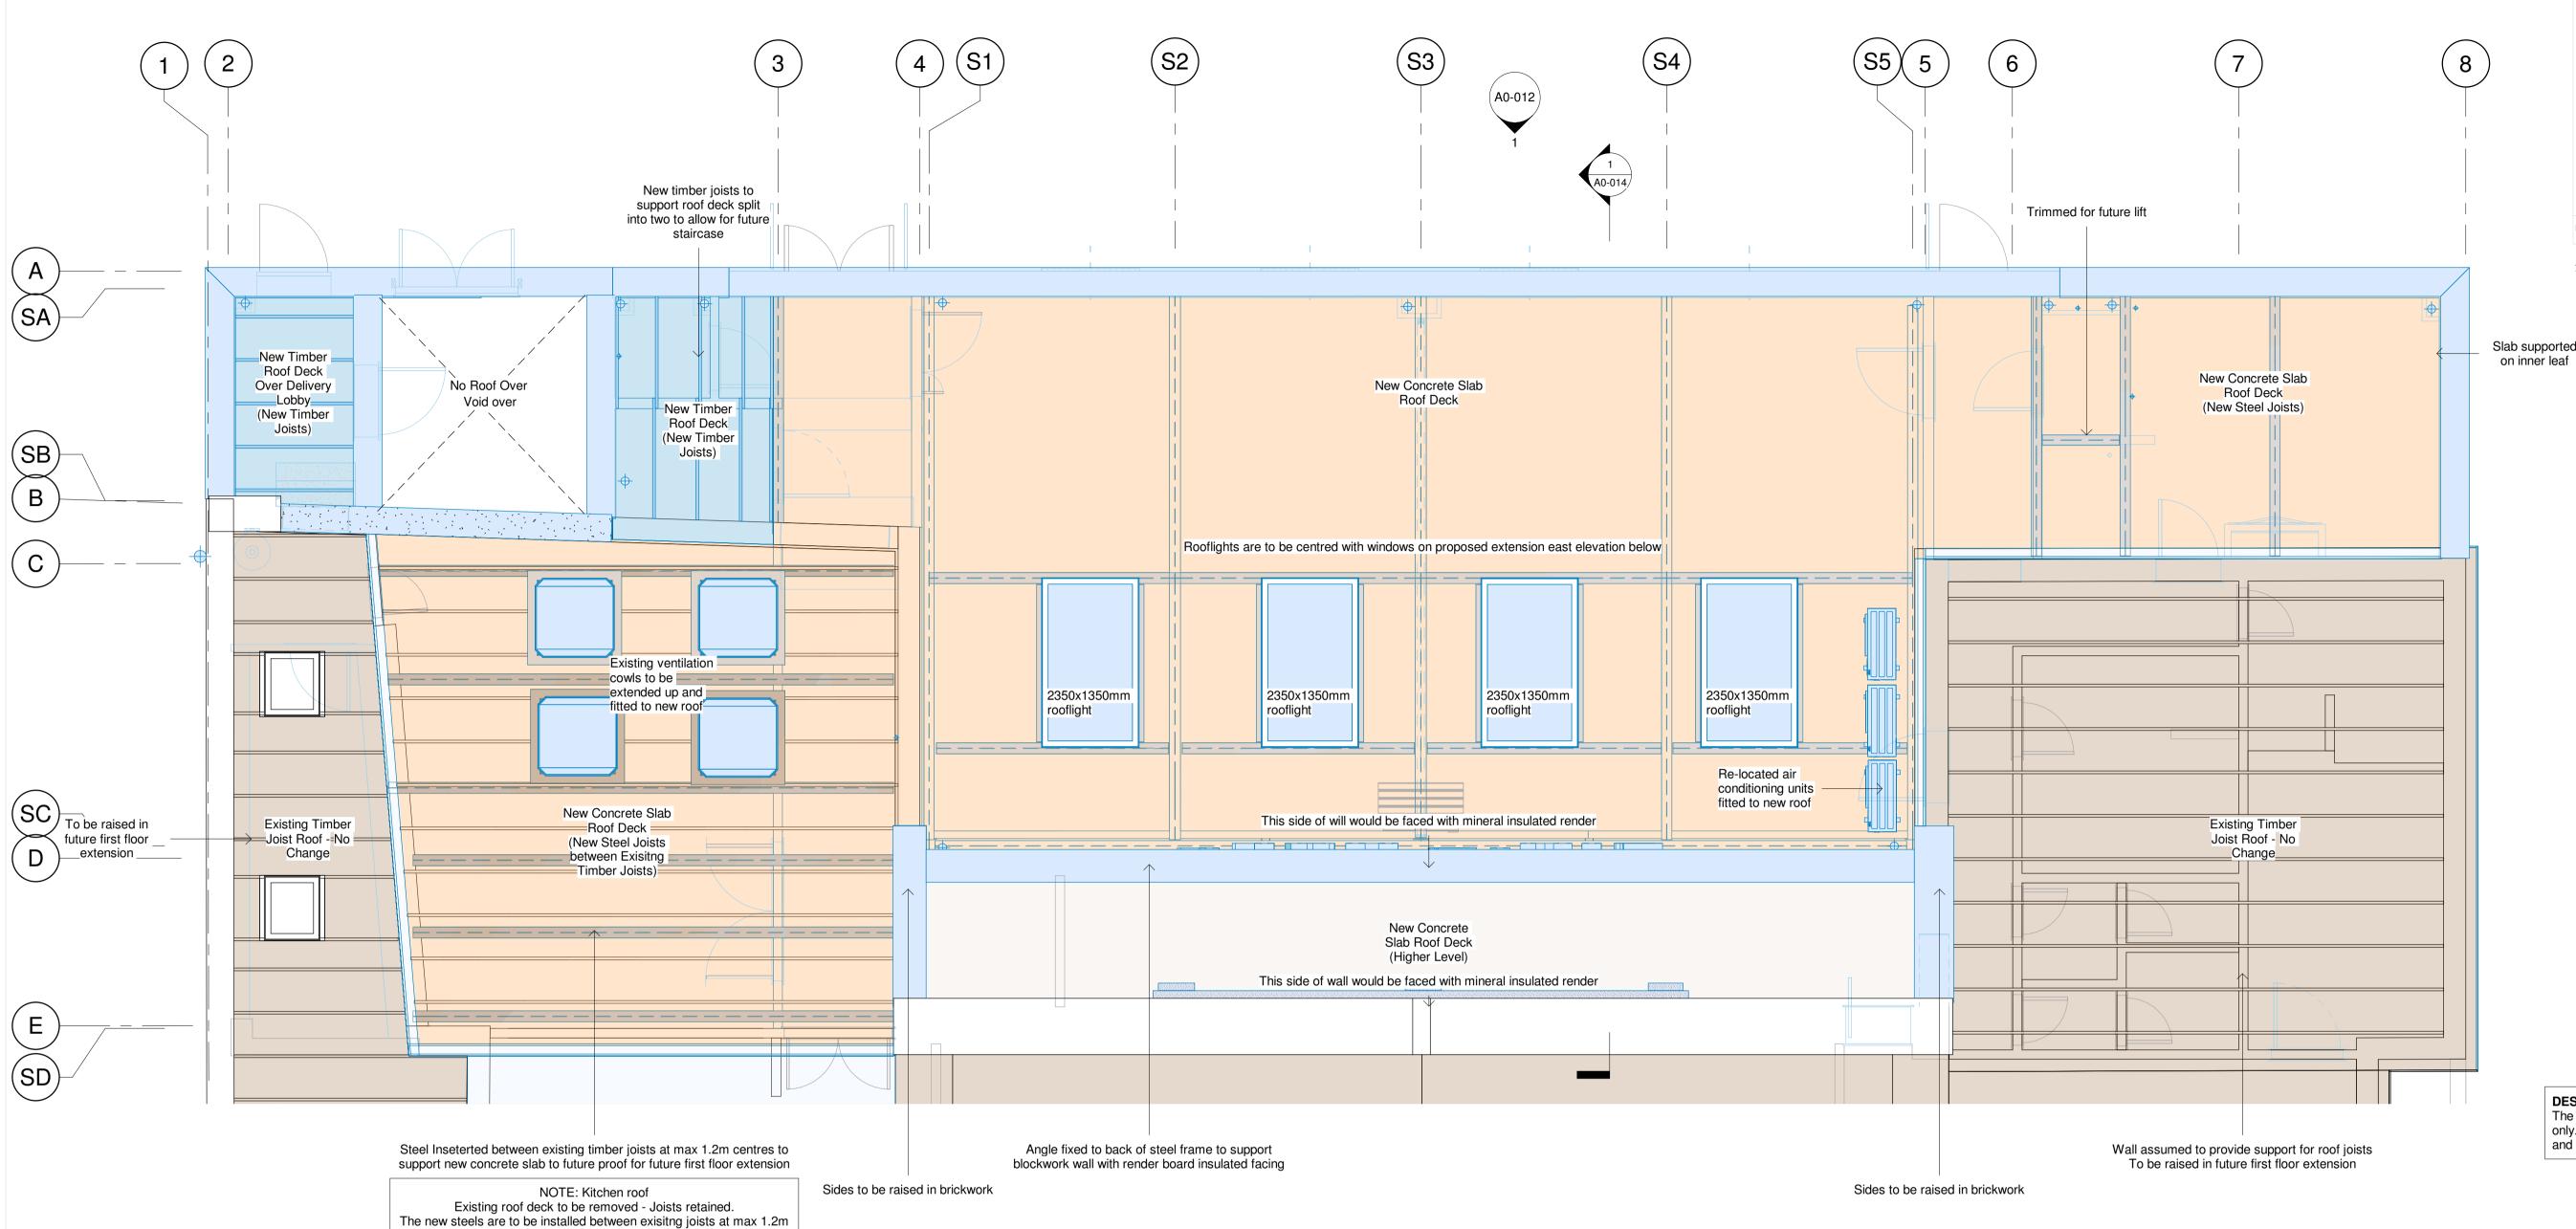

## Proposed Roof Steel/Joist Plan 1:50

centres to support new concrete slab. This work is to be done as a first priority and will **SET** the level of the proposed concrete roof deck.

Copyright: of this drawing is vested in the Architect and it must not be copied or reproduced without consent. Printing: Please note that paper prints of this drawing may not be an accurate reproduction of the given scale. Key dimensions are noted for reference. Purpose: Unless marked as such drawing should not be used for Construction purposes. Detailed setting out drawings will need to be supplied for Tender and Construction purposes. Figured dimensions only are to be taken from this drawing. All Dimensions and Levels are to be checked on site, prior to commencement. All contractors are to be responsible for taking and checking all dimensions relative to their work. Dimensions are in millimetres unless otherwise stated. bpArchitecture are to be advised of any variation between drawings and site conditions. CoOrdination This drawings is to be read in conjunction with all other consultant's drawings, specifications and

16 Oct 2020

20/10/2020

Rev Drawn Comments

I BPA Tender. 2 SS Rooflight dimensions amended.

Slab supported

**DESIGN INTENT** 

The steels shown in this layout are for illustration puposed only. Refer to Structural Engineers drawing for actual sizes and positions.