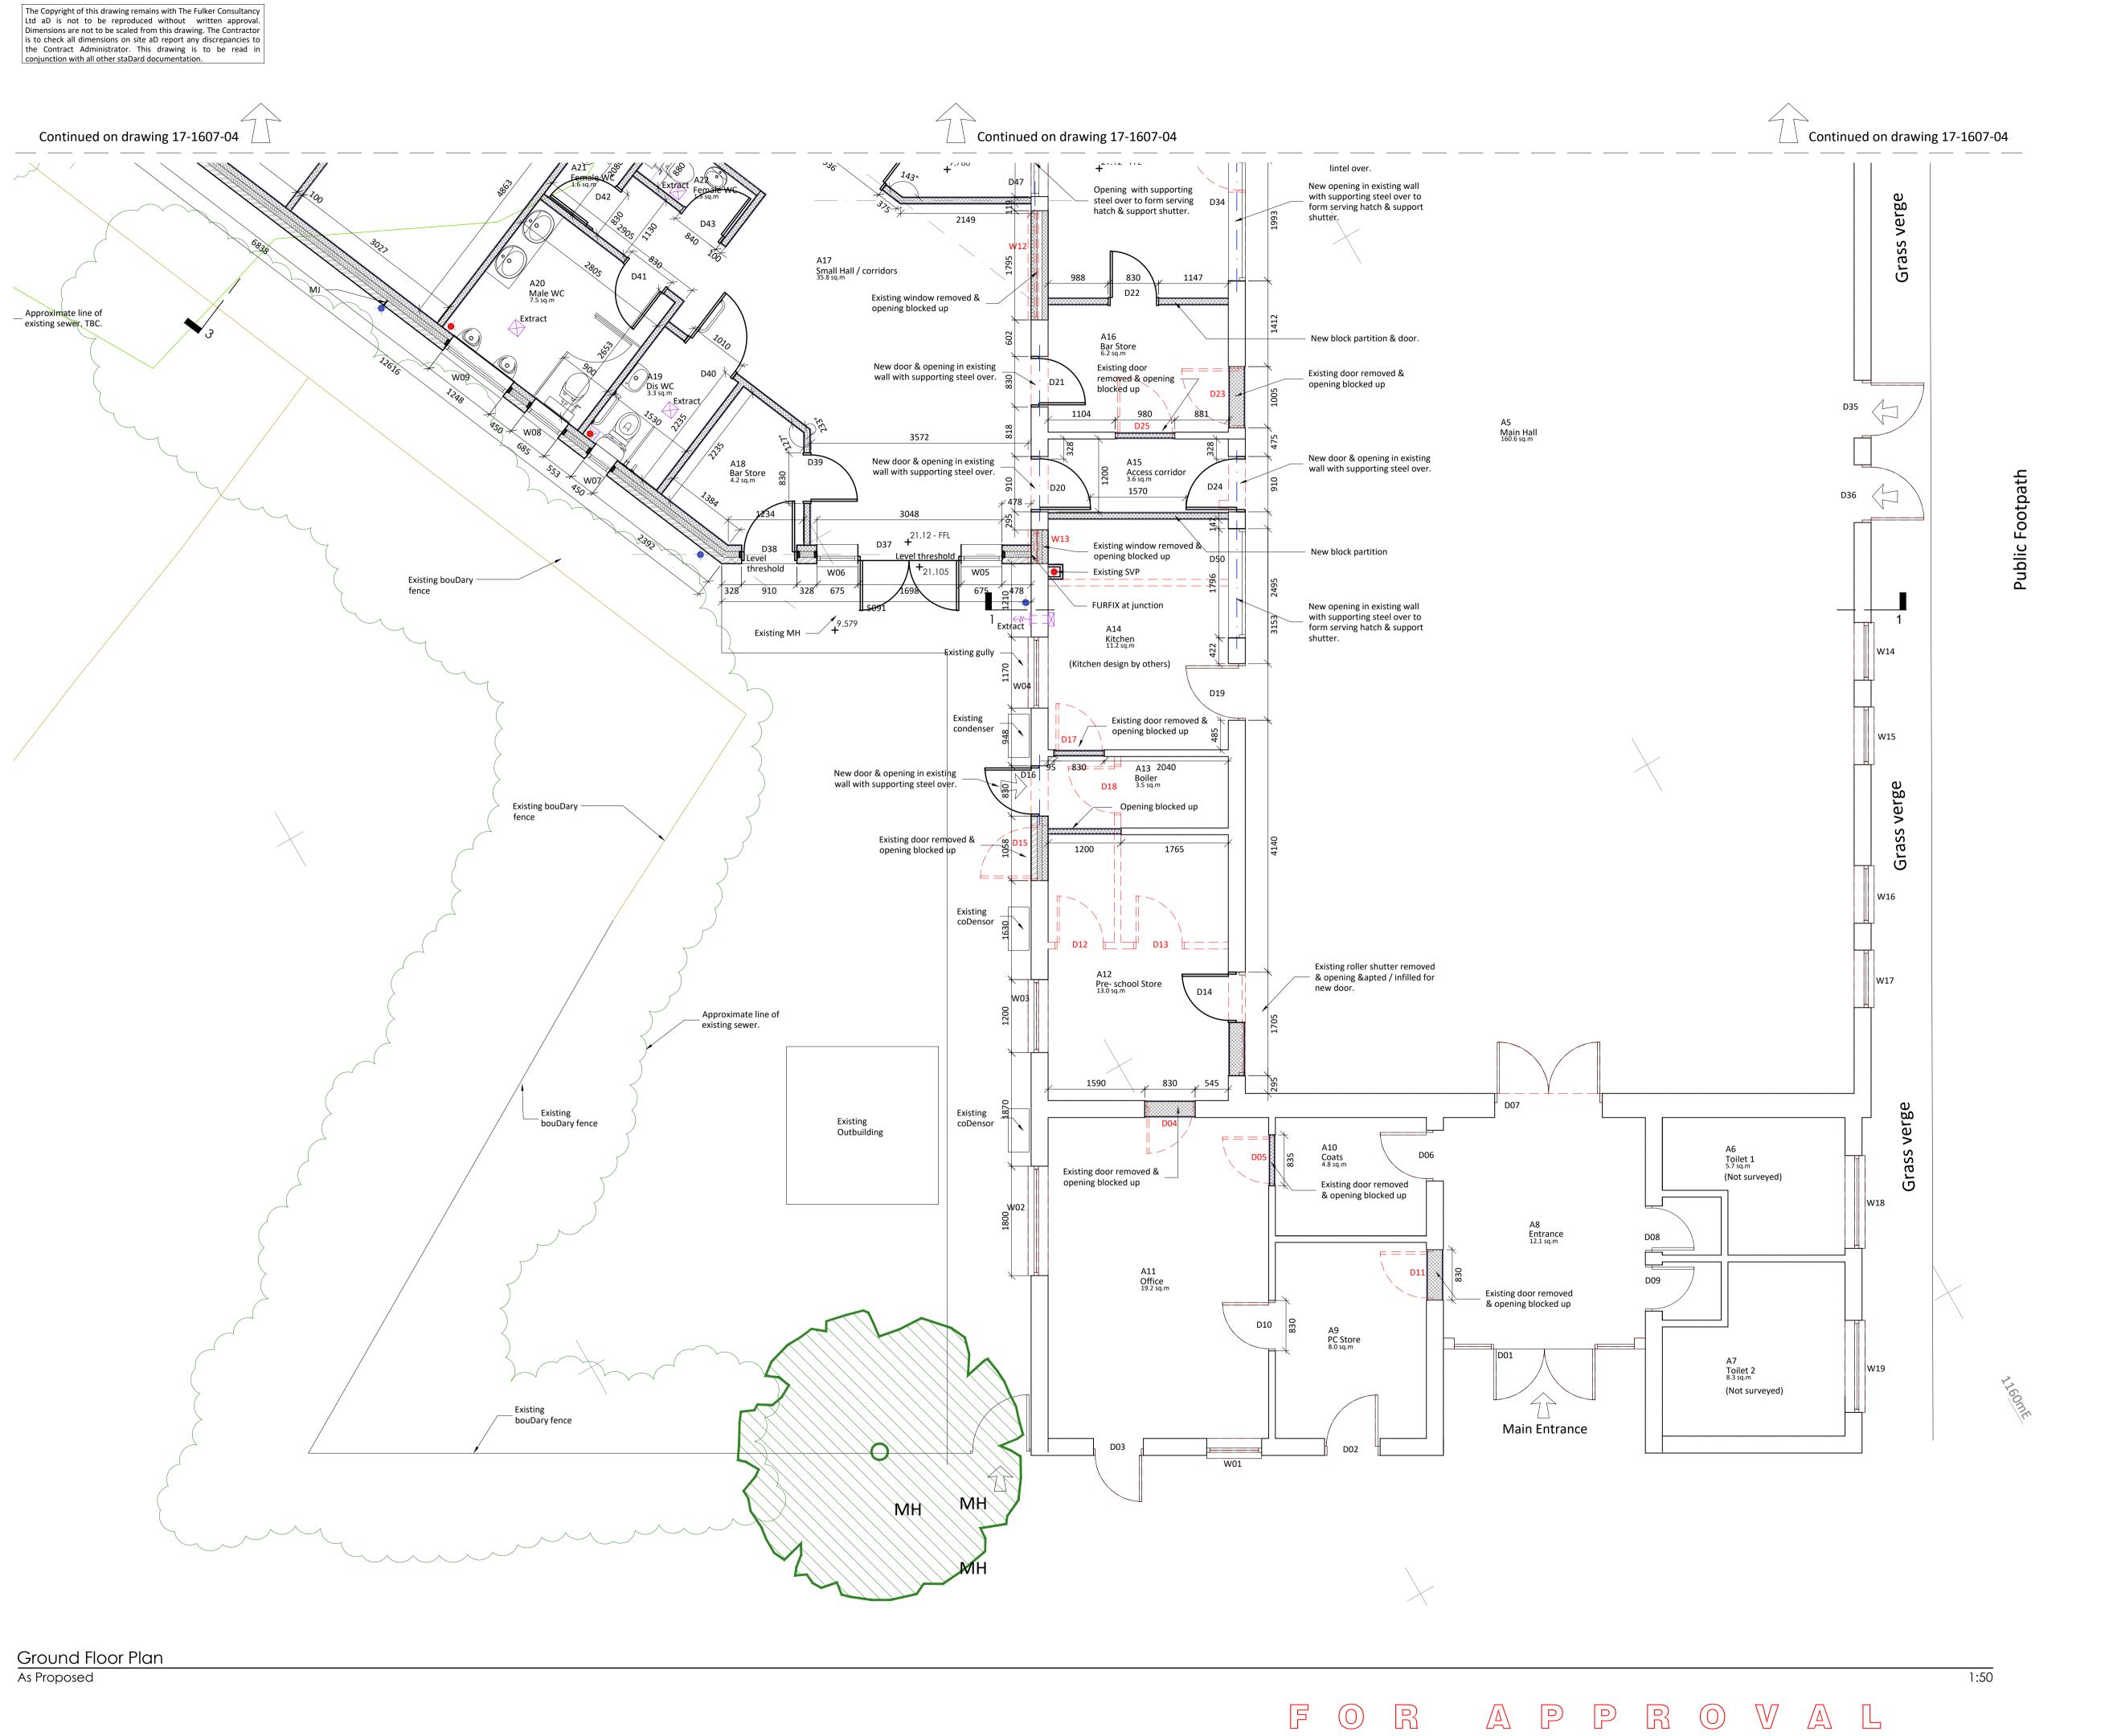

C Corridor serving WC's enlarged.

04.01.19

| project :       | Extens        | ion & Alterati   | ons at                   |
|-----------------|---------------|------------------|--------------------------|
|                 | Leyb          | ourne Village    | Hall                     |
|                 |               |                  |                          |
| drawing title : |               |                  |                          |
|                 |               | Floor Plan       |                          |
|                 |               | As Proposed      |                          |
|                 |               | Sheet 2 of 2     |                          |
|                 |               |                  |                          |
|                 |               | _                | тм                       |
|                 |               |                  |                          |
|                 |               |                  |                          |
|                 |               |                  |                          |
|                 |               |                  |                          |
| propert         | y a D c       | onstruction      | n consultants            |
| wiDmill hous    | se // 129-130 |                  | eseD // kent // da12 1bl |
| drawn: AS       |               | chkd : SP        | date: March 2018         |
| status: Pre     | limin         | scale: 1:50 @ A1 |                          |