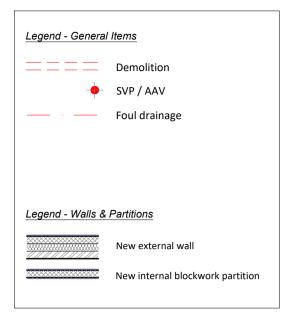

| В                                                                 | Revised in response to building control comments 11.07.18 |          |       |  |  |  |
|-------------------------------------------------------------------|-----------------------------------------------------------|----------|-------|--|--|--|
| А                                                                 | Topo data added. Minor corrections.                       | 22.05.18 |       |  |  |  |
| rev.                                                              | description                                               | date     | chkd. |  |  |  |
| clier                                                             | t :                                                       |          |       |  |  |  |
| Leybou