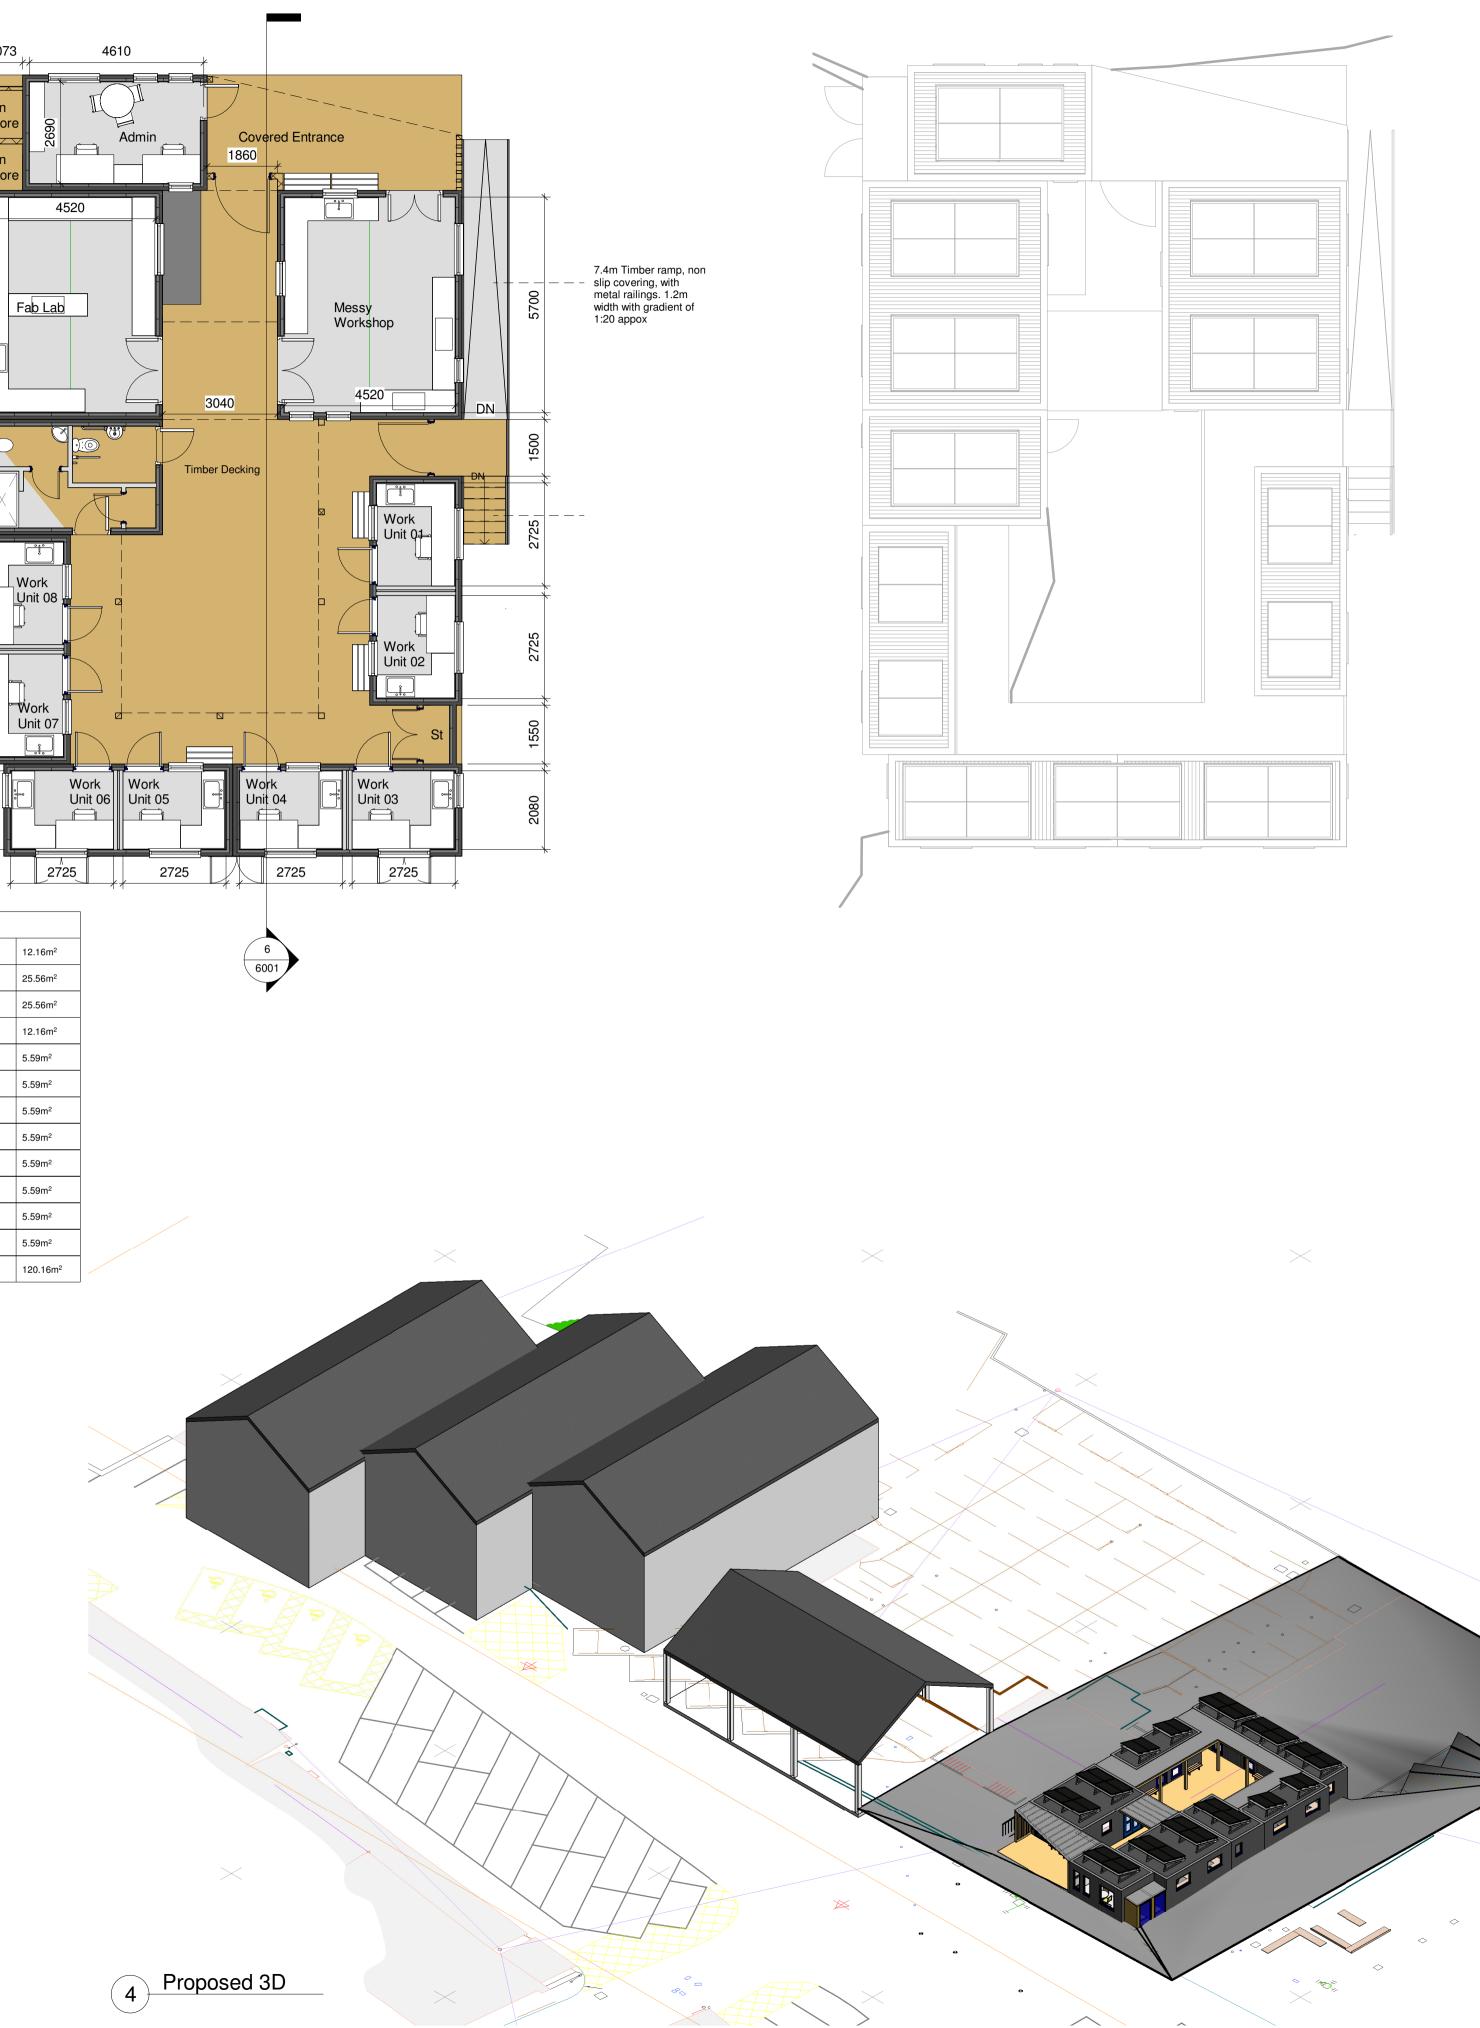

| Schedule of Accommodation |               |  |  |  |
|---------------------------|---------------|--|--|--|
| Admin                     | 4.52m x 2.69m |  |  |  |
| Fab Lab                   | 4.50m x 5.68m |  |  |  |
| Messy Workshop            | 4.50m x 5.68m |  |  |  |
| Accessible W.C.           | 4.52m x 2.69m |  |  |  |
| Work Unit 01              | 2.72m x 2.06m |  |  |  |
| Work Unit 02              | 2.72m x 2.06m |  |  |  |
| Work Unit 03              | 2.72m x 2.06m |  |  |  |
| Work Unit 04              | 2.72m x 2.06m |  |  |  |
| Work Unit 05              | 2.72m x 2.06m |  |  |  |
| Work Unit 06              | 2.72m x 2.06m |  |  |  |
| Work Unit 07              | 2.72m x 2.06m |  |  |  |
| Work Unit 08              | 2.72m x 2.06m |  |  |  |
| Total GIFA                |               |  |  |  |
|                           |               |  |  |  |

2 00 Ground Floor Plan - Dimensions

## Scale in Metres