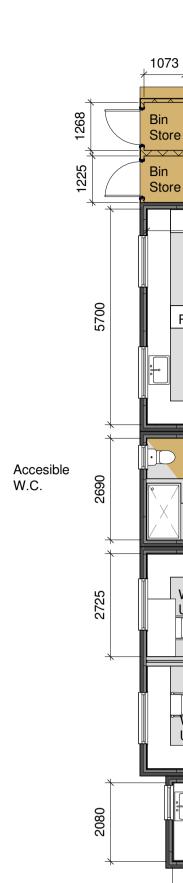

| Schedule of Accommodation |               |  |  |  |
|---------------------------|---------------|--|--|--|
| Admin                     | 4.52m x 2.69m |  |  |  |
| Fab Lab                   | 4.50m x 5.68m |  |  |  |
| Messy Workshop            | 4.50m x 5.68m |  |  |  |
| Accessible W.C.           | 4.52m x 2.69m |  |  |  |
| Work Unit 01              | 2.72m x 2.06m |  |  |  |
| Work Unit 02              | 2.72m x 2.06m |  |  |  |
| Work Unit 03              | 2.72m x 2.06m |  |  |  |
| Work Unit 04              | 2.72m x 2.06m |  |  |  |
| Work Unit 05              | 2.72m x 2.06m |  |  |  |
| Work Unit 06              | 2.72m x 2.06m |  |  |  |
| Work Unit 07              | 2.72m x 2.06m |  |  |  |
| Work Unit 08              | 2.72m x 2.06m |  |  |  |
| Total GIFA                |               |  |  |  |
|                           |               |  |  |  |

2 00 Ground Floor Plan - Dimensions

## Scale in Metres