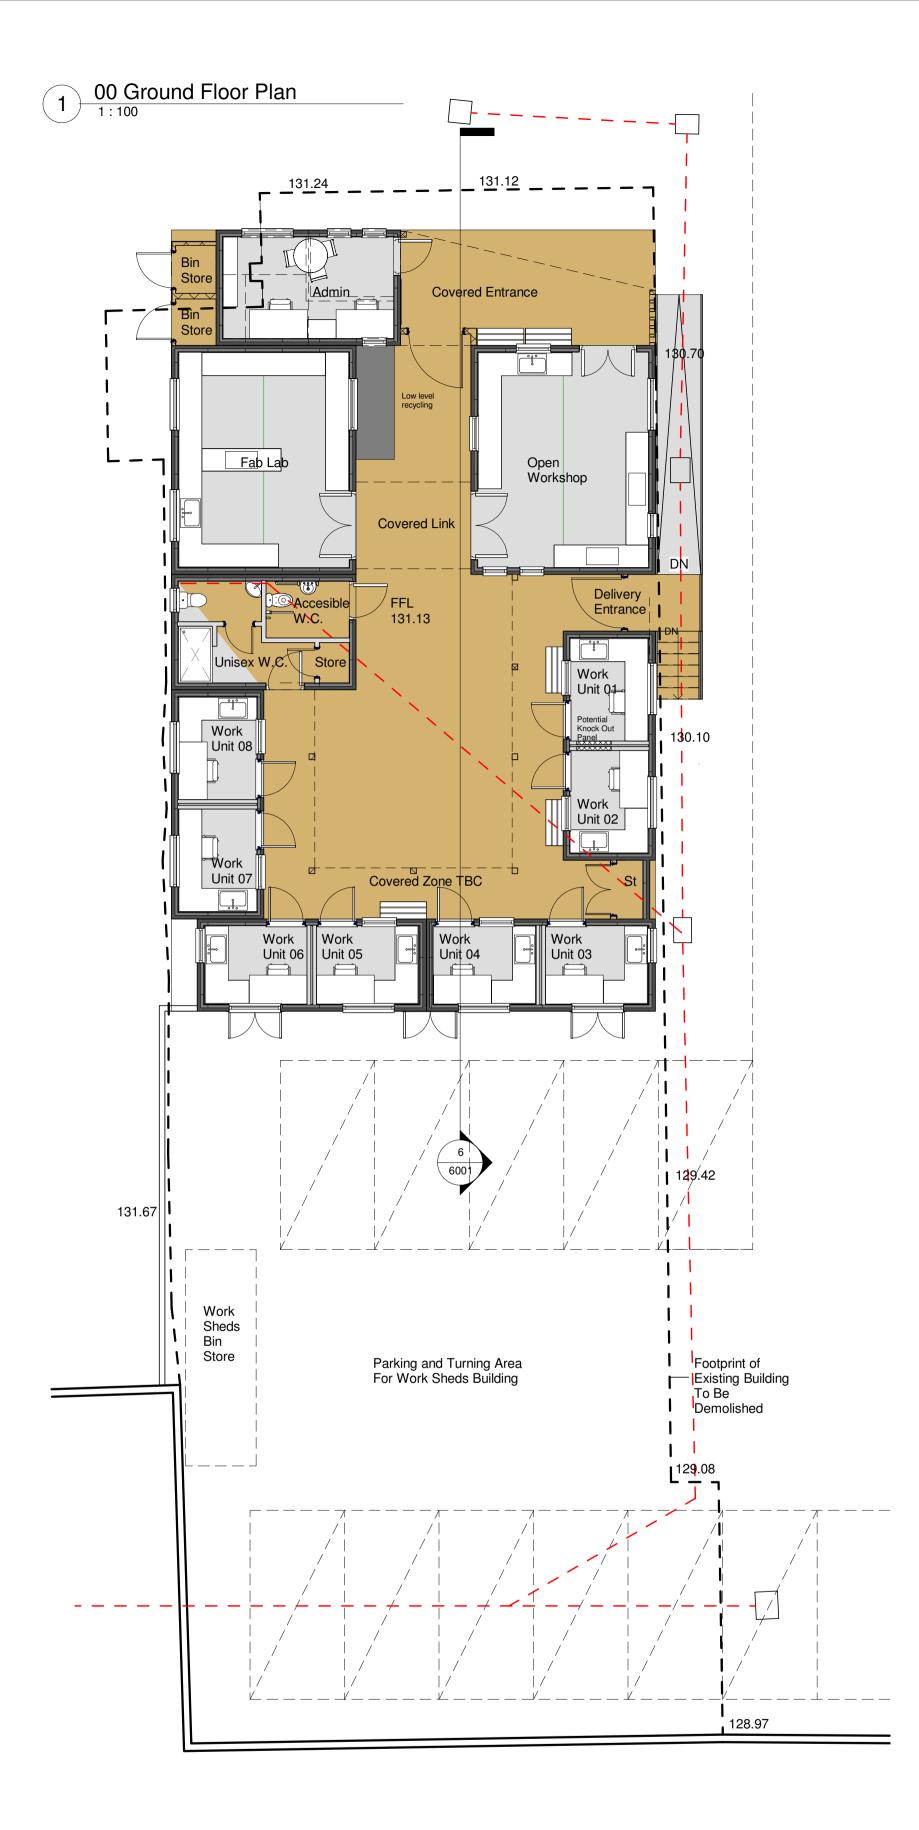

| Schedule of Accommodation |               |  |  |  |
|---------------------------|---------------|--|--|--|
| Admin                     | 4.52m x 2.69m |  |  |  |
| Fab Lab                   | 4.50m x 5.68m |  |  |  |
| Messy Workshop            | 4.50m x 5.68m |  |  |  |
| Accessible W.C.           | 4.52m x 2.69m |  |  |  |
| Work Unit 01              | 2.72m x 2.06m |  |  |  |
| Work Unit 02              | 2.72m x 2.06m |  |  |  |
| Work Unit 03              | 2.72m x 2.06m |  |  |  |
| Work Unit 04              | 2.72m x 2.06m |  |  |  |
| Work Unit 05              | 2.72m x 2.06m |  |  |  |
| Work Unit 06              | 2.72m x 2.06m |  |  |  |
| Work Unit 07              | 2.72m x 2.06m |  |  |  |
| Work Unit 08              | 2.72m x 2.06m |  |  |  |
| Total GIFA                |               |  |  |  |
|                           |               |  |  |  |

2 00 Ground Floor Plan - Dimensions

## Scale in Metres