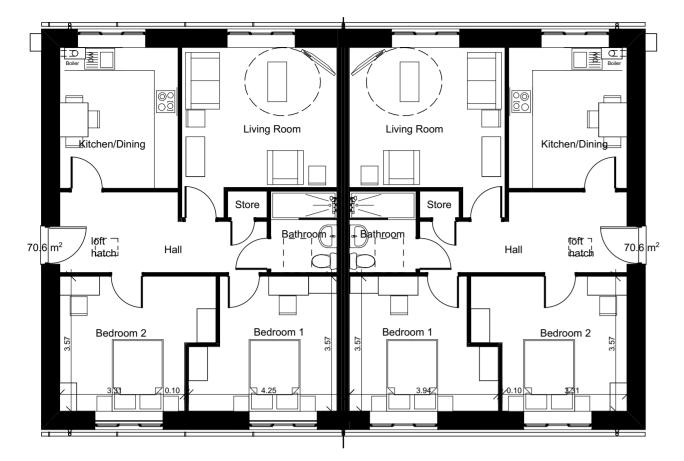

Ground Floor Plan

Front Elevation

**Rear Elevation** 

| Revision: | Date: | Drawn: Check: |
|-----------|-------|---------------|
|           |       |               |

19.11.2018 GW

A GIA amended to meet NSS

0 10 20 30 40 50m

Plot numbers 12, 13

| Project:     | Cheltenham Road, Corby |
|--------------|------------------------|
| Status:      | Planning               |
| Client:      | Corby Borough Council  |
| Sheet title: | House Type D2D2 Pair   |
| Scale:       | 1:100 @ A2             |
| Date:        | 22/08/2018             |
| Drawn:       | GW                     |
| Checked:     | JR                     |