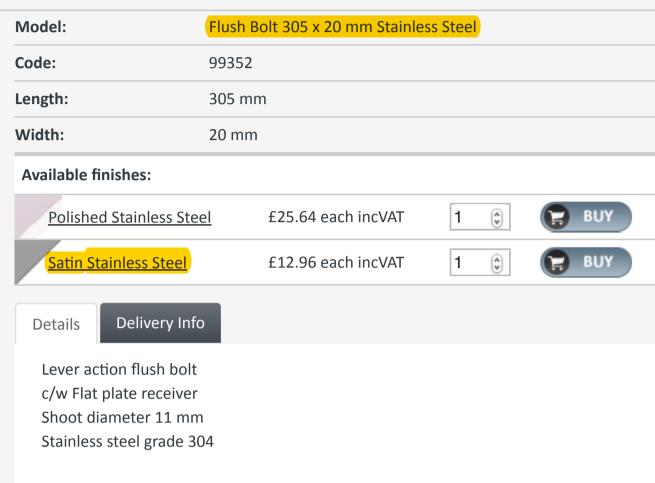

# Flush Bolt 305 x 20 mm Stainless Steel

Flush Bolt 914 x 20 mm Stainless...

99355 **£46.80** 99359

£3.46

30 Day Money back guarantee Full refunds given

Excellent \*\*\*

Over 4000 customers have written excellent reviews on Trustpilot!!