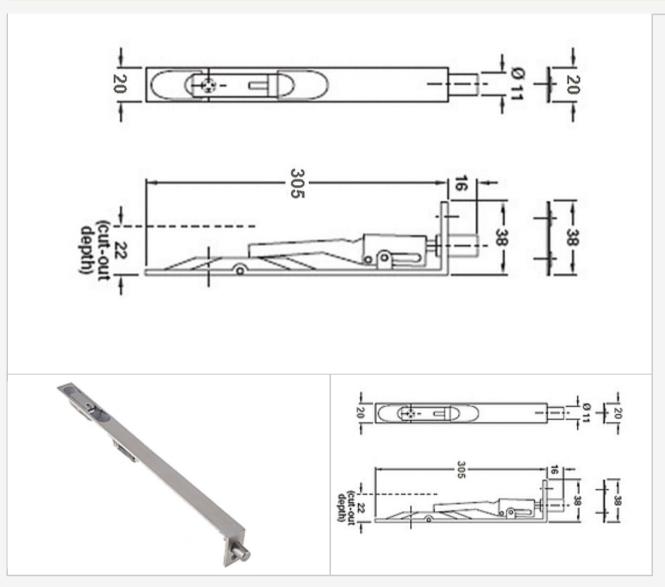

# Flush Bolt 305 x 20 mm Stainless Steel

Flush Bolt 914 x 20 mm Stainless...

99355 **£46.80** 99359

£3.46

30 Day Money back guarantee Full refunds given

Excellent \*\*\*

Over 4000 customers have written excellent reviews on Trustpilot!!