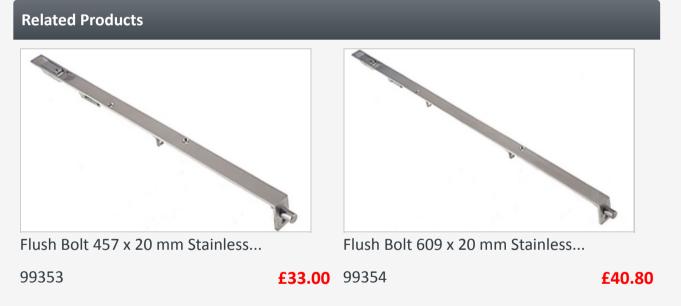

# Flush Bolt 305 x 20 mm Stainless Steel

Flush Bolt 914 x 20 mm Stainless...

99355 **£46.80** 99359

£3.46

30 Day Money back guarantee Full refunds given

Excellent \*\*\*

Over 4000 customers have written excellent reviews on Trustpilot!!