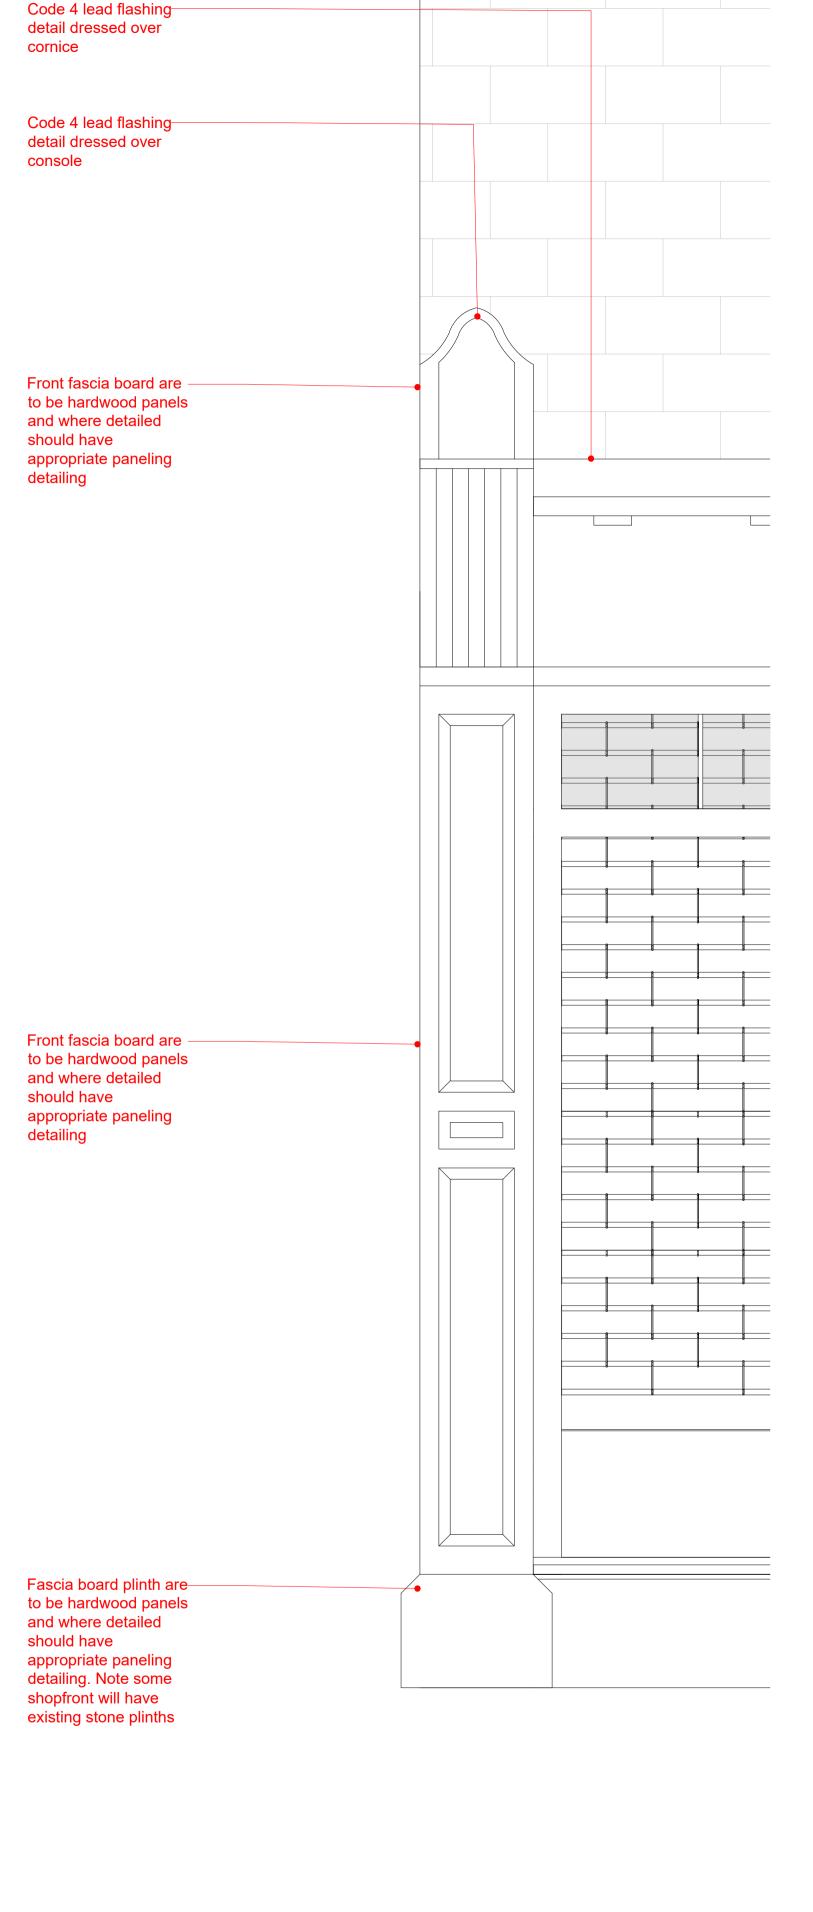

Lead sealant to flashing-

overlap lead soaker by

no less than 75mm. Detailing as per LSA

Lead flashing to

joint.

Section B Callout - Proposed fascia detail over window.

Scale 1:5 @A3

Typical Shop Front Pilaster Elevation Detail