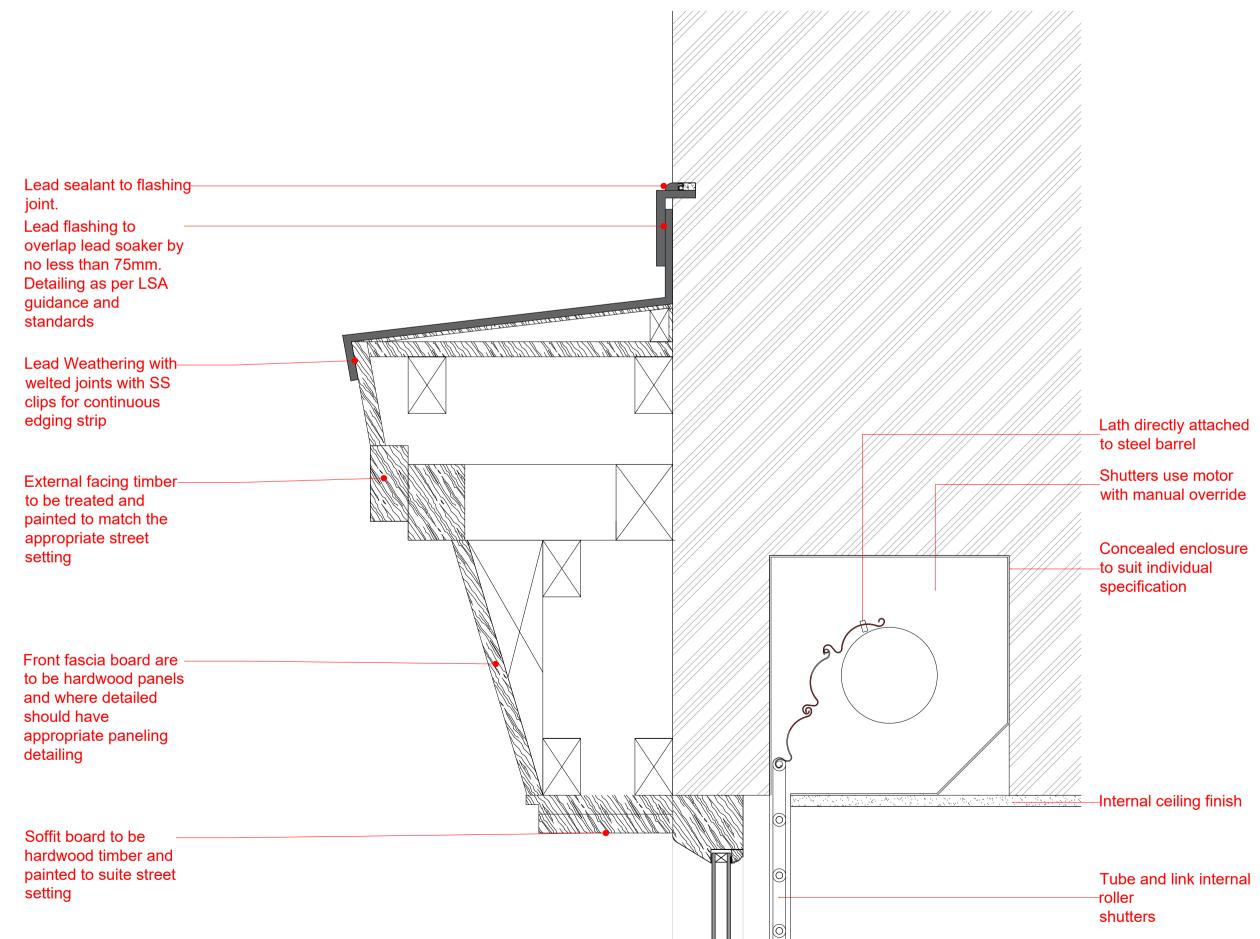

Lead sealant to flashing-

overlap lead soaker by

no less than 75mm. Detailing as per LSA

Lead flashing to

joint.

Section B Callout - Proposed fascia detail over window.

Scale 1:5 @A3

Typical Shop Front Pilaster Elevation Detail