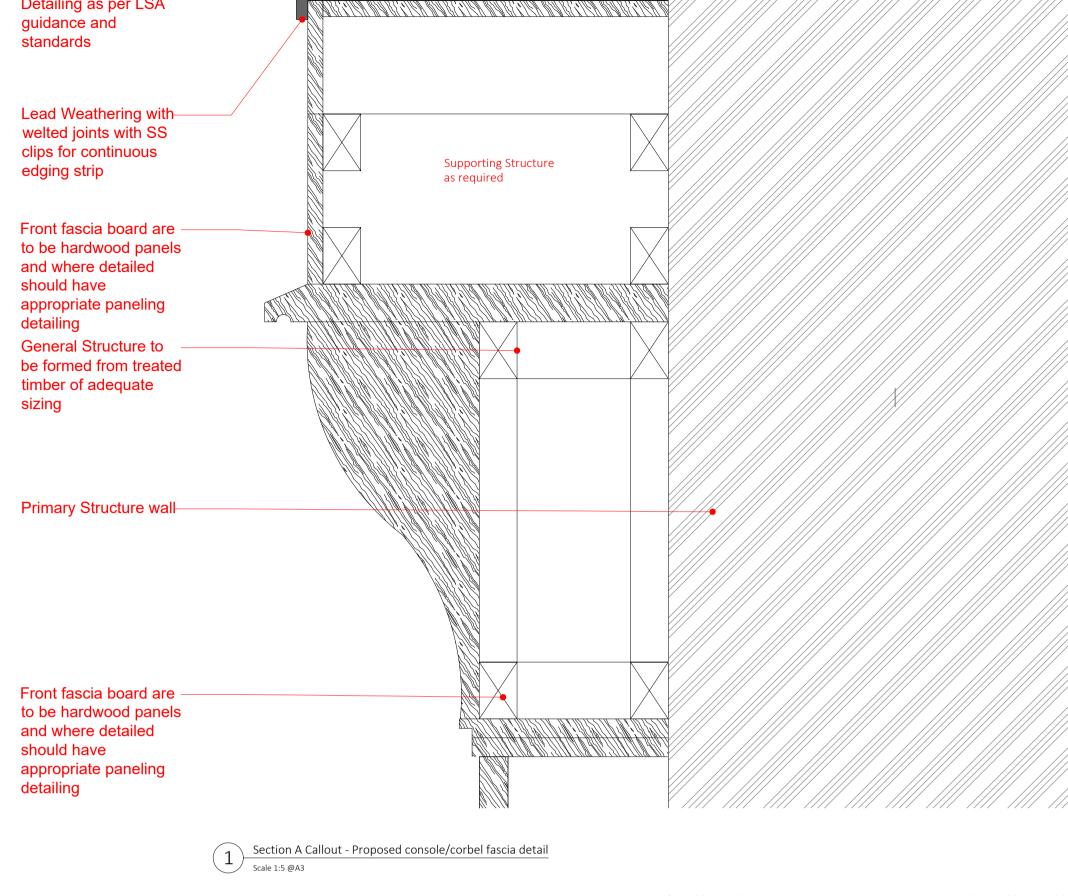

Lead sealant to flashing-

overlap lead soaker by

no less than 75mm. Detailing as per LSA

Lead flashing to

joint.

Section B Callout - Proposed fascia detail over window.

Scale 1:5 @A3

Typical Shop Front Pilaster Elevation Detail