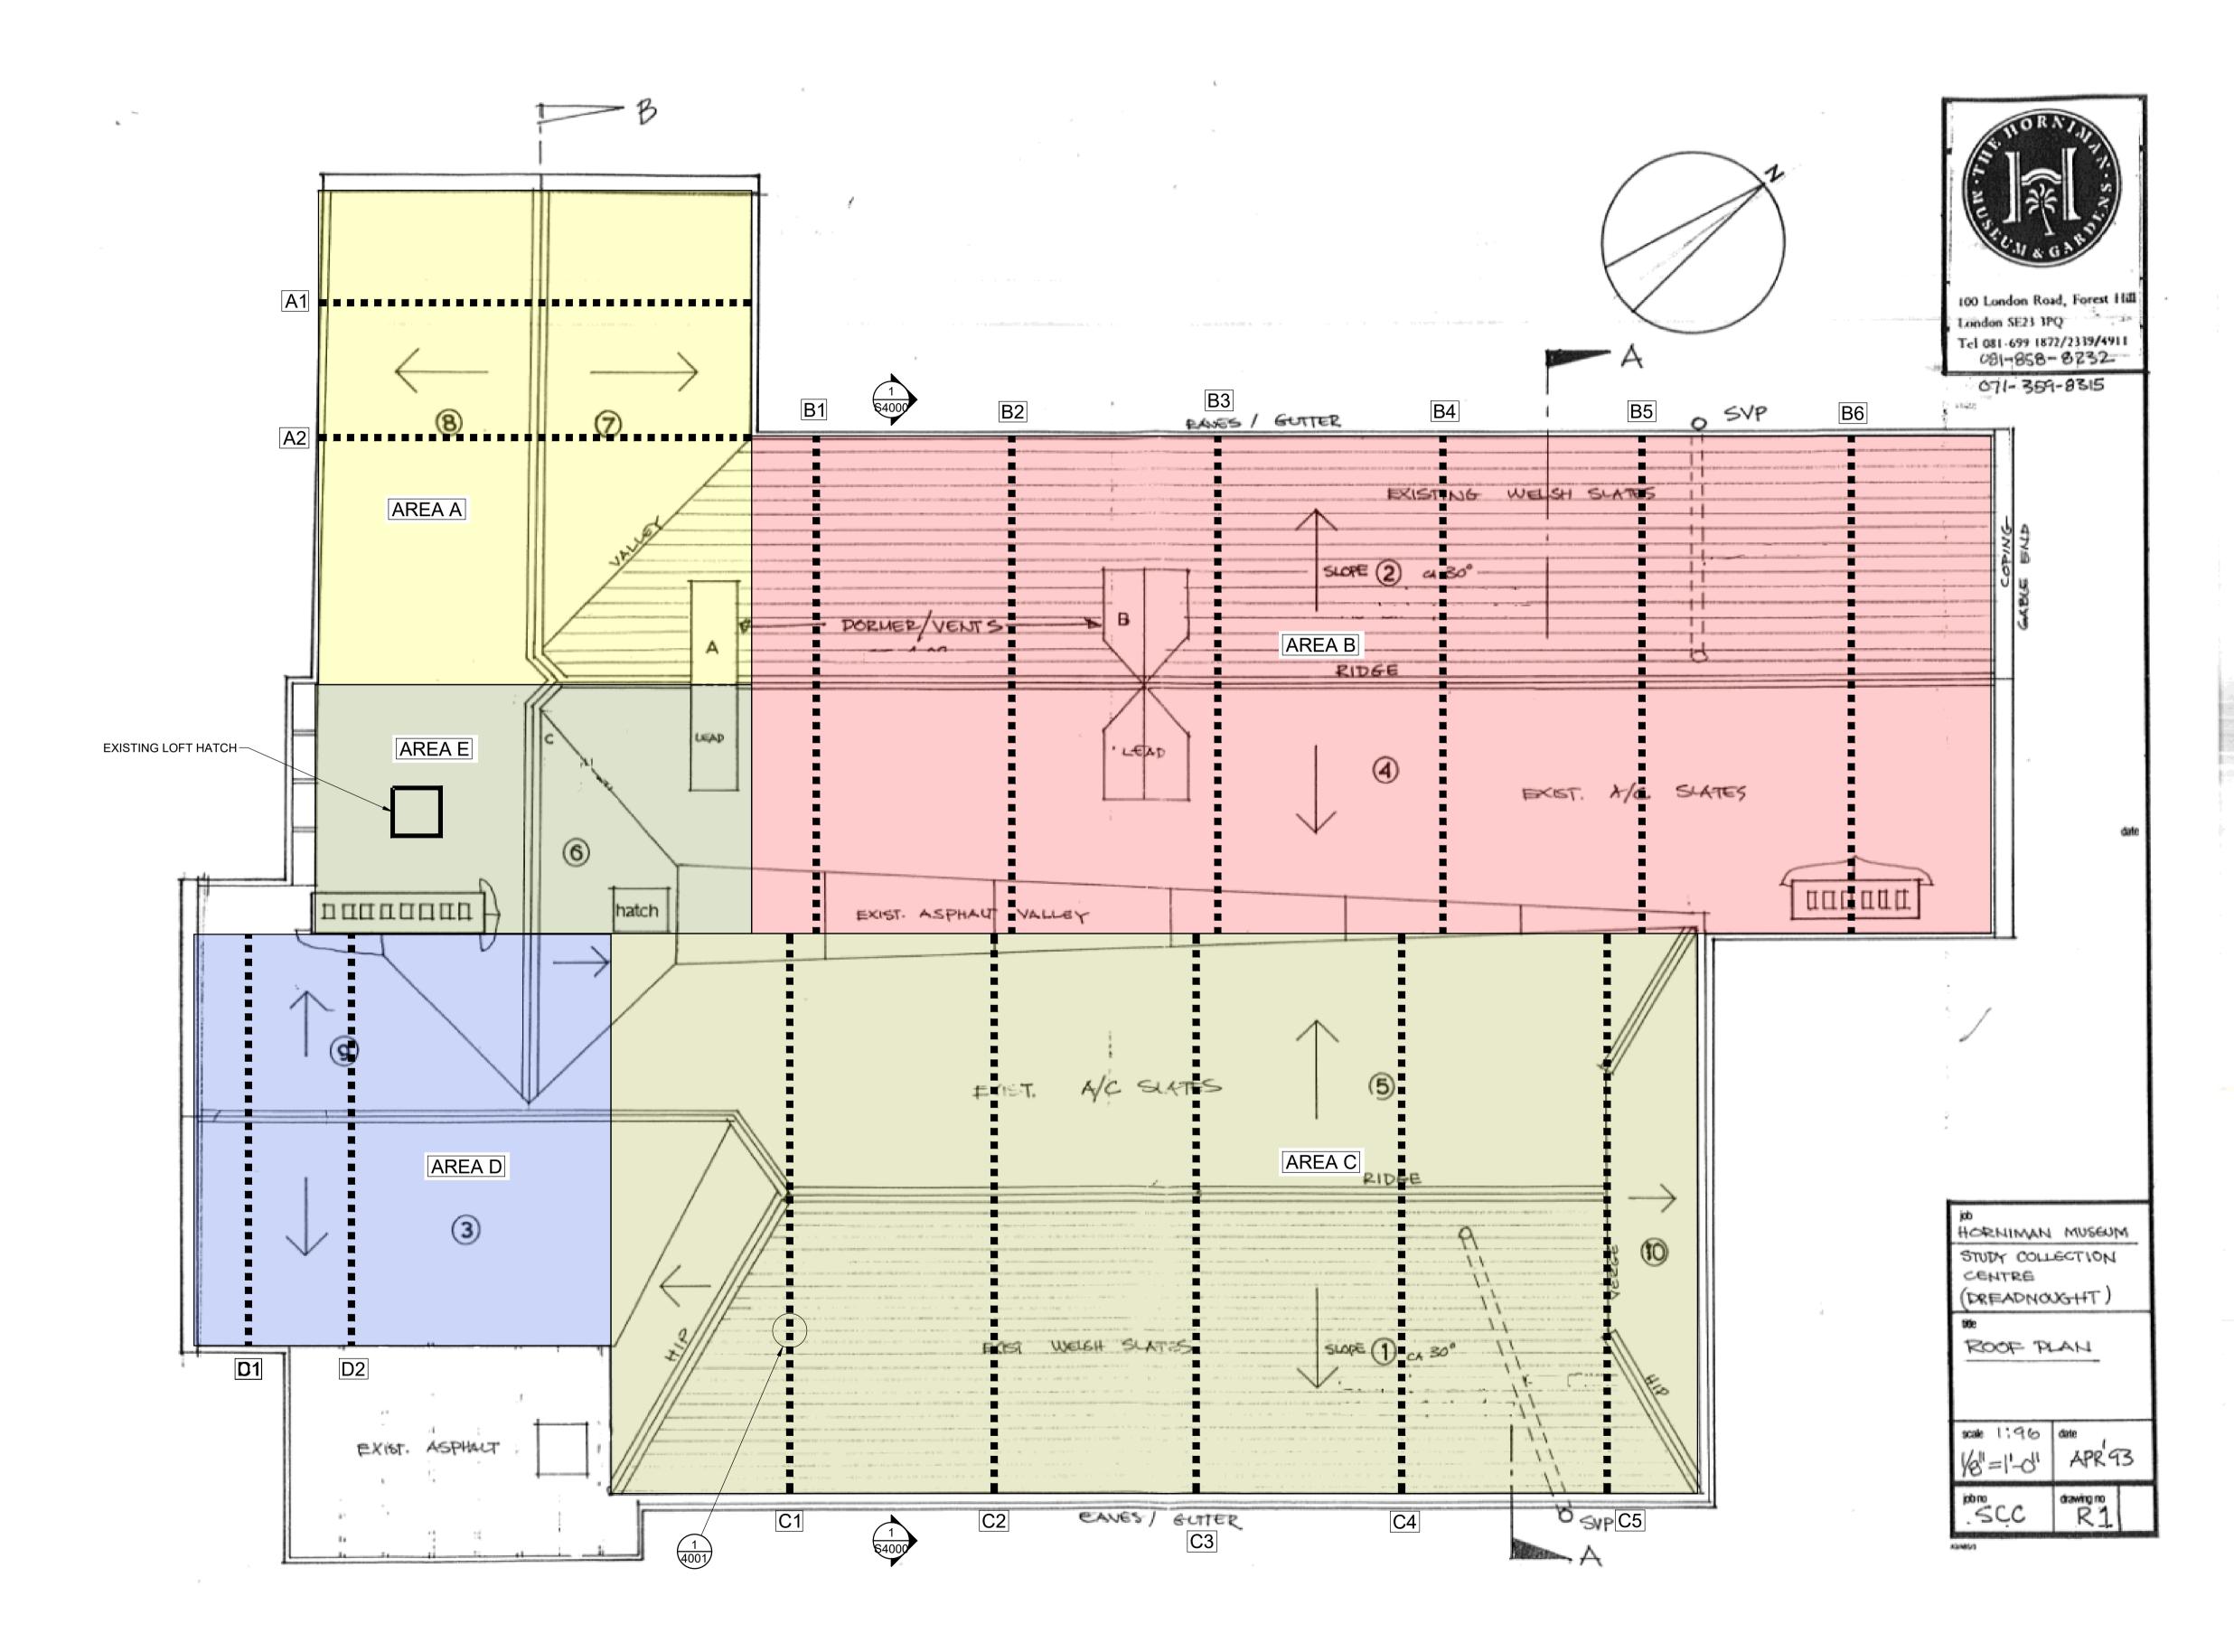

### STRUCTURAL REPAIR NOTES

- 1. THE CONTRACTOR IS RESPONSIBLE FOR THE DESIGN AND INSTALLATION OF TEMPORARY WORKS. THEIR PROPOSALS MUST BE SUBMITTED TO THE STRUCTURAL ENGINEER SUFFICIENTLY IN ADVANCE OF THE WORKS STARTING TO PERMIT COMMENT. UNDER NO CIRCUMSTANCES SHOULD ANY STRUCTURAL ALTERATIONS BE CARRIED OUT PRIOR TO THE STRUCTURAL ENGINEER COMMENTING ON THE CONTRACTORS TEMPORARY WORKS PROPOSALS.
- 2. THE ATTIC SPACE IS DIVIDED INTO AREAS A THROUGH TO E. REFER TO THE SCHEDULE OF WORK FOR DETAILS OF WORKS REQUIRED IN EACH AREA.
- 3. TRUSSES ARE NUMBERED AND INDICATED BY DASHED LINES. REFER TO CONISBEE DRAWING S-4000 FOR A TYPICAL SECTION AND DETAILS OF PROPOSED REPAIRS TO RESUPPORT DROPPED CEILING JOISTS.
- 4. REPAIRS ARE TO BE APPLIED TO ALL MARKED TRUSSES. FOLLOWING EITHER LOCAL OR FULL REMOVAL OF INSULATION THE CONTRACTOR AND STRUCTURAL ENGINEER WILL JOINTLY INSPECT THE CONDITION OF EXPOSED TIMBER TO TIMBER CONNECTIONS.
- 5. REFER TO CONISBEE DRAWING S-4001 FOR DETAILS OF REPAIRS TO REFIX THE STRUT AT TRUSS C1.
- 6. REFER TO CONISBEE DRAWING S-4002 FOR DETAILS OF STRENGTHENING WORKS AROUND THE ACCESS LADDER AREA.
- REFER TO CONISBEE DRAWING S-1001 AND THE SCHEDULE OF WORK FOR DETAILS OF EMPLOYER'S REQUIREMENTS FOR NEW WALKWAYS AND HANDRAILS FOR SAFE ACCESS IN THE ATTIC SPACE.

TRUSS POSITIONS

### Title

CEILING REPAIR & INSULATION WORKS - PLAN