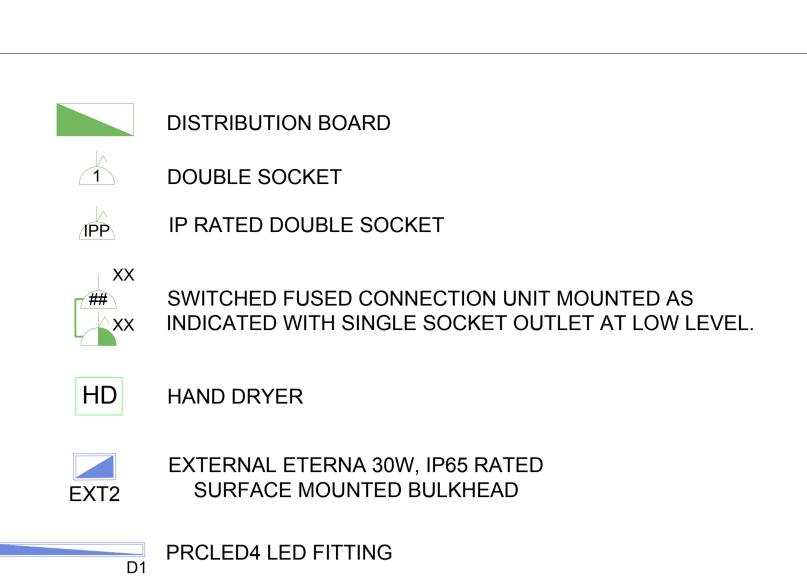

JCC SKYDISC LED DOWN LIGHTERS

RADIA LED FITTING

600x600 GLARE LED PANEL

INDICATIVE EMERGENCY BACK UP

**EMERGENCY EXIT SIGN** 

LIGHT SWITCH

LIGHT SWITCH WITH **EMERGENCY KEY SWITCH** 

PIR LINKED TO LIGHTING

BREAK GLASS POINT

SMOKE DETECTOR WITH SOUNDER

FAP FIRE ALARM PANEL

SECURITY ALARM PANEL

DOOR CONTACT

BT MASTER SOCKET