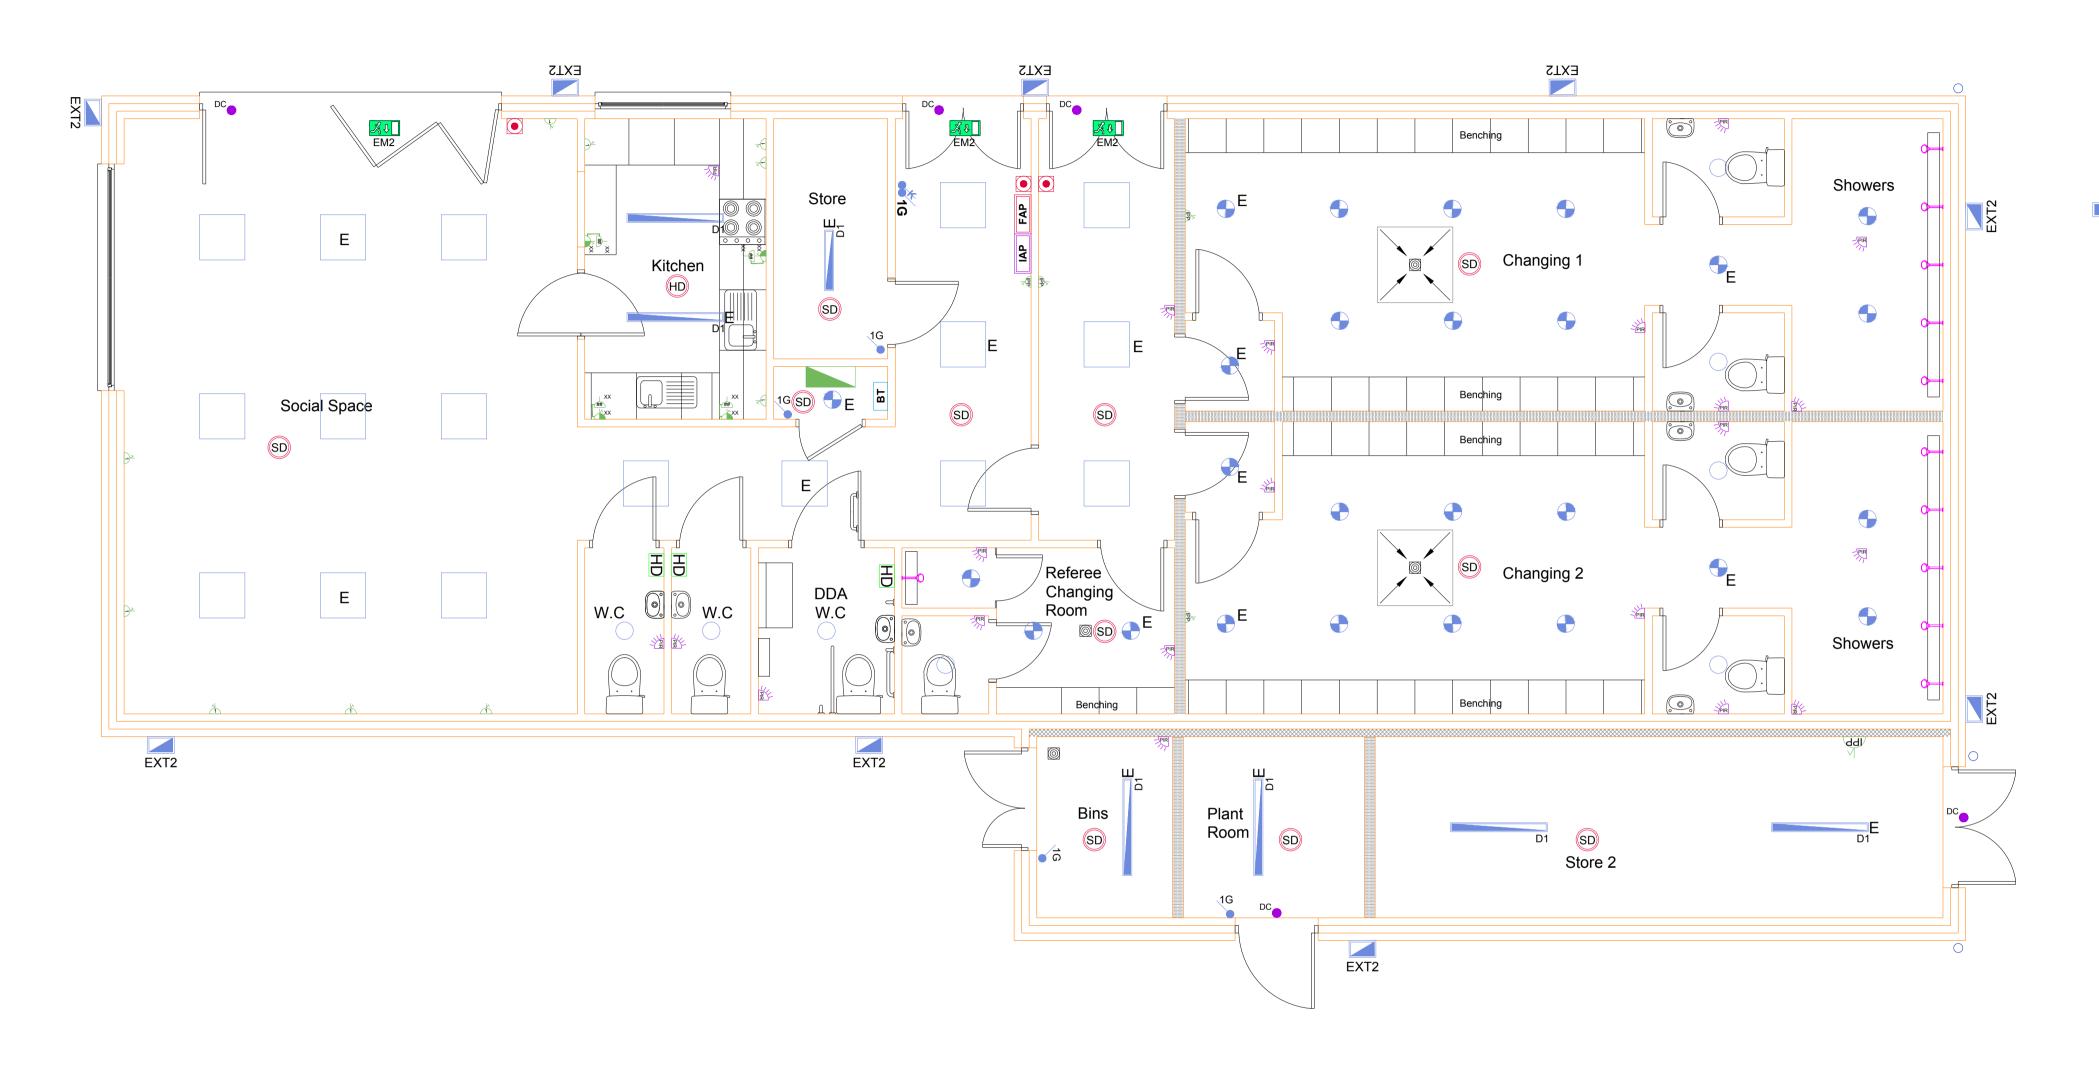

JCC SKYDISC LED DOWN LIGHTERS

RADIA LED FITTING

600x600 GLARE LED PANEL

INDICATIVE EMERGENCY BACK UP

**EMERGENCY EXIT SIGN** 

LIGHT SWITCH

LIGHT SWITCH WITH **EMERGENCY KEY SWITCH** 

PIR LINKED TO LIGHTING

BREAK GLASS POINT

SMOKE DETECTOR WITH SOUNDER

FAP FIRE ALARM PANEL

SECURITY ALARM PANEL

DOOR CONTACT

BT MASTER SOCKET

© CODVEIGHT THIS DEAWING MAY NOT BE DEDENDLICED OF CODIED

Proposed Electrical Plan

| © COPYRIGHT THIS DRAWING MAY NOT BE REPRODUCED OR COPIED |                       |       |        |                     |    |
|----------------------------------------------------------|-----------------------|-------|--------|---------------------|----|
| CUSTOMER                                                 | Powick Parish Council | DRN   | JRY    | JOB No. <b>2034</b> |    |
| SITE ADDRESS                                             | Hamilton Close        | DATE  | Feb 20 | DRG No.             | _  |
|                                                          | Powick, WR2 4NH       | SCALE | 1:50   | PC005               | A1 |