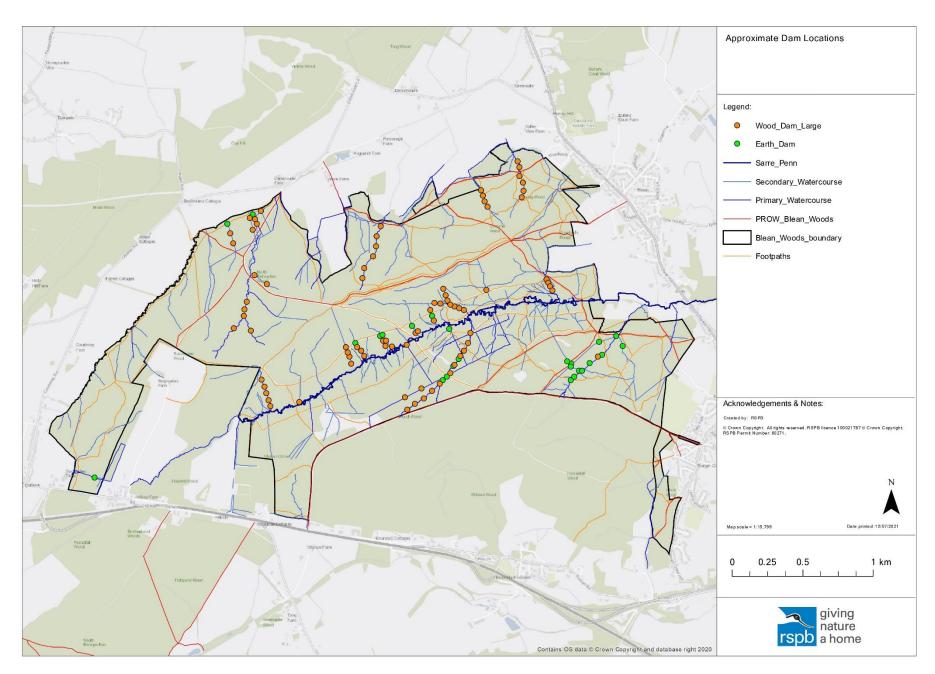

Map 8 Access map for West Blean and Thornden Woods

Map 9 Locations of infrastructure works at West Blean and Thornden

Map 10 Approximate locations of large wood dams at West Blean and Thornden

Map 11 Approximate locations of wood dams, earth dams and culvert repairs at South Blean