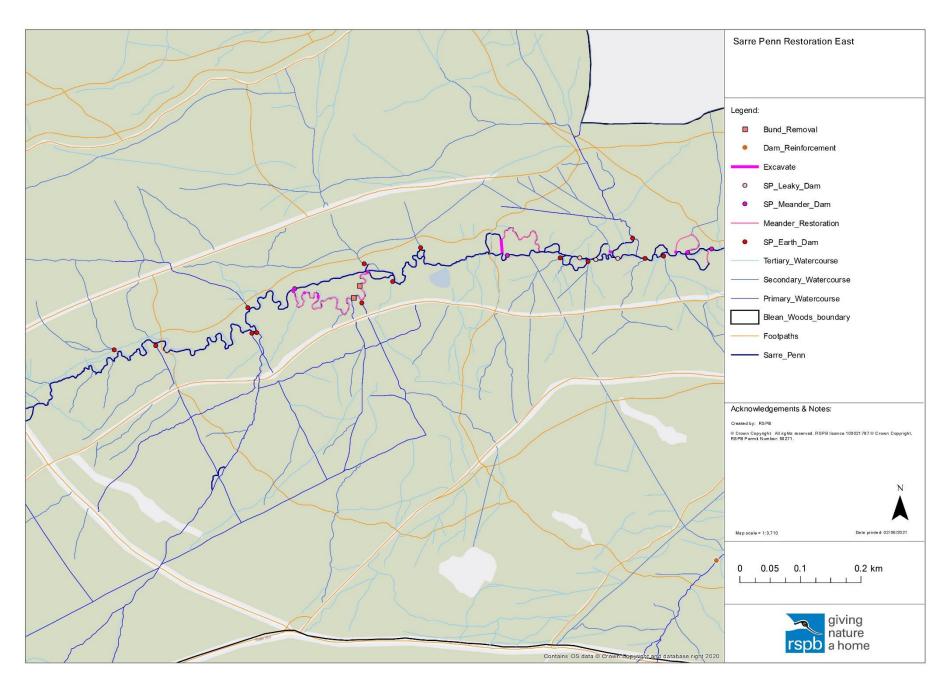

Map 4 Culvert creation locations at RSPB Blean

Map 5 Approximate locations for NFM work at RSPB Blean

Map 6 Western side of the Sarre Penn restoration plans

Map 7 Eastern side of the Sarre Penn restoration plans