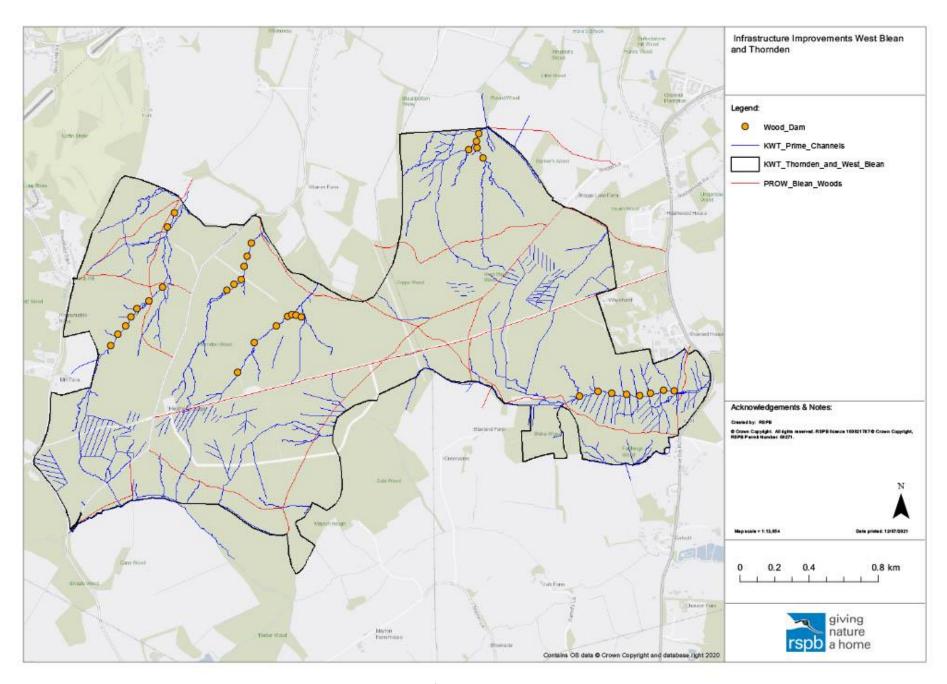

Map 8 Access map for West Blean and Thornden Woods

Map 9 Locations of infrastructure works at West Blean and Thornden

Map 10 Approximate locations of large wood dams at West Blean and Thornden

Map 11 Approximate locations of wood dams, earth dams and culvert repairs at South Blean