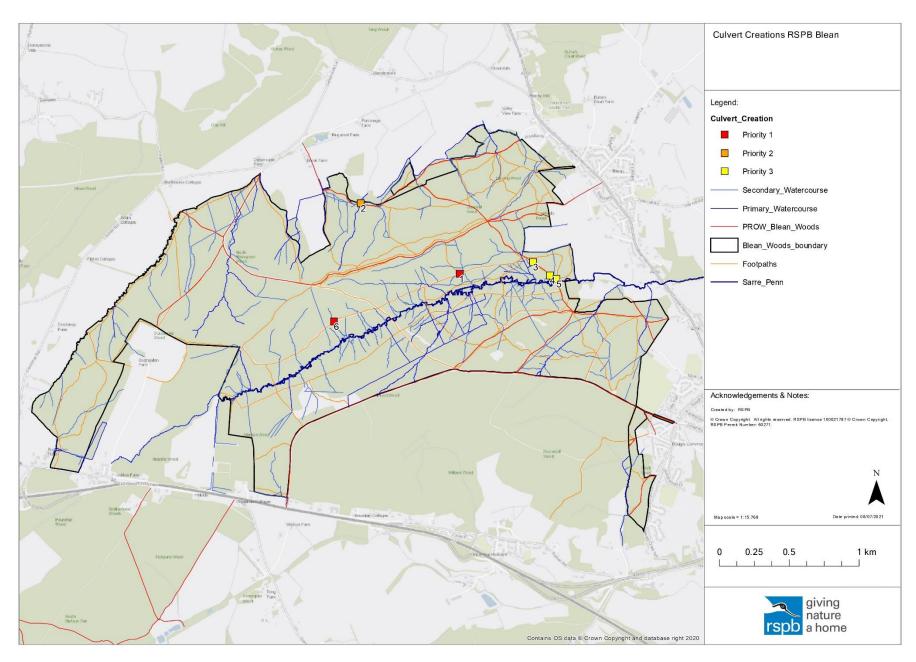

Map 4 Culvert creation locations at RSPB Blean

Map 5 Approximate locations for NFM work at RSPB Blean

Map 6 Western side of the Sarre Penn restoration plans

Map 7 Eastern side of the Sarre Penn restoration plans