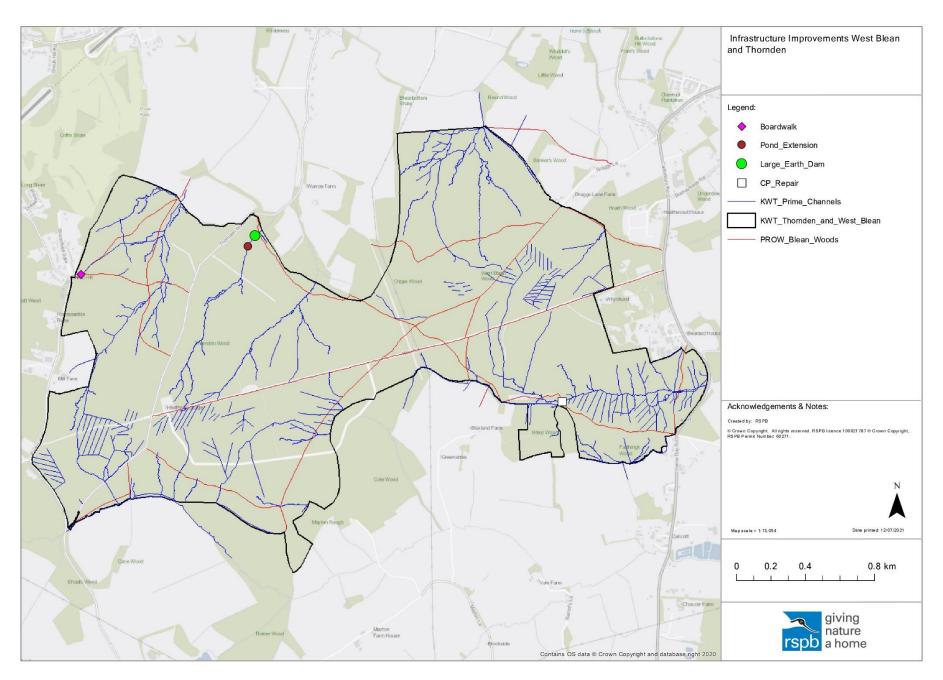

Map 8 Access map for West Blean and Thornden Woods

Map 9 Locations of infrastructure works at West Blean and Thornden

Map 10 Approximate locations of large wood dams at West Blean and Thornden

Map 11 Approximate locations of wood dams, earth dams and culvert repairs at South Blean