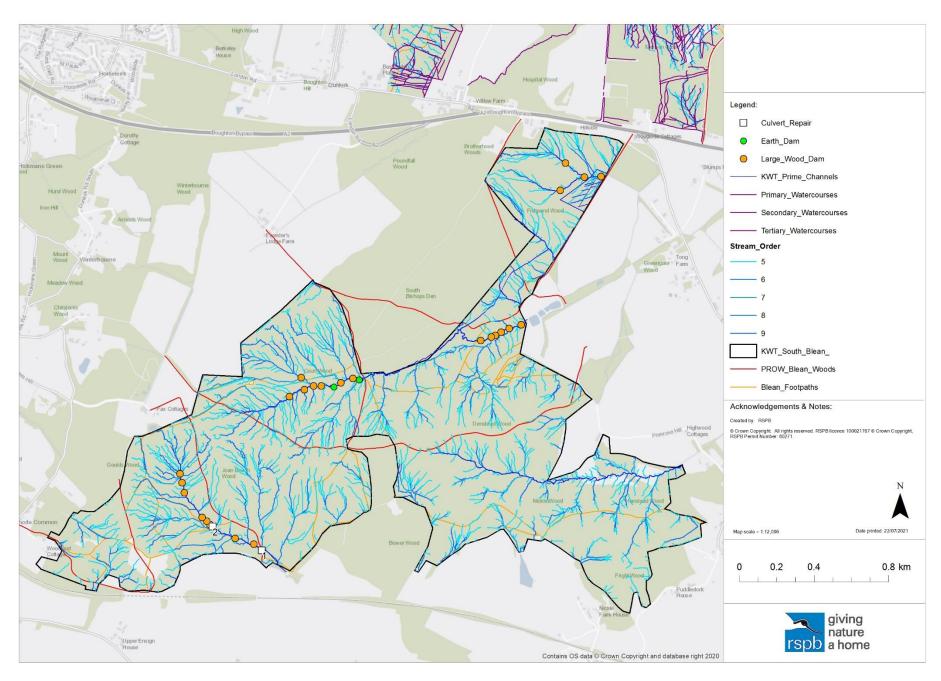

Map 8 Access map for West Blean and Thornden Woods

Map 9 Locations of infrastructure works at West Blean and Thornden

Map 10 Approximate locations of large wood dams at West Blean and Thornden

Map 11 Approximate locations of wood dams, earth dams and culvert repairs at South Blean