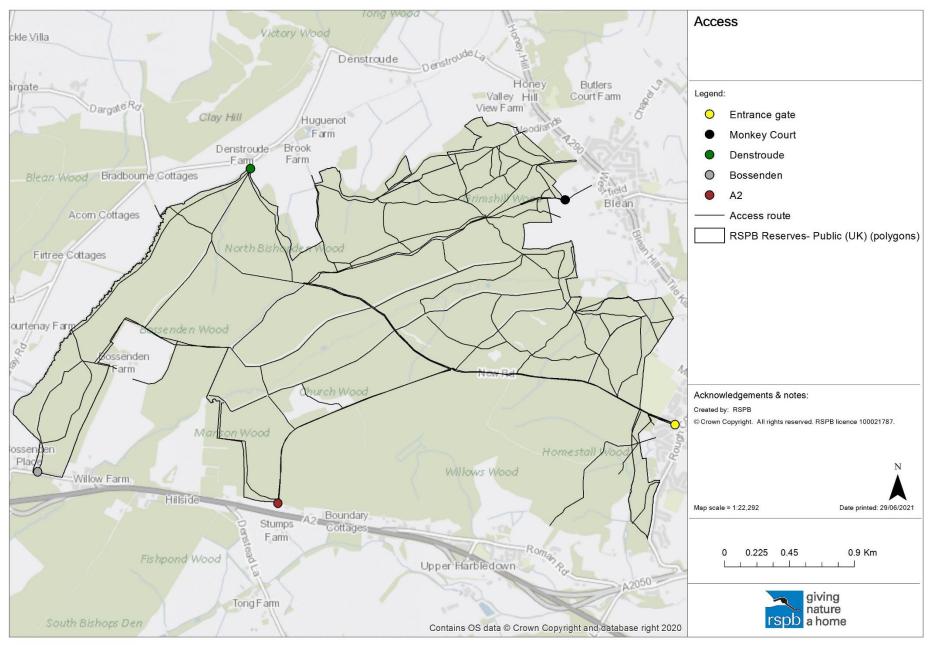

Map 1 RSPB Blean access map showing entrances to site and footpaths

Map 2 Locations of desilting, recasting, ditch creation, french drain creation and bunds made from arisings

Map 3 Culvert repair locations at RSPB Blean