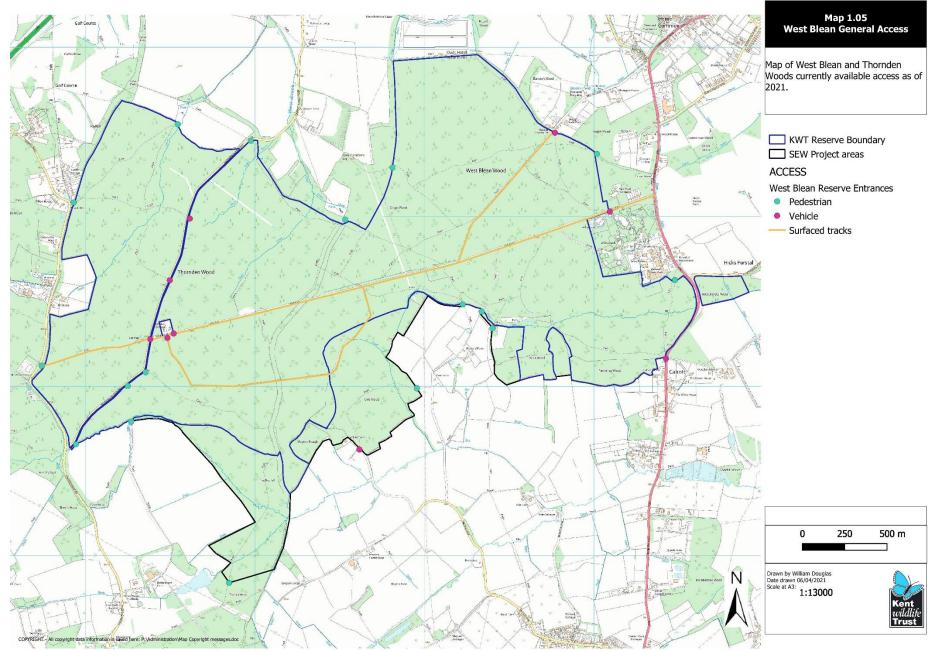

Map 8 Access map for West Blean and Thornden Woods

Map 9 Locations of infrastructure works at West Blean and Thornden

Map 10 Approximate locations of large wood dams at West Blean and Thornden

Map 11 Approximate locations of wood dams, earth dams and culvert repairs at South Blean