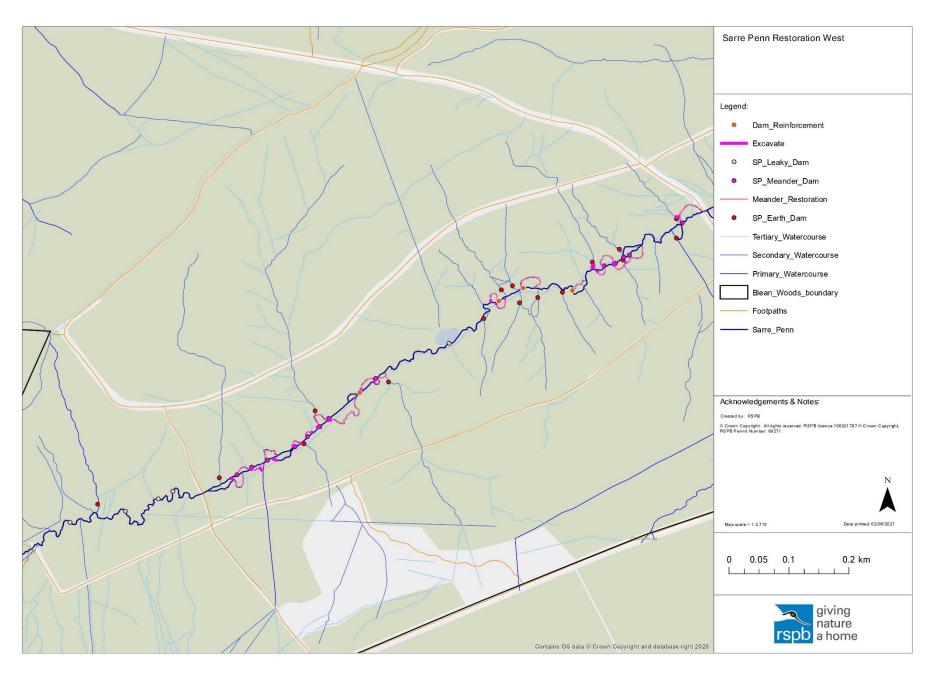

Map 4 Culvert creation locations at RSPB Blean

Map 5 Approximate locations for NFM work at RSPB Blean

Map 6 Western side of the Sarre Penn restoration plans

Map 7 Eastern side of the Sarre Penn restoration plans