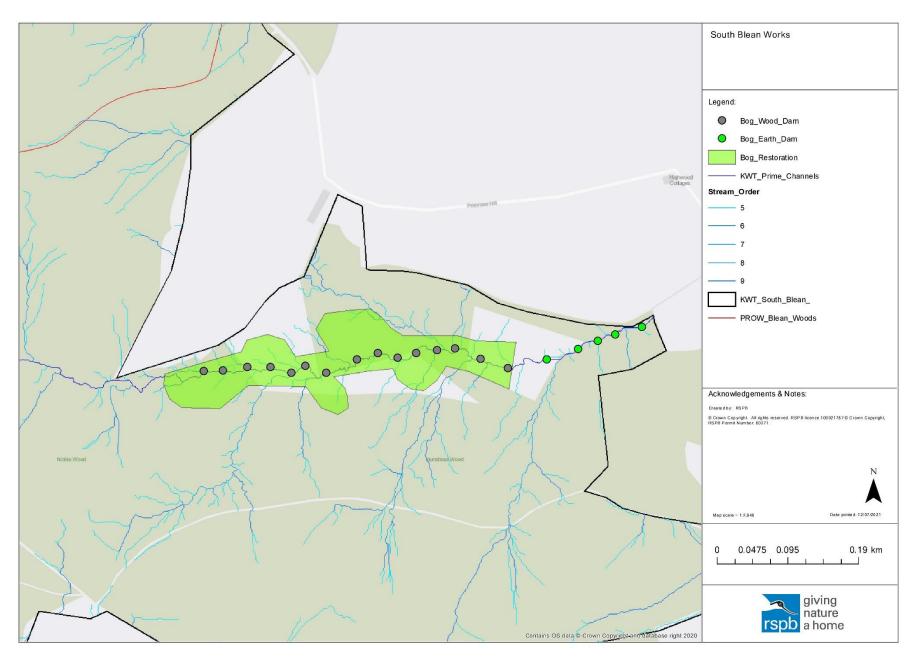

Mapp 12 Approximate location of bog restoration work - illustrative only to capture a visual representation of work locations