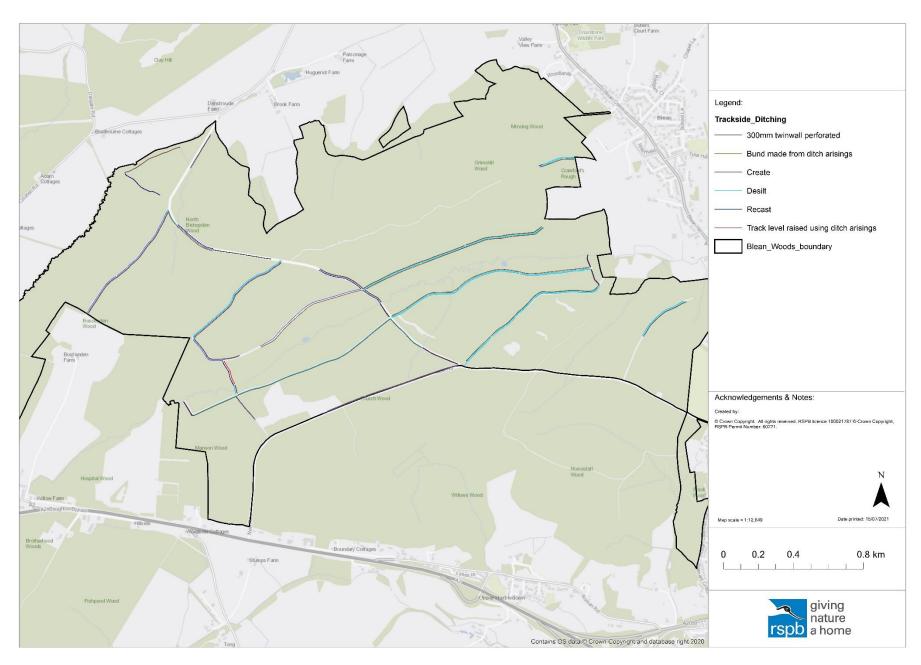

Map 1 RSPB Blean access map showing entrances to site and footpaths

Map 2 Locations of desilting, recasting, ditch creation, french drain creation and bunds made from arisings

Map 3 Culvert repair locations at RSPB Blean