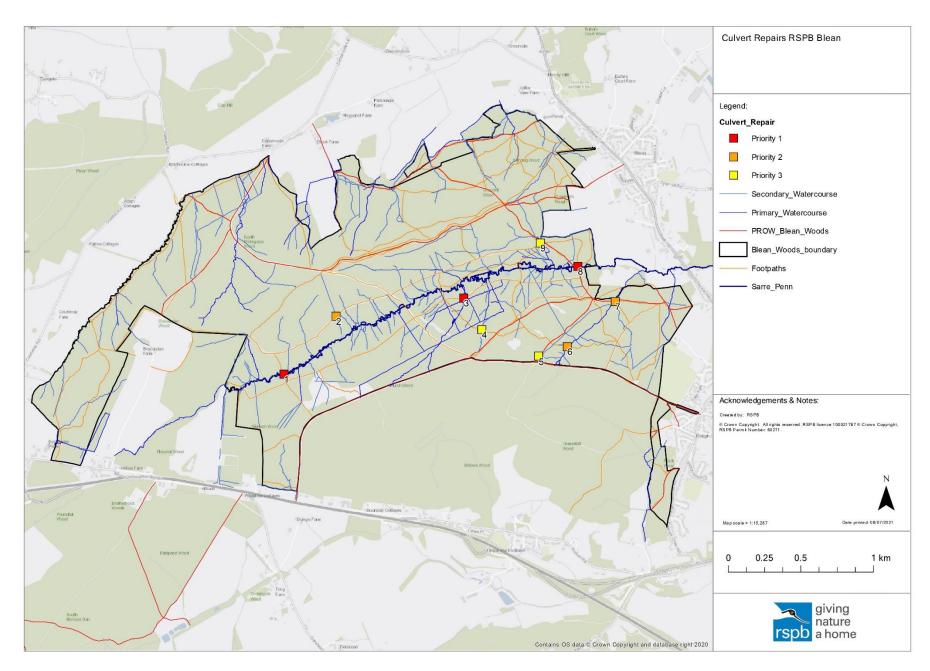

Map 1 RSPB Blean access map showing entrances to site and footpaths

Map 2 Locations of desilting, recasting, ditch creation, french drain creation and bunds made from arisings

Map 3 Culvert repair locations at RSPB Blean