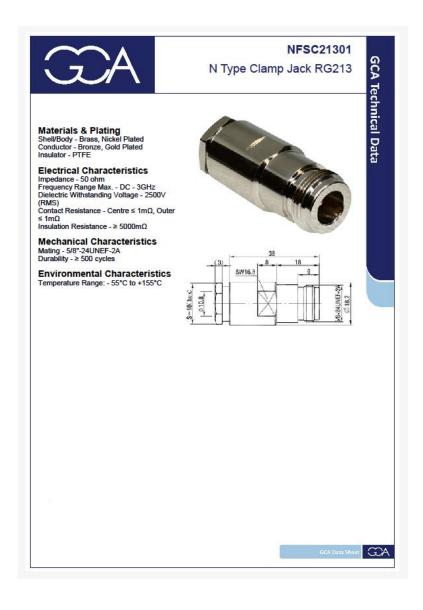

TCA 3-7-1663 Contract for Montrose Coastguard Rescue Station (CRS) Fit Out Works

# VHF ANTENNA AND CABLING INSTALLATION - ADDITIONAL INFORMATION

The following information is for the hardware the successful supplier will need to purchase to install the VHF antenna and cabling to the office for the site:





TCA 3-7-1663 Contract for Montrose Coastguard Rescue Station (CRS) Fit Out Works





TCA 3-7-1663 Contract for Montrose Coastguard Rescue Station (CRS) Fit Out Works





## RG213

### **Physical Characteristics**

| RGZ13                    |                                        |
|--------------------------|----------------------------------------|
| 50 Ohm Coaxial           |                                        |
| Physical Characteristics |                                        |
| Conductor:               | Linned Copper                          |
| Size:                    | 7/0.75mm                               |
| Dielectric:              | Solid PE (Ø7.25mm)                     |
| Screening:               | Copper Clad Aluminium Wire Braid (95%) |
| Outer Sheath: