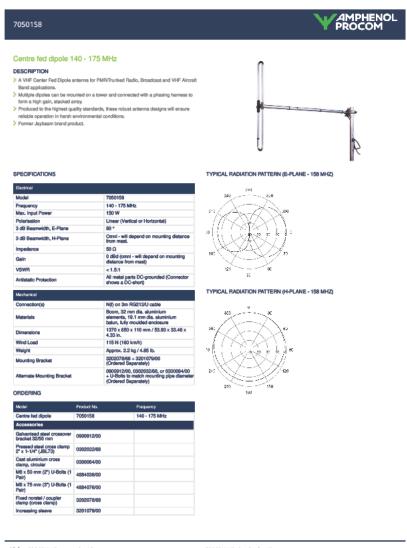

# VHF ANTENNA AND CABLING INSTALLATION - ADDITIONAL INFORMATION

The following information is for the hardware the successful supplier will need to purchase to install the VHF antenna and cabling to the office for the site:

## RG213

### **Physical Characteristics**

| RGZ13                    |                                        |
|--------------------------|----------------------------------------|
| 50 Ohm Coaxial           |                                        |
| Physical Characteristics |                                        |
| Conductor:               | Linned Copper                          |
| Size:                    | 7/0.75mm                               |
| Dielectric:              | Solid PE (Ø7.25mm)                     |
| Screening:               | Copper Clad Aluminium Wire Braid (95%) |
| Outer Sheath:            | PVC O                                  |
| Sheath Colours           | Black Ø10.30                           |
| EN50575 CPR Class:       | ho and                                 |
| Weight                   | 166kg/KM                               |

| Conductor DC Resistance | 643 [O/km]      |
|-------------------------|-----------------|
| Rated Temperature       | 80°C            |
| Rated Voltage           | 300V            |
| Insulation Resistance   | >1000 [MO/km]   |
| Nominal Capacitance     | <110pF/M [±10%] |
| Velocity Batio          | 66.7%           |
| Nominal Impedance       | 500             |

| @20°C (dB/100M) |      |
|-----------------|------|
| 1MHz            | 0.72 |
| 10MHz           | 2.30 |
| 100MHz          | 7.20 |

TCA 3-7-1663 Contract for Montrose Coastguard Rescue Station (CRS) Fit Out Works