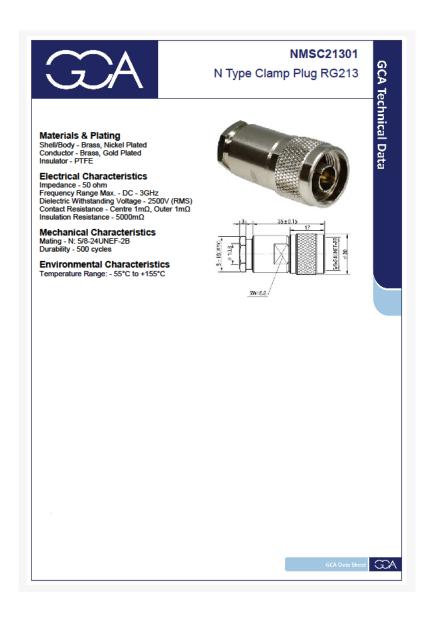

TCA 3-7-1663 Contract for Montrose Coastguard Rescue Station (CRS) Fit Out Works

# VHF ANTENNA AND CABLING INSTALLATION - ADDITIONAL INFORMATION

The following information is for the hardware the successful supplier will need to purchase to install the VHF antenna and cabling to the office for the site:





TCA 3-7-1663 Contract for Montrose Coastguard Rescue Station (CRS) Fit Out Works





TCA 3-7-1663 Contract for Montrose Coastguard Rescue Station (CRS) Fit Out Works





## RG213

### **Physical Characteristics**

| RGZ13                    |                                        |
|--------------------------|----------------------------------------|
| 50 Ohm Coaxial           |                                        |
| Physical Characteristics |                                        |
| Conductor:               | Linned Copper                          |
| Size:                    | 7/0.75mm                               |
| Dielectric:              | Solid PE (Ø7.25mm)                     |
| Screening:               | Copper Clad Aluminium Wire Braid (95%) |
| Outer Sheath:            | PVC O                                  |
| Sheath Colours           | Black Ø