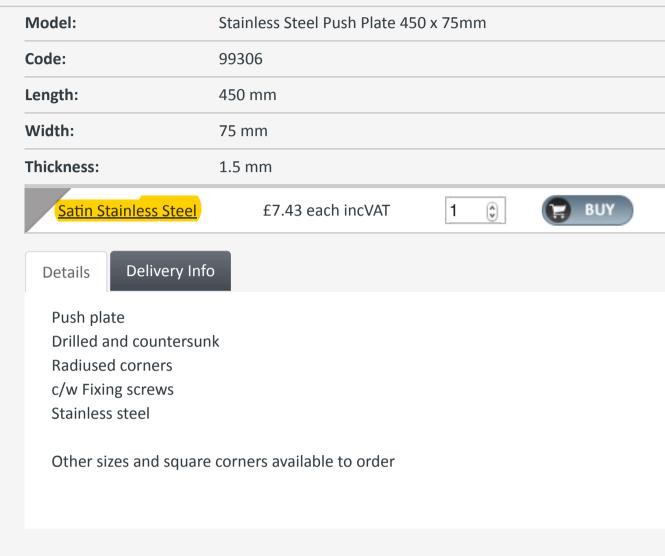

## **Stainless Steel Push Plate 450 x 75mm**

30 Day

Money back guarantee Full refunds given

Excellent ★★★★

Over 4000 customers have written excellent reviews on Trustpilot!!

Free delivery

For all UK mainland orders over £75 ex VAT (Next day delivery)