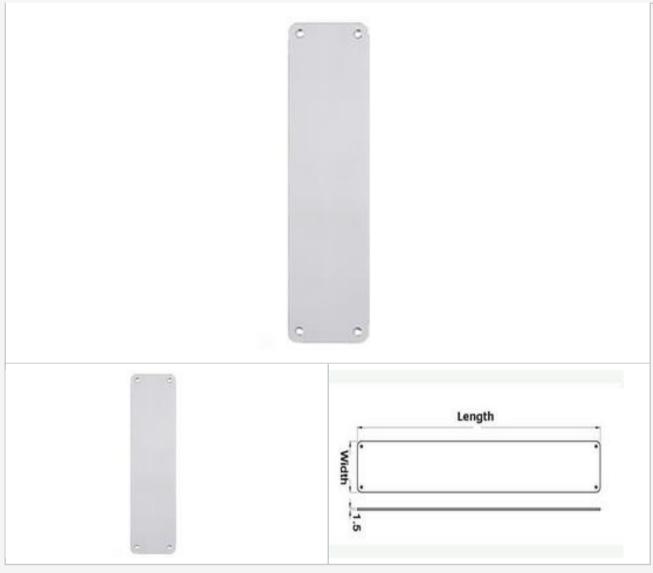

## **Stainless Steel Push Plate 450 x 75mm**

30 Day

Money back guarantee Full refunds given

Excellent ★★★★

Over 4000 customers have written excellent reviews on Trustpilot!!

Free delivery

For all UK mainland orders over £75 ex VAT (Next day delivery)