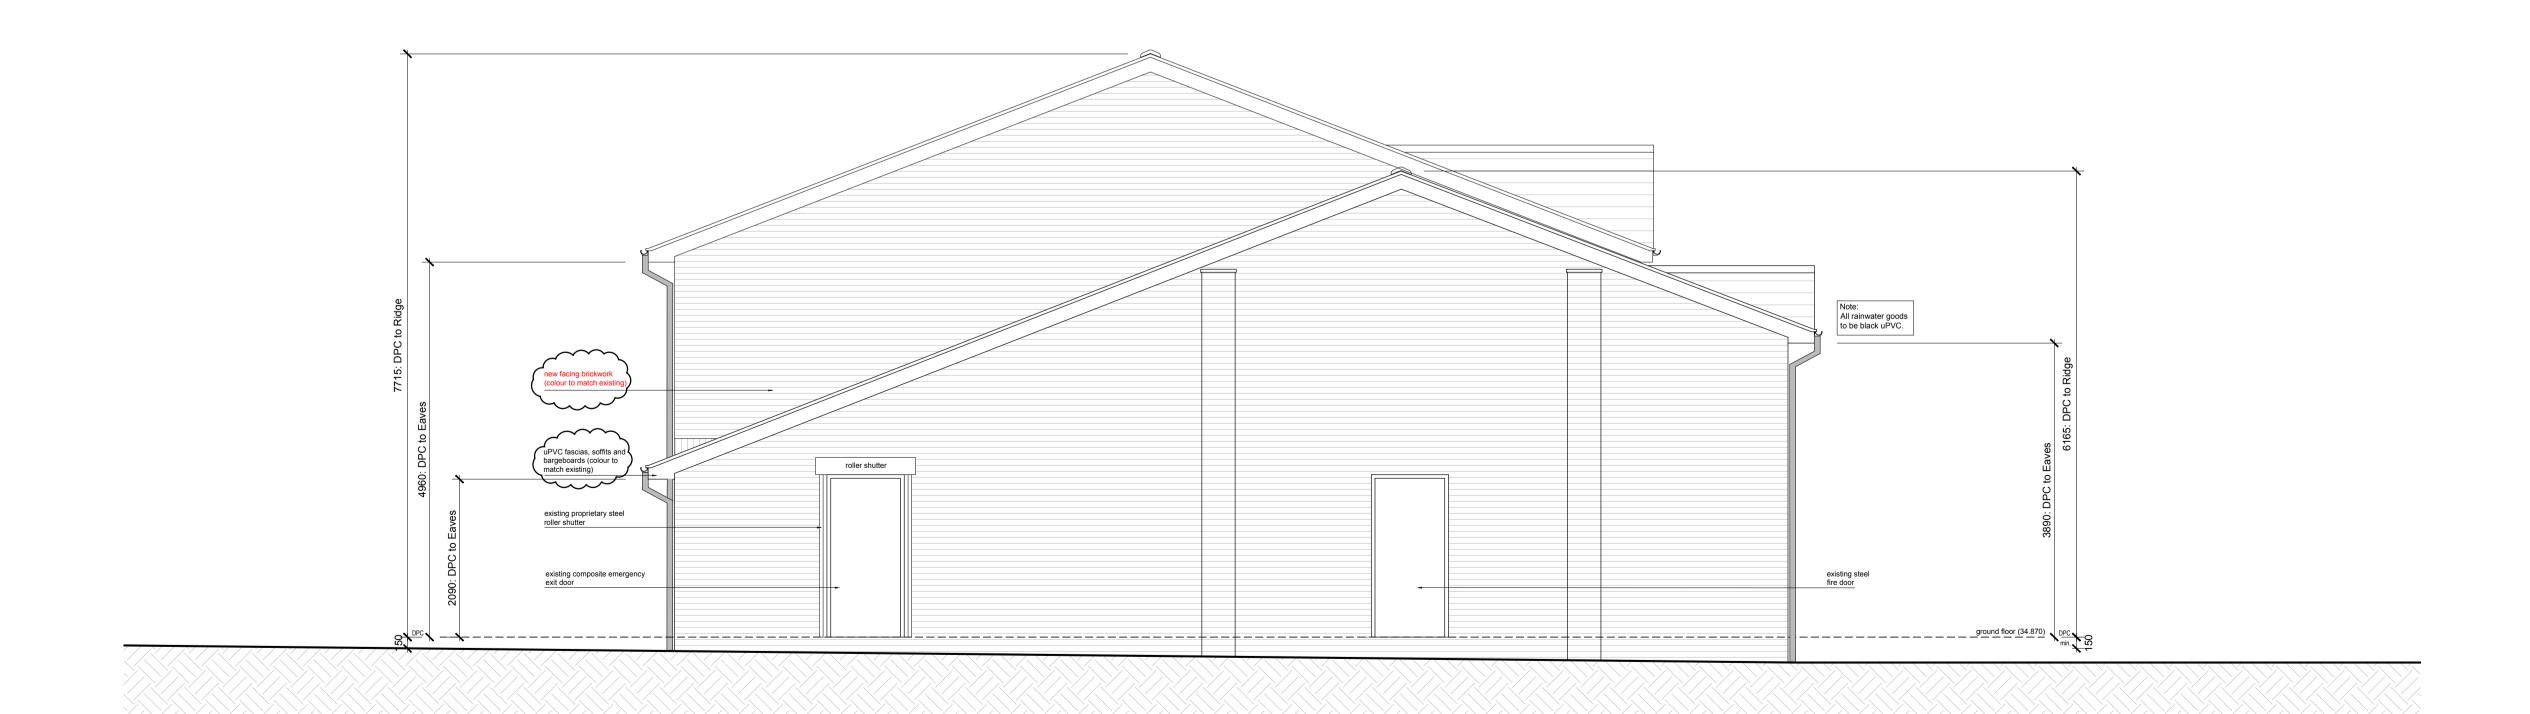

WEST ELEVATION SCALE: 1:50 @ A1

EAST ELEVATION, SCALE: 1:50 @ A1

| С   | 2017.04.20 | MINOR AMENDMENTS, TO INCORPORATE CLIENT COMMENTS                             | CJS   | JLH     |
|-----|------------|------------------------------------------------------------------------------|-------|---------|
| В   | 2017.04.13 | CANOPY TOP WEST ELEVATION<br>REMOVED AND NOTES UPDATED<br>REGARDING FINISHES | JLH   | CJS     |
| Α   | 2016.06.17 | REVISED ISSUE                                                                | SG    | XX      |
| 0   | 2016.06.01 | BR ISSUE                                                                     | SG    | TM      |
| Rev | Date       | Description of Revision                                                      | Drawn | Checked |

 All dimensions shown are in millimetres, unless otherwise stated. Any use of these dimensions, other than for general reference, should be the subject of third party

It is essential this drawing is read in conjunction with all other drawing and documents in the EKV01773 series.
Any work that is carried out on the basis of this drawing should be carried out oll relevant British Standards and

associated manufacturer's instructions/recommendations. Contractors carrying out any work associated with this drawing, will be deemed to include in their price all work

intrinsically necessary in addition to the works detailed and also for verifying all dimensions prior to work

checking on site.

commencing.

t: +44 (0)1332 895272 e: info@ekvdesign.co.uk w: www.ekvdesign.co.uk Drawing status: BUILDING REGULATIONS

Project title:
ASTON-ON-TRENT PAVILION
EXTENSION
Drawing title:

Scale:
1:50 @ A1