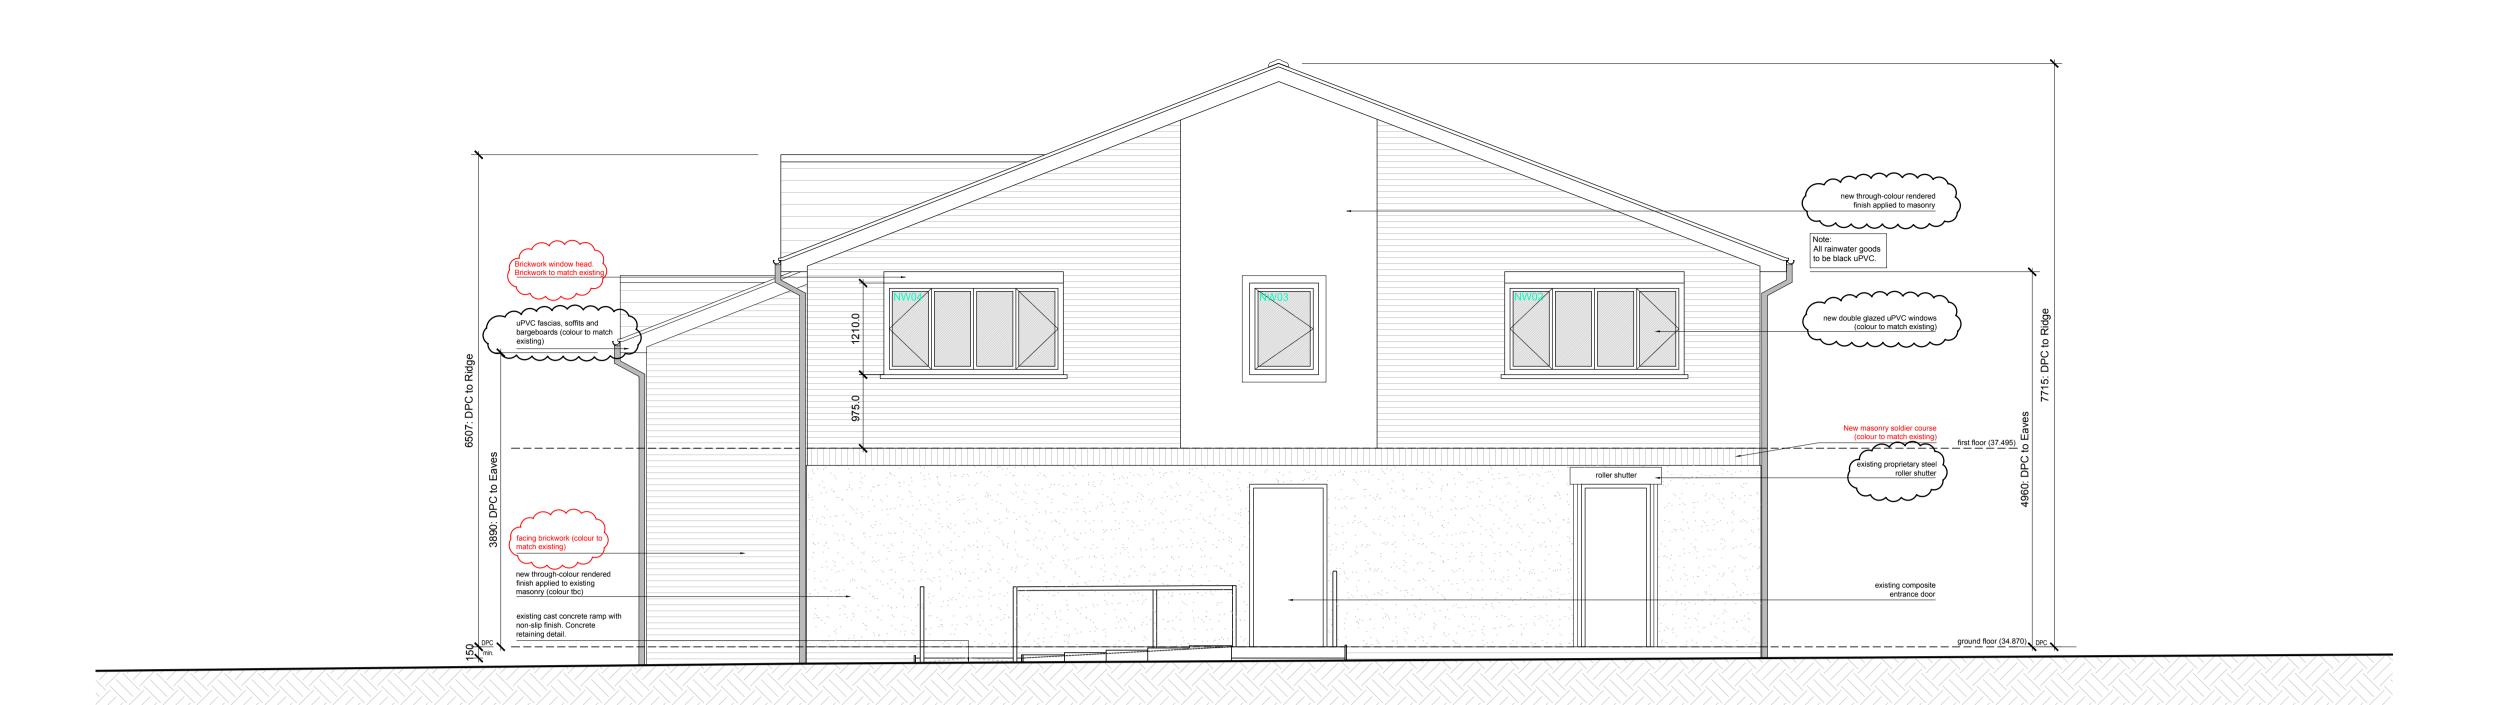

WEST ELEVATION SCALE: 1:50 @ A1

EAST ELEVATION, SCALE: 1:50 @ A1

| С   | 2017.04.20 | MINOR AMENDMENTS, TO INCORPORATE CLIENT COMMENTS                             | CJS   | JLH     |
|-----|------------|------------------------------------------------------------------------------|-------|---------|
| В   | 2017.04.13 | CANOPY TOP WEST ELEVATION<br>REMOVED AND NOTES UPDATED<br>REGARDING FINISHES | JLH   | CJS     |
| Α   | 2016.06.17 | REVISED ISSUE                                                                | SG    | XX      |
| 0   | 2016.06.01 | BR ISSUE                                                                     | SG    | TM      |
| Rev | Date       | Description of Revision                                                      | Drawn | Checked |

 All dimensions shown are in millimetres, unless otherwise stated. Any use of these dimensions, other than for general reference, should be the subject of third party

It is essential this drawing is read in conjunction with all other drawing and documents in the EKV01773 series.
Any work that is carried out on the basis of this drawing should be carried out oll relevant British Standards and

associated manufacturer's instructions/recommendations. Contractors carrying out any work associated with this drawing, will be deemed to include in their price all work

intrinsically necessary in addition to the works detailed and also for verifying all dimensions prior to work

checking on site.

commencing.

t: +44 (0)1332 895272 e: info@ekvdesign.co.uk w: www.ekvdesign.co.uk Drawing status: BUILDING REGULATIONS

Project title:
ASTON-ON-TRENT PAVILION
EXTENSION
Drawing title:

Scale:
1:50 @ A1