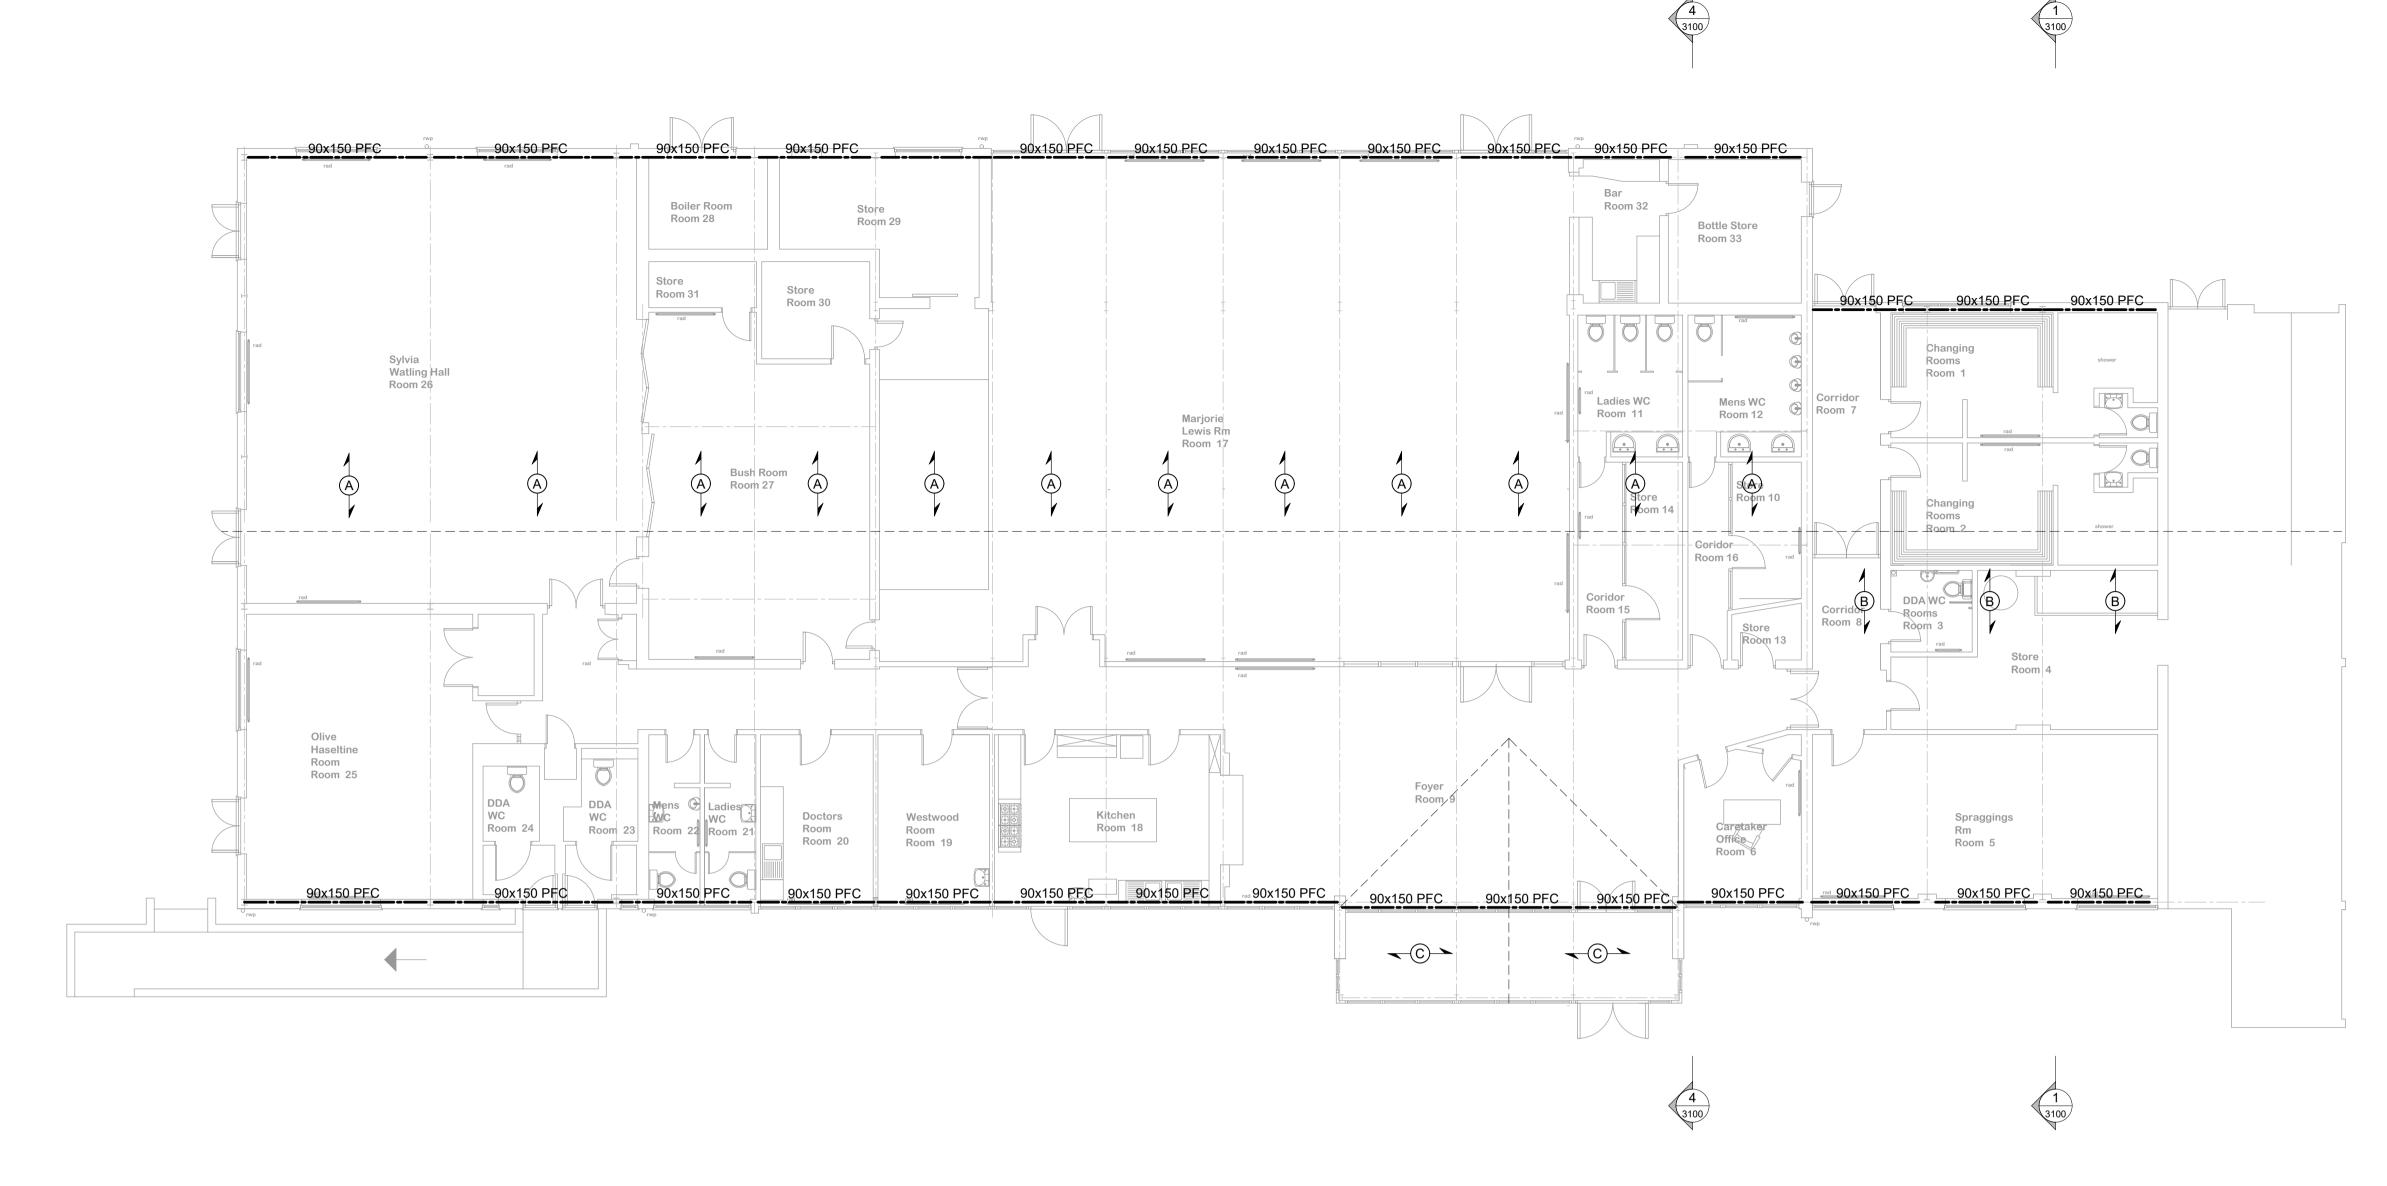

GROUND FLOOR G.A. INDICATING PROPOSED STRUCTURE OVER

SCALE: 1:100 A1

## LEGEND

INDICATES SPAN OF PROPOSED TRUSS TYPE A AT 400mm CENTRES. FINAL ARRANGEMENT TO BE CONFIRMED WITH READ BROTHERS TO SUIT ARCHITECTS REQUIREMENTS.

INDICATES SPAN OF PROPOSED TRUSS TYPE B AT 400mm CENTRES. FINAL ARRANGEMENT TO BE CONFIRMED WITH READ BROTHERS TO SUIT ARCHITECTS REQUIREMENTS.

INDICATES SPAN OF PROPOSED TRUSS TYPE C AT 400mm CENTRES. FINAL ARRANGEMENT TO BE CONFIRMED WITH READ BROTHERS TO SUIT ARCHITECTS REQUIREMENTS.

REFER TO DRAWING 214916-CCL-XX-XX-DR-S-3100 FOR TRUSS ARRANGEMENTS, TYPE A AND B

GROUND FLOOR G.A. INDICATING PROPOSED STRUCTURE OVER

214916 DJB JP NTE AS SHOWN A1 (L) 08.10.2020

S3 - SUITABLE FOR REVIEW & COMMENT

214916-CCL-XX-XX-DR-S-3000 P03

This drawing is copyright and is not to be reproduced without the written permission of Canham Consulting Ltd