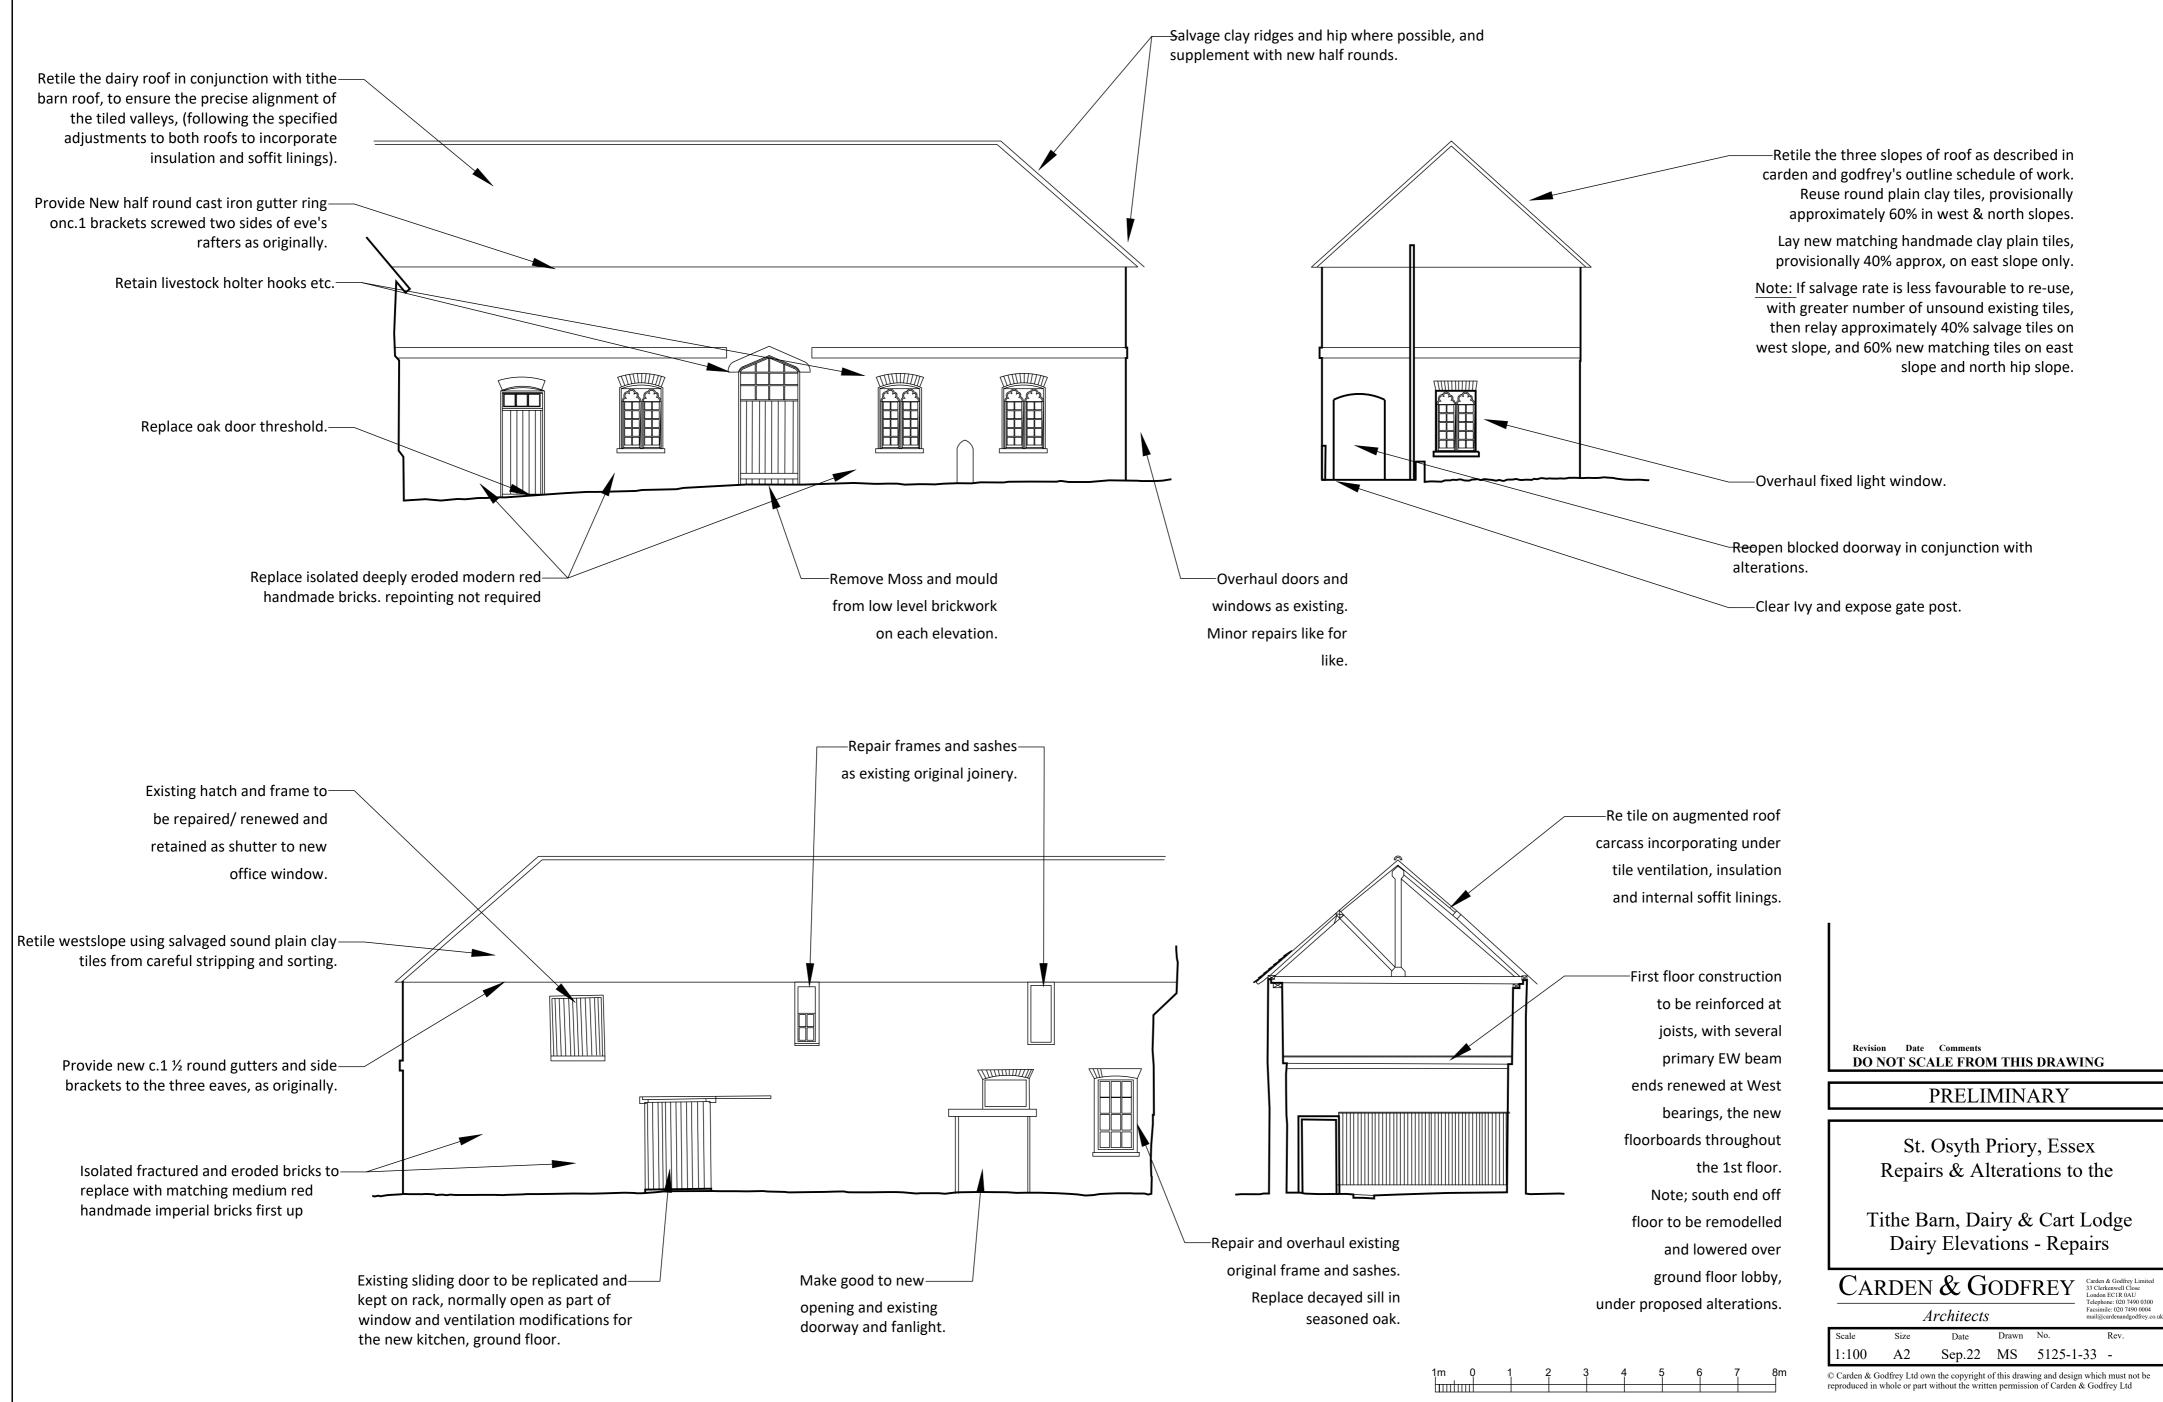

×

| 110/1010                       | Revision Date Comments DO NOT SCALE FROM THIS DRAWING |                |        |          |                                                                                                 |  |
|--------------------------------|-------------------------------------------------------|----------------|--------|----------|-------------------------------------------------------------------------------------------------|--|
|                                |                                                       |                |        |          |                                                                                                 |  |
| PRELIMINARY                    |                                                       |                |        |          |                                                                                                 |  |
|                                |                                                       |                |        |          |                                                                                                 |  |
|                                |                                                       | St. Osyth      | Priory | , Essex  |                                                                                                 |  |
|                                | Repairs & Alterations to the                          |                |        |          | e                                                                                               |  |
|                                | *                                                     |                |        |          |                                                                                                 |  |
| Tithe barn, Dairy & Cart Lodge |                                                       |                |        |          |                                                                                                 |  |
| Ground Floor Plan - Repairs    |                                                       |                |        |          |                                                                                                 |  |
|                                |                                                       |                |        |          |                                                                                                 |  |
| CAF                            | RDEN                                                  | <b>&amp;</b> G | iODF   | FREY     | Carden & Godfrey Limited<br>33 Clerkenwell Close<br>London EC1R 0AU<br>Telephone: 020 7490 0300 |  |
| Architects                     |                                                       |                |        |          | Facsimile: 020 7490 0004<br>mail@cardenandgodfrey.co.uk                                         |  |
| Scale                          | Size                                                  | Date           | Drawn  | No.      | Rev.                                                                                            |  |
| 1:100                          | A1                                                    | Sep. 22        | MS     | 5125-1-1 | 1 -                                                                                             |  |