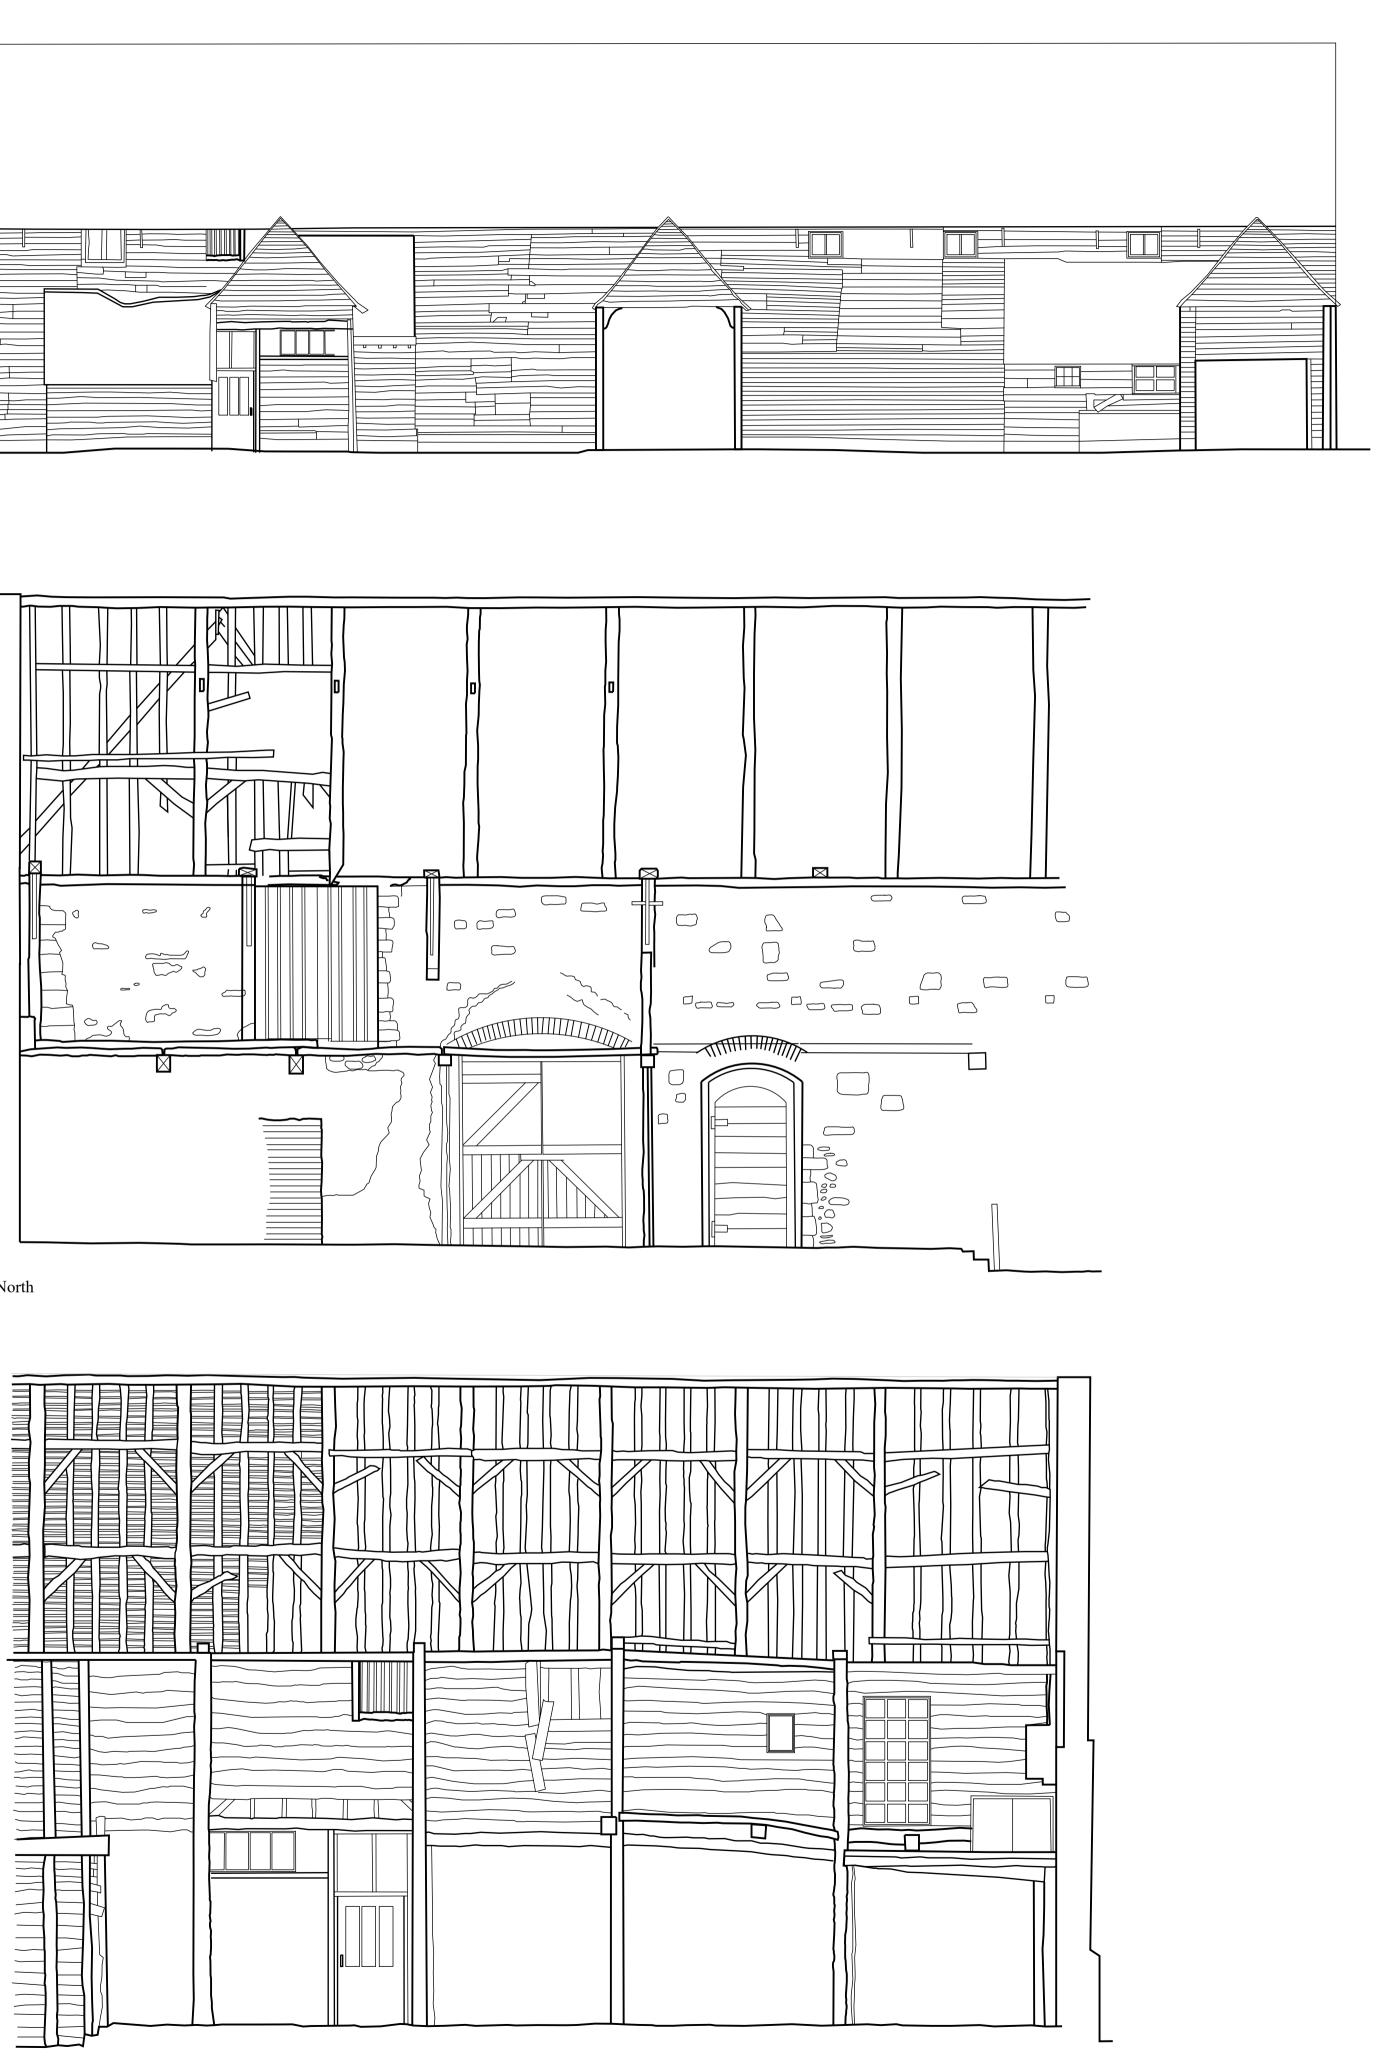

2, 3, 4, 5, 6, 7, 8,m First Floor Plan 1:100 As Existing

Internal elevation - South 1:100 As Existing

1m 0 1 2 3 4 5 6 7 8m

| Revisi               |          | Comments                    |           |                 |                                                                                                                                        |
|----------------------|----------|-----------------------------|-----------|-----------------|----------------------------------------------------------------------------------------------------------------------------------------|
| DO I                 | NOT SCAL | LE FROM                     | THIS DF   | RAWING          |                                                                                                                                        |
|                      |          | PREL                        | IMIN      | ARY             |                                                                                                                                        |
|                      |          |                             |           |                 |                                                                                                                                        |
|                      | S        | St. Osyth                   | n Priory  | , Essex         |                                                                                                                                        |
|                      | Rep      | oairs & A                   | Alteratio | ons to the      | e                                                                                                                                      |
|                      |          |                             |           |                 |                                                                                                                                        |
|                      | Tithe    | e barn, D                   | airy &    | Cart Loc        | lge                                                                                                                                    |
|                      |          |                             | ·         | s As Exis       |                                                                                                                                        |
|                      |          |                             |           |                 | U                                                                                                                                      |
|                      |          |                             |           |                 |                                                                                                                                        |
| CA                   | RDEN     | <b>&amp; C</b>              | DDF       | FREY            | Carden & Godfrey Limited<br>33 Clerkenwell Close<br>London EC1R 0AU<br>Telephone: 020 7490 0300                                        |
| CA                   | RDEN     | <b>&amp; C</b><br>Irchitect | _         | FREY            | 33 Clerkenwell Close                                                                                                                   |
| CA<br>Scale<br>1:100 | RDEN     |                             | _         | No.<br>5125-1-3 | 33 Clerkenwell Close<br>London ECIR 0AU<br>Telephone: 020 7490 0300<br>Facsimile: 020 7490 0004<br>mail@cardenandgodfrey.co.ul<br>Rev. |

|                              |         | PREL                   | IMIN     | ARY        |                                                                                                                             |
|------------------------------|---------|------------------------|----------|------------|-----------------------------------------------------------------------------------------------------------------------------|
|                              |         | St 01                  | Deri     | , <b>Г</b> |                                                                                                                             |
|                              |         | St. Osyth              | i Priory | , Essex    | L .                                                                                                                         |
| Repairs & Alterations to the |         |                        |          |            |                                                                                                                             |
|                              |         | e barn, D<br>Barn Sout |          |            | -                                                                                                                           |
| CA                           | Tithe B |                        | h Eleva  | ation - ]  | Carden & Godfrey Limited<br>33 Clerkenwell Close<br>London EC1R 0AU                                                         |
| CA                           | Tithe B | arn Sout               | h Eleva  | ation - ]  | Repairs Carden & Godfrey Limited 33 Clerkenwell Close                                                                       |
| CA                           | Tithe B | Sarn Sout              | h Eleva  | ation - ]  | Carden & Godfrey Limited<br>33 Clerkenwell Close<br>London EC1R 0AU<br>Telephone: 020 7490 0300<br>Facsimile: 020 7490 0004 |