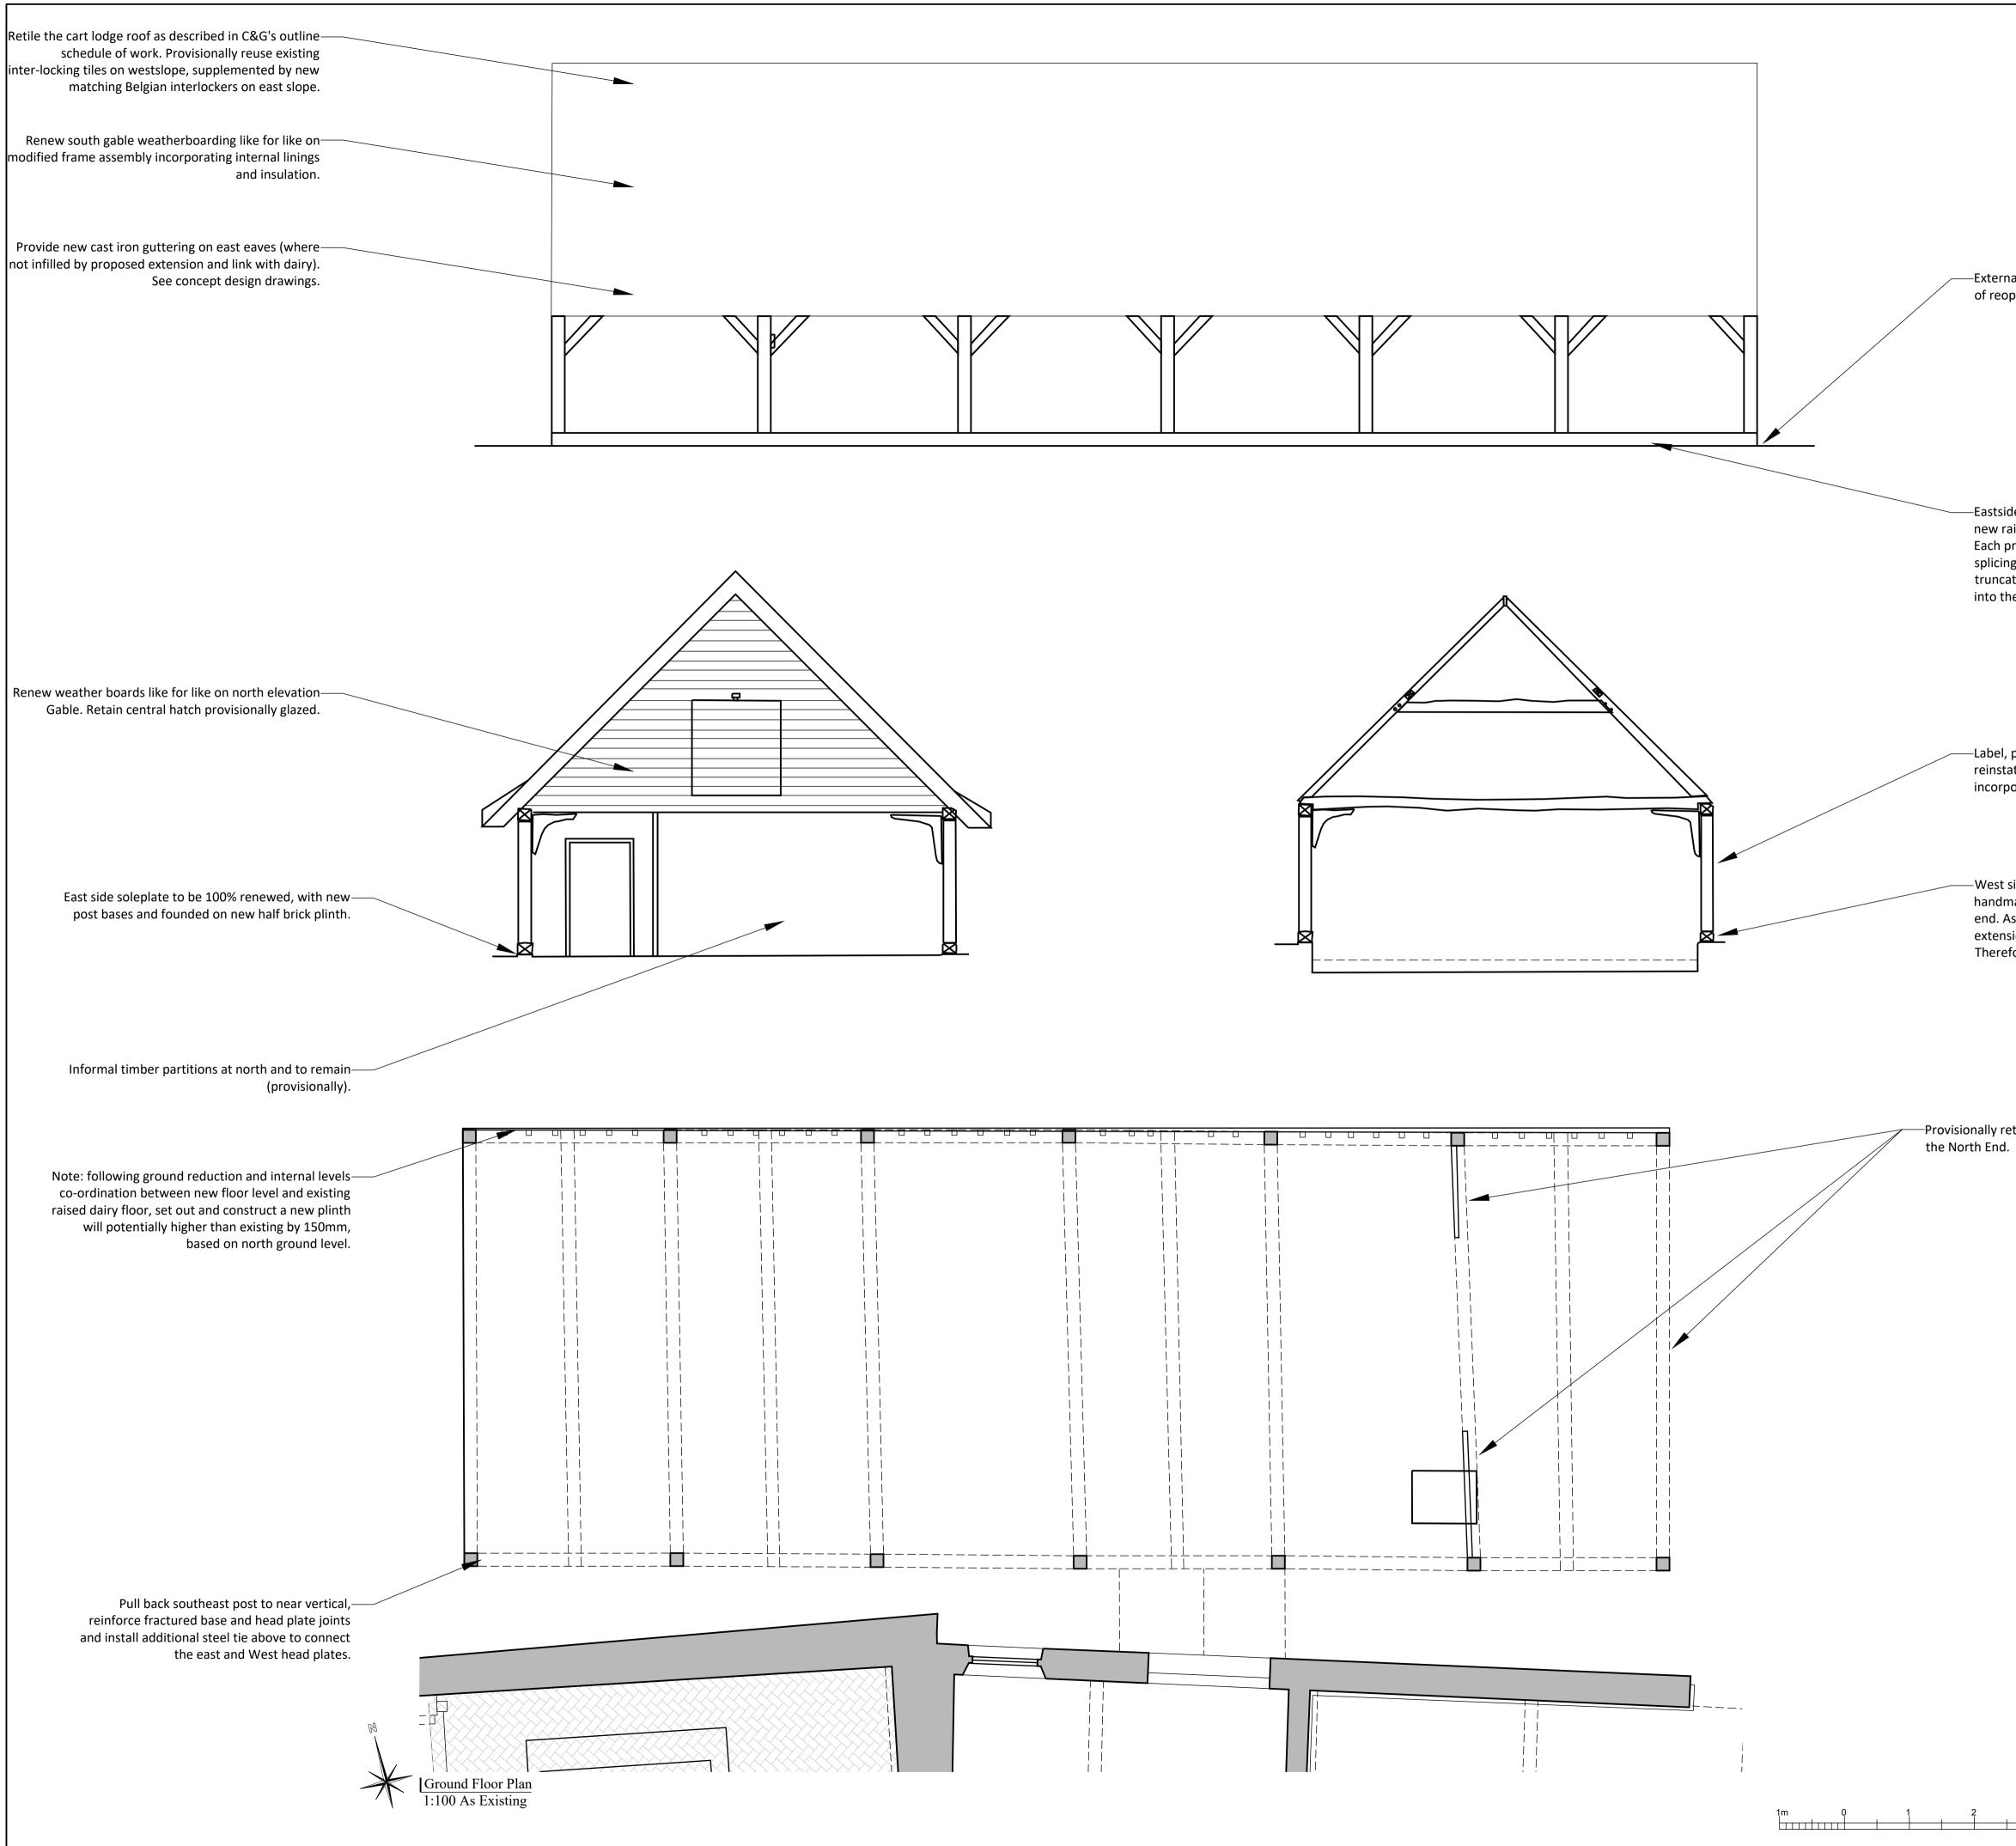

 External shingle ground level to be lowered either side of reopened link doorway.

 Eastside soleplate to be replaced entirely, full length on new raised brick plinth wall on existing foundations.
 Each principal post is to be repaired at decayed base by splicing new seasoned oak extensions to sound truncated posts and forming Mortice and Tenon joints into the new soleplate.

—Label, plot and salvage existing weatherboarding for reinstatement on modified frame assembly, incorporating insulation and internal linings.

–West side sole plates to be renewed 100% on new handmade brick plinth wall, to match detail at south end. Assumed splicing in of principle frame post based extensions on each Bay, jointed into new sole plate, Therefore all new oak to new oak carpentry.

 Provisionally retention of timber internal partitions at the North End.

| Revision Date Comments DO NOT SCALE FROM THIS DRAWING                                                                                                                    |  |  |  |  |  |
|--------------------------------------------------------------------------------------------------------------------------------------------------------------------------|--|--|--|--|--|
|                                                                                                                                                                          |  |  |  |  |  |
| PRELIMINARY                                                                                                                                                              |  |  |  |  |  |
|                                                                                                                                                                          |  |  |  |  |  |
| St. Osyth Priory, Essex                                                                                                                                                  |  |  |  |  |  |
| Repairs & Alterations to the                                                                                                                                             |  |  |  |  |  |
|                                                                                                                                                                          |  |  |  |  |  |
| Tithe Barn, Dairy & Cart Lodge                                                                                                                                           |  |  |  |  |  |
| Cart Lodge - Repairs                                                                                                                                                     |  |  |  |  |  |
| CARDEN & GODFREY<br>Carden & Godfrey Limited<br>33 Clerkenwell Close<br>London ECIR 0AU<br>Telephone: 020 7490 0300                                                      |  |  |  |  |  |
| Architects Facsimile: 020 7490 0004<br>mail@cardenandgodfrey.co.uk                                                                                                       |  |  |  |  |  |
| Scale Size Date Drawn No. Rev.                                                                                                                                           |  |  |  |  |  |
| 1:100 A1 Sep.22 MS 5125-1-34 -                                                                                                                                           |  |  |  |  |  |
| © Carden & Godfrey Ltd own the copyright of this drawing and design which must not be reproduced in whole or part without the written permission of Carden & Godfrey Ltd |  |  |  |  |  |