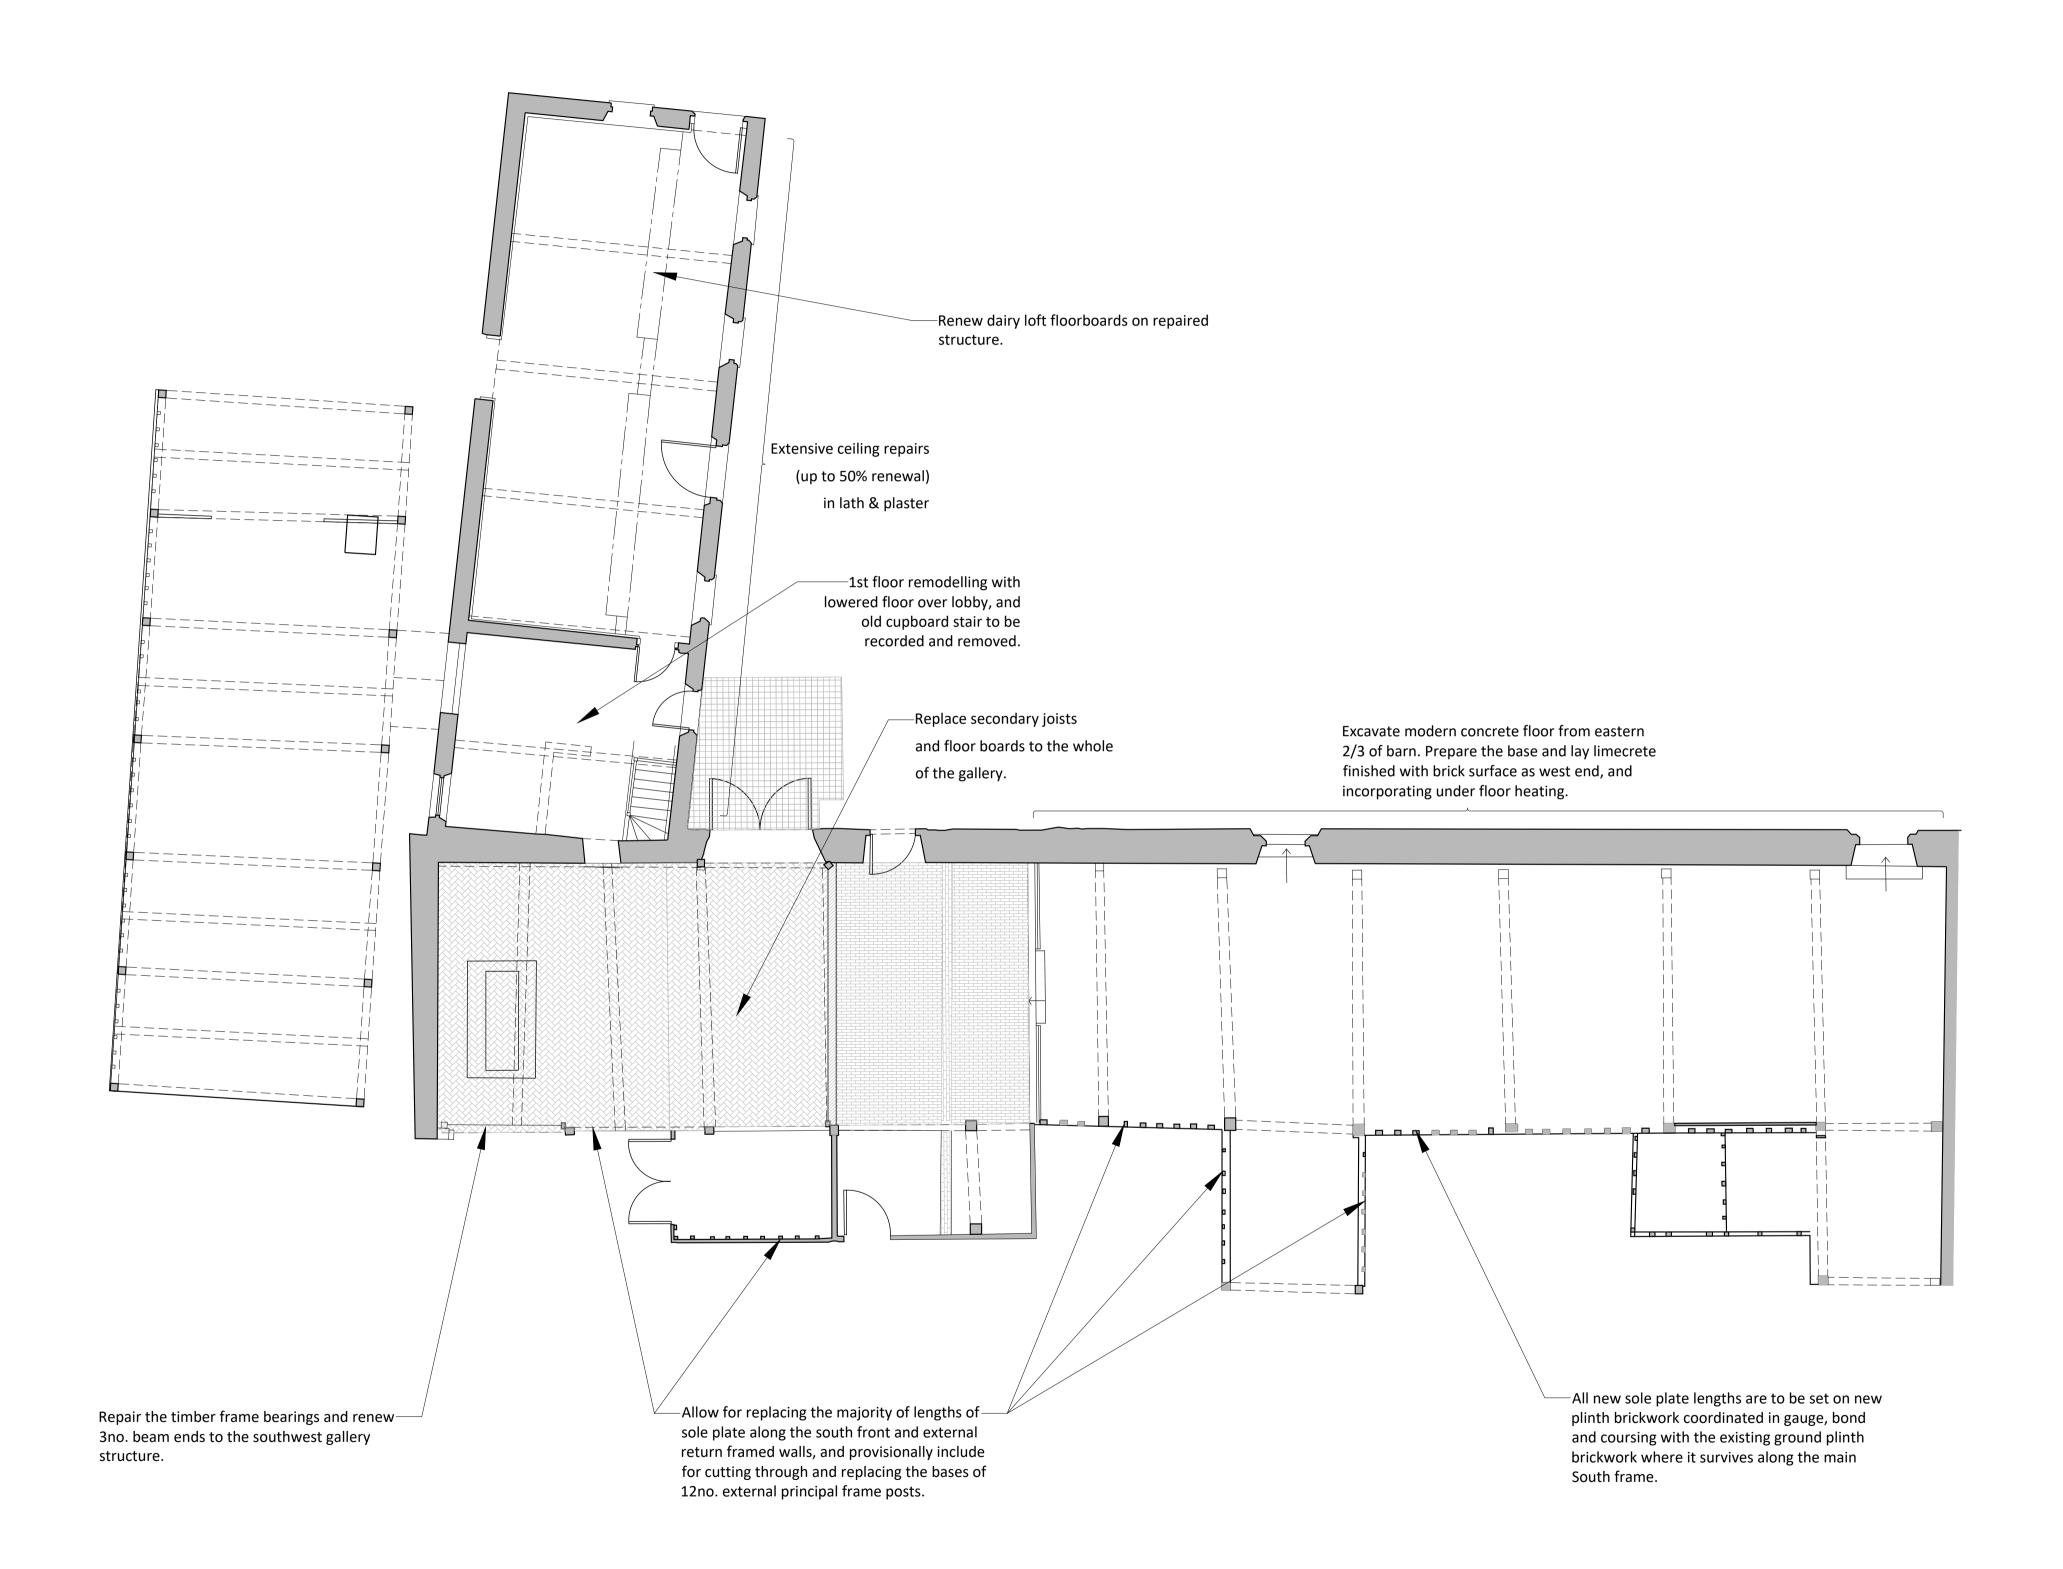

2, 3, 4, 5, 6, 7, 8,m First Floor Plan 1:100 As Existing

Internal elevation - South 1:100 As Existing

1m 0 1 2 3 4 5 6 7 8m

| Revisi               |          | Comments                    |           |                 |                                                                                                                                        |
|----------------------|----------|-----------------------------|-----------|-----------------|----------------------------------------------------------------------------------------------------------------------------------------|
| DO I                 | NOT SCAL | LE FROM                     | THIS DF   | RAWING          |                                                                                                                                        |
|                      |          | PREL                        | IMIN      | ARY             |                                                                                                                                        |
|                      |          |                             |           |                 |                                                                                                                                        |
|                      | S        | St. Osyth                   | n Priory  | , Essex         |                                                                                                                                        |
|                      | Rep      | oairs & A                   | Alteratio | ons to the      | e                                                                                                                                      |
|                      |          |                             |           |                 |                                                                                                                                        |
|                      | Tithe    | e barn, D                   | airy &    | Cart Loc        | lge                                                                                                                                    |
|                      |          |                             | ·         | s As Exis       |                                                                                                                                        |
|                      |          |                             |           |                 | U                                                                                                                                      |
|                      |          |                             |           |                 |                                                                                                                                        |
| CA                   | RDEN     | <b>&amp; C</b>              | DDF       | FREY            | Carden & Godfrey Limited<br>33 Clerkenwell Close<br>London EC1R 0AU<br>Telephone: 020 7490 0300                                        |
| CA                   | RDEN     | <b>&amp; C</b><br>Irchitect | _         | FREY            | 33 Clerkenwell Close                                                                                                                   |
| CA<br>Scale<br>1:100 | RDEN     |                             | _         | No.<br>5125-1-3 | 33 Clerkenwell Close<br>London ECIR 0AU<br>Telephone: 020 7490 0300<br>Facsimile: 020 7490 0004<br>mail@cardenandgodfrey.co.ul<br>Rev. |