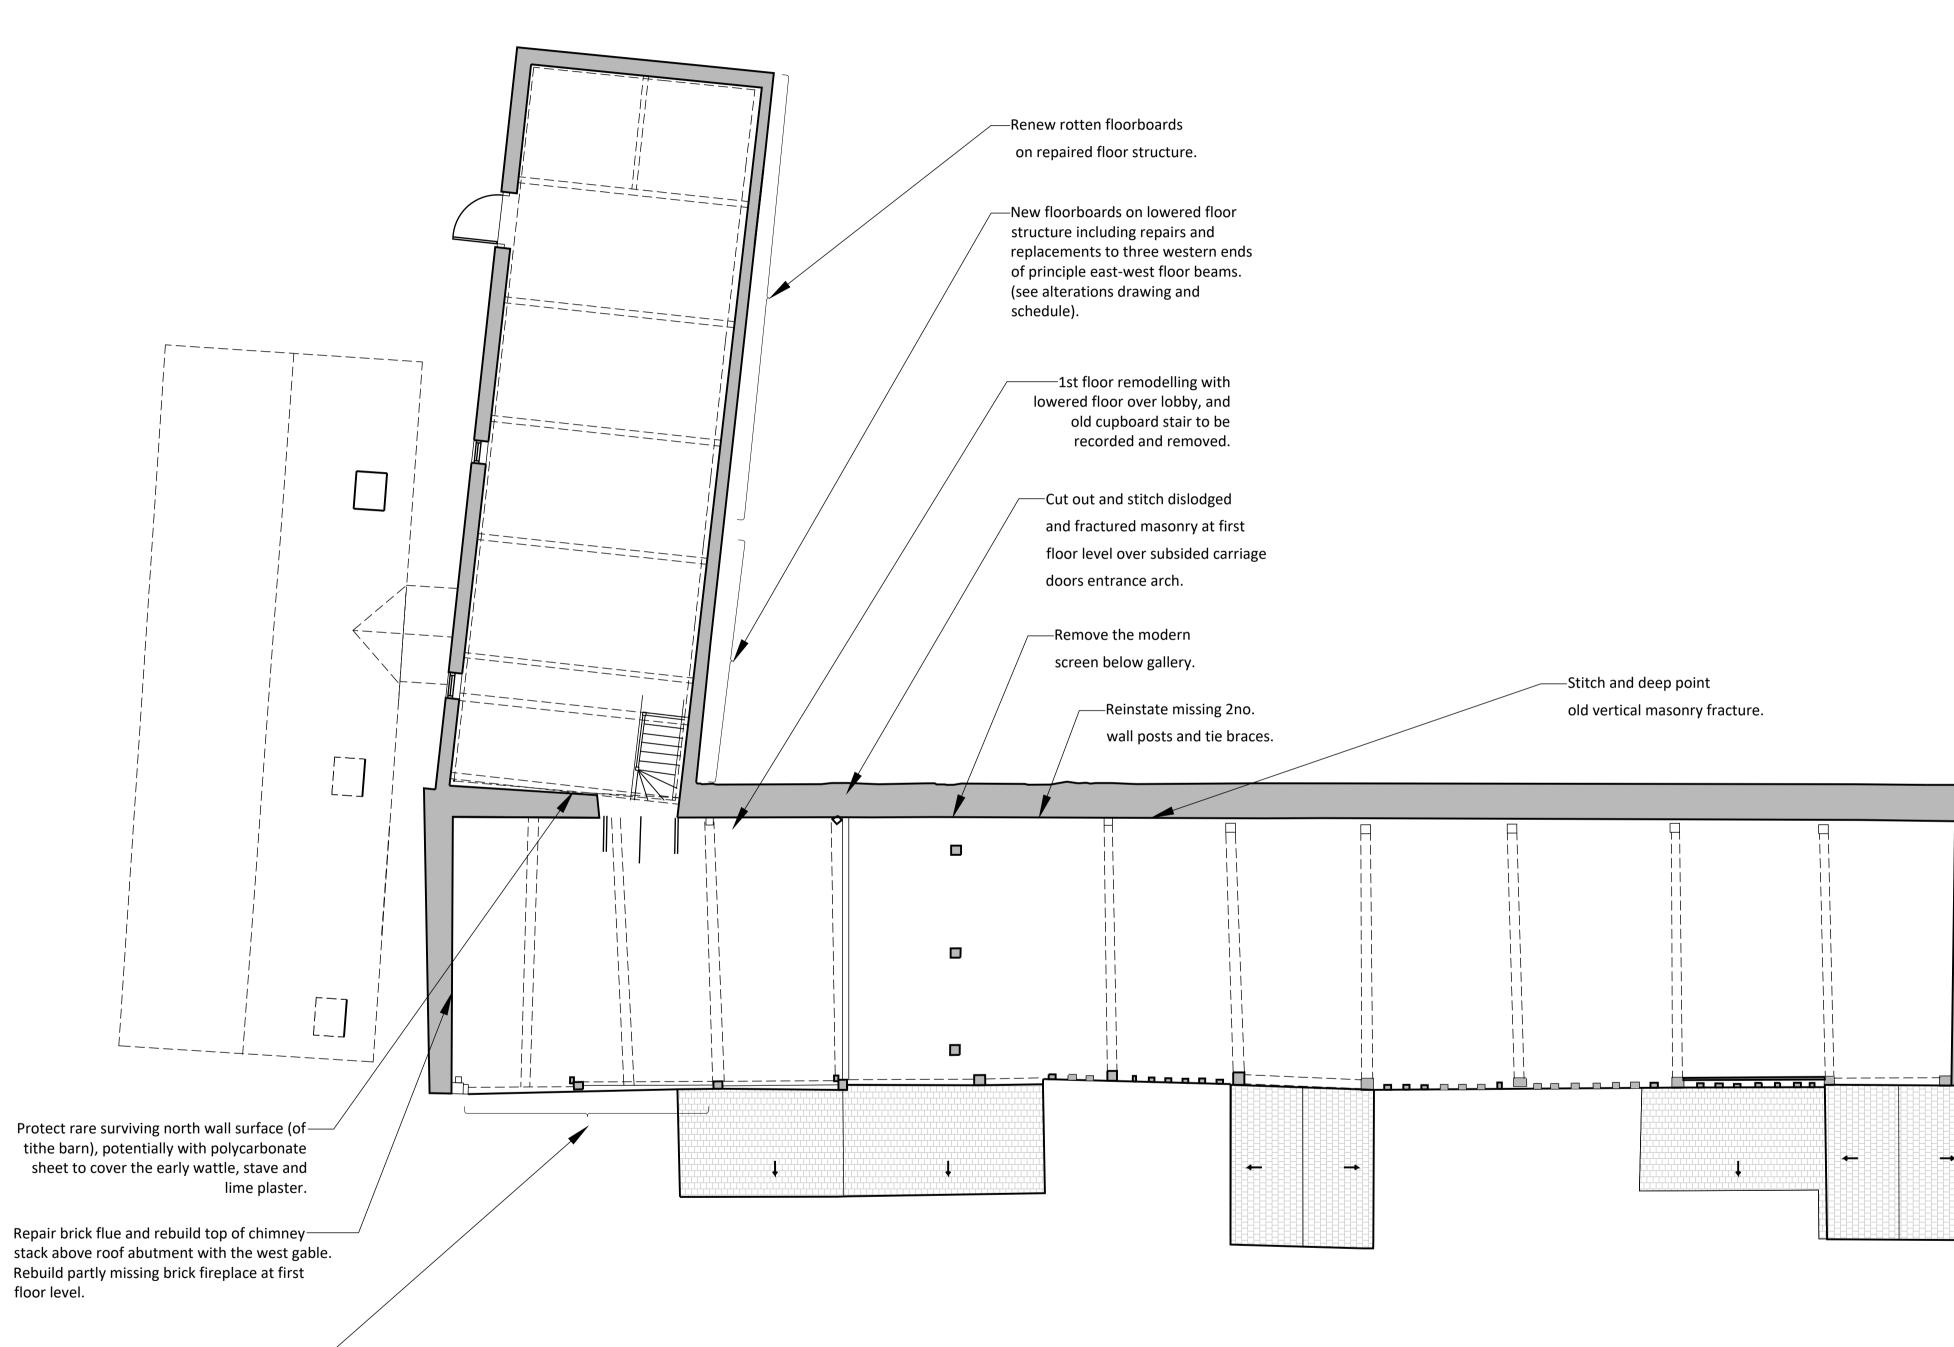

2, 3, 4, 5, 6, 7, 8,m First Floor Plan 1:100 As Existing

Internal elevation - South 1:100 As Existing

1m 0 1 2 3 4 5 6 7 8m

| Revisi               |          | Comments                    |           |                 |                                                                                                                                        |
|----------------------|----------|-----------------------------|-----------|-----------------|----------------------------------------------------------------------------------------------------------------------------------------|
| DO I                 | NOT SCAL | LE FROM                     | THIS DF   | RAWING          |                                                                                                                                        |
|                      |          | PREL                        | IMIN      | ARY             |                                                                                                                                        |
|                      |          |                             |           |                 |                                                                                                                                        |
|                      | S        | St. Osyth                   | n Priory  | , Essex         |                                                                                                                                        |
|                      | Rep      | oairs & A                   | Alteratio | ons to the      | e                                                                                                                                      |
|                      |          |                             |           |                 |                                                                                                                                        |
|                      | Tithe    | e barn, D                   | airy &    | Cart Loc        | lge                                                                                                                                    |
|                      |          |                             | ·         | s As Exis       |                                                                                                                                        |
|                      |          |                             |           |                 | U                                                                                                                                      |
|                      |          |                             |           |                 |                                                                                                                                        |
| CA                   | RDEN     | <b>&amp; C</b>              | DDF       | FREY            | Carden & Godfrey Limited<br>33 Clerkenwell Close<br>London EC1R 0AU<br>Telephone: 020 7490 0300                                        |
| CA                   | RDEN     | <b>&amp; C</b><br>Irchitect | _         | FREY            | 33 Clerkenwell Close                                                                                                                   |
| CA<br>Scale<br>1:100 | RDEN     |                             | _         | No.<br>5125-1-3 | 33 Clerkenwell Close<br>London ECIR 0AU<br>Telephone: 020 7490 0300<br>Facsimile: 020 7490 0004<br>mail@cardenandgodfrey.co.ul<br>Rev. |