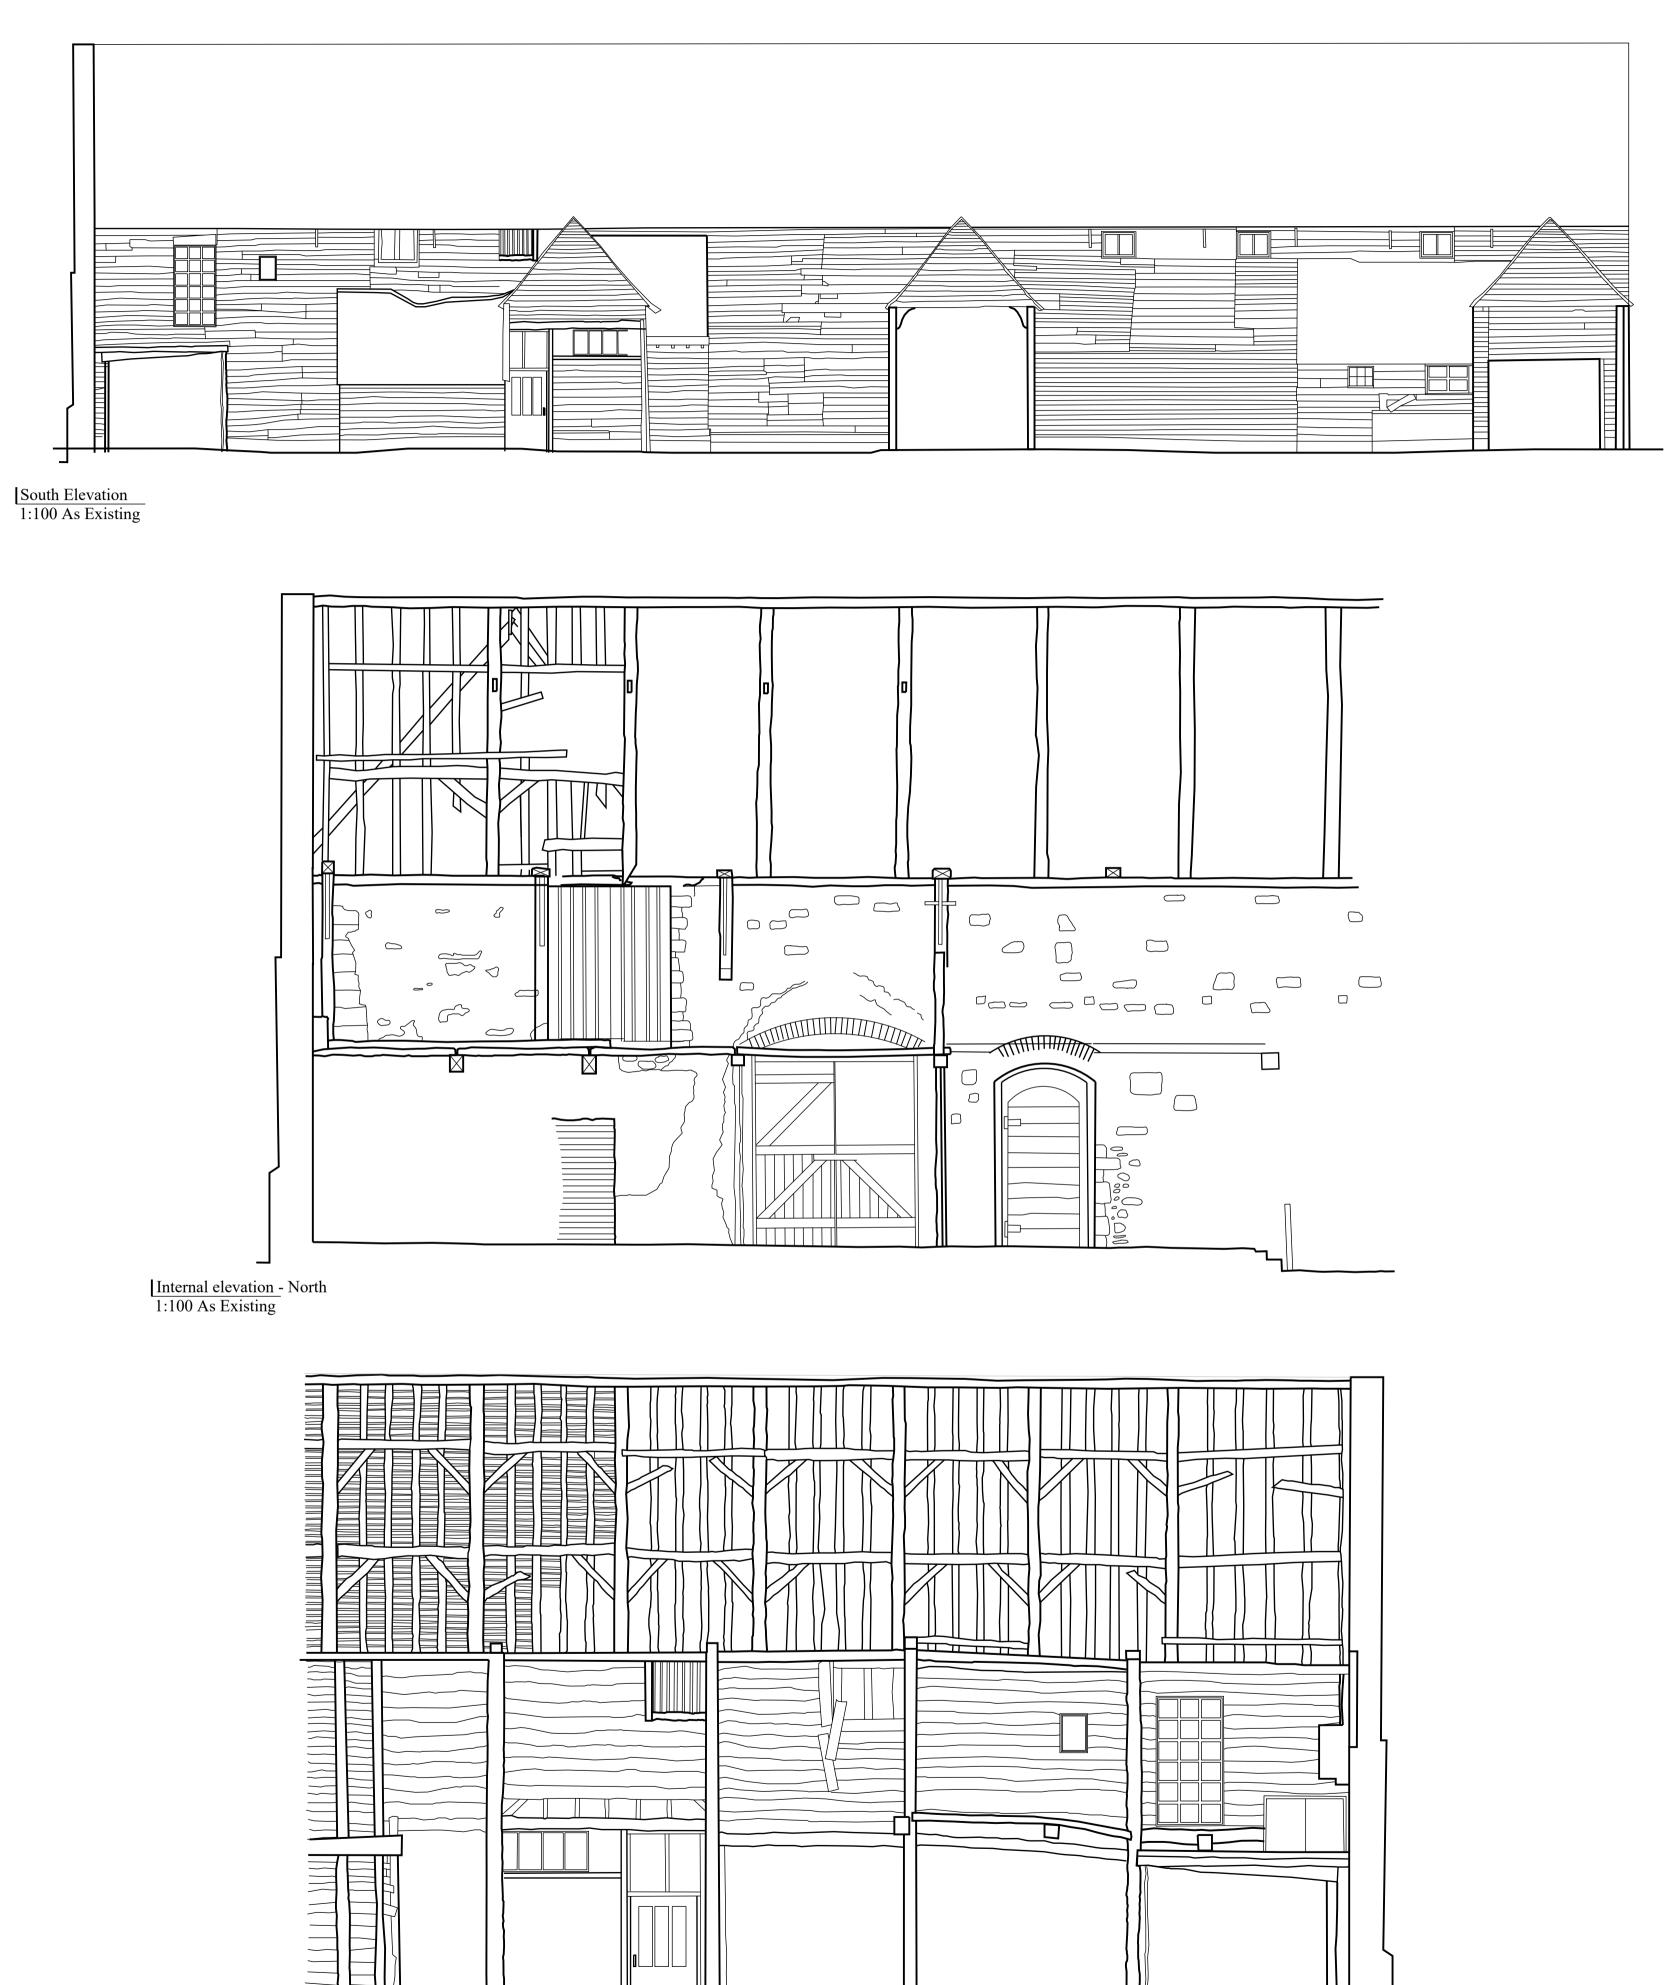

|                              |         | PREL                   | IMIN     | ARY        |                                                                                                                             |
|------------------------------|---------|------------------------|----------|------------|-----------------------------------------------------------------------------------------------------------------------------|
|                              |         | St 01                  | Deri     | , <b>Г</b> |                                                                                                                             |
|                              |         | St. Osyth              | i Priory | , Essex    | L .                                                                                                                         |
| Repairs & Alterations to the |         |                        |          |            |                                                                                                                             |
|                              |         | e barn, D<br>Barn Sout |          |            | -                                                                                                                           |
| CA                           | Tithe B |                        | h Eleva  | ation - ]  | Carden & Godfrey Limited<br>33 Clerkenwell Close<br>London EC1R 0AU                                                         |
| CA                           | Tithe B | arn Sout               | h Eleva  | ation - ]  | Repairs Carden & Godfrey Limited 33 Clerkenwell Close                                                                       |
| CA                           | Tithe B | Sarn Sout              | h Eleva  | ation - ]  | Carden & Godfrey Limited<br>33 Clerkenwell Close<br>London EC1R 0AU<br>Telephone: 020 7490 0300<br>Facsimile: 020 7490 0004 |