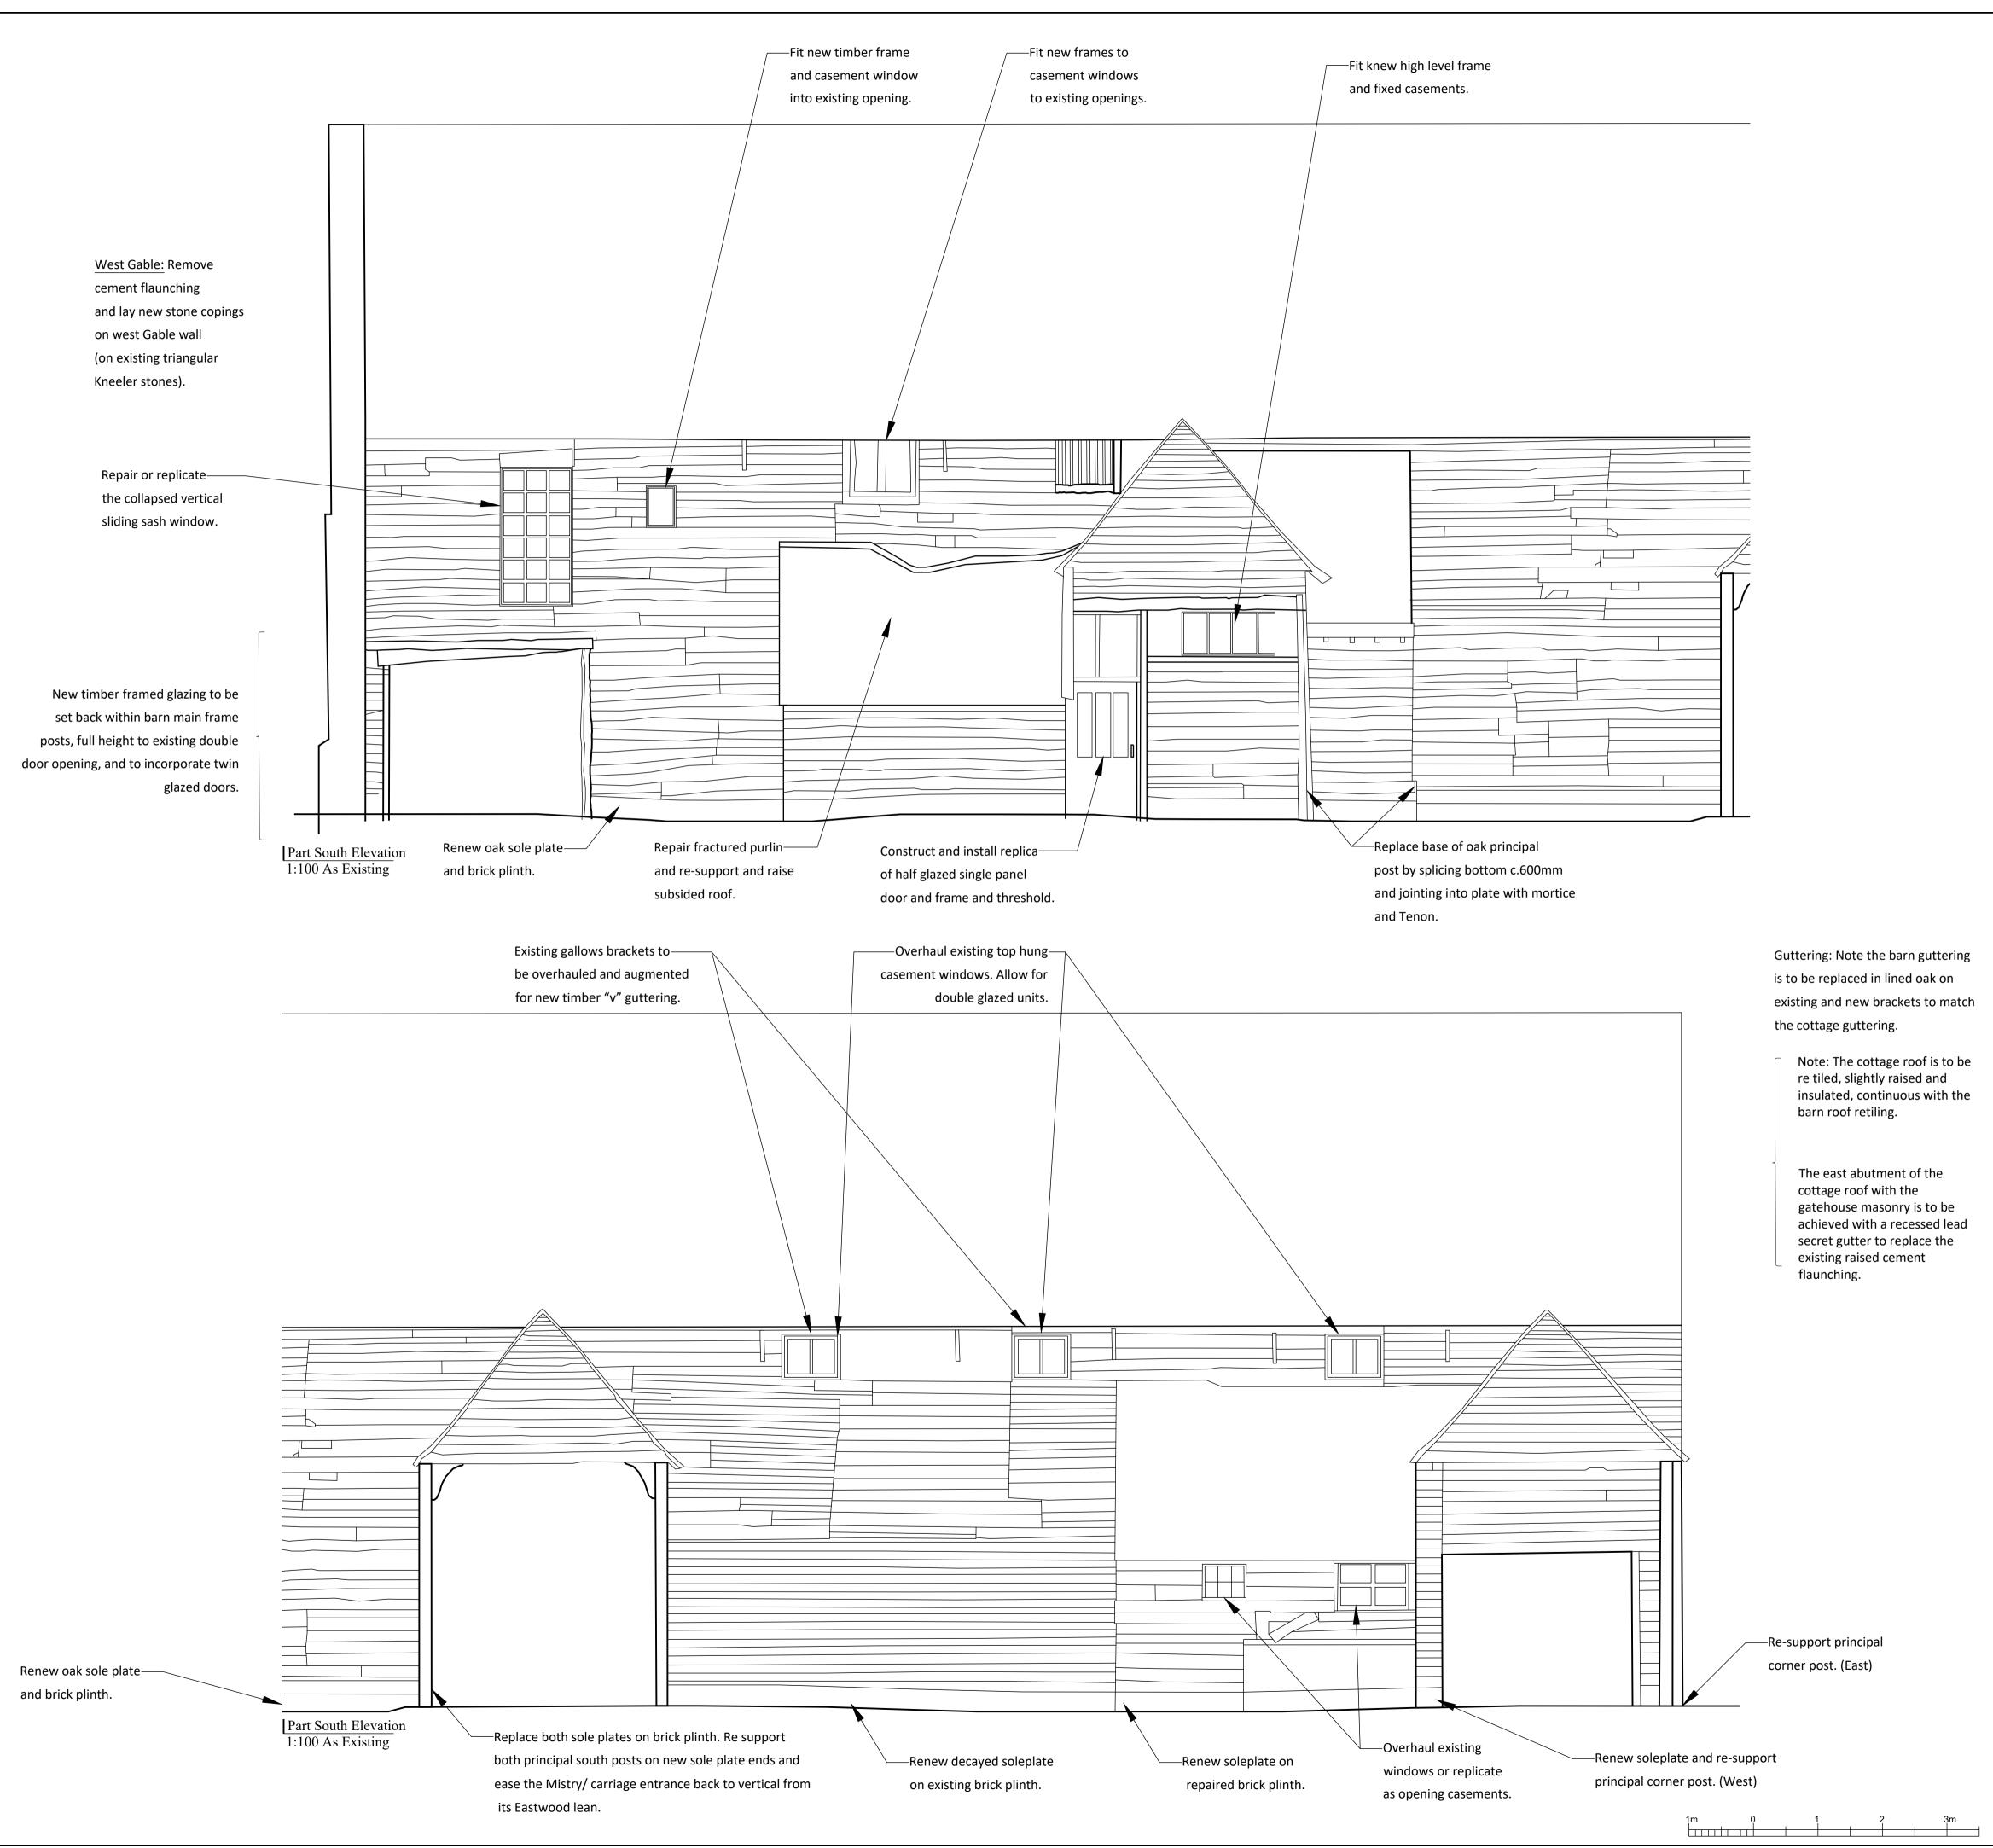

 External shingle ground level to be lowered either side of reopened link doorway.

 Eastside soleplate to be replaced entirely, full length on new raised brick plinth wall on existing foundations.
 Each principal post is to be repaired at decayed base by splicing new seasoned oak extensions to sound truncated posts and forming Mortice and Tenon joints into the new soleplate.

—Label, plot and salvage existing weatherboarding for reinstatement on modified frame assembly, incorporating insulation and internal linings.

–West side sole plates to be renewed 100% on new handmade brick plinth wall, to match detail at south end. Assumed splicing in of principle frame post based extensions on each Bay, jointed into new sole plate, Therefore all new oak to new oak carpentry.

 Provisionally retention of timber internal partitions at the North End.

| Revision Date Comments DO NOT SCALE FROM THIS DRAWING                                                                                                                    |  |  |  |  |  |
|--------------------------------------------------------------------------------------------------------------------------------------------------------------------------|--|--|--|--|--|
|                                                                                                                                                                          |  |  |  |  |  |
| PRELIMINARY                                                                                                                                                              |  |  |  |  |  |
|                                                                                                                                                                          |  |  |  |  |  |
| St. Osyth Priory, Essex                                                                                                                                                  |  |  |  |  |  |
| Repairs & Alterations to the                                                                                                                                             |  |  |  |  |  |
|                                                                                                                                                                          |  |  |  |  |  |
| Tithe Barn, Dairy & Cart Lodge                                                                                                                                           |  |  |  |  |  |
| Cart Lodge - Repairs                                                                                                                                                     |  |  |  |  |  |
| CARDEN & GODFREY<br>Carden & Godfrey Limited<br>33 Clerkenwell Close<br>London ECIR 0AU<br>Telephone: 020 7490 0300                                                      |  |  |  |  |  |
| Architects Facsimile: 020 7490 0004<br>mail@cardenandgodfrey.co.uk                                                                                                       |  |  |  |  |  |
| Scale Size Date Drawn No. Rev.                                                                                                                                           |  |  |  |  |  |
| 1:100 A1 Sep.22 MS 5125-1-34 -                                                                                                                                           |  |  |  |  |  |
| © Carden & Godfrey Ltd own the copyright of this drawing and design which must not be reproduced in whole or part without the written permission of Carden & Godfrey Ltd |  |  |  |  |  |