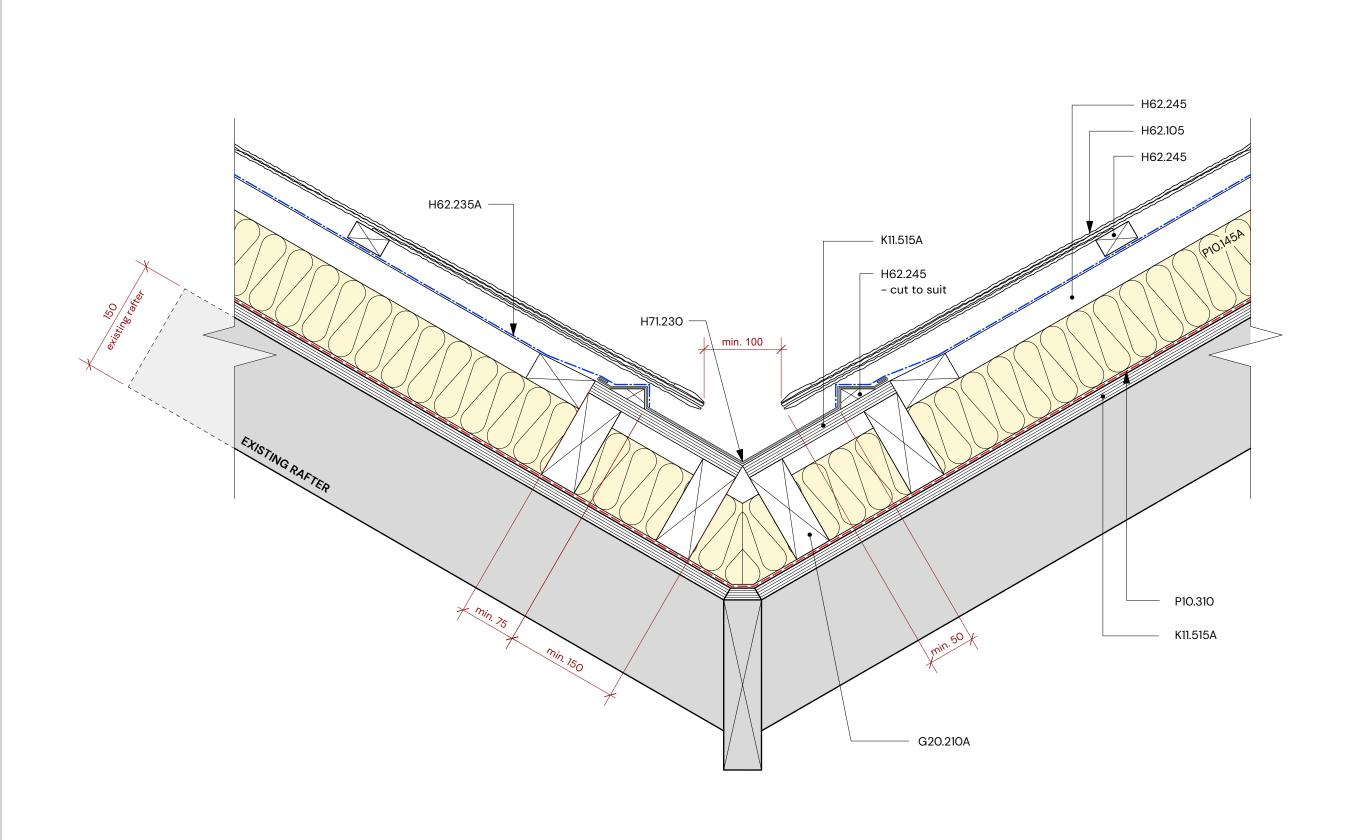

Project
Royal Cornwall Museum
Roof Repair Works
Client
The Royal Institution of Cornwall

TO1 26/04/24 SCFNH Issued for tender
Rev Date By Ap Note

Drawing Title
TYPICAL VALLEY DETAIL
SSQ SLATES - WARM ROOF

Project Number/Drawing Number
230794-RIC-KK-XX-XX-DR-AT-4003
Check all dimensions and levels on site

T01

Only to be used on the site for which designed. The electronic transmission of designs/information contained in this drawing is carried out entirely at the User's risk and Kendall Kingscott Ltd. will have no liability for any errors are being recorded in the contained of the User's risk and Kendall Kingscott Ltd. will have no liability for any errors are neithey the responsibility in the User and Kendall Kingscott Ltd. shall have no responsibility in the separation of a mended or responsibility in the respect thereof whatsoever.