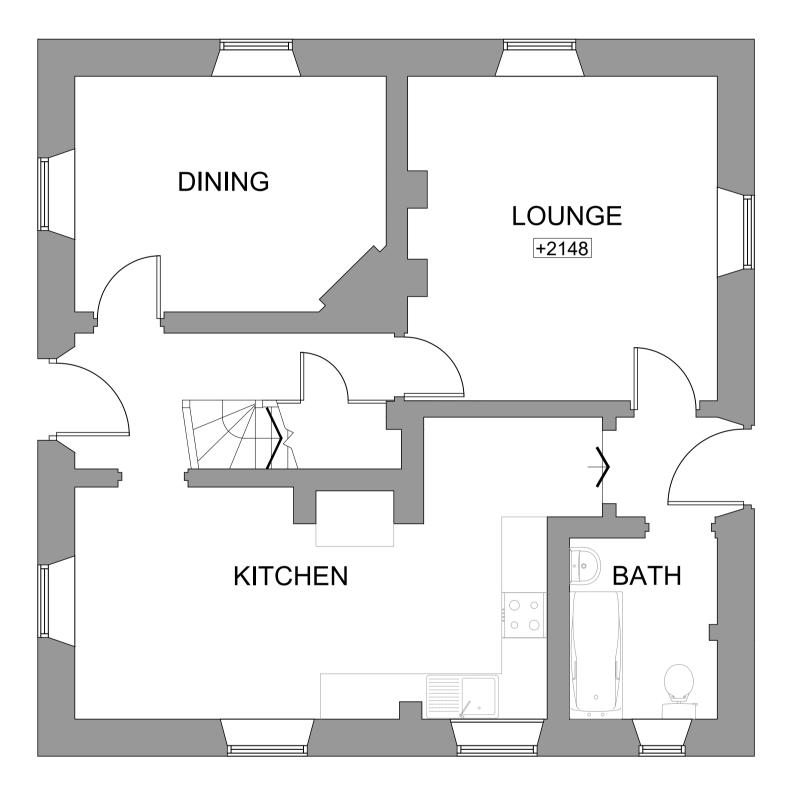

GROUND FLOOR

FIRST FLOOR

This drawing is copyright and the property of CS2 Limited & must not be copied in whole or in part without their written permission. Do not scale. It is essential that this drawing is read in conjunction with all specifications/schedules of works and that all works are included for. All dimensions and levels must be verified on site and discrepancies reported to CS2 Limited prior to commencing works or preparing site drawings.

## RUSHEY HOUSE - EXISTING GROUND AND FIRST FLOOR PLANS

| DRAWN:    | CHECKED:    | DATE:              |
|-----------|-------------|--------------------|
| CS        | CL          | 19/05/2021         |
| SCALE:    | DRAWING NO. | REV:               |
| 1:50 @ A1 | 1054913/E01 |                    |
|           |             | © 2016 CS2 Limited |