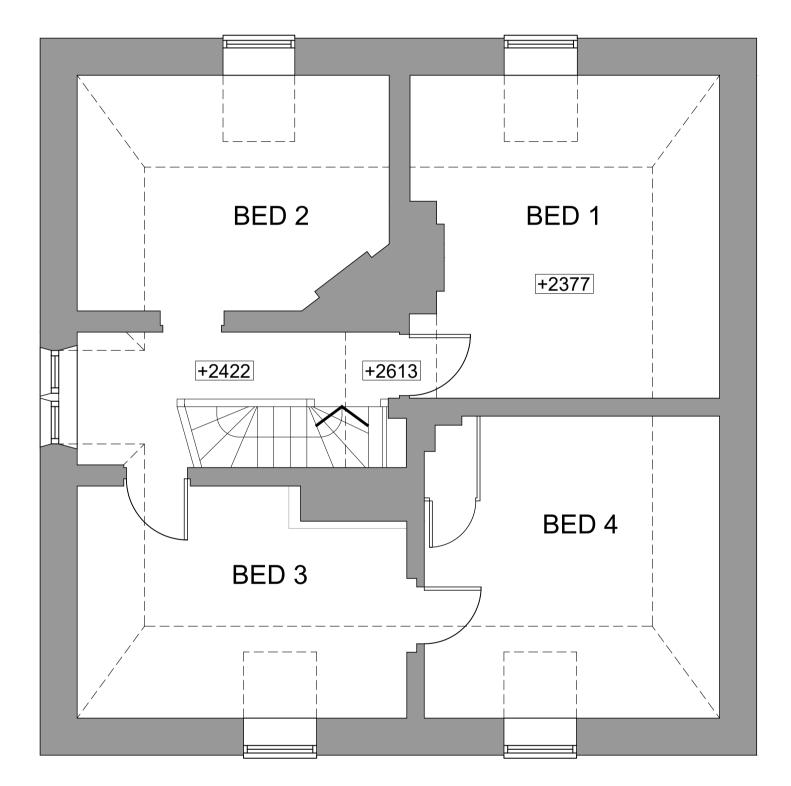

GROUND FLOOR

FIRST FLOOR

This drawing is copyright and the property of CS2 Limited & must not be copied in whole or in part without their written permission. Do not scale. It is essential that this drawing is read in conjunction with all specifications/schedules of works and that all works are included for. All dimensions and levels must be verified on site and discrepancies reported to CS2 Limited prior to commencing works or preparing site drawings.

## RUSHEY HOUSE - EXISTING GROUND AND FIRST FLOOR PLANS

| DRAWN:    | CHECKED:    | DATE:              |
|-----------|-------------|--------------------|
| CS        | CL          | 19/05/2021         |
| SCALE:    | DRAWING NO. | REV:               |
| 1:50 @ A1 | 1054913/E01 |                    |
|           |             | © 2016 CS2 Limited |