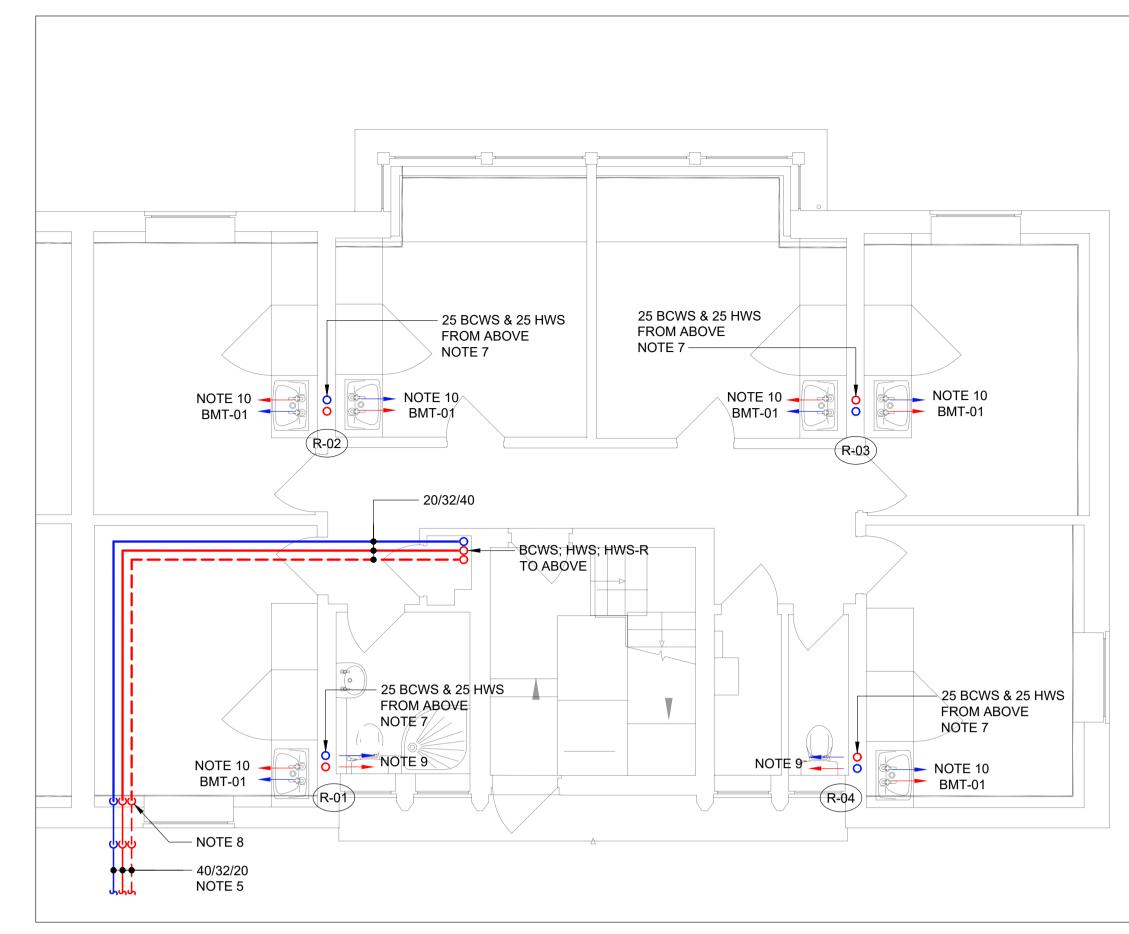

**GROUND FLOOR** 

SECOND FLOOR

## NOTES

- 1. READ THIS DRAWING IN CONJUNCTION WITH THE COVERSHEETS & SCHEDULES
- ALL DIMENSIONS ARE IN mm
  DO NOT SCALE FROM THIS DRAWING
- FLOOR PLANS DO NOT SHOW ALL PIPE SIZES, COMPONENTS & ACCESSORIES, REFER FLOW DIAGRAMS
- TO UNDERGROUND INFRASTRUCTURE; REFER TYPICAL CONNECTION DETAIL
- 6. NOT USED
- NEW SERVICES IN EXISTING RISER LOCATION;
  PHASE 1: TEMPORARY CONNECTION TO EXISTING SERVICES AS THEY EXIT GROUND FLOOR SLAB
   PHASE 2: REMOVE TEMPORARY CONNECTION WITHOUT LEAVING A DEAD LEG & FEED FROM NEW SERVICES ON SECOND FLOOR
- 8. DROP FROM HIGH LEVEL WITHIN THICKNESS OF WALL LINING; EXIT THROUGH WALL PENETRATIONS AT 150 AFL; CONTINUE INSULATION THROUGH WALL PENETRATIONS; BUILDING ISOLATION & DRAIN VALVES BEHIND ACCESS PANEL AT LOW LEVEL
- 9. 15/15 NEW CONNECTIONS TO EXISTING POINTS OF USE; FIT FLOW RESTRICTORS TO FIXTURES THAT DO NOT CONFORM TO THE SPECIFIED MAXIMUM FLOW RATE LIMITATIONS
- 10. NEW BASIN/SINK, MIXER TAP; WASTE & TRAP IN EXISTING LOCATION; FOR BASIN/SINK SPECIFICATION REFER ARCHITECTURAL; 15/15 NEW CONNECTIONS TO MIXER TAP; 32/40 CONNECTION TO EXISTING DRAINAGE
- 11. RUN PIPEWORK AS HIGH AS REASONABLY POSSIBLE IN CORRIDOR
- 12. MINIMUM ELEVATION CHANGE FOR PIPES TO CROSS WITH 20 CLARENCE AFTER INSULATION

## LEGEND

| LTHW-F | Low Temperature Heating Water - Flow   |  |  |
|--------|----------------------------------------|--|--|
| LTHW-R | Low Temperature Heating Water - Return |  |  |
| GWS    | Gray Water Services                    |  |  |
| BCWS   | Boosted Cold Water Service             |  |  |
| MCWS   | Mains Cold Water Service               |  |  |
| HWS    | Hot Water Service                      |  |  |
| HWS-R  | Hot Water Service - Return             |  |  |
| DRN    | Drain                                  |  |  |
| DRN-CR | Drain - Chemical Resistant             |  |  |
| GAS    | Natural Gas                            |  |  |
| ACR    | Air-conditioning/Refrigeration         |  |  |
|        | Control Link                           |  |  |
| AP     | Access Panel                           |  |  |
| DG     | Door Grille                            |  |  |
| DG-FR  | Door Grille - Fire Rated               |  |  |
| EXT    | Extract Air                            |  |  |
| EXH    | Exhaust Air                            |  |  |
| FD     | Fire Damper                            |  |  |
| FFL    | Finished Floor Level                   |  |  |
| FSD    | Fire & Smoke Damper                    |  |  |
| ID     | Iris Damper                            |  |  |
| OA     | Outside Air                            |  |  |
| OBD    | Opposed Blade Damper                   |  |  |
| SA     | Supply Air                             |  |  |
| SBD    | Single Blade Damper                    |  |  |
| UFH    | Under Floor Heating                    |  |  |
|        |                                        |  |  |