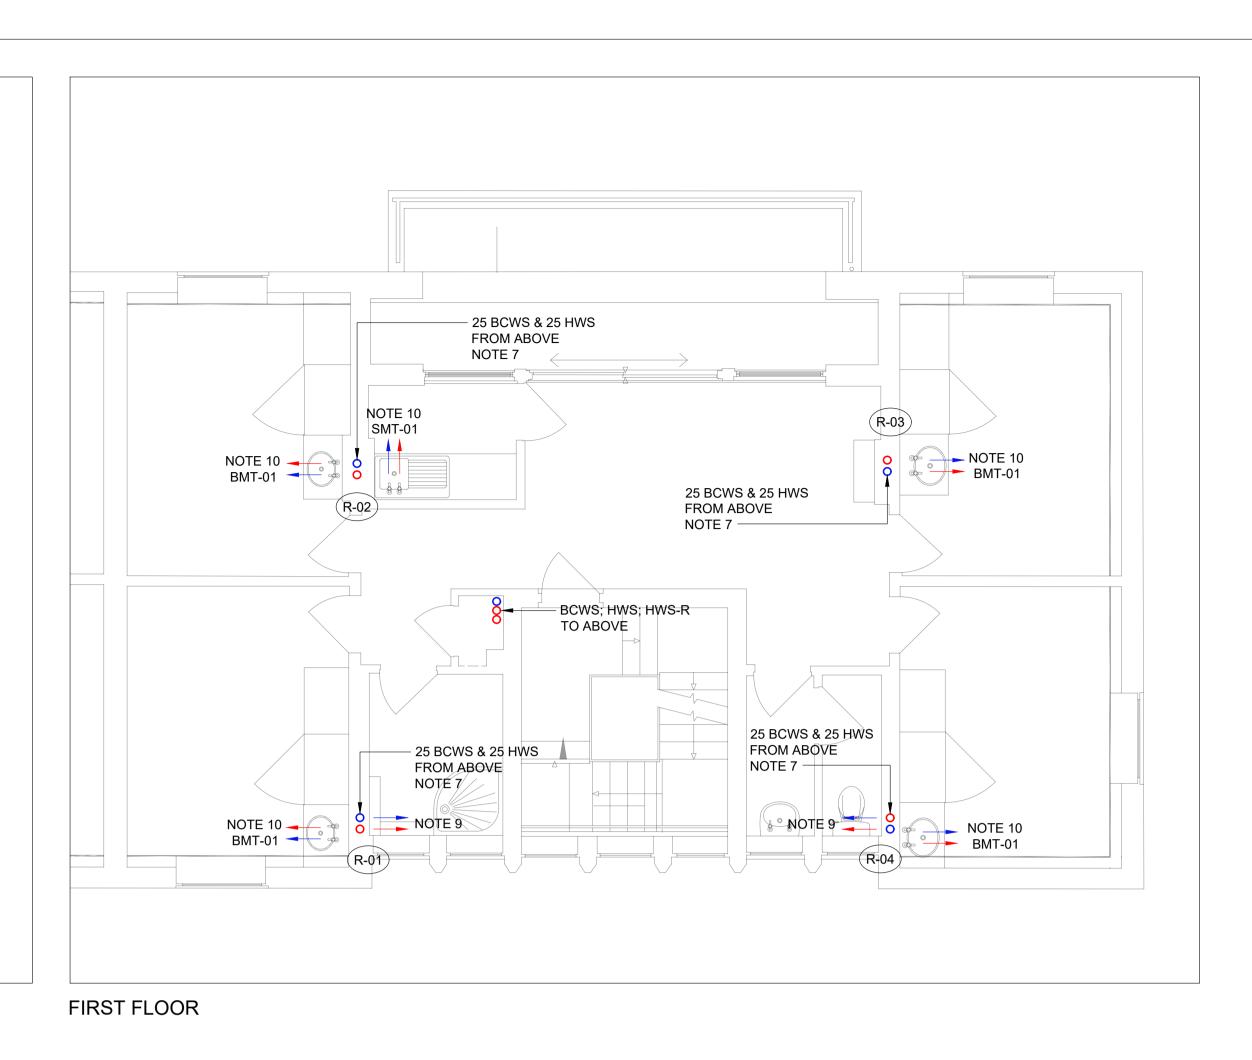

**GROUND FLOOR** 

SECOND FLOOR

## NOTES

- 1. READ THIS DRAWING IN CONJUNCTION WITH THE COVERSHEETS & SCHEDULES
- ALL DIMENSIONS ARE IN mm
  DO NOT SCALE FROM THIS DRAWING
- FLOOR PLANS DO NOT SHOW ALL PIPE SIZES, COMPONENTS & ACCESSORIES, REFER FLOW DIAGRAMS
- TO UNDERGROUND INFRASTRUCTURE; REFER TYPICAL CONNECTION DETAIL
- 6. NOT USED
- NEW SERVICES IN EXISTING RISER LOCATION;
  PHASE 1: TEMPORARY CONNECTION TO EXISTING SERVICES AS THEY EXIT GROUND FLOOR SLAB
   PHASE 2: REMOVE TEMPORARY CONNECTION WITHOUT LEAVING A DEAD LEG & FEED FROM NEW SERVICES ON SECOND FLOOR
- 8. DROP FROM HIGH LEVEL WITHIN THICKNESS OF WALL LINING; EXIT THROUGH WALL PENETRATIONS AT 150 AFL; CONTINUE INSULATION THROUGH WALL PENETRATIONS; BUILDING ISOLATION & DRAIN VALVES BEHIND ACCESS PANEL AT LOW LEVEL
- 9. 15/15 NEW CONNECTIONS TO EXISTING POINTS OF USE; FIT FLOW RESTRICTORS TO FIXTURES THAT DO NOT CONFORM TO THE SPECIFIED MAXIMUM FLOW RATE LIMITATIONS
- 10. NEW BASIN/SINK, MIXER TAP; WASTE & TRAP IN EXISTING LOCATION; FOR BASIN/SINK SPECIFICATION REFER ARCHITECTURAL; 15/15 NEW CONNECTIONS TO MIXER TAP; 32/40 CONNECTION TO EXISTING DRAINAGE
- 11. RUN PIPEWORK AS HIGH AS REASONABLY POSSIBLE IN CORRIDOR
- 12. MINIMUM ELEVATION CHANGE FOR PIPES TO CROSS WITH 20 CLARENCE AFTER INSULATION

## LEGEND

| LTHW-F | Low Temperature Heating Water - Flow   |  |  |
|--------|----------------------------------------|--|--|
| LTHW-R | Low Temperature Heating Water - Return |  |  |
| GWS    | Gray Water Services                    |  |  |
| BCWS   | Boosted Cold Water Service             |  |  |
| MCWS   | Mains Cold Water Service               |  |  |
| HWS    | Hot Water Service                      |  |  |
| HWS-R  | Hot Water Service - Return             |  |  |
| DRN    | Drain                                  |  |  |
| DRN-CR | Drain - Chemical Resistant             |  |  |
| GAS    | Natural Gas                            |  |  |
| ACR    | Air-conditioning/Refrigeration         |  |  |
|        | Control Link                           |  |  |
| AP     | Access Panel                           |  |  |
| DG     | Door Grille                            |  |  |
| DG-FR  | Door Grille - Fire Rated               |  |  |
| EXT    | Extract Air                            |  |  |
| EXH    | Exhaust Air                            |  |  |
| FD     | Fire Damper                            |  |  |
| FFL    | Finished Floor Level                   |  |  |
| FSD    | Fire & Smoke Damper                    |  |  |
| ID     | Iris Damper                            |  |  |
| OA     | Outside Air                            |  |  |
| OBD    | Opposed Blade Damper                   |  |  |
| SA     | Supply Air                             |  |  |
| SBD    | Single Blade Damper                    |  |  |
| UFH    | Under Floor Heating                    |  |  |
|        |                                        |  |  |