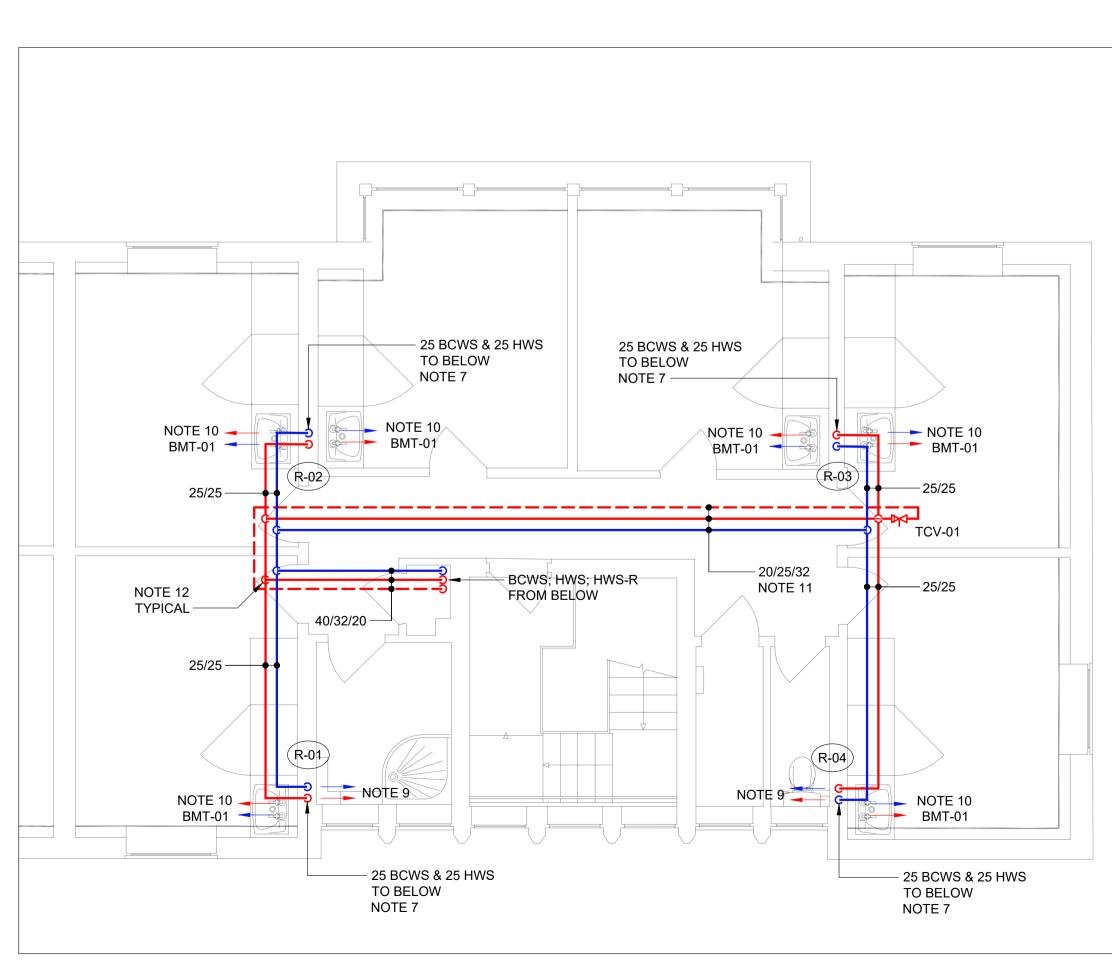

**GROUND FLOOR** 

SECOND FLOOR

## NOTES

- 1. READ THIS DRAWING IN CONJUNCTION WITH THE COVERSHEETS & SCHEDULES
- ALL DIMENSIONS ARE IN mm
  DO NOT SCALE FROM THIS DRAWING
- FLOOR PLANS DO NOT SHOW ALL PIPE SIZES, COMPONENTS & ACCESSORIES, REFER FLOW DIAGRAMS
- TO UNDERGROUND INFRASTRUCTURE; REFER TYPICAL CONNECTION DETAIL
- 6. NOT USED
- NEW SERVICES IN EXISTING RISER LOCATION;
  PHASE 1: TEMPORARY CONNECTION TO EXISTING SERVICES AS THEY EXIT GROUND FLOOR SLAB
   PHASE 2: REMOVE TEMPORARY CONNECTION WITHOUT LEAVING A DEAD LEG & FEED FROM NEW SERVICES ON SECOND FLOOR
- 8. DROP FROM HIGH LEVEL WITHIN THICKNESS OF WALL LINING; EXIT THROUGH WALL PENETRATIONS AT 150 AFL; CONTINUE INSULATION THROUGH WALL PENETRATIONS; BUILDING ISOLATION & DRAIN VALVES BEHIND ACCESS PANEL AT LOW LEVEL
- 9. 15/15 NEW CONNECTIONS TO EXISTING POINTS OF USE; FIT FLOW RESTRICTORS TO FIXTURES THAT DO NOT CONFORM TO THE SPECIFIED MAXIMUM FLOW RATE LIMITATIONS
- 10. NEW BASIN/SINK, MIXER TAP; WASTE & TRAP IN EXISTING LOCATION; FOR BASIN/SINK SPECIFICATION REFER ARCHITECTURAL; 15/15 NEW CONNECTIONS TO MIXER TAP; 32/40 CONNECTION TO EXISTING DRAINAGE
- 11. RUN PIPEWORK AS HIGH AS REASONABLY POSSIBLE IN CORRIDOR
- 12. MINIMUM ELEVATION CHANGE FOR PIPES TO CROSS WITH 20 CLARENCE AFTER INSULATION

## LEGEND

| LTHW-F | Low Temperature Heating Water - Flow   |  |  |
|--------|----------------------------------------|--|--|
| LTHW-R | Low Temperature Heating Water - Return |  |  |
| GWS    | Gray Water Services                    |  |  |
| BCWS   | Boosted Cold Water Service             |  |  |
| MCWS   | Mains Cold Water Service               |  |  |
| HWS    | Hot Water Service                      |  |  |
| HWS-R  | Hot Water Service - Return             |  |  |
| DRN    | Drain                                  |  |  |
| DRN-CR | Drain - Chemical Resistant             |  |  |
| GAS    | Natural Gas                            |  |  |
| ACR    | Air-conditioning/Refrigeration         |  |  |
|        | Control Link                           |  |  |
| AP     | Access Panel                           |  |  |
| DG     | Door Grille                            |  |  |
| DG-FR  | Door Grille - Fire Rated               |  |  |
| EXT    | Extract Air                            |  |  |
| EXH    | Exhaust Air                            |  |  |
| FD     | Fire Damper                            |  |  |
| FFL    | Finished Floor Level                   |  |  |
| FSD    | Fire & Smoke Damper                    |  |  |
| ID     | Iris Damper                            |  |  |
| OA     | Outside Air                            |  |  |
| OBD    | Opposed Blade Damper                   |  |  |
| SA     | Supply Air                             |  |  |
| SBD    | Single Blade Damper                    |  |  |
| UFH    | Under Floor Heating                    |  |  |
|        |                                        |  |  |