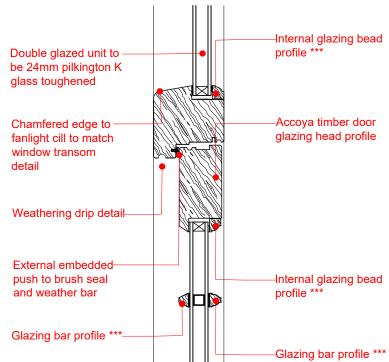

Door head to fanlight transom cill detail

| Scale 1:5 @A3

Scale 1:5 @A3

Do not scale from this drawing.

Dimensions are to be checked on site.

If in doubt please ask.

B 11/12/2020 Tender Review KE

Rev Date/Intls Details