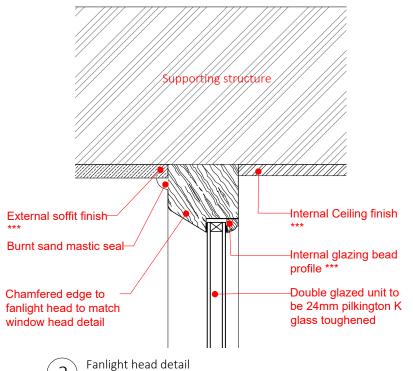

Door head to fanlight transom cill detail

| Scale 1:5 @A3

Scale 1:5 @A3

Do not scale from this drawing.

Dimensions are to be checked on site.

If in doubt please ask.

B 11/12/2020 Tender Review KE

Rev Date/Intls Details