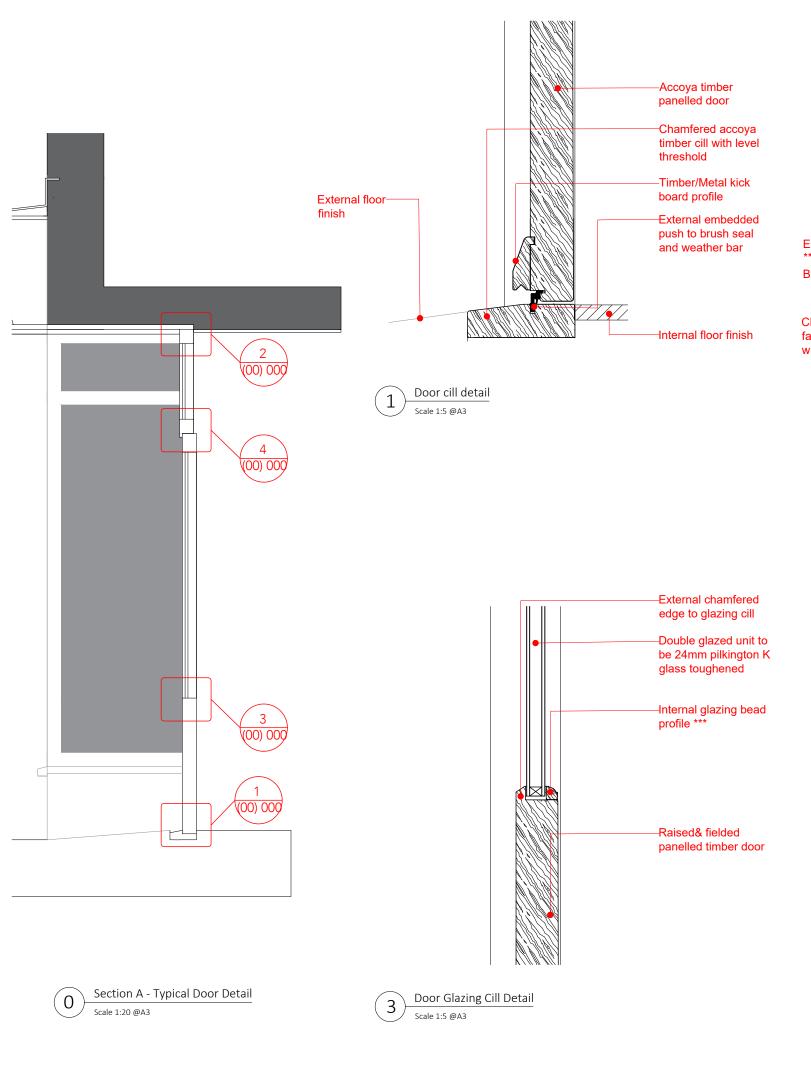

Door head to fanlight transom cill detail

| Scale 1:5 @A3

Scale 1:5 @A3

Do not scale from this drawing.

Dimensions are to be checked on site.

If in doubt please ask.

B 11/12/2020 Tender Review KE

Rev Date/Intls Details