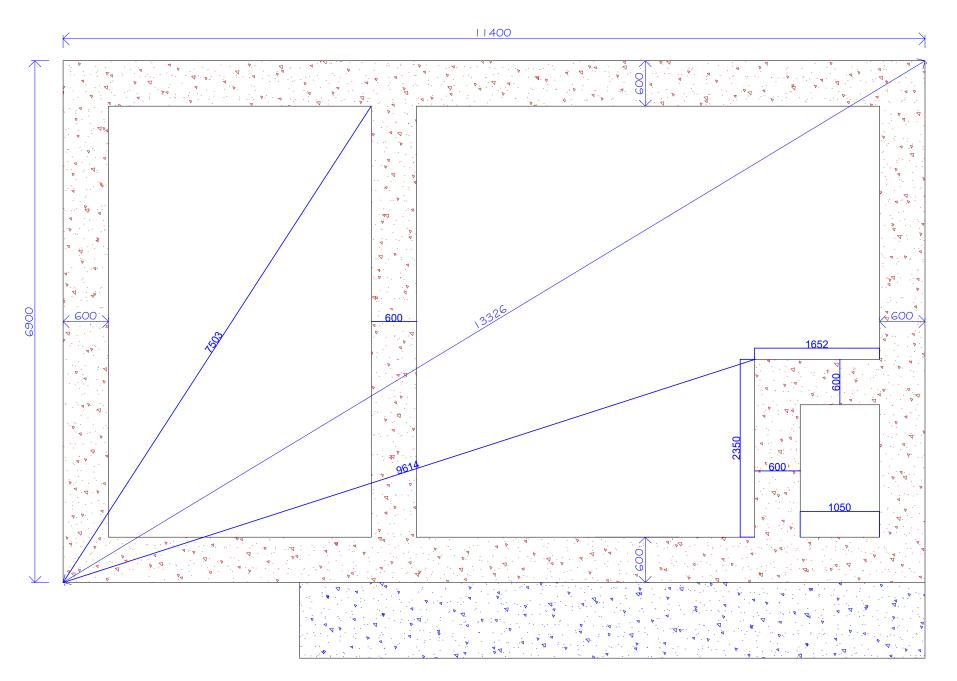

FOUNDATION SETTING-OUT

## NOTES -

Drainage subject to a visit by the builder and assessment of existing drains.

Party wall act may be required and is the responsibility of the homeowner, we can advise if required.

Please review our Terms and Conditions on our website www.binneyandsimsdesign.co.uk

Site plans and Location plans purchased from streetwise.net and are subject to their terms and conditions.

Drawings are for planning purposes only.

Prior to commencement of works the contractor is responsible for checking the plans to the site conditions. If any anomolies are found they are reported for rectification. Failure to do so at this stage will result in the contractor being liable for resulting costs incurred.

Drawings are subject to structural engineering and building control.