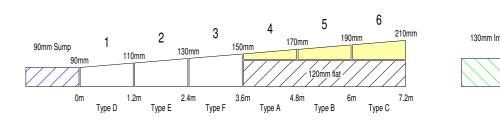

Tapered scheme designed based on the existing roof coversings being stripped back to the structural deck to achieve the requested thermal performance of 0.18W/m²K

## Tapered Decotherm roof insulation

## SECTION 1:60

THIS CAD DRAWING (electronic or paper format) AND THE COPYRIGHT THEREON ARE THE PROPERTY OF SIKA LIQUID PLASTICS AND MUST NOT BE REPRODUCED IN PART OR IN WHOLE OR PASSED ON TO OTHERS WITHOUT PERMISSION

Drawing No:

An Annex 'C' compliant 'U' Value of 0.18 W/m²K is achieved by this scheme design