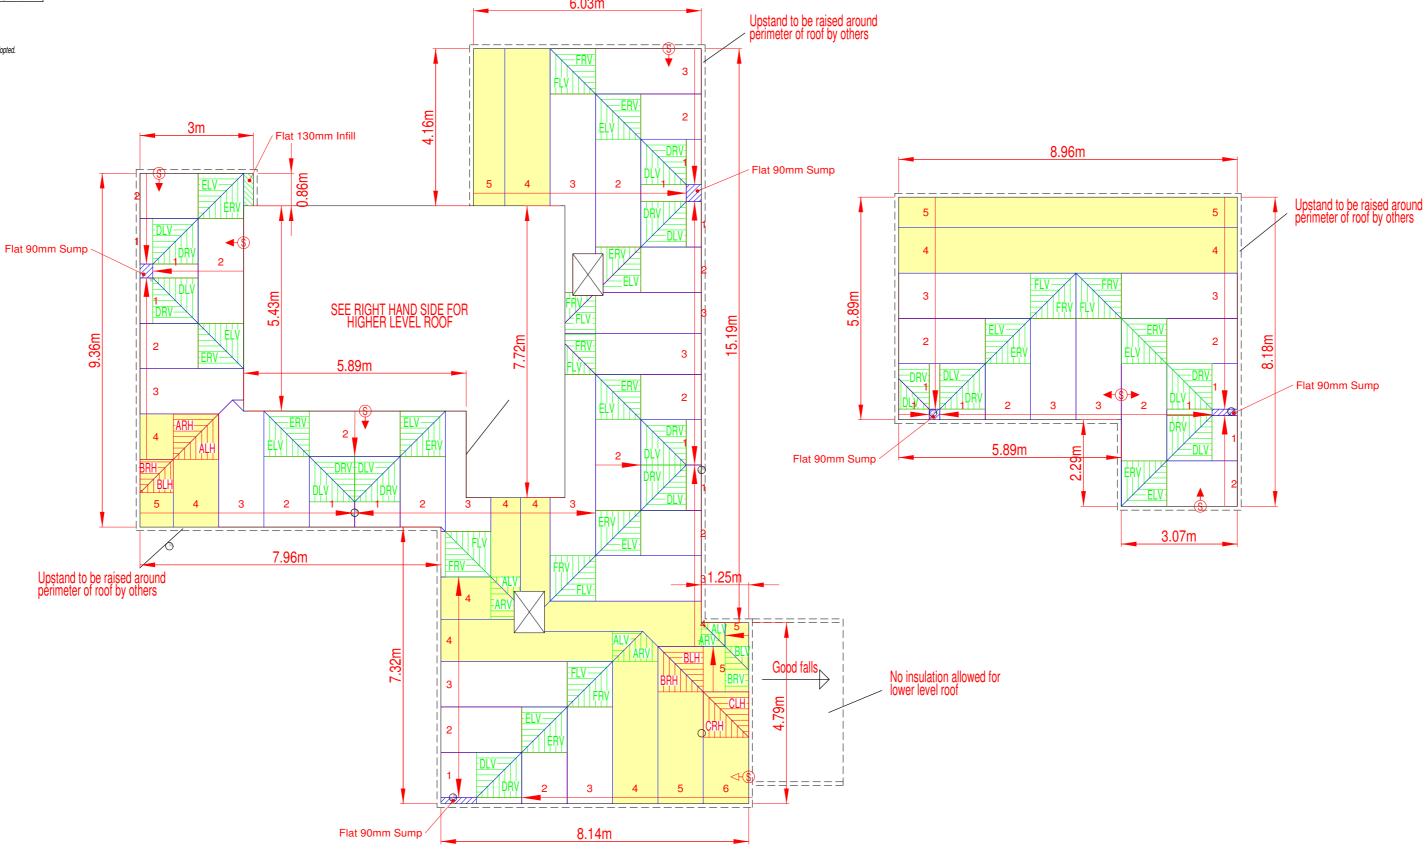

Tapered scheme designed based on the existing roof coversings being stripped back to the structural deck to achieve the requested thermal performance of 0.18W/m²K

## Rev Date By Description Received Source

- Liquid Plastics Registered Contractor to be responsible for checking these details against architects drawings / site requirements and to advise Sika Liquid Plastics immediately of any
- This drawing includes sufficient material including any wastage to complete this contract. Any additional material requested, over and above the quantities shown, will be charged at the going rate + VAT at time of delivery, and may also be subject to additional transport charges. 3. This tapered scheme does not account for insulation to upstands or areas of uniform flat board
- unless stated otherwise. 4. A flat and level roof deck without substantial depression is assumed, unless otherwise stated. If
- significant backfalls or depressions are present further advice should be sought.

  5. A suitable sized timber (or similar) edge support to be provided by the contractor should be fixed to all exposed edges of the Liquid Plastics Decotherm board Layout.

- - to customer approval prior to delivery.

    9. Ponding will occur within areas of flat gutters.
  - 10. Part pre-mitred boards trimmed on site.

REQUIRED COMPONENTS

## Tapered Decotherm roof insulation

## SECTION 1:60

THIS CAD DRAWING (electronic or paper format) AND THE COPYRIGHT THEREON ARE THE PROPERTY OF SIKA LIQUID PLASTICS AND MUST NOT BE REPRODUCED IN PART OR IN WHOLE OR PASSED ON TO OTHERS WITHOUT PERMISSION

Drawing No:

An Annex 'C' compliant 'U' Value of 0.18 W/m²K is achieved by this scheme design