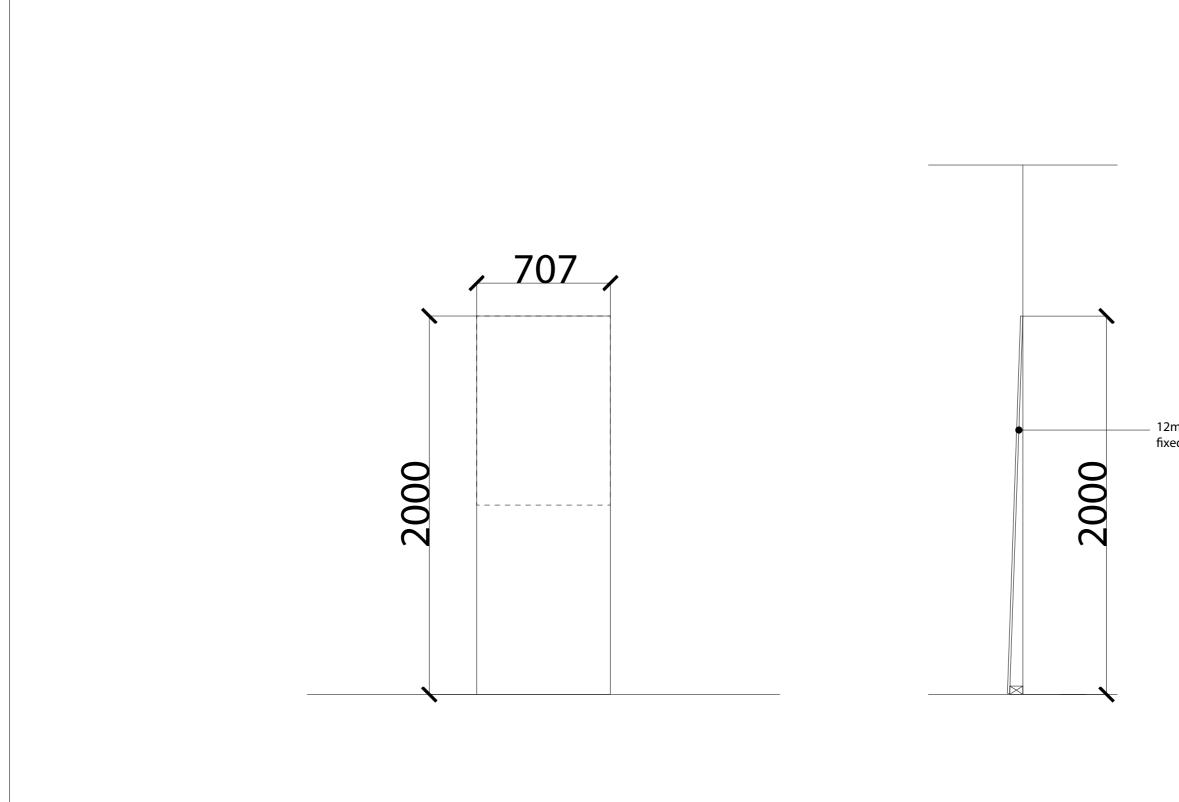

## 01 SB11-SB18 Theme Panel

| Rev. Date Description              | Notes:                                                                                                                                                                                                                                                                                                                                                         | Project: Abram Games                                         |
|------------------------------------|----------------------------------------------------------------------------------------------------------------------------------------------------------------------------------------------------------------------------------------------------------------------------------------------------------------------------------------------------------------|--------------------------------------------------------------|
| - 22.02.19 First Issue for Tender. | 1. All dimensions in mn. 2. This drawing to be read in conjunction with all relevant contract documents 3. This drawing to be read in conjunction with all Engineer's and Main contractor/ Sub-Contractor drawings and documentation 4. Do not scale from this drawing 5. Report any errors, contradictions, and omissions to the designer as soon as possible | Client: National Army Museum<br>Title: SB11-SB18 Theme Panel |
|                                    | 1.0m 2.0m<br>                                                                                                                                                                                                                                                                                                                                                  | Scale: 1:20 at A3<br>Drawing no: 028_730/-                   |

12mm painted FR class C MDF with direct to media print fixed to wall