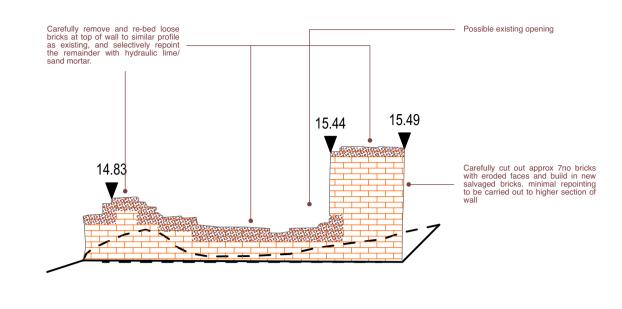

WEST ELEVATION, MORTUARY CHAPEL

SOUTH ELEVATION, MORTUARY CHAPEL

Mortuary Chapel Elevations

Carefully remove and re-bed loose bricks at top of wall to similar profile - as existing, and selectively repoint the remainder with hydraulic lime/ sand mortar.