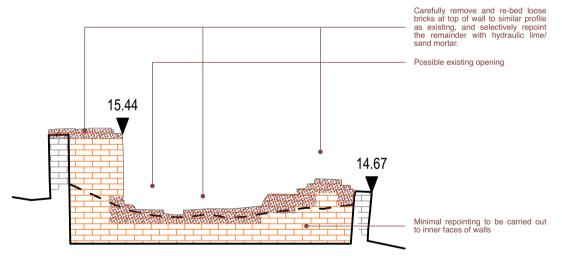

WEST ELEVATION, MORTUARY CHAPEL

SOUTH ELEVATION, MORTUARY CHAPEL

Mortuary Chapel Elevations

Carefully remove and re-bed loose bricks at top of wall to similar profile - as existing, and selectively repoint the remainder with hydraulic lime/ sand mortar.