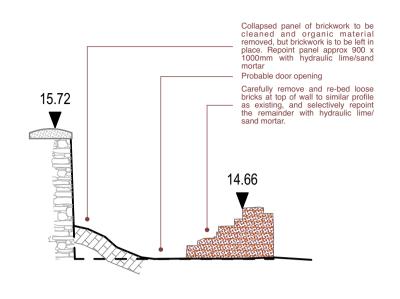

WEST ELEVATION, MORTUARY CHAPEL

SOUTH ELEVATION, MORTUARY CHAPEL

Mortuary Chapel Elevations

Carefully remove and re-bed loose bricks at top of wall to similar profile - as existing, and selectively repoint the remainder with hydraulic lime/ sand mortar.