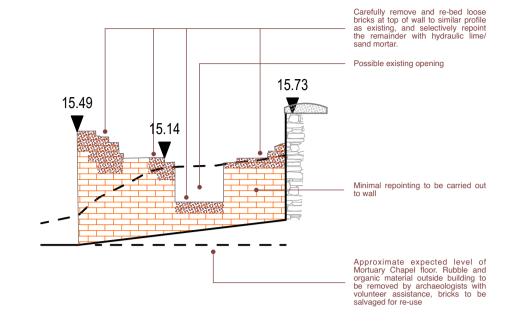

WEST ELEVATION, MORTUARY CHAPEL

SOUTH ELEVATION, MORTUARY CHAPEL

Mortuary Chapel Elevations

Carefully remove and re-bed loose bricks at top of wall to similar profile - as existing, and selectively repoint the remainder with hydraulic lime/ sand mortar.

15.14

15.73

WEST ELEVATION INTERNAL, MORTUARY CHAPEL

1:50

NORTH ELEVATION INTERNAL, MORTUARY CHAPEL

Mortuary Chapel Elevations

This drawing is © pdp Green Consulting Ltd. Notes.

- 1. This drawing is to be read in conjunction with drawings, details and specifications issued for construction purposes as appropiate.
- 2. The Contractor is responsible for all dimensions and for the correct setting out of the work on site. Only figured dimensions are to be used. Any discrepancies are to be reported before
- 3. All materials and workmanship to comply with current British Standards and Codes of Practice.