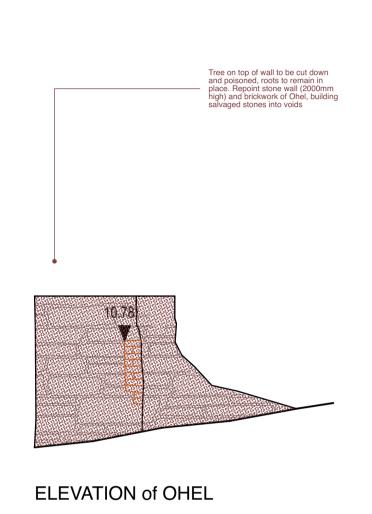

WEST ELEVATION, MORTUARY CHAPEL

SOUTH ELEVATION, MORTUARY CHAPEL

Mortuary Chapel Elevations

Carefully remove and re-bed loose bricks at top of wall to similar profile - as existing, and selectively repoint the remainder with hydraulic lime/ sand mortar.