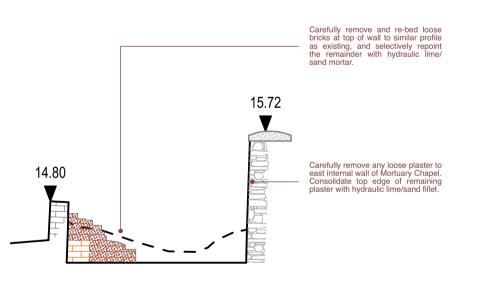

15.14

15.73

WEST ELEVATION INTERNAL, MORTUARY CHAPEL

1:50

NORTH ELEVATION INTERNAL, MORTUARY CHAPEL

Mortuary Chapel Elevations

This drawing is © pdp Green Consulting Ltd. Notes.

- 1. This drawing is to be read in conjunction with drawings, details and specifications issued for construction purposes as appropiate.
- 2. The Contractor is responsible for all dimensions and for the correct setting out of the work on site. Only figured dimensions are to be used. Any discrepancies are to be reported before
- 3. All materials and workmanship to comply with current British Standards and Codes of Practice.