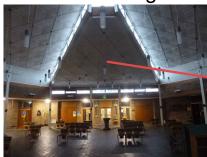

North East Segment

North West Segment

South Segment

South View from Main Building