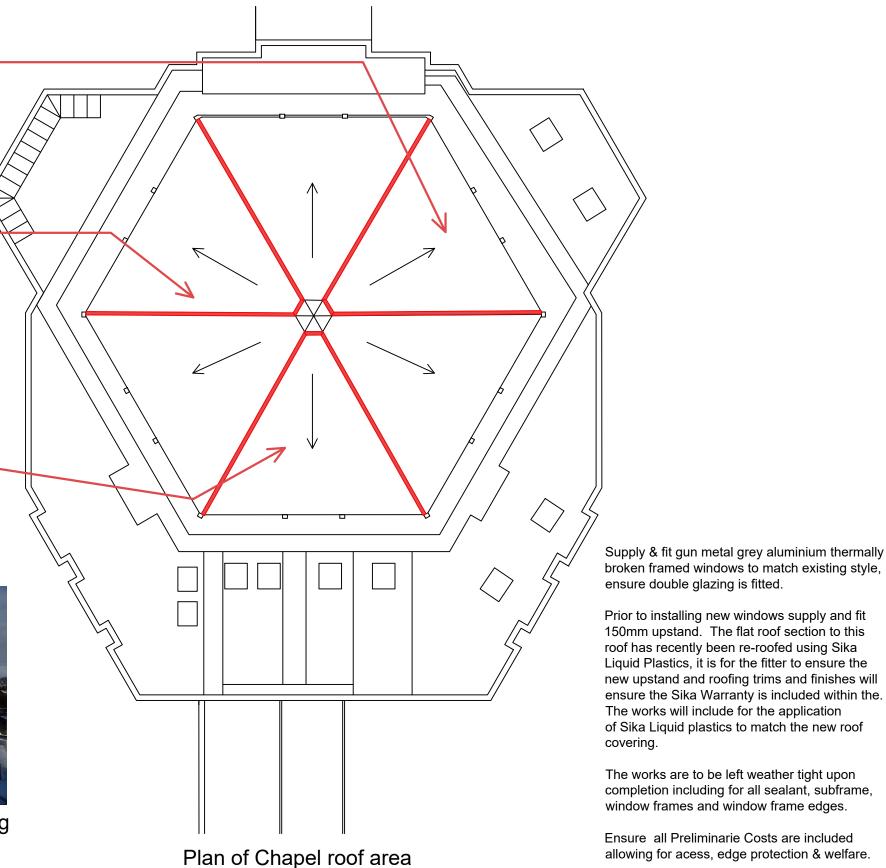

## **Leeds Trinity University**

Brownberrie Lane Horsforth Leeds LS18 5HD T. 0113 2837100

Prior to installing new windows supply and fit 150mm upstand. The flat roof section to this roof has recently been re-roofed using Sika Liquid Plastics, it is for the fitter to ensure the new upstand and roofing trims and finishes will ensure the Sika Warranty is included within the. The works will include for the application of Sika Liquid plastics to match the new roof covering.

The works are to be left weather tight upon completion including for all sealant, subframe, window frames and window frame edges.

Ensure all Preliminarie Costs are included allowing for acess, edge protection & welfare.

Ensure all works comply with the most up to date Regulations, Codes of Practice & Legislation.

| Client:                     | Leeds Tr              | inity University     |   |
|-----------------------------|-----------------------|----------------------|---|
| Project:                    | Chaple R<br>Referbish | oof Windows<br>nment |   |
| Drawing Title: Plan of roof |                       |                      |   |
| CAFM Ref:                   |                       |                      |   |
| Date:                       | 17-11-2022            | Job No: 0068-2022    |   |
| Drawn By:                   | D.H.                  | Scale: 1:200@A3      |   |
| Dwg No:                     | 72-101                | Rev: -0              | _ |