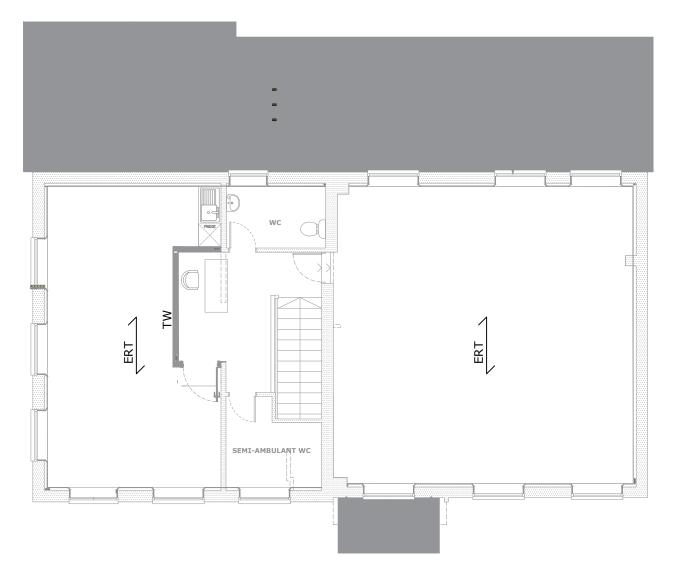

## **FOR TENDER PURPOSES**

REFERENCE IS TO BE MADE TO CONSTRUCTION NOTES AND STRUCTURAL NOTES 2207-20-S-00

**ERT - EXISTING ROOF TRUSS** 

TW - TIMBER WALL - TIMBER WALLS TO BE FORMED WITH A MINIMUM OF 47X89 C24 STUDS @400 CTRS WITH A 9mm OSB SHEATHING

Project

WIVENHOE OFFICES

**SECTIONS & DETAILS** 

C/O DUNCAN CLARK & BECKETT LTD

| Scale    | Drawn | Date     |
|----------|-------|----------|
| NTS @ A3 | BS    | 23.08.22 |

FIRST FLOOR SHOWING ROOF FRAMING LAYOUT 1:100@A3