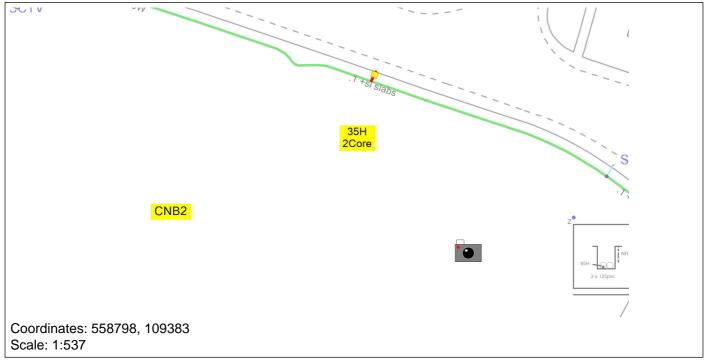

#### **UKPN**

### **Redline Session**

#### 8100180493

New 1ph supply

## **Map Snapshots**



Ordnance Survey Licence: Reproduced by permission of Ordnance Survey on behalf of HMSO. © Crown copyright and database rights 2020. All rights reserved. Ordnance Survey Licence numbers 100019626, 100019826 and 100019450. Data has been added to the Ordnance Survey base map; all proprietary rights in such additional data are and shall remain the exclusive property of © London Power Networks plc or Eastern Power Networks plc or South Eastern Power Networks plc each being a distribution licensee under section 6(1)(c) of the Electricity Act 1989 for the relevant database rights numbers 100019626.

UKPN disclaimer: 1. UK Power Networks does not warrant that the information provided to you is correct. You rely upon it at your own risk. 2. UK Power Networks does not exclude or limit its liabilit