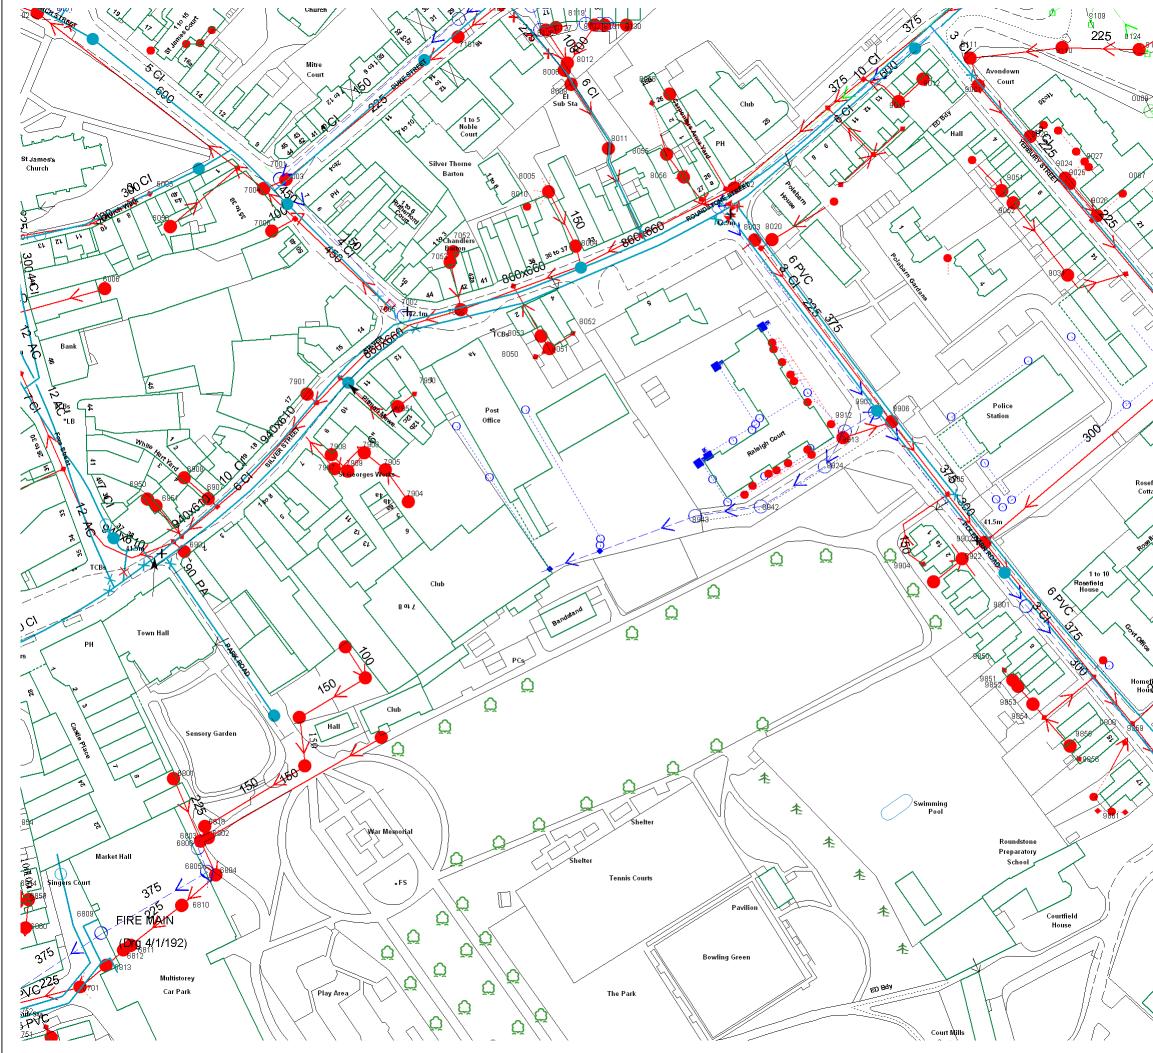

Reproduced from the Ordnance Survey map by permission on behalf of the Controller of Her Majesty's Stationery Office © Crown Copyright. Licence 100019539.

| 24                   |                                                                                                                                                                                                                                                                                                                                          |
|----------------------|------------------------------------------------------------------------------------------------------------------------------------------------------------------------------------------------------------------------------------------------------------------------------------------------------------------------------------------|
| Caller Provide State | Silver Street area                                                                                                                                                                                                                                                                                                                       |
|                      | Trowbridge, Wilts                                                                                                                                                                                                                                                                                                                        |
|                      | Printed on : 09/12/2015 14:36                                                                                                                                                                                                                                                                                                            |
|                      |                                                                                                                                                                                                                                                                                                                                          |
|                      | WATER MAINS Public Private                                                                                                                                                                                                                                                                                                               |
|                      | Public Raw Water                                                                                                                                                                                                                                                                                                                         |
|                      | Abandoned<br>Valve X Hydrant PRV Meter M                                                                                                                                                                                                                                                                                                 |
| , c                  | SEWERS Public - Section 104 - Private                                                                                                                                                                                                                                                                                                    |
| X                    | Foul Combined                                                                                                                                                                                                                                                                                                                            |
| efield<br>tage       | Surface                                                                                                                                                                                                                                                                                                                                  |
|                      | OTHER WESSEX PIPES<br>Rising Mains                                                                                                                                                                                                                                                                                                       |
| Reid Court           | Effluent Disposal Main                                                                                                                                                                                                                                                                                                                   |
| $\sum$               | NON-WESSEX PIPES                                                                                                                                                                                                                                                                                                                         |
|                      | Private Rising Mains                                                                                                                                                                                                                                                                                                                     |
|                      | Highway Drain                                                                                                                                                                                                                                                                                                                            |
| 0802                 | Information in this plan is provided for identification<br>purposes only. No warranty as to accuracy is given or<br>implied. The precise route of pipe work may not exactly<br>match that shown. Wessex Water does not accept liability<br>for inaccuracies.                                                                             |
| 200                  | Sewers and lateral drains adopted by Wessex Water<br>under the Water Industry (Schemes for Adoption of<br>Private Sewers) Regulations 2011 are to be plotted over<br>time and may not yet be shown.                                                                                                                                      |
| 088                  | In carrying out any works, you accept liability for the cost<br>of any repairs to Wessex Water apparatus damaged as a<br>result of your works. You are advised to commence<br>excavations using hand tools only. Mechanical digging<br>equipment should not be used until pipe work has been<br>precisely located.                       |
|                      | If you are considering any form of building works and<br>pipe work is shown within the boundary of your property<br>or a property to be purchased (or very close by) a<br>surveyor should plot its exact position prior to<br>commencing works or purchase. Building over or near<br>Wessex Water's apparatus is not normally permitted. |
|                      | <b>Centre:</b> 385830.00, 157946.00                                                                                                                                                                                                                                                                                                      |
| Warehou              | Scale = 1:1250                                                                                                                                                                                                                                                                                                                           |
|                      | Metres 20 40 60                                                                                                                                                                                                                                                                                                                          |