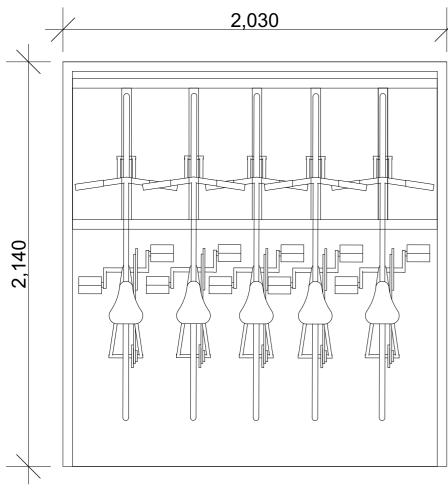

Bike Store Plan 1:20

Side Elevation 1:20

Eccleston Economy Cycle Shelter (5 Rack Cycle Capacity) 2030mm length x 2140mm width x 2150mm height. Clear view PET g UV roof and sides, on welded mild streel square hollow section galvanized frame bolted to concrete base