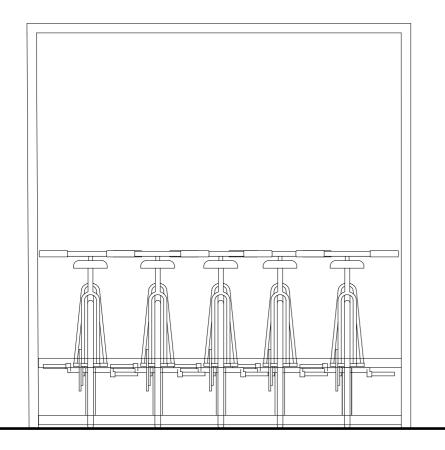

Bike Store Plan 1:20

Side Elevation 1:20

Eccleston Economy Cycle Shelter (5 Rack Cycle Capacity) 2030mm length x 2140mm width x 2150mm height. Clear view PET g UV roof and sides, on welded mild streel square hollow section galvanized frame bolted to concrete base