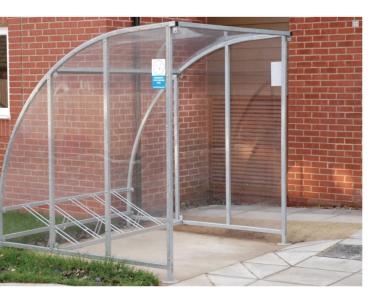

Bike Store Plan 1:20

Side Elevation 1:20

Eccleston Economy Cycle Shelter (5 Rack Cycle Capacity) 2030mm length x 2140mm width x 2150mm height. Clear view PET g UV roof and sides, on welded mild streel square hollow section galvanized frame bolted to concrete base