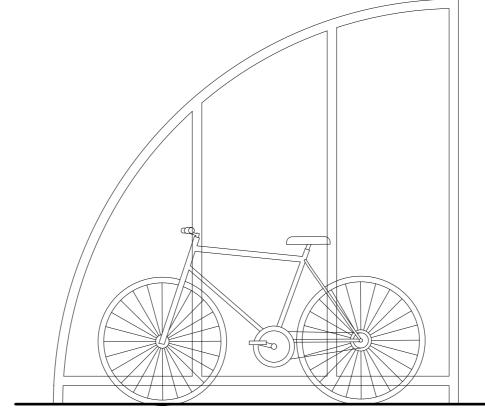

Bike Store Plan 1:20

Side Elevation 1:20

Eccleston Economy Cycle Shelter (5 Rack Cycle Capacity) 2030mm length x 2140mm width x 2150mm height. Clear view PET g UV roof and sides, on welded mild streel square hollow section galvanized frame bolted to concrete base