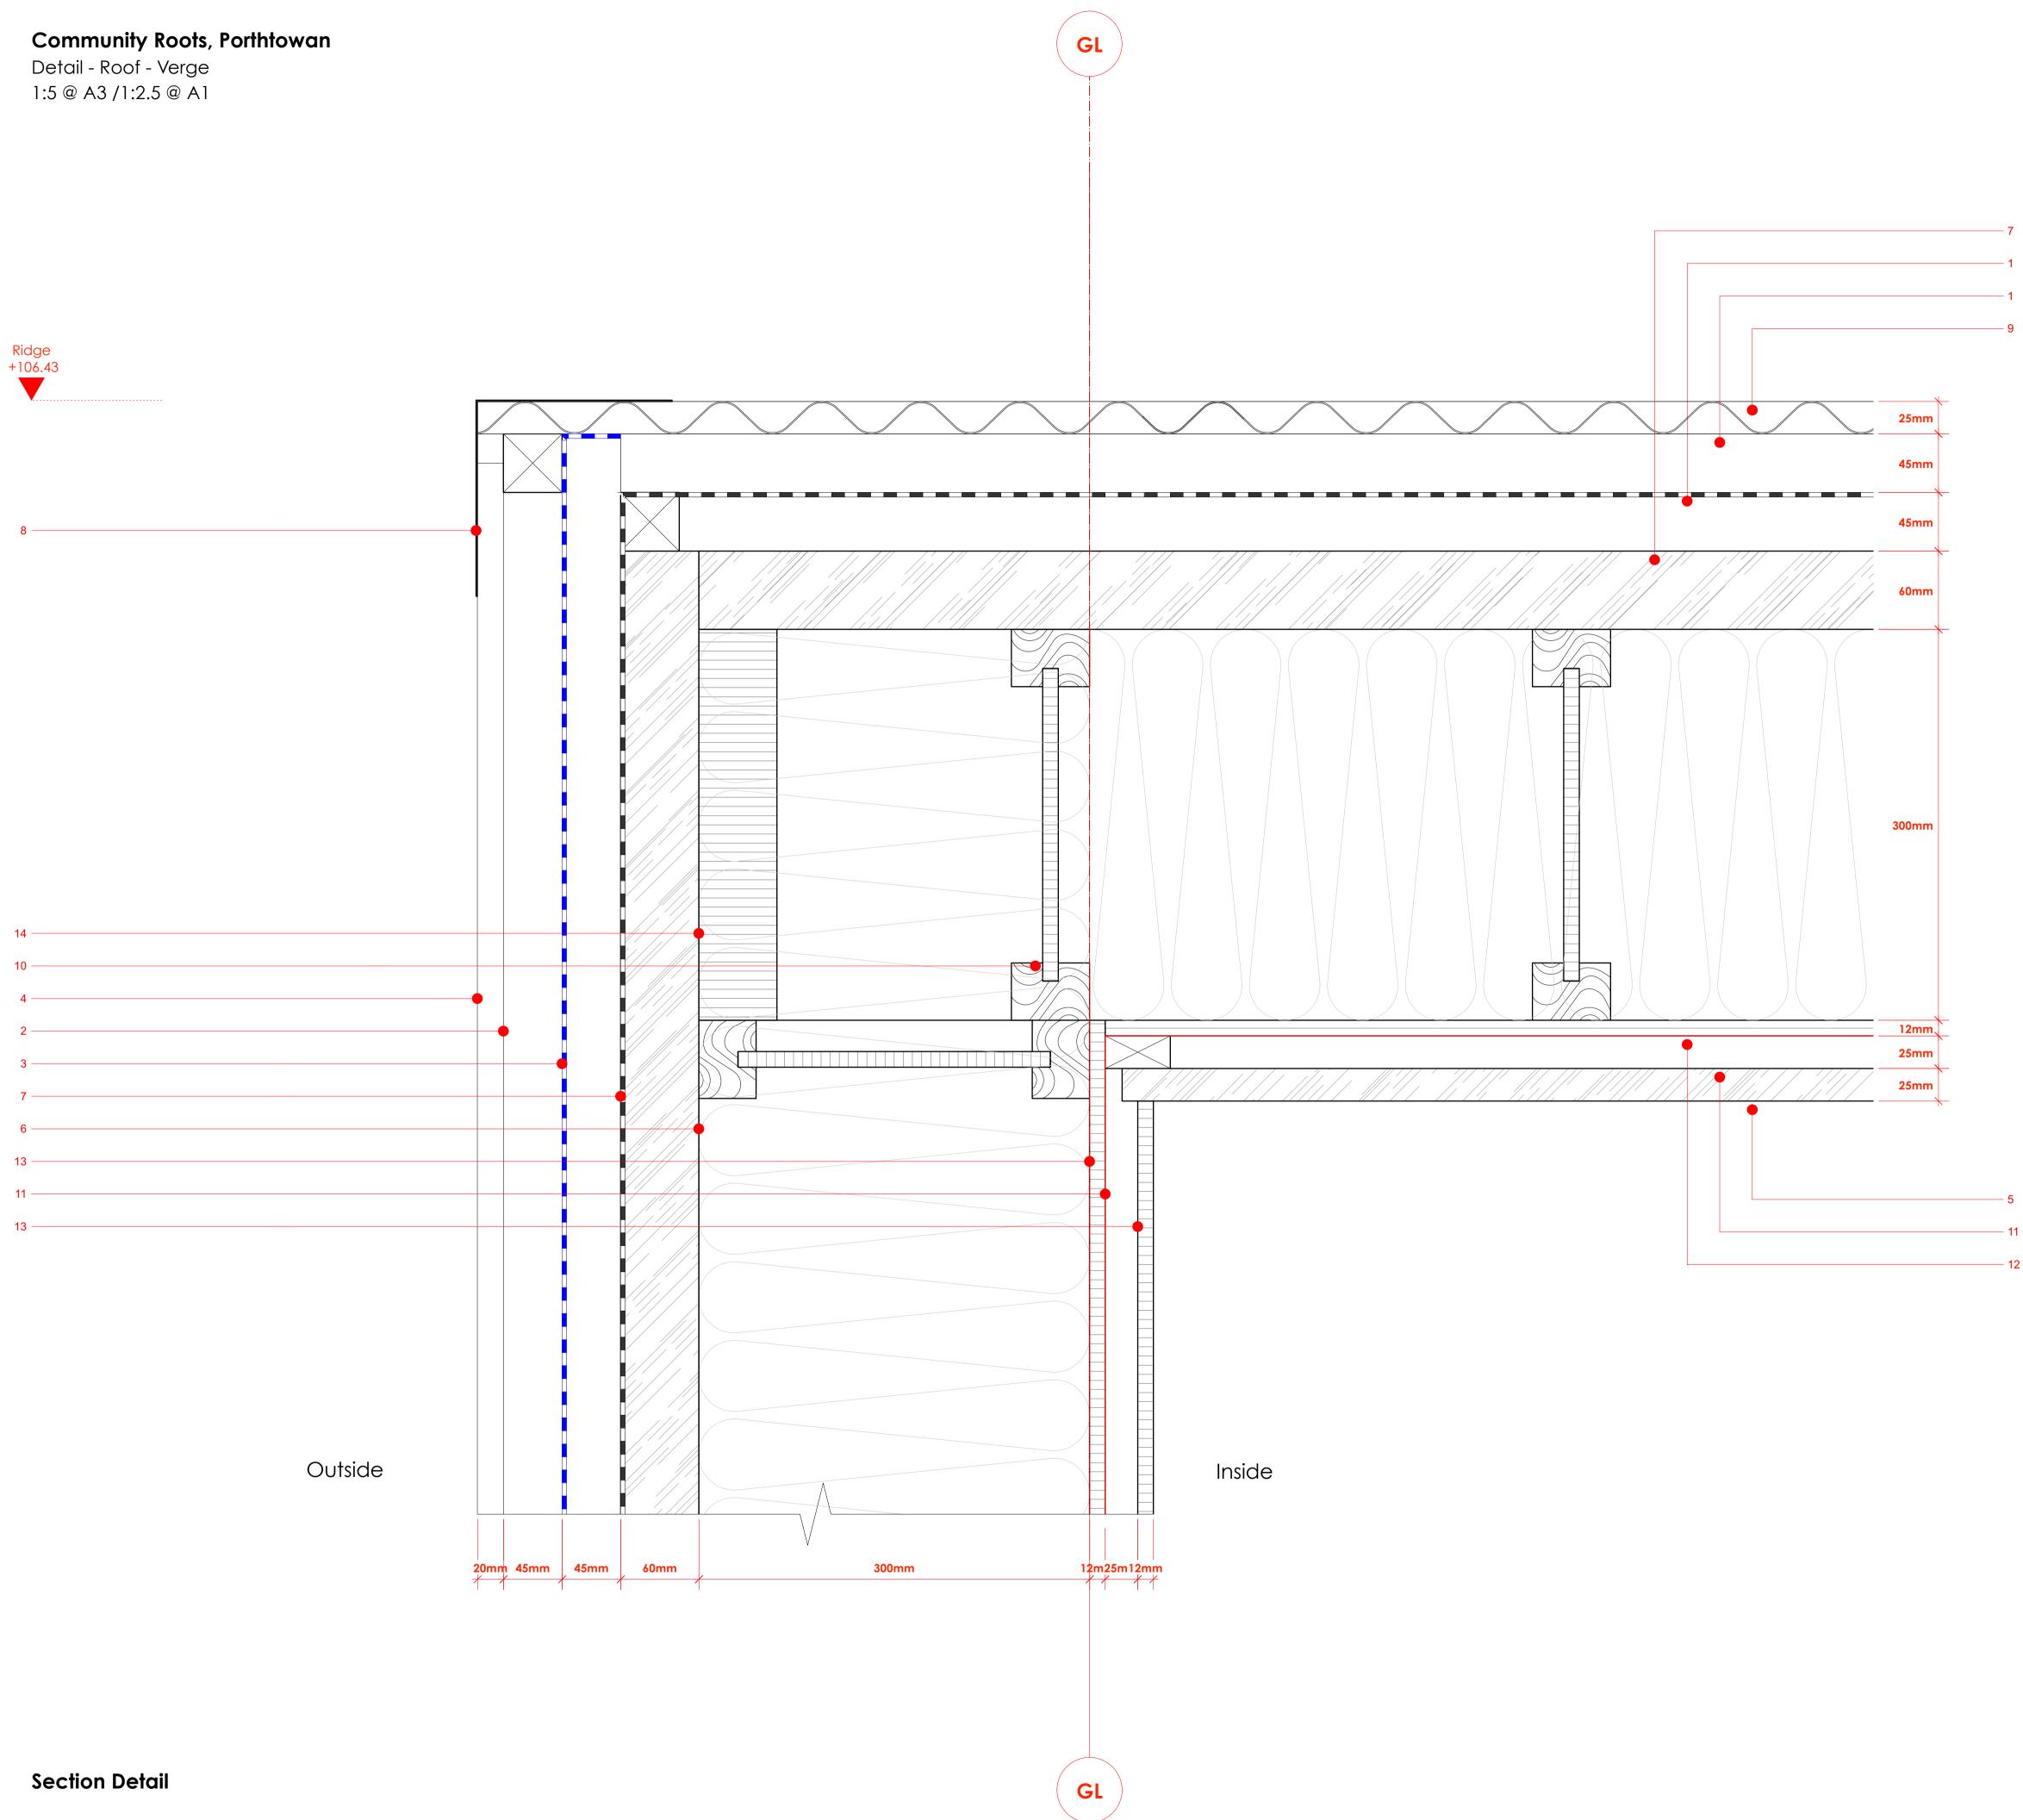

## Notes

- 1. Batten Roof 25 x 50mm Roofing batten
- 2. Batten Treated 45mm x 45mm Painted Black S/S Fixing @ 400 Centres
- 3. Batten Treated Counter 45mm x 45mm Painted Black S/S Fixing @ 400 Centres
- 4. Cladding Timber 20x65mm with 10mm gaps between boards Larch Vertical
- 5. Finish Ceiling Wood Fibre Acoustic Ceiling 25 mm Heradesign
- 6. Insulation warmcel blown in cellulose
- 7. Insulation Wood Fibre Pavatex Isolair T&G Board 60mm
- 8. Roof 13/3 0.7 Thick PVC Plastisol Coated Barge Flashing 150mm x 150mm
- 9. Roof 13/3 Corrugated 0.7 Thick PVC Plastisol Coated Roof Sheet
- 10.Timber Frame I-Joist 300mm
- 11.Timber Frame M+E Service Void 25mm
- 12.Timber Frame Medite Smartply Airtight Sheathing Board
- 13. Timber Frame Sheathing Medite Smartply Airtight 12.5mm
- 14.Timber Frame LVL STEICOwall 300x45mm

## **MEMBRANES KEY:**

All membranes are to be fully taped and lapped with proprietary tape as per the Architectural Specification and manufacturers standards and guidance.

300 mm

copyright Kast Architects Limited - all rights reserved