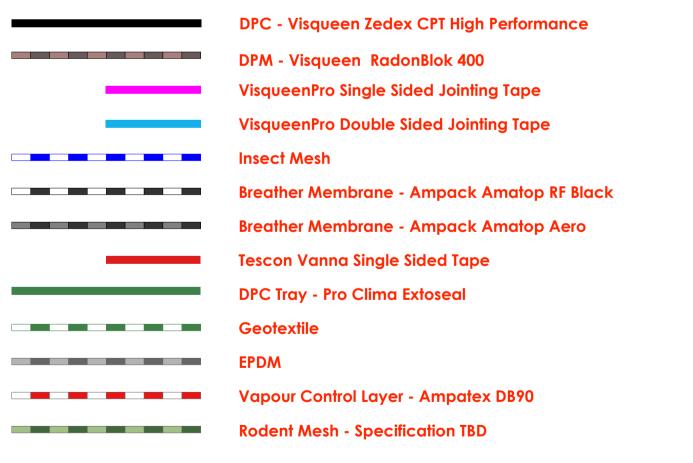

## **MEMBRANES KEY:**

All membranes are to be fully taped and lapped with proprietary tape as per the Architectural Specification and manufacturers standards and guidance.

300 mm

copyright Kast Architects Limited - all rights reserved